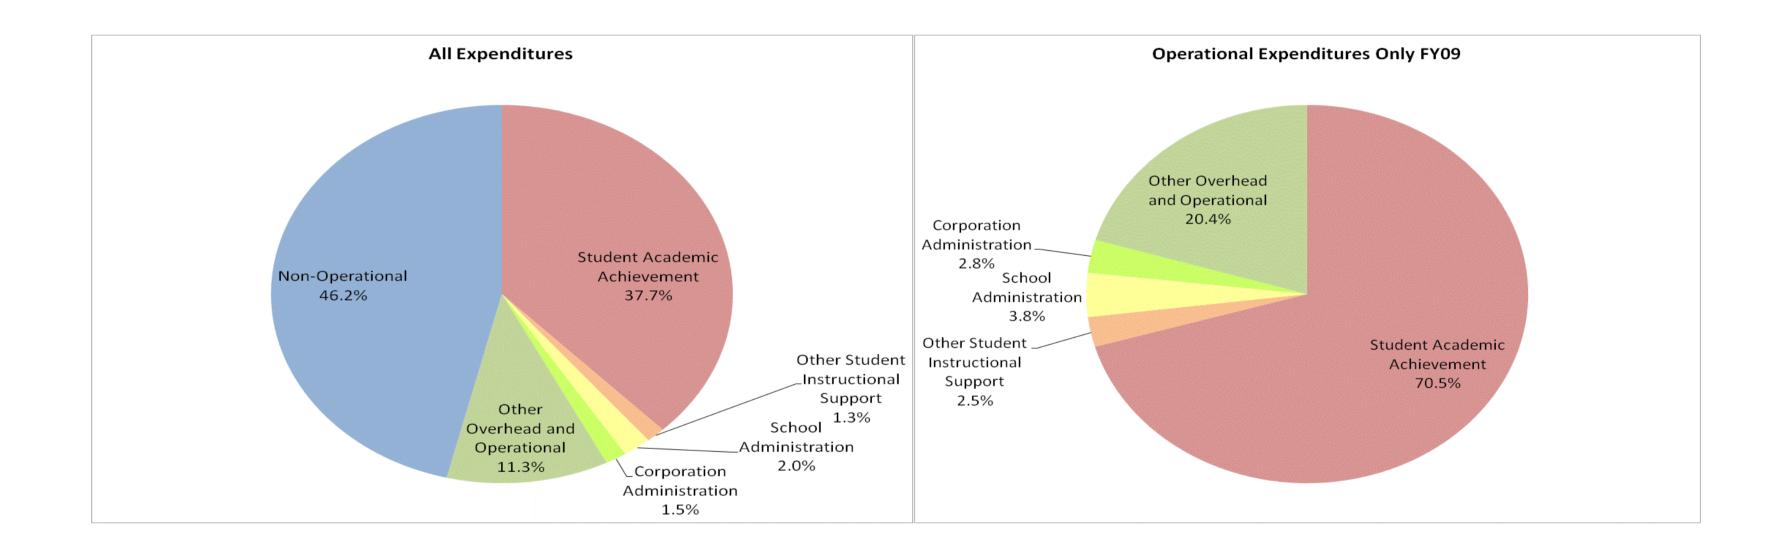

## School Corporation Expenditures by Expenditure Type Biannual Financial Report Data Fremont Community Schools (7605)

|         |              | FY99 % of Total |              | FY06 % of Total |              | FY08 % of Total |              | FY09 % of Total |
|---------|--------------|-----------------|--------------|-----------------|--------------|-----------------|--------------|-----------------|
| tegory  | FY 1999      | Ехр             | FY 2006      | Ехр             | FY 2008      | Ехр             | FY 2009      | Ехр             |
| ement   | \$5,395,809  | 44.0%           | \$7,616,997  | 52.0%           | \$7,769,270  | 53.8%           | \$7,714,200  | 37.7%           |
| upport  | \$656,645    | 5.4%            | \$761,506    | 5.2%            | \$767,193    | 5.3%            | \$673,961    | 3.3%            |
| ational | \$2,180,894  | 17.8%           | \$2,500,234  | 17.1%           | \$2,643,034  | 18.3%           | \$2,619,877  | 12.8%           |
| ational | \$4,020,259  | 32.8%           | \$3,783,311  | 25.8%           | \$3,274,498  | 22.7%           | \$9,434,543  | 46.2%           |
| d Total | \$12,253,607 |                 | \$14,662,048 |                 | \$14,453,996 | 39%             | \$20,442,581 |                 |
|         |              |                 |              |                 |              |                 |              |                 |
|         |              |                 |              |                 |              |                 |              |                 |
|         |              | FY1999          |              | FY2006          |              | FY2008          |              | FY2009          |
| pport)  |              | 49.4%           |              | 57.1%           |              | 59.1%           |              | 41.0%           |
|         |              |                 |              |                 |              |                 |              |                 |