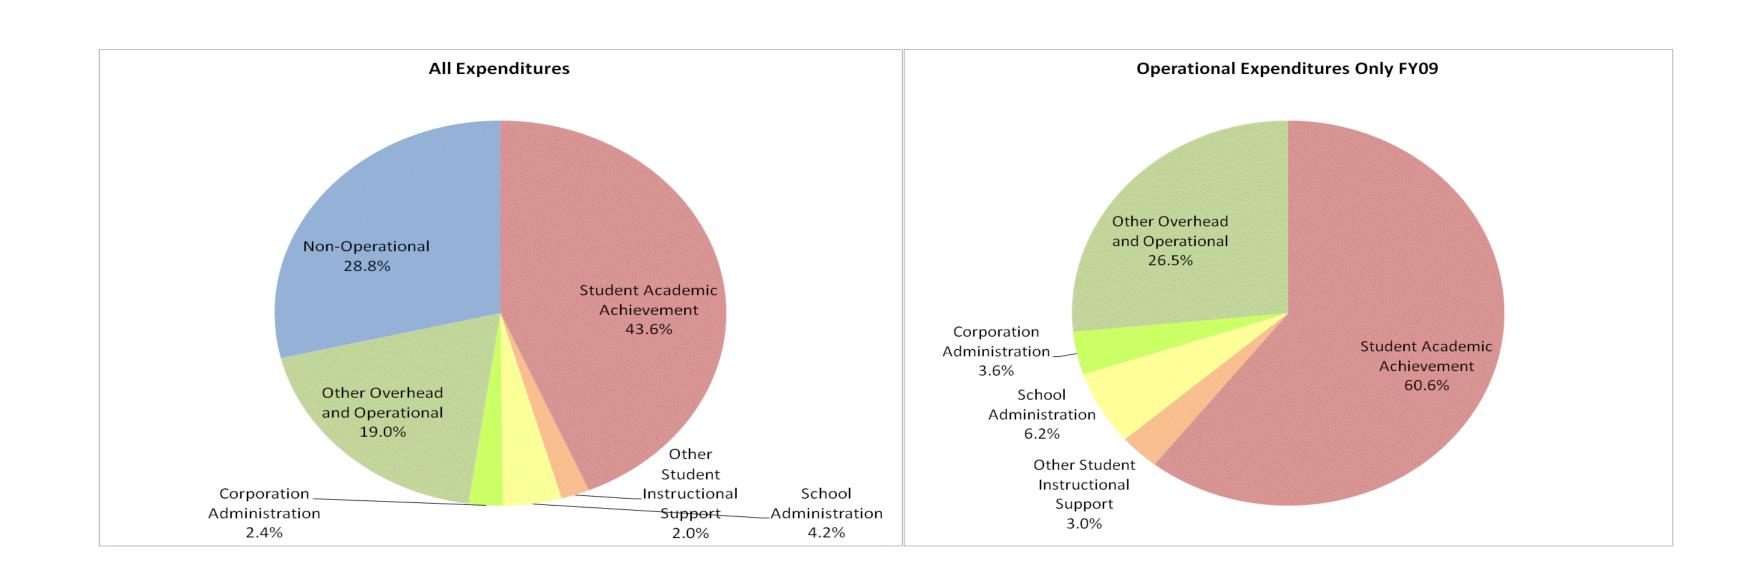

## Franklin Community School Corp (4225)

|                                | FY99 % of Total |       |              | FY06 % of Total | F            | Y08 % of Total | F            | Y09 % of Total |
|--------------------------------|-----------------|-------|--------------|-----------------|--------------|----------------|--------------|----------------|
| Student Instructional Category | FY 1999         | Exp   | FY 2006      | Exp             | FY 2008      | Exp            | FY 2009      | Ехр            |
| Student Academic Achievement   | \$12,648,125    | 45.7% | \$19,902,310 | 49.7%           | \$22,979,660 | 45.0%          | \$24,393,452 | 43.6%          |
| Student Instructional Support  | \$1,990,143     | 7.2%  | \$2,525,398  | 6.3%            | \$3,203,138  | 6.3%           | \$3,483,495  | 6.2%           |
| Overhead and Operational       | \$5,693,498     | 20.6% | \$8,607,863  | 21.5%           | \$11,010,679 | 21.6%          | \$11,975,571 | 21.4%          |
| Nonoperational                 | \$7,351,488     | 26.6% | \$9,041,737  | 22.6%           | \$13,833,376 | 27.1%          | \$16,091,911 | 28.8%          |
| Grand Total                    | \$27,683,254    |       | \$40,077,308 |                 | \$51,026,854 | 40%            | \$55,944,429 |                |

|                                                                        | FY1999 | FY2006 | FY2008 | FY2009 |
|------------------------------------------------------------------------|--------|--------|--------|--------|
| Student Instructional Expenditures (Academic Achievement plus Support) | 52.9%  | 56.0%  | 51.3%  | 49.8%  |