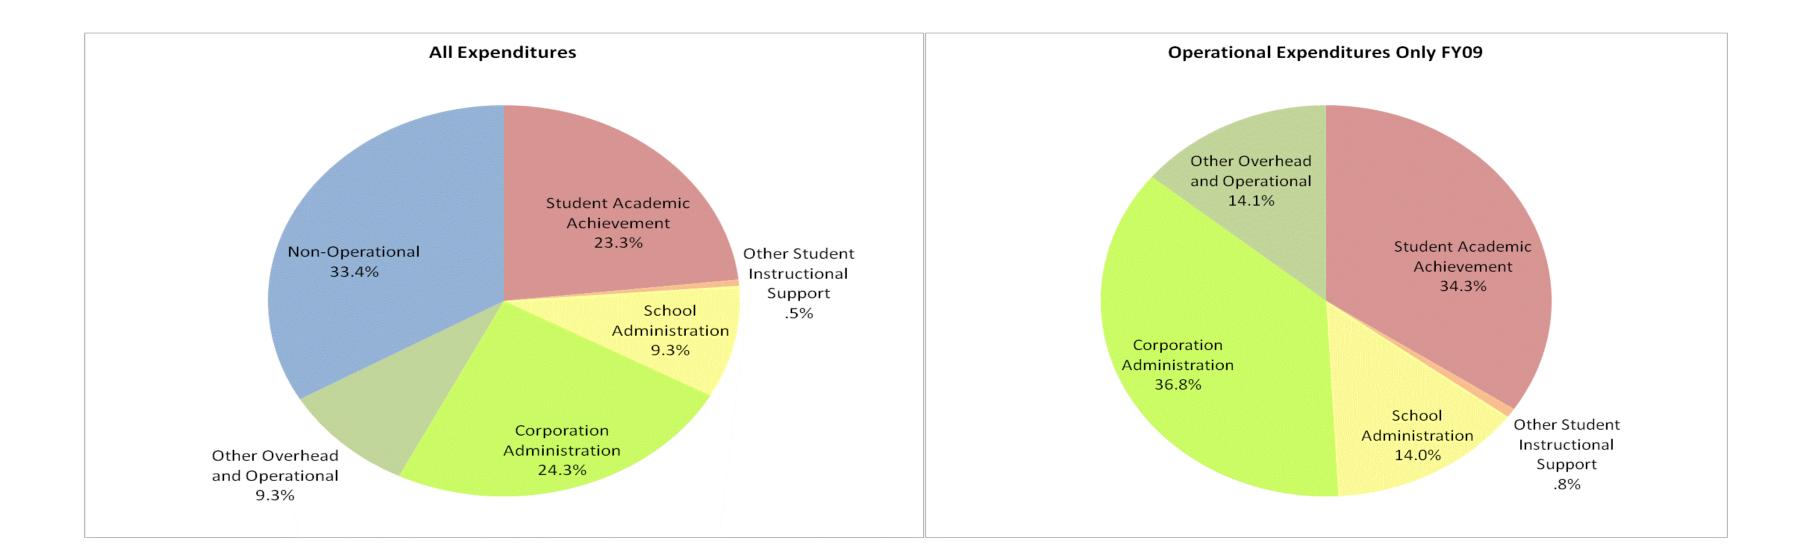

## School Corporation Expenditures by Expenditure Type **Biannual Financial Report Data** Fountain Square Academy (9480)

|        | FY99    | 9 % of Total | FY          | 06 % of Total | F١          | /08 % of Total |             | FY09 % of Total |
|--------|---------|--------------|-------------|---------------|-------------|----------------|-------------|-----------------|
| egory  | FY 1999 | Ехр          | FY 2006     | Ехр           | FY 2008     | Ехр            | FY 2009     | Ехр             |
| ement  | \$0     |              | \$491,842   | 26.3%         | \$932,659   | 41.6%          | \$704,172   | 23.3%           |
| upport | \$0     |              | \$272,562   | 14.6%         | \$252,407   | 11.3%          | \$295,901   | 9.8%            |
| tional | \$0     |              | \$559,523   | 29.9%         | \$596,124   | 26.6%          | \$1,016,562 | 33.6%           |
| tional | \$0     |              | \$547,476   | 29.3%         | \$460,932   | 20.6%          | \$1,010,302 | 33.4%           |
| Total  | \$0     |              | \$1,871,402 |               | \$2,242,122 | 62%            | \$3,026,937 |                 |
|        |         |              |             |               |             |                |             |                 |
|        |         | FY1999       |             | FY2006        |             | FY2008         |             | FY2009          |
| pport) |         |              |             | 40.8%         |             | 52.9%          |             | 33.0%           |
|        |         |              |             |               |             |                |             |                 |