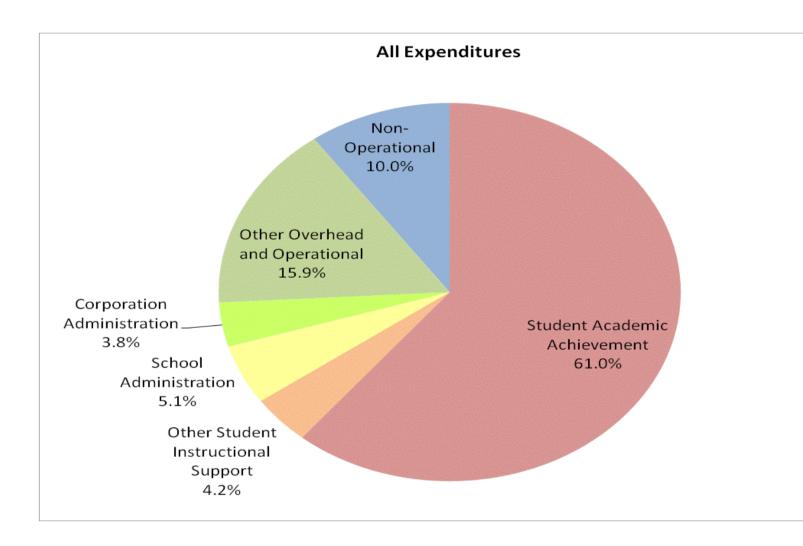

Fort Wayne Community Schools (235)

Student Instructional Expenditures (Academic Achievement plus Su

|           |               | FY99 % of Total |               | FY06 % of Total |               | FY08 % of Total |               | FY09 % of Total |
|-----------|---------------|-----------------|---------------|-----------------|---------------|-----------------|---------------|-----------------|
| Category  | FY 1999       | Ехр             | FY 2006       | Exp             | FY 2008       | Ехр             | FY 2009       | Exp             |
| evement   | \$142,598,830 | 59.8%           | \$204,376,949 | 61.3%           | \$208,302,697 | 60.9%           | \$205,942,924 | 61.0%           |
| Support   | \$19,748,881  | 8.3%            | \$29,176,505  | 8.8%            | \$30,316,355  | 8.9%            | \$31,432,914  | 9.3%            |
| erational | \$49,263,657  | 20.6%           | \$63,335,567  | 19.0%           | \$68,280,080  | 20.0%           | \$66,356,734  | 19.7%           |
| erational | \$27,005,361  | 11.3%           | \$36,491,075  | 10.9%           | \$35,184,853  | 10.3%           | \$33,666,159  | 10.0%           |
| and Total | \$238,616,730 |                 | \$333,380,096 |                 | \$342,083,984 | 1%              | \$337,398,731 |                 |
|           |               |                 |               |                 |               |                 |               |                 |
|           |               |                 |               |                 |               |                 |               |                 |
|           |               |                 |               |                 |               |                 |               |                 |
|           |               | FY1999          |               | FY2006          |               | FY2008          |               | FY2009          |
| Support)  |               | 68.0%           |               | 70.1%           |               | 69.8%           |               | 70.4%           |
|           |               |                 |               |                 |               |                 |               |                 |