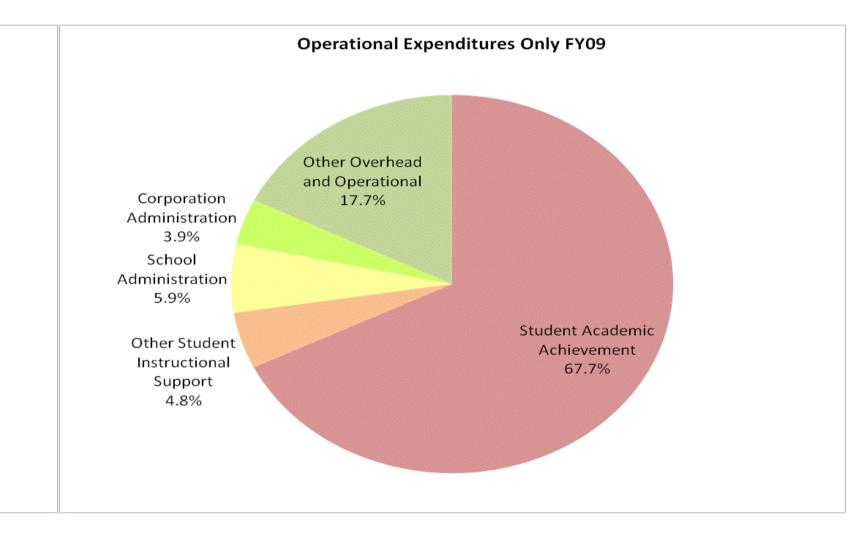

Fort Wayne Community Schools (235)

Student Instructional Expenditures (Academic Achievement plus Su

|           |               | FY99 % of Total |               | FY06 % of Total |               | FY08 % of Total |               | FY09 % of Total |
|-----------|---------------|-----------------|---------------|-----------------|---------------|-----------------|---------------|-----------------|
| Category  | FY 1999       | Ехр             | FY 2006       | Exp             | FY 2008       | Ехр             | FY 2009       | Exp             |
| evement   | \$142,598,830 | 59.8%           | \$204,376,949 | 61.3%           | \$208,302,697 | 60.9%           | \$205,942,924 | 61.0%           |
| Support   | \$19,748,881  | 8.3%            | \$29,176,505  | 8.8%            | \$30,316,355  | 8.9%            | \$31,432,914  | 9.3%            |
| erational | \$49,263,657  | 20.6%           | \$63,335,567  | 19.0%           | \$68,280,080  | 20.0%           | \$66,356,734  | 19.7%           |
| erational | \$27,005,361  | 11.3%           | \$36,491,075  | 10.9%           | \$35,184,853  | 10.3%           | \$33,666,159  | 10.0%           |
| and Total | \$238,616,730 |                 | \$333,380,096 |                 | \$342,083,984 | 1%              | \$337,398,731 |                 |
|           |               |                 |               |                 |               |                 |               |                 |
|           |               |                 |               |                 |               |                 |               |                 |
|           |               |                 |               |                 |               |                 |               |                 |
|           |               | FY1999          |               | FY2006          |               | FY2008          |               | FY2009          |
| Support)  |               | 68.0%           |               | 70.1%           |               | 69.8%           |               | 70.4%           |
|           |               |                 |               |                 |               |                 |               |                 |