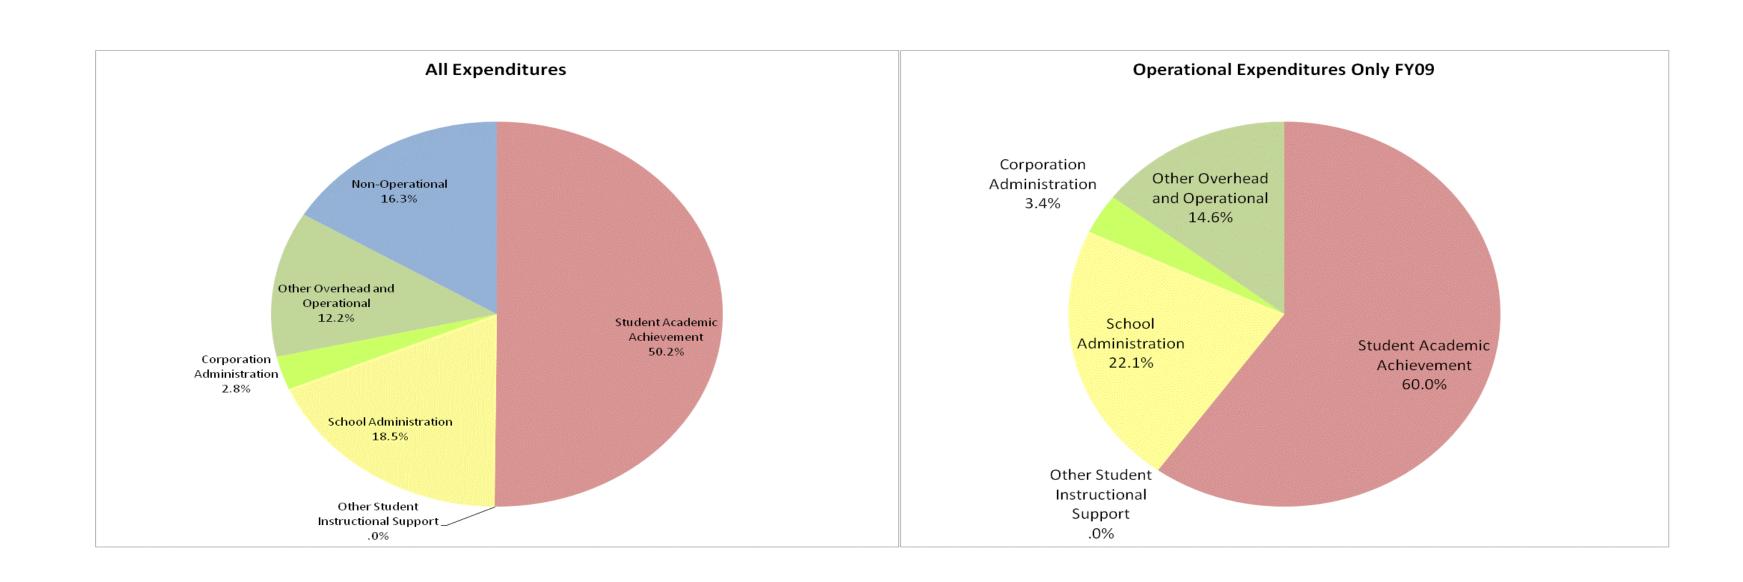

## Flanner House Elementary School (9390)

|                                |         | FY99 % of Total |             | FY06 % of Total |             | FY08 % of Total |             | FY09 % of Total |  |
|--------------------------------|---------|-----------------|-------------|-----------------|-------------|-----------------|-------------|-----------------|--|
| Student Instructional Category | FY 1999 | Exp             | FY 2006     | Ехр             | FY 2008     | Ехр             | FY 2009     | Exp             |  |
| Student Academic Achievement   | \$0     |                 | \$1,072,993 | 62.0%           | \$896,888   | 52.4%           | \$976,639   | 50.2%           |  |
| Student Instructional Support  | \$0     |                 | \$90,282    | 5.2%            | \$319,476   | 18.7%           | \$359,555   | 18.5%           |  |
| Overhead and Operational       | \$0     |                 | \$410,917   | 23.8%           | \$285,374   | 16.7%           | \$292,280   | 15.0%           |  |
| Nonoperational                 | \$0     |                 | \$155,365   | 9.0%            | \$210,719   | 12.3%           | \$318,145   | 16.3%           |  |
| Grand Total                    | \$0     |                 | \$1,729,557 |                 | \$1,712,456 | 13%             | \$1,946,619 |                 |  |