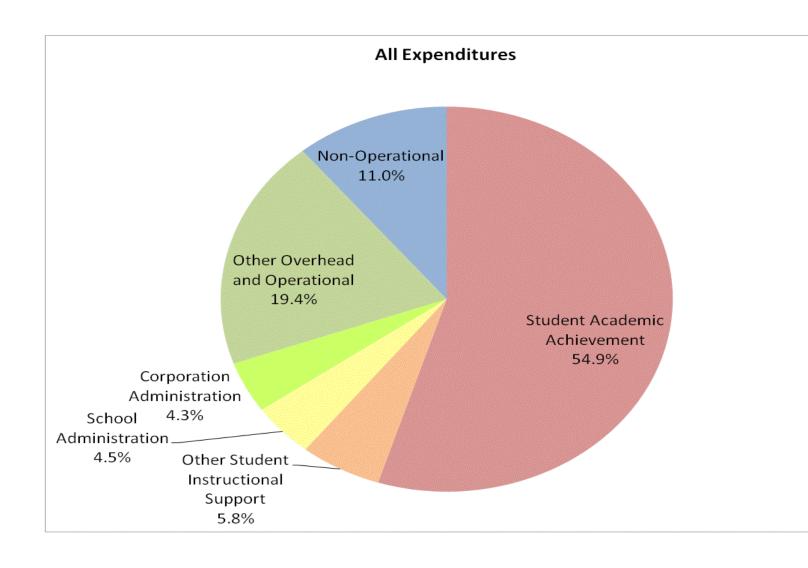

|               | FY99 % of Total                                                     |                                                                                                                                                                                                            | FY06 % of Total                                                                                                                                                                                                                                                                                                                                         |                                                                                                                                                                                                                                                                                                                                                                                                             | FY08 % of Total                                                                                                                                                                                                                                                               |                                                                                                                                                                                                                                                                                                                                   | FY09 % of Total                                                                                                                                                                                                                                                                                                                                                                                 |
|---------------|---------------------------------------------------------------------|------------------------------------------------------------------------------------------------------------------------------------------------------------------------------------------------------------|---------------------------------------------------------------------------------------------------------------------------------------------------------------------------------------------------------------------------------------------------------------------------------------------------------------------------------------------------------|-------------------------------------------------------------------------------------------------------------------------------------------------------------------------------------------------------------------------------------------------------------------------------------------------------------------------------------------------------------------------------------------------------------|-------------------------------------------------------------------------------------------------------------------------------------------------------------------------------------------------------------------------------------------------------------------------------|-----------------------------------------------------------------------------------------------------------------------------------------------------------------------------------------------------------------------------------------------------------------------------------------------------------------------------------|-------------------------------------------------------------------------------------------------------------------------------------------------------------------------------------------------------------------------------------------------------------------------------------------------------------------------------------------------------------------------------------------------|
| FY 1999       | Ехр                                                                 | FY 2006                                                                                                                                                                                                    | Ехр                                                                                                                                                                                                                                                                                                                                                     | FY 2008                                                                                                                                                                                                                                                                                                                                                                                                     | Ехр                                                                                                                                                                                                                                                                           | FY 2009                                                                                                                                                                                                                                                                                                                           | Exp                                                                                                                                                                                                                                                                                                                                                                                             |
| \$98,548,897  | 58.8%                                                               | \$144,646,320                                                                                                                                                                                              | 58.3%                                                                                                                                                                                                                                                                                                                                                   | \$127,865,868                                                                                                                                                                                                                                                                                                                                                                                               | 57.0%                                                                                                                                                                                                                                                                         | \$129,289,442                                                                                                                                                                                                                                                                                                                     | 54.9%                                                                                                                                                                                                                                                                                                                                                                                           |
| \$14,256,161  | 8.5%                                                                | \$19,491,341                                                                                                                                                                                               | 7.9%                                                                                                                                                                                                                                                                                                                                                    | \$22,829,589                                                                                                                                                                                                                                                                                                                                                                                                | 10.2%                                                                                                                                                                                                                                                                         | \$24,358,677                                                                                                                                                                                                                                                                                                                      | 10.3%                                                                                                                                                                                                                                                                                                                                                                                           |
| \$36,817,864  | 22.0%                                                               | \$45,595,119                                                                                                                                                                                               | 18.4%                                                                                                                                                                                                                                                                                                                                                   | \$51,187,021                                                                                                                                                                                                                                                                                                                                                                                                | 22.8%                                                                                                                                                                                                                                                                         | \$55,794,099                                                                                                                                                                                                                                                                                                                      | 23.7%                                                                                                                                                                                                                                                                                                                                                                                           |
| \$18,031,440  | 10.8%                                                               | \$38,278,856                                                                                                                                                                                               | 15.4%                                                                                                                                                                                                                                                                                                                                                   | \$22,520,430                                                                                                                                                                                                                                                                                                                                                                                                | 10.0%                                                                                                                                                                                                                                                                         | \$25,934,033                                                                                                                                                                                                                                                                                                                      | 11.0%                                                                                                                                                                                                                                                                                                                                                                                           |
| \$0           |                                                                     | \$9,093                                                                                                                                                                                                    |                                                                                                                                                                                                                                                                                                                                                         | \$0                                                                                                                                                                                                                                                                                                                                                                                                         | -100%                                                                                                                                                                                                                                                                         | \$0                                                                                                                                                                                                                                                                                                                               |                                                                                                                                                                                                                                                                                                                                                                                                 |
| \$167,654,361 |                                                                     | \$248,020,729                                                                                                                                                                                              |                                                                                                                                                                                                                                                                                                                                                         | \$224,402,908                                                                                                                                                                                                                                                                                                                                                                                               | -5%                                                                                                                                                                                                                                                                           | \$235,376,251                                                                                                                                                                                                                                                                                                                     |                                                                                                                                                                                                                                                                                                                                                                                                 |
|               |                                                                     |                                                                                                                                                                                                            |                                                                                                                                                                                                                                                                                                                                                         |                                                                                                                                                                                                                                                                                                                                                                                                             |                                                                                                                                                                                                                                                                               |                                                                                                                                                                                                                                                                                                                                   |                                                                                                                                                                                                                                                                                                                                                                                                 |
|               | FY1999                                                              |                                                                                                                                                                                                            | FY2006                                                                                                                                                                                                                                                                                                                                                  |                                                                                                                                                                                                                                                                                                                                                                                                             | FY2008                                                                                                                                                                                                                                                                        |                                                                                                                                                                                                                                                                                                                                   | FY2009                                                                                                                                                                                                                                                                                                                                                                                          |
|               | 67.3%                                                               |                                                                                                                                                                                                            | 66.2%                                                                                                                                                                                                                                                                                                                                                   |                                                                                                                                                                                                                                                                                                                                                                                                             | 67.2%                                                                                                                                                                                                                                                                         |                                                                                                                                                                                                                                                                                                                                   | 65.3%                                                                                                                                                                                                                                                                                                                                                                                           |
|               | \$98,548,897<br>\$14,256,161<br>\$36,817,864<br>\$18,031,440<br>\$0 | FY 1999         Exp           \$98,548,897         58.8%           \$14,256,161         8.5%           \$36,817,864         22.0%           \$18,031,440         10.8%           \$0         \$167,654,361 | FY 1999         Exp         FY 2006           \$98,548,897         58.8%         \$144,646,320           \$14,256,161         8.5%         \$19,491,341           \$36,817,864         22.0%         \$45,595,119           \$18,031,440         10.8%         \$38,278,856           \$0         \$9,093           \$167,654,361         \$248,020,729 | FY 1999         Exp         FY 2006         Exp           \$98,548,897         58.8%         \$144,646,320         58.3%           \$14,256,161         8.5%         \$19,491,341         7.9%           \$36,817,864         22.0%         \$45,595,119         18.4%           \$18,031,440         10.8%         \$38,278,856         15.4%           \$0         \$9,093         \$9,093         \$7006 | FY 1999ExpFY 2006ExpFY 2008\$98,548,89758.8%\$144,646,32058.3%\$127,865,868\$14,256,1618.5%\$19,491,3417.9%\$22,829,589\$36,817,86422.0%\$45,595,11918.4%\$51,187,021\$18,031,44010.8%\$38,278,85615.4%\$22,520,430\$0\$9,093\$0\$167,654,361\$248,020,729\$224,402,908FY1999 | FY 1999ExpFY 2006ExpFY 2008Exp\$98,548,89758.8%\$144,646,32058.3%\$127,865,86857.0%\$14,256,1618.5%\$19,491,3417.9%\$22,829,58910.2%\$36,817,86422.0%\$45,595,11918.4%\$51,187,02122.8%\$18,031,44010.8%\$38,278,85615.4%\$22,520,43010.0%\$0\$9,093\$0-100%\$167,654,361\$248,020,729\$224,402,908FY2008FY1999FY2006FY2006FY2008 | FY 1999ExpFY 2006ExpFY 2008ExpFY 2009\$98,548,89758.8%\$144,646,32058.3%\$127,865,86857.0%\$129,289,442\$14,256,1618.5%\$19,491,3417.9%\$22,829,58910.2%\$24,358,677\$36,817,86422.0%\$45,595,11918.4%\$51,187,02122.8%\$55,794,099\$18,031,44010.8%\$38,278,85615.4%\$22,520,43010.0%\$25,934,033\$0\$9,093\$0-100%\$0\$0\$167,654,361\$248,020,729\$224,402,908FY2008FY1999FY2006FY2008FY2008 |