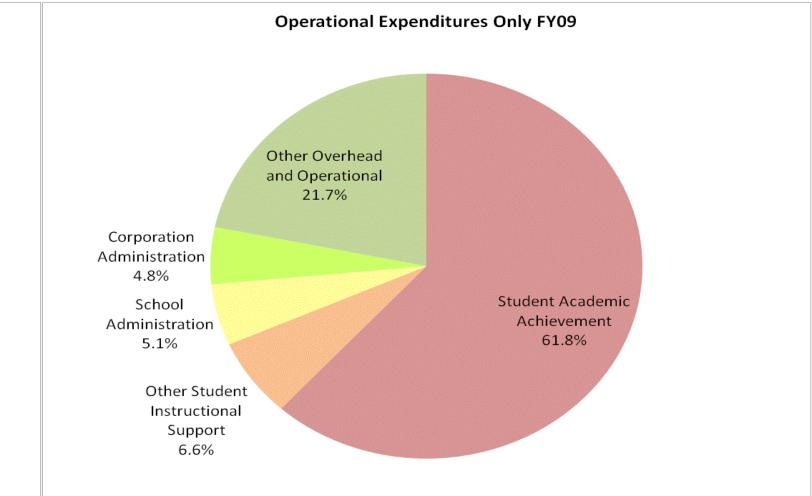

|               | FY99 % of Total                                                     |                                                                                                                                                                                                            | FY06 % of Total                                                                                                                                                                                                                                                                                                                                         |                                                                                                                                                                                                                                                                                                                                                                                                             | FY08 % of Total                                                                                                                                                                                                                                                               |                                                                                                                                                                                                                                                                                                                                   | FY09 % of Total                                                                                                                                                                                                                                                                                                                                                                                 |
|---------------|---------------------------------------------------------------------|------------------------------------------------------------------------------------------------------------------------------------------------------------------------------------------------------------|---------------------------------------------------------------------------------------------------------------------------------------------------------------------------------------------------------------------------------------------------------------------------------------------------------------------------------------------------------|-------------------------------------------------------------------------------------------------------------------------------------------------------------------------------------------------------------------------------------------------------------------------------------------------------------------------------------------------------------------------------------------------------------|-------------------------------------------------------------------------------------------------------------------------------------------------------------------------------------------------------------------------------------------------------------------------------|-----------------------------------------------------------------------------------------------------------------------------------------------------------------------------------------------------------------------------------------------------------------------------------------------------------------------------------|-------------------------------------------------------------------------------------------------------------------------------------------------------------------------------------------------------------------------------------------------------------------------------------------------------------------------------------------------------------------------------------------------|
| FY 1999       | Ехр                                                                 | FY 2006                                                                                                                                                                                                    | Ехр                                                                                                                                                                                                                                                                                                                                                     | FY 2008                                                                                                                                                                                                                                                                                                                                                                                                     | Ехр                                                                                                                                                                                                                                                                           | FY 2009                                                                                                                                                                                                                                                                                                                           | Exp                                                                                                                                                                                                                                                                                                                                                                                             |
| \$98,548,897  | 58.8%                                                               | \$144,646,320                                                                                                                                                                                              | 58.3%                                                                                                                                                                                                                                                                                                                                                   | \$127,865,868                                                                                                                                                                                                                                                                                                                                                                                               | 57.0%                                                                                                                                                                                                                                                                         | \$129,289,442                                                                                                                                                                                                                                                                                                                     | 54.9%                                                                                                                                                                                                                                                                                                                                                                                           |
| \$14,256,161  | 8.5%                                                                | \$19,491,341                                                                                                                                                                                               | 7.9%                                                                                                                                                                                                                                                                                                                                                    | \$22,829,589                                                                                                                                                                                                                                                                                                                                                                                                | 10.2%                                                                                                                                                                                                                                                                         | \$24,358,677                                                                                                                                                                                                                                                                                                                      | 10.3%                                                                                                                                                                                                                                                                                                                                                                                           |
| \$36,817,864  | 22.0%                                                               | \$45,595,119                                                                                                                                                                                               | 18.4%                                                                                                                                                                                                                                                                                                                                                   | \$51,187,021                                                                                                                                                                                                                                                                                                                                                                                                | 22.8%                                                                                                                                                                                                                                                                         | \$55,794,099                                                                                                                                                                                                                                                                                                                      | 23.7%                                                                                                                                                                                                                                                                                                                                                                                           |
| \$18,031,440  | 10.8%                                                               | \$38,278,856                                                                                                                                                                                               | 15.4%                                                                                                                                                                                                                                                                                                                                                   | \$22,520,430                                                                                                                                                                                                                                                                                                                                                                                                | 10.0%                                                                                                                                                                                                                                                                         | \$25,934,033                                                                                                                                                                                                                                                                                                                      | 11.0%                                                                                                                                                                                                                                                                                                                                                                                           |
| \$0           |                                                                     | \$9,093                                                                                                                                                                                                    |                                                                                                                                                                                                                                                                                                                                                         | \$0                                                                                                                                                                                                                                                                                                                                                                                                         | -100%                                                                                                                                                                                                                                                                         | \$0                                                                                                                                                                                                                                                                                                                               |                                                                                                                                                                                                                                                                                                                                                                                                 |
| \$167,654,361 |                                                                     | \$248,020,729                                                                                                                                                                                              |                                                                                                                                                                                                                                                                                                                                                         | \$224,402,908                                                                                                                                                                                                                                                                                                                                                                                               | -5%                                                                                                                                                                                                                                                                           | \$235,376,251                                                                                                                                                                                                                                                                                                                     |                                                                                                                                                                                                                                                                                                                                                                                                 |
|               |                                                                     |                                                                                                                                                                                                            |                                                                                                                                                                                                                                                                                                                                                         |                                                                                                                                                                                                                                                                                                                                                                                                             |                                                                                                                                                                                                                                                                               |                                                                                                                                                                                                                                                                                                                                   |                                                                                                                                                                                                                                                                                                                                                                                                 |
|               | FY1999                                                              |                                                                                                                                                                                                            | FY2006                                                                                                                                                                                                                                                                                                                                                  |                                                                                                                                                                                                                                                                                                                                                                                                             | FY2008                                                                                                                                                                                                                                                                        |                                                                                                                                                                                                                                                                                                                                   | FY2009                                                                                                                                                                                                                                                                                                                                                                                          |
|               | 67.3%                                                               |                                                                                                                                                                                                            | 66.2%                                                                                                                                                                                                                                                                                                                                                   |                                                                                                                                                                                                                                                                                                                                                                                                             | 67.2%                                                                                                                                                                                                                                                                         |                                                                                                                                                                                                                                                                                                                                   | 65.3%                                                                                                                                                                                                                                                                                                                                                                                           |
|               | \$98,548,897<br>\$14,256,161<br>\$36,817,864<br>\$18,031,440<br>\$0 | FY 1999         Exp           \$98,548,897         58.8%           \$14,256,161         8.5%           \$36,817,864         22.0%           \$18,031,440         10.8%           \$0         \$167,654,361 | FY 1999         Exp         FY 2006           \$98,548,897         58.8%         \$144,646,320           \$14,256,161         8.5%         \$19,491,341           \$36,817,864         22.0%         \$45,595,119           \$18,031,440         10.8%         \$38,278,856           \$0         \$9,093           \$167,654,361         \$248,020,729 | FY 1999         Exp         FY 2006         Exp           \$98,548,897         58.8%         \$144,646,320         58.3%           \$14,256,161         8.5%         \$19,491,341         7.9%           \$36,817,864         22.0%         \$45,595,119         18.4%           \$18,031,440         10.8%         \$38,278,856         15.4%           \$0         \$9,093         \$9,093         \$7006 | FY 1999ExpFY 2006ExpFY 2008\$98,548,89758.8%\$144,646,32058.3%\$127,865,868\$14,256,1618.5%\$19,491,3417.9%\$22,829,589\$36,817,86422.0%\$45,595,11918.4%\$51,187,021\$18,031,44010.8%\$38,278,85615.4%\$22,520,430\$0\$9,093\$0\$167,654,361\$248,020,729\$224,402,908FY1999 | FY 1999ExpFY 2006ExpFY 2008Exp\$98,548,89758.8%\$144,646,32058.3%\$127,865,86857.0%\$14,256,1618.5%\$19,491,3417.9%\$22,829,58910.2%\$36,817,86422.0%\$45,595,11918.4%\$51,187,02122.8%\$18,031,44010.8%\$38,278,85615.4%\$22,520,43010.0%\$0\$9,093\$0-100%\$167,654,361\$248,020,729\$224,402,908FY2008FY1999FY2006FY2006FY2008 | FY 1999ExpFY 2006ExpFY 2008ExpFY 2009\$98,548,89758.8%\$144,646,32058.3%\$127,865,86857.0%\$129,289,442\$14,256,1618.5%\$19,491,3417.9%\$22,829,58910.2%\$24,358,677\$36,817,86422.0%\$45,595,11918.4%\$51,187,02122.8%\$55,794,099\$18,031,44010.8%\$38,278,85615.4%\$22,520,43010.0%\$25,934,033\$0\$9,093\$0-100%\$0\$0\$167,654,361\$248,020,729\$224,402,908FY2008FY1999FY2006FY2008FY2008 |