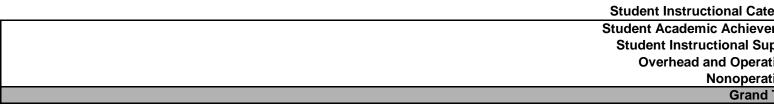

| Edinburgh Community | Sch Corp | (4215) |
|---------------------|----------|--------|
|---------------------|----------|--------|

Student Instructional Expenditures (Academic Achievement plus Sup

## School Corporation Expenditures by Expenditure Type Biannual Financial Report Data Edinburgh Community Sch Corp (4215)

|          |             | FY99 % of Total |             | FY06 % of Total |             | FY08 % of Total |             | FY09 % of Total |
|----------|-------------|-----------------|-------------|-----------------|-------------|-----------------|-------------|-----------------|
| ategory  | FY 1999     | Ехр             | FY 2006     | Ехр             | FY 2008     | Exp             | FY 2009     | Ехр             |
| vement   | \$4,194,127 | 61.4%           | \$5,140,951 | 56.1%           | \$5,581,035 | 59.6%           | \$5,528,779 | 59.1%           |
| Support  | \$523,415   | 7.7%            | \$670,955   | 7.3%            | \$680,370   | 7.3%            | \$765,638   | 8.2%            |
| rational | \$1,460,908 | 21.4%           | \$1,743,882 | 19.0%           | \$1,850,575 | 19.8%           | \$2,008,720 | 21.5%           |
| rational | \$652,506   | 9.6%            | \$1,606,329 | 17.5%           | \$1,250,189 | 13.4%           | \$1,045,578 | 11.2%           |
| nd Total | \$6,830,957 |                 | \$9,162,117 |                 | \$9,362,169 | 2%              | \$9,348,715 |                 |
| -        |             |                 |             |                 |             |                 |             |                 |
|          |             |                 |             |                 |             |                 |             |                 |
|          |             | EV4000          |             | EV2006          |             | EV2009          |             | EV2000          |
|          |             | FY1999          |             | FY2006          |             | FY2008          |             | FY2009          |
| upport)  |             | 69.1%           |             | 63.4%           |             | 66.9%           |             | 67.3%           |
|          |             |                 |             |                 |             |                 |             |                 |