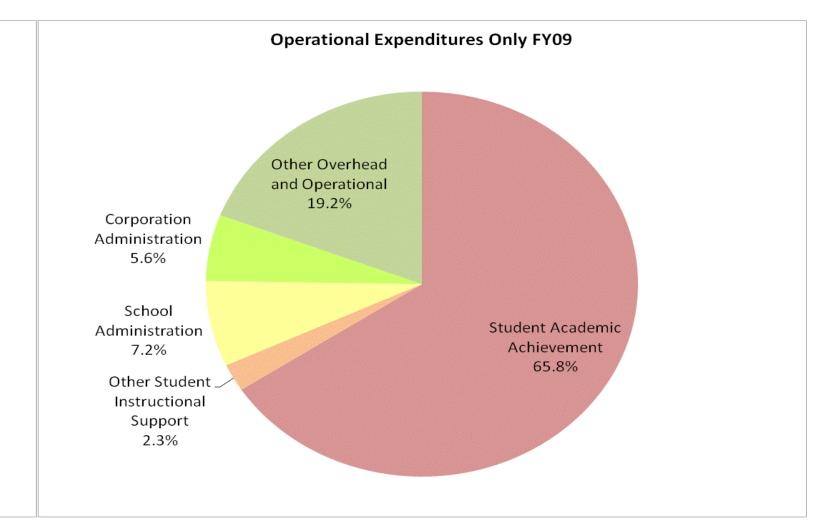

## School Corporation Expenditures by Expenditure Type Biannual Financial Report Data Edinburgh Community Sch Corp (4215)

|          |             | FY99 % of Total |             | FY06 % of Total |             | FY08 % of Total |             | FY09 % of Total |
|----------|-------------|-----------------|-------------|-----------------|-------------|-----------------|-------------|-----------------|
| ategory  | FY 1999     | Ехр             | FY 2006     | Ехр             | FY 2008     | Exp             | FY 2009     | Ехр             |
| vement   | \$4,194,127 | 61.4%           | \$5,140,951 | 56.1%           | \$5,581,035 | 59.6%           | \$5,528,779 | 59.1%           |
| Support  | \$523,415   | 7.7%            | \$670,955   | 7.3%            | \$680,370   | 7.3%            | \$765,638   | 8.2%            |
| rational | \$1,460,908 | 21.4%           | \$1,743,882 | 19.0%           | \$1,850,575 | 19.8%           | \$2,008,720 | 21.5%           |
| rational | \$652,506   | 9.6%            | \$1,606,329 | 17.5%           | \$1,250,189 | 13.4%           | \$1,045,578 | 11.2%           |
| nd Total | \$6,830,957 |                 | \$9,162,117 |                 | \$9,362,169 | 2%              | \$9,348,715 |                 |
| -        |             |                 |             |                 |             |                 |             |                 |
|          |             |                 |             |                 |             |                 |             |                 |
|          |             | EV4000          |             | EV2006          |             | EV2009          |             | EV2000          |
|          |             | FY1999          |             | FY2006          |             | FY2008          |             | FY2009          |
| upport)  |             | 69.1%           |             | 63.4%           |             | 66.9%           |             | 67.3%           |
|          |             |                 |             |                 |             |                 |             |                 |