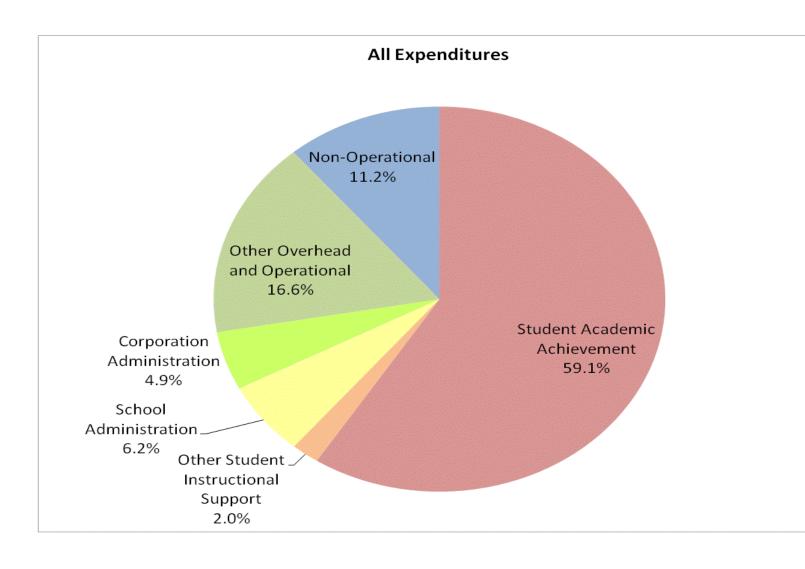

## School Corporation Expenditures by Expenditure Type Biannual Financial Report Data Edinburgh Community Sch Corp (4215)

|          |             | FY99 % of Total |             | FY06 % of Total |             | FY08 % of Total |             | FY09 % of Total |
|----------|-------------|-----------------|-------------|-----------------|-------------|-----------------|-------------|-----------------|
| ategory  | FY 1999     | Ехр             | FY 2006     | Ехр             | FY 2008     | Exp             | FY 2009     | Ехр             |
| vement   | \$4,194,127 | 61.4%           | \$5,140,951 | 56.1%           | \$5,581,035 | 59.6%           | \$5,528,779 | 59.1%           |
| Support  | \$523,415   | 7.7%            | \$670,955   | 7.3%            | \$680,370   | 7.3%            | \$765,638   | 8.2%            |
| rational | \$1,460,908 | 21.4%           | \$1,743,882 | 19.0%           | \$1,850,575 | 19.8%           | \$2,008,720 | 21.5%           |
| rational | \$652,506   | 9.6%            | \$1,606,329 | 17.5%           | \$1,250,189 | 13.4%           | \$1,045,578 | 11.2%           |
| nd Total | \$6,830,957 |                 | \$9,162,117 |                 | \$9,362,169 | 2%              | \$9,348,715 |                 |
| -        |             |                 |             |                 |             |                 |             |                 |
|          |             |                 |             |                 |             |                 |             |                 |
|          |             | EV4000          |             | EV2006          |             | EV2009          |             | EV2000          |
|          |             | FY1999          |             | FY2006          |             | FY2008          |             | FY2009          |
| upport)  |             | 69.1%           |             | 63.4%           |             | 66.9%           |             | 67.3%           |
|          |             |                 |             |                 |             |                 |             |                 |