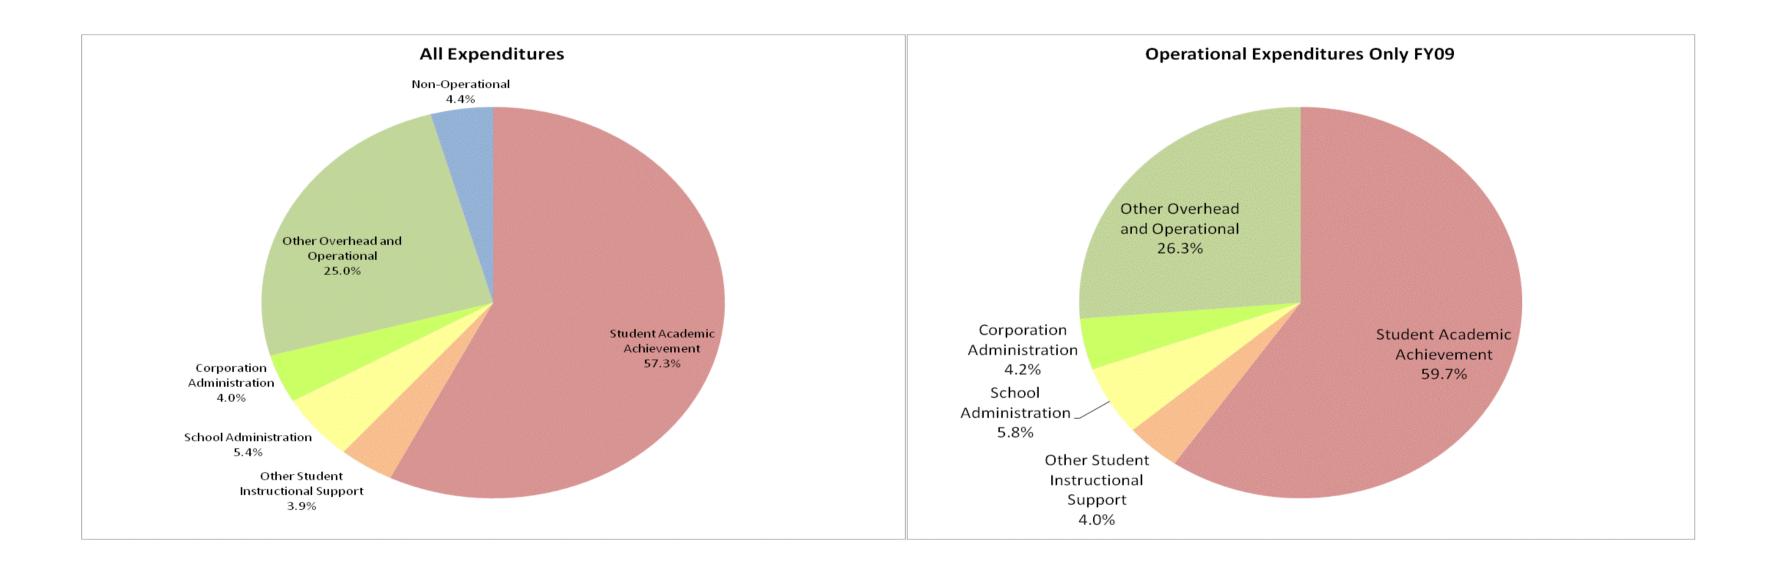

Eastern Greene Schools (2940)

| FY99 % of Total |                                                                        | FY06 % of Total                                                      |                                                                                                                                                                                                                                                                                                        | FY08 % of Total                                                                                                                                                                                                                                                                                                                                                                          |                                                                                                                                                                                                                                 | FY09 % of Total                                                                                                                                                                                                                                                                 |                                                                                                                                                                                                                                                                                                                      |
|-----------------|------------------------------------------------------------------------|----------------------------------------------------------------------|--------------------------------------------------------------------------------------------------------------------------------------------------------------------------------------------------------------------------------------------------------------------------------------------------------|------------------------------------------------------------------------------------------------------------------------------------------------------------------------------------------------------------------------------------------------------------------------------------------------------------------------------------------------------------------------------------------|---------------------------------------------------------------------------------------------------------------------------------------------------------------------------------------------------------------------------------|---------------------------------------------------------------------------------------------------------------------------------------------------------------------------------------------------------------------------------------------------------------------------------|----------------------------------------------------------------------------------------------------------------------------------------------------------------------------------------------------------------------------------------------------------------------------------------------------------------------|
| FY 1999         | Exp                                                                    | FY 2006                                                              | Ехр                                                                                                                                                                                                                                                                                                    | FY 2008                                                                                                                                                                                                                                                                                                                                                                                  | Exp                                                                                                                                                                                                                             | FY 2009                                                                                                                                                                                                                                                                         | Ехр                                                                                                                                                                                                                                                                                                                  |
| \$4,769,388     | 64.1%                                                                  | \$6,295,255                                                          | 56.6%                                                                                                                                                                                                                                                                                                  | \$6,523,276                                                                                                                                                                                                                                                                                                                                                                              | 44.1%                                                                                                                                                                                                                           | \$6,762,838                                                                                                                                                                                                                                                                     | 57.3%                                                                                                                                                                                                                                                                                                                |
| \$514,714       | 6.9%                                                                   | \$742,806                                                            | 6.7%                                                                                                                                                                                                                                                                                                   | \$950,507                                                                                                                                                                                                                                                                                                                                                                                | 6.4%                                                                                                                                                                                                                            | \$1,095,847                                                                                                                                                                                                                                                                     | 9.3%                                                                                                                                                                                                                                                                                                                 |
| \$1,896,926     | 25.5%                                                                  | \$2,892,599                                                          | 26.0%                                                                                                                                                                                                                                                                                                  | \$3,125,888                                                                                                                                                                                                                                                                                                                                                                              | 21.1%                                                                                                                                                                                                                           | \$3,422,230                                                                                                                                                                                                                                                                     | 29.0%                                                                                                                                                                                                                                                                                                                |
| \$257,149       | 3.5%                                                                   | \$1,183,667                                                          | 10.6%                                                                                                                                                                                                                                                                                                  | \$4,205,097                                                                                                                                                                                                                                                                                                                                                                              | 28.4%                                                                                                                                                                                                                           | \$513,970                                                                                                                                                                                                                                                                       | 4.4%                                                                                                                                                                                                                                                                                                                 |
| \$7,438,177     |                                                                        | \$11,114,328                                                         |                                                                                                                                                                                                                                                                                                        | \$14,804,768                                                                                                                                                                                                                                                                                                                                                                             | 6%                                                                                                                                                                                                                              | \$11,794,886                                                                                                                                                                                                                                                                    |                                                                                                                                                                                                                                                                                                                      |
|                 |                                                                        |                                                                      |                                                                                                                                                                                                                                                                                                        |                                                                                                                                                                                                                                                                                                                                                                                          |                                                                                                                                                                                                                                 |                                                                                                                                                                                                                                                                                 |                                                                                                                                                                                                                                                                                                                      |
|                 |                                                                        |                                                                      |                                                                                                                                                                                                                                                                                                        |                                                                                                                                                                                                                                                                                                                                                                                          |                                                                                                                                                                                                                                 |                                                                                                                                                                                                                                                                                 |                                                                                                                                                                                                                                                                                                                      |
|                 | EV(4000                                                                |                                                                      | FV0000                                                                                                                                                                                                                                                                                                 |                                                                                                                                                                                                                                                                                                                                                                                          | EVOOD                                                                                                                                                                                                                           |                                                                                                                                                                                                                                                                                 | FV0000                                                                                                                                                                                                                                                                                                               |
|                 |                                                                        |                                                                      |                                                                                                                                                                                                                                                                                                        |                                                                                                                                                                                                                                                                                                                                                                                          |                                                                                                                                                                                                                                 |                                                                                                                                                                                                                                                                                 | FY2009                                                                                                                                                                                                                                                                                                               |
|                 | 71.0%                                                                  |                                                                      | 63.3%                                                                                                                                                                                                                                                                                                  |                                                                                                                                                                                                                                                                                                                                                                                          | 50.5%                                                                                                                                                                                                                           |                                                                                                                                                                                                                                                                                 | 66.6%                                                                                                                                                                                                                                                                                                                |
|                 | <b>FY 1999</b><br>\$4,769,388<br>\$514,714<br>\$1,896,926<br>\$257,149 | FY 1999Exp\$4,769,38864.1%\$514,7146.9%\$1,896,92625.5%\$257,1493.5% | FY 1999         Exp         FY 2006           \$4,769,388         64.1%         \$6,295,255           \$514,714         6.9%         \$742,806           \$1,896,926         25.5%         \$2,892,599           \$257,149         3.5%         \$1,183,667           \$7,438,177         \$11,114,328 | FY 1999         Exp         FY 2006         Exp           \$4,769,388         64.1%         \$6,295,255         56.6%           \$514,714         6.9%         \$742,806         6.7%           \$1,896,926         25.5%         \$2,892,599         26.0%           \$257,149         3.5%         \$1,183,667         10.6%           \$7,438,177         \$11,114,328         FY2006 | FY 1999ExpFY 2006ExpFY 2008\$4,769,38864.1%\$6,295,25556.6%\$6,523,276\$514,7146.9%\$742,8066.7%\$950,507\$1,896,92625.5%\$2,892,59926.0%\$3,125,888\$257,1493.5%\$1,183,66710.6%\$4,205,097\$7,438,177\$11,114,328\$14,804,768 | FY 1999ExpFY 2006ExpFY 2008Exp\$4,769,38864.1%\$6,295,25556.6%\$6,523,27644.1%\$514,7146.9%\$742,8066.7%\$950,5076.4%\$1,896,92625.5%\$2,892,59926.0%\$3,125,88821.1%\$257,1493.5%\$1,183,66710.6%\$4,205,09728.4%\$7,438,177\$11,114,328\$14,804,7686%FY1999FY2006FY2006FY2008 | FY 1999ExpFY 2006ExpFY 2008ExpFY 2009\$4,769,38864.1%\$6,295,25556.6%\$6,523,27644.1%\$6,762,838\$514,7146.9%\$742,8066.7%\$950,5076.4%\$1,095,847\$1,896,92625.5%\$2,892,59926.0%\$3,125,88821.1%\$3,422,230\$257,1493.5%\$1,183,66710.6%\$4,205,09728.4%\$513,970\$7,438,177\$11,114,328\$14,804,7686%\$11,794,886 |