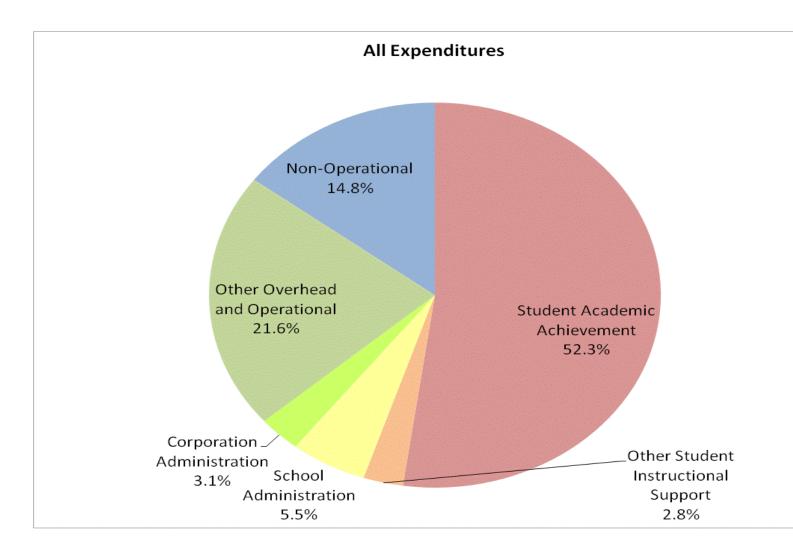

## School Corporation Expenditures by Expenditure Type Biannual Financial Report Data Delaware Community School Corp (1875)

|                               |              | FY99 % of Total | FY06 % of Total |        | FY08 % of Total |        | FY09 % of Total |        |
|-------------------------------|--------------|-----------------|-----------------|--------|-----------------|--------|-----------------|--------|
| tudent Instructional Category | FY 1999      | Ехр             | FY 2006         | Ехр    | FY 2008         | Exp    | FY 2009         | Exp    |
| udent Academic Achievement    | \$9,994,077  | 51.4%           | \$12,005,133    | 49.0%  | \$13,401,244    | 51.2%  | \$13,710,830    | 52.3%  |
| Student Instructional Support | \$1,516,643  | 7.8%            | \$1,943,984     | 7.9%   | \$2,184,972     | 8.3%   | \$2,184,619     | 8.3%   |
| Overhead and Operational      | \$3,597,359  | 18.5%           | \$6,096,508     | 24.9%  | \$6,198,612     | 23.7%  | \$6,461,754     | 24.6%  |
| Nonoperational                | \$4,330,666  | 22.3%           | \$4,454,162     | 18.2%  | \$4,398,772     | 16.8%  | \$3,873,615     | 14.8%  |
| Grand Total                   | \$19,438,745 |                 | \$24,499,786    |        | \$26,183,601    | 7%     | \$26,230,819    |        |
|                               |              |                 |                 |        |                 |        |                 |        |
|                               |              |                 |                 |        |                 |        |                 |        |
|                               |              | FY1999          |                 | FY2006 |                 | FY2008 |                 | FY2009 |
| ic Achievement plus Support)  |              | 59.2%           |                 | 56.9%  |                 | 59.5%  |                 | 60.6%  |
|                               |              |                 |                 |        |                 |        |                 |        |