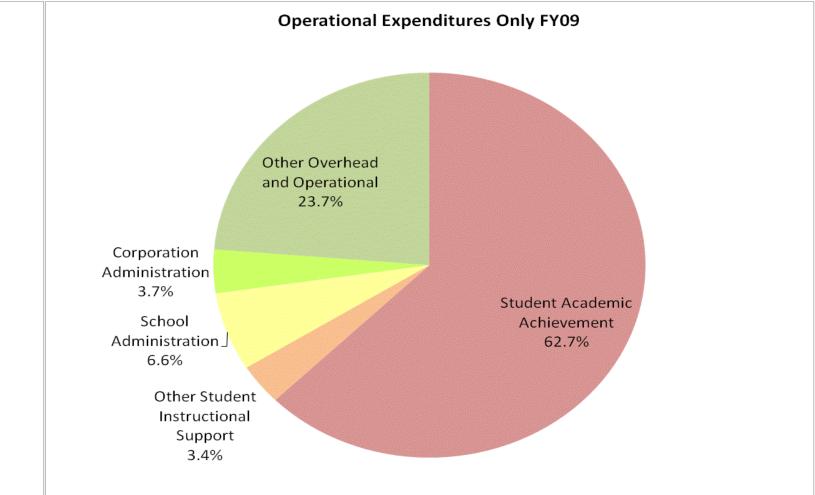

## School Corporation Expenditures by Expenditure Type Biannual Financial Report Data Delaware Community School Corp (1875)

|                               |              | FY99 % of Total | FY06 % of Total |        | FY08 % of Total |        | FY09 % of Total |        |
|-------------------------------|--------------|-----------------|-----------------|--------|-----------------|--------|-----------------|--------|
| tudent Instructional Category | FY 1999      | Ехр             | FY 2006         | Ехр    | FY 2008         | Exp    | FY 2009         | Exp    |
| udent Academic Achievement    | \$9,994,077  | 51.4%           | \$12,005,133    | 49.0%  | \$13,401,244    | 51.2%  | \$13,710,830    | 52.3%  |
| Student Instructional Support | \$1,516,643  | 7.8%            | \$1,943,984     | 7.9%   | \$2,184,972     | 8.3%   | \$2,184,619     | 8.3%   |
| Overhead and Operational      | \$3,597,359  | 18.5%           | \$6,096,508     | 24.9%  | \$6,198,612     | 23.7%  | \$6,461,754     | 24.6%  |
| Nonoperational                | \$4,330,666  | 22.3%           | \$4,454,162     | 18.2%  | \$4,398,772     | 16.8%  | \$3,873,615     | 14.8%  |
| Grand Total                   | \$19,438,745 |                 | \$24,499,786    |        | \$26,183,601    | 7%     | \$26,230,819    |        |
|                               |              |                 |                 |        |                 |        |                 |        |
|                               |              |                 |                 |        |                 |        |                 |        |
|                               |              | FY1999          |                 | FY2006 |                 | FY2008 |                 | FY2009 |
| ic Achievement plus Support)  |              | 59.2%           |                 | 56.9%  |                 | 59.5%  |                 | 60.6%  |
|                               |              |                 |                 |        |                 |        |                 |        |