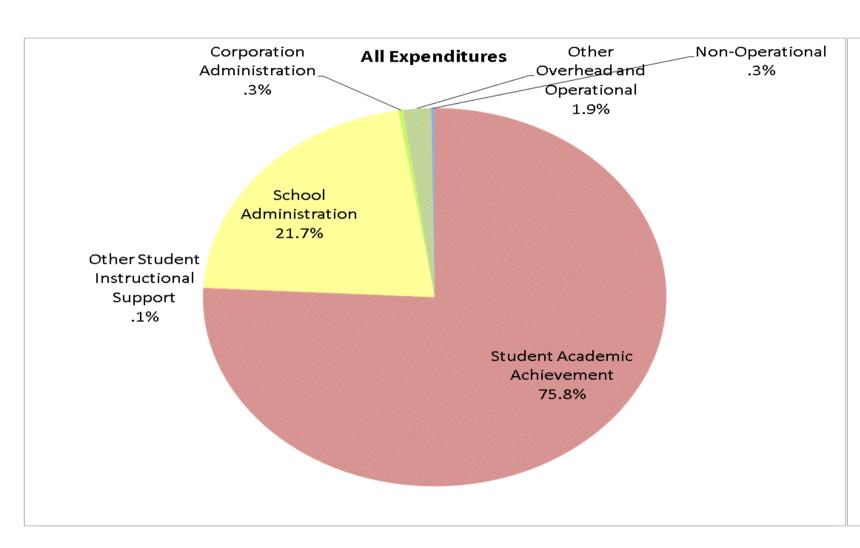

## **Decatur Discovery Academy Inc (9525)**

|                                |         | FY99 % of Total |           | FY06 % of Total |             | FY08 % of Total |             | FY09 % of Total |  |
|--------------------------------|---------|-----------------|-----------|-----------------|-------------|-----------------|-------------|-----------------|--|
| Student Instructional Category | FY 1999 | Exp             | FY 2006   | Exp             | FY 2008     | Exp             | FY 2009     | Exp             |  |
| Student Academic Achievement   | \$0     |                 | \$478,121 | 56.6%           | \$807,801   | 74.7%           | \$827,973   | 75.8%           |  |
| Student Instructional Support  | \$0     |                 | \$162,950 | 19.3%           | \$217,215   | 20.1%           | \$237,373   | 21.7%           |  |
| Overhead and Operational       | \$0     |                 | \$64,592  | 7.6%            | \$51,154    | 4.7%            | \$24,747    | 2.3%            |  |
| Nonoperational                 | \$0     |                 | \$139,731 | 16.5%           | \$5,054     | .5%             | \$2,816     | .3%             |  |
| Grand Total                    | \$0     |                 | \$845,393 |                 | \$1,081,224 | 29%             | \$1,092,909 |                 |  |