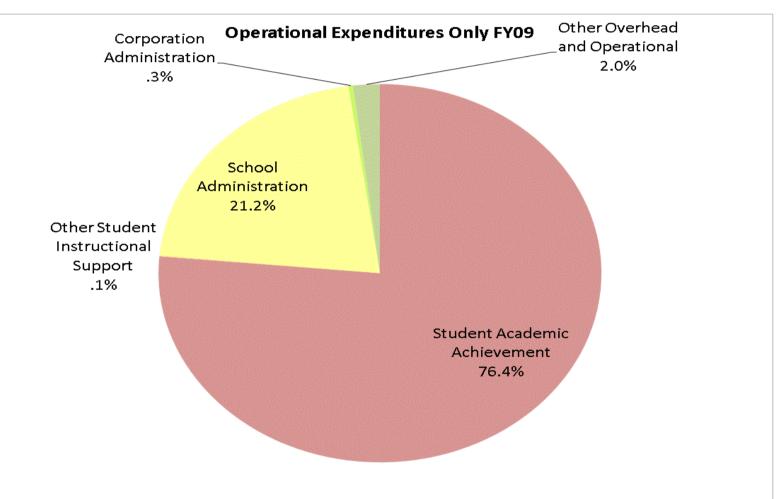

## **Decatur Discovery Academy Inc (9525)**

|                                |         | FY99 % of Total |           | FY06 % of Total |             | FY08 % of Total |             | FY09 % of Total |  |
|--------------------------------|---------|-----------------|-----------|-----------------|-------------|-----------------|-------------|-----------------|--|
| Student Instructional Category | FY 1999 | Exp             | FY 2006   | Exp             | FY 2008     | Exp             | FY 2009     | Exp             |  |
| Student Academic Achievement   | \$0     |                 | \$478,121 | 56.6%           | \$807,801   | 74.7%           | \$827,973   | 75.8%           |  |
| Student Instructional Support  | \$0     |                 | \$162,950 | 19.3%           | \$217,215   | 20.1%           | \$237,373   | 21.7%           |  |
| Overhead and Operational       | \$0     |                 | \$64,592  | 7.6%            | \$51,154    | 4.7%            | \$24,747    | 2.3%            |  |
| Nonoperational                 | \$0     |                 | \$139,731 | 16.5%           | \$5,054     | .5%             | \$2,816     | .3%             |  |
| Grand Total                    | \$0     |                 | \$845,393 |                 | \$1,081,224 | 29%             | \$1,092,909 |                 |  |