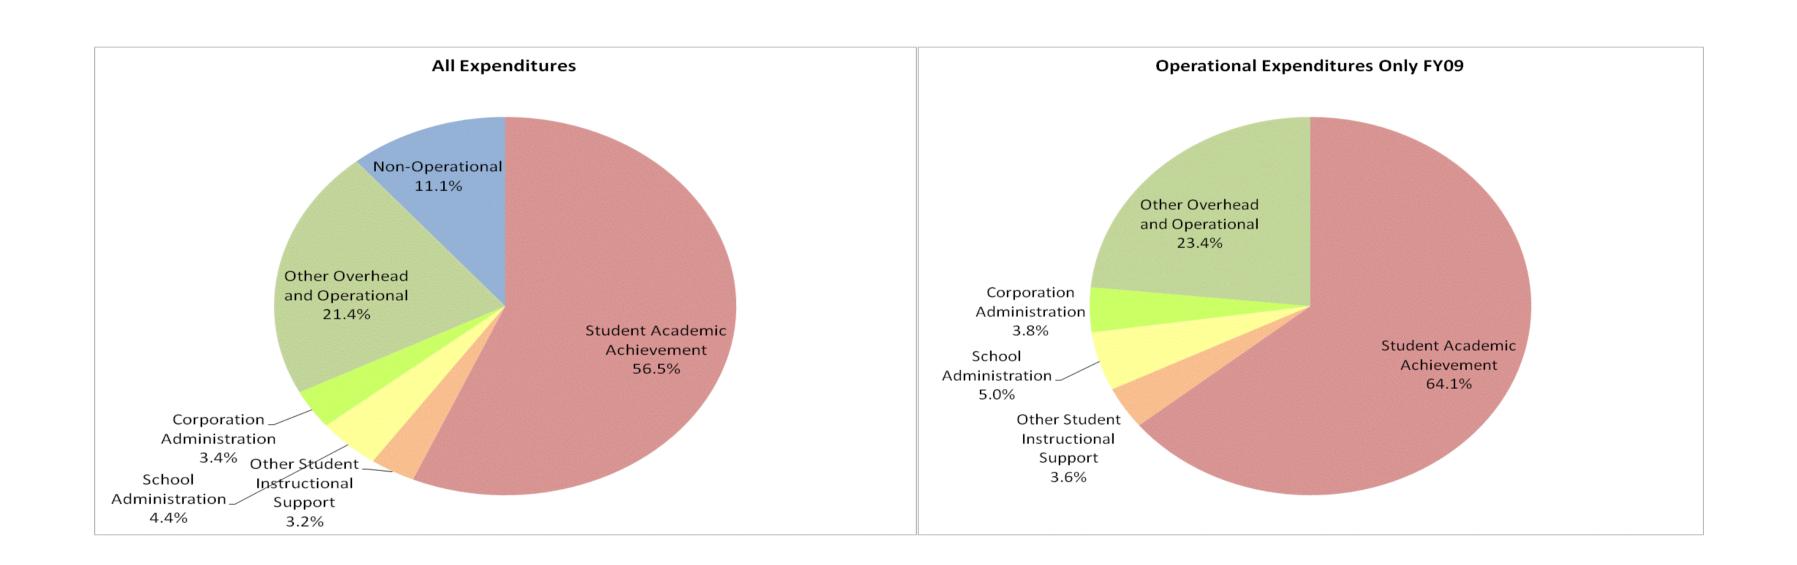

## **Decatur County Com Schools (1655)**

|                                | FY99 % of Total |       | FY06 % of Total | I FY08 % of Total |              |       | FY09 % of Total |       |
|--------------------------------|-----------------|-------|-----------------|-------------------|--------------|-------|-----------------|-------|
| Student Instructional Category | FY 1999         | Exp   | FY 2006         | Exp               | FY 2008      | Exp   | FY 2009         | Exp   |
| Student Academic Achievement   | \$8,594,809     | 60.1% | \$10,429,371    | 58.6%             | \$10,875,158 | 57.1% | \$10,547,441    | 56.5% |
| Student Instructional Support  | \$1,022,748     | 7.1%  | \$1,236,724     | 7.0%              | \$1,364,892  | 7.2%  | \$1,413,671     | 7.6%  |
| Overhead and Operational       | \$2,842,593     | 19.9% | \$4,161,049     | 23.4%             | \$4,469,173  | 23.5% | \$4,618,178     | 24.8% |
| Nonoperational                 | \$1,851,787     | 12.9% | \$1,961,018     | 11.0%             | \$2,325,535  | 12.2% | \$2,075,450     | 11.1% |
| Grand Total                    | \$14,311,937    |       | \$17,788,162    |                   | \$19,034,759 | 5%    | \$18,654,740    |       |

|                                                                        | FY1999 | FY2006 | FY2008 | FY2009 |
|------------------------------------------------------------------------|--------|--------|--------|--------|
| Student Instructional Expenditures (Academic Achievement plus Support) | 67.2%  | 65.6%  | 64.3%  | 64.1%  |