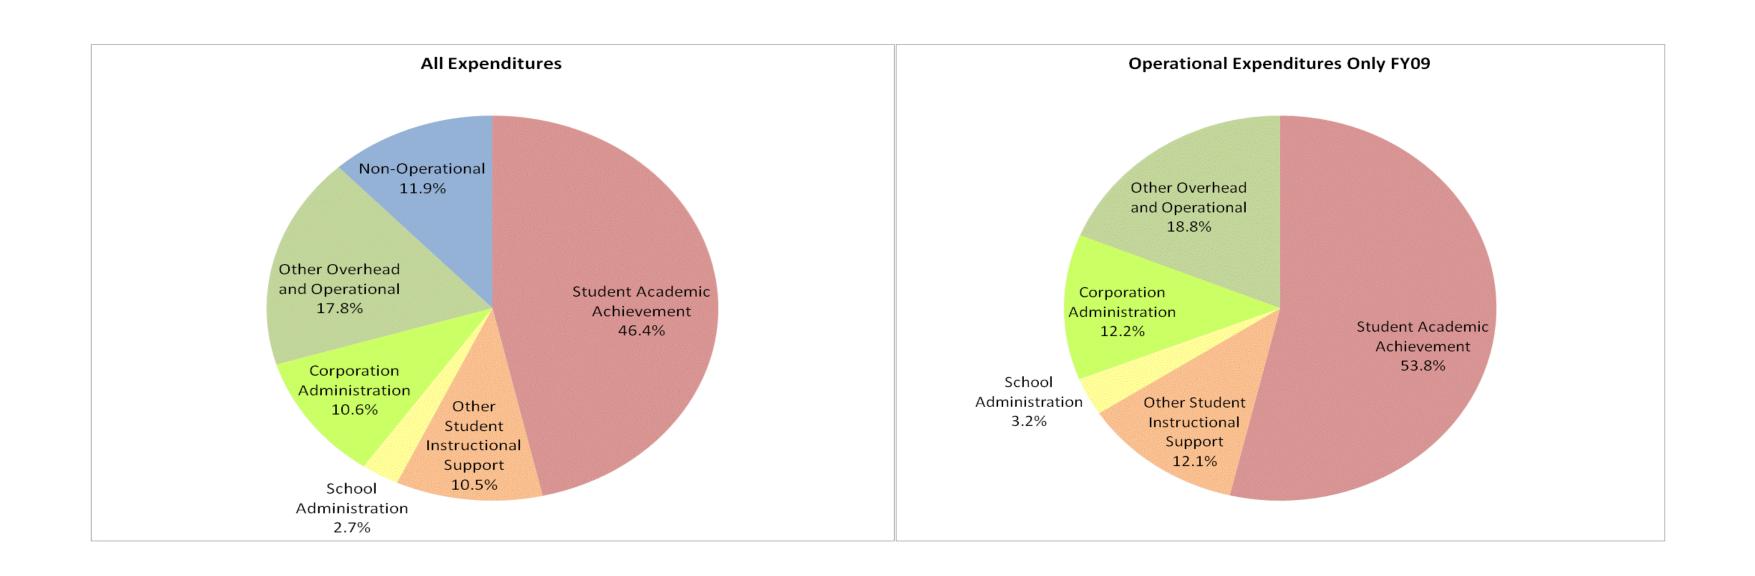

## **DeKalb Co Eastern Com Sch Dist (1805)**

|                                | FY99 % of Total |       | FY           | FY06 % of Total FY08 % of Total |              | 08 % of Total | FY09 % of Total |       |
|--------------------------------|-----------------|-------|--------------|---------------------------------|--------------|---------------|-----------------|-------|
| Student Instructional Category | FY 1999         | Exp   | FY 2006      | Exp                             | FY 2008      | Exp           | FY 2009         | Exp   |
| Student Academic Achievement   | \$7,911,231     | 52.8% | \$10,767,055 | 47.9%                           | \$11,294,396 | 46.8%         | \$11,408,908    | 46.4% |
| Student Instructional Support  | \$1,141,226     | 7.6%  | \$1,847,786  | 8.2%                            | \$2,364,721  | 9.8%          | \$3,249,881     | 13.2% |
| Overhead and Operational       | \$4,318,453     | 28.8% | \$6,005,168  | 26.7%                           | \$7,194,804  | 29.8%         | \$6,984,012     | 28.4% |
| Nonoperational                 | \$1,618,838     | 10.8% | \$3,860,279  | 17.2%                           | \$3,290,272  | 13.6%         | \$2,929,722     | 11.9% |
| Grand Total                    | \$14,989,748    |       | \$22,480,288 |                                 | \$24,144,193 | 9%            | \$24,572,523    |       |