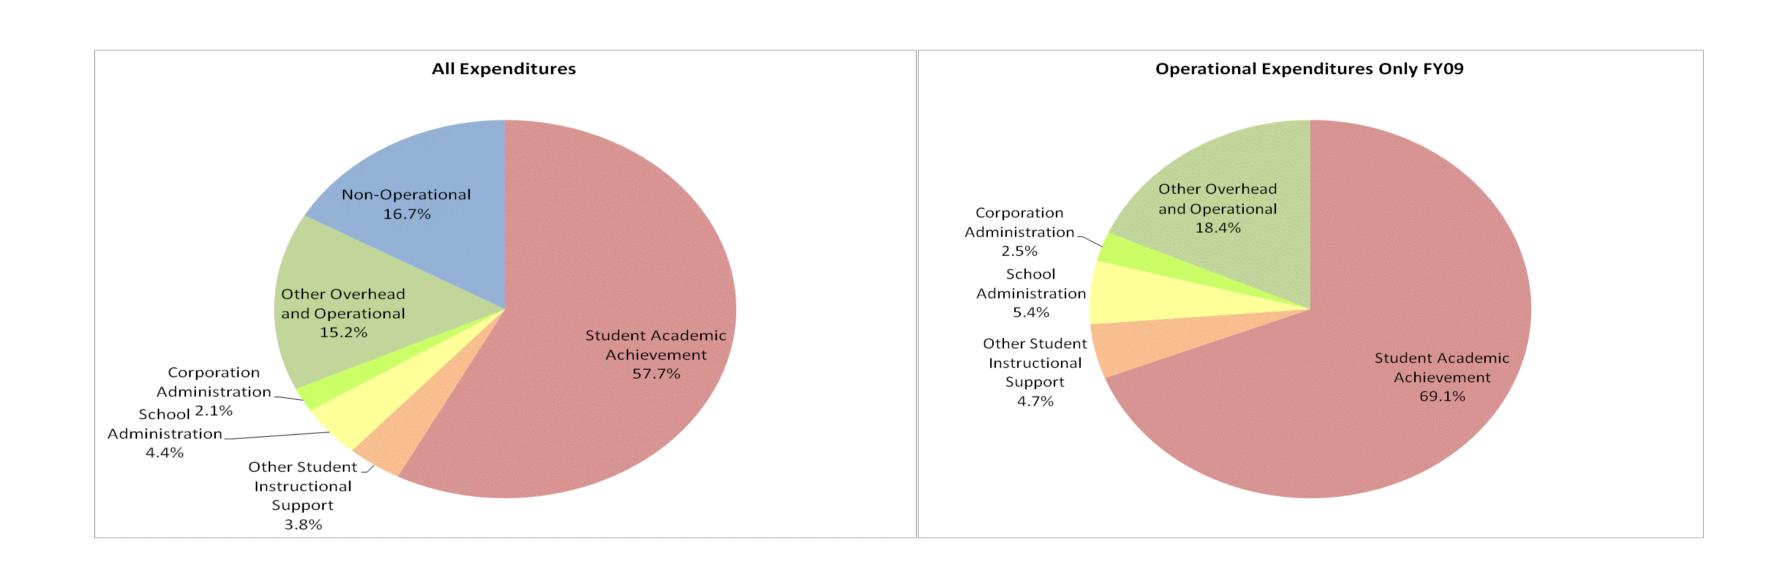

## DeKalb Co Ctl United Sch Dist (1835)

|                                |              | FY99 % of Total |              | FY06 % of Total | ļ            | FY08 % of Total |              | FY09 % of Total |
|--------------------------------|--------------|-----------------|--------------|-----------------|--------------|-----------------|--------------|-----------------|
| Student Instructional Category | FY 1999      | Exp             | FY 2006      | Exp             | FY 2008      | Exp             | FY 2009      | Exp             |
| Student Academic Achievement   | \$14,058,435 | 54.1%           | \$22,227,060 | 53.8%           | \$23,815,875 | 55.8%           | \$25,650,664 | 57.7%           |
| Student Instructional Support  | \$1,971,571  | 7.6%            | \$3,299,455  | 8.0%            | \$3,687,630  | 8.6%            | \$3,680,238  | 8.3%            |
| Overhead and Operational       | \$5,666,584  | 21.8%           | \$8,357,227  | 20.2%           | \$8,461,054  | 19.8%           | \$7,668,842  | 17.3%           |
| Nonoperational                 | \$4,285,337  | 16.5%           | \$7,454,476  | 18.0%           | \$6,680,996  | 15.7%           | \$7,445,995  | 16.8%           |
| Grand Total                    | \$25,981,928 |                 | \$41,338,218 |                 | \$42,645,555 | 8%              | \$44,445,738 |                 |