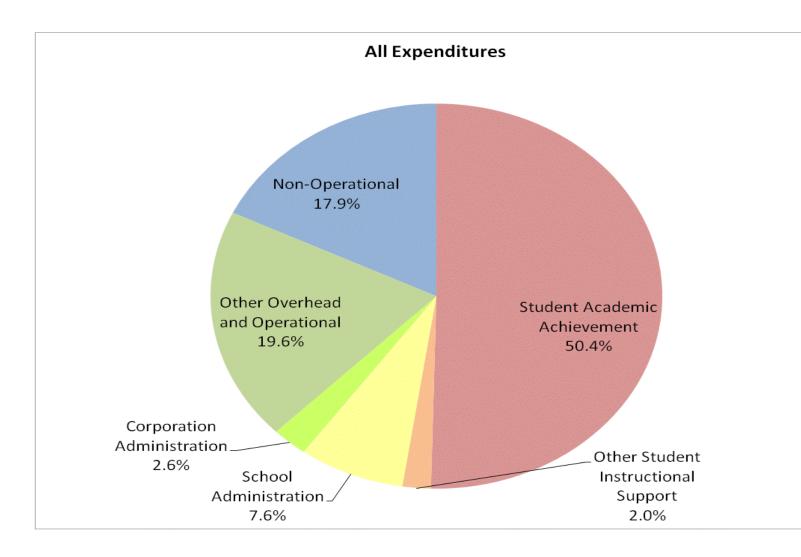

## School Corporation Expenditures by Expenditure Type Biannual Financial Report Data Culver Community Schools Corp (5455)

|           |             | FY99 % of Total |              | FY06 % of Total |              | FY08 % of Total |              | FY09 % of Total |
|-----------|-------------|-----------------|--------------|-----------------|--------------|-----------------|--------------|-----------------|
| ategory   | FY 1999     | Exp             | FY 2006      | Exp             | FY 2008      | Ехр             | FY 2009      | Ехр             |
| evement   | \$5,226,308 | 60.7%           | \$6,212,174  | 50.3%           | \$6,064,161  | 47.8%           | \$6,530,184  | 50.4%           |
| Support   | \$559,795   | 6.5%            | \$828,594    | 6.7%            | \$1,063,128  | 8.4%            | \$1,246,186  | 9.6%            |
| erational | \$2,176,217 | 25.3%           | \$2,777,198  | 22.5%           | \$3,210,364  | 25.3%           | \$2,867,722  | 22.1%           |
| erational | \$643,420   | 7.5%            | \$2,527,587  | 20.5%           | \$2,356,326  | 18.6%           | \$2,314,894  | 17.9%           |
| nd Total  | \$8,605,741 |                 | \$12,345,552 |                 | \$12,693,979 | 5%              | \$12,958,986 |                 |
| -         |             |                 |              |                 |              |                 |              |                 |
|           |             |                 |              |                 |              |                 |              |                 |
|           |             |                 |              |                 |              |                 |              |                 |
|           |             | FY1999          |              | FY2006          |              | FY2008          |              | FY2009          |
| Support)  |             | 67.2%           |              | 57.0%           |              | 56.1%           |              | 60.0%           |
|           |             |                 |              |                 |              |                 |              |                 |