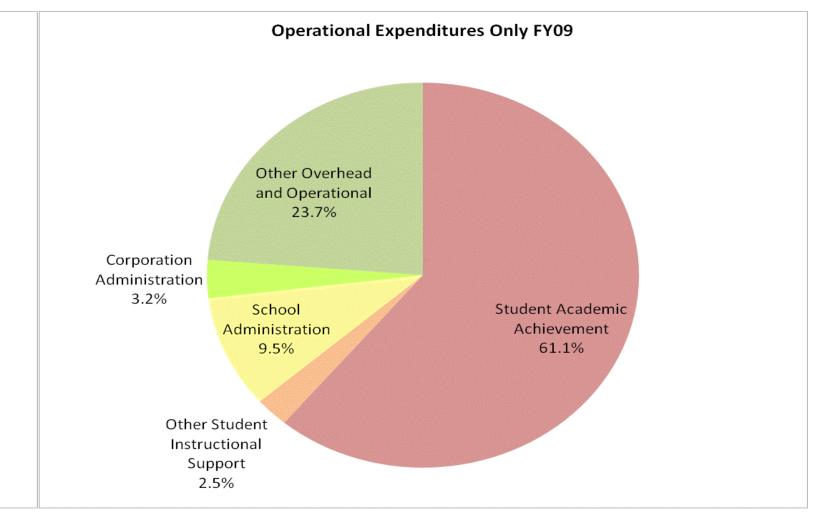

## School Corporation Expenditures by Expenditure Type Biannual Financial Report Data Culver Community Schools Corp (5455)

|           |             | FY99 % of Total |              | FY06 % of Total |              | FY08 % of Total |              | FY09 % of Total |
|-----------|-------------|-----------------|--------------|-----------------|--------------|-----------------|--------------|-----------------|
| ategory   | FY 1999     | Exp             | FY 2006      | Exp             | FY 2008      | Ехр             | FY 2009      | Ехр             |
| evement   | \$5,226,308 | 60.7%           | \$6,212,174  | 50.3%           | \$6,064,161  | 47.8%           | \$6,530,184  | 50.4%           |
| Support   | \$559,795   | 6.5%            | \$828,594    | 6.7%            | \$1,063,128  | 8.4%            | \$1,246,186  | 9.6%            |
| erational | \$2,176,217 | 25.3%           | \$2,777,198  | 22.5%           | \$3,210,364  | 25.3%           | \$2,867,722  | 22.1%           |
| erational | \$643,420   | 7.5%            | \$2,527,587  | 20.5%           | \$2,356,326  | 18.6%           | \$2,314,894  | 17.9%           |
| nd Total  | \$8,605,741 |                 | \$12,345,552 |                 | \$12,693,979 | 5%              | \$12,958,986 |                 |
| -         |             |                 |              |                 |              |                 |              |                 |
|           |             |                 |              |                 |              |                 |              |                 |
|           |             |                 |              |                 |              |                 |              |                 |
|           |             | FY1999          |              | FY2006          |              | FY2008          |              | FY2009          |
| Support)  |             | 67.2%           |              | 57.0%           |              | 56.1%           |              | 60.0%           |
|           |             |                 |              |                 |              |                 |              |                 |