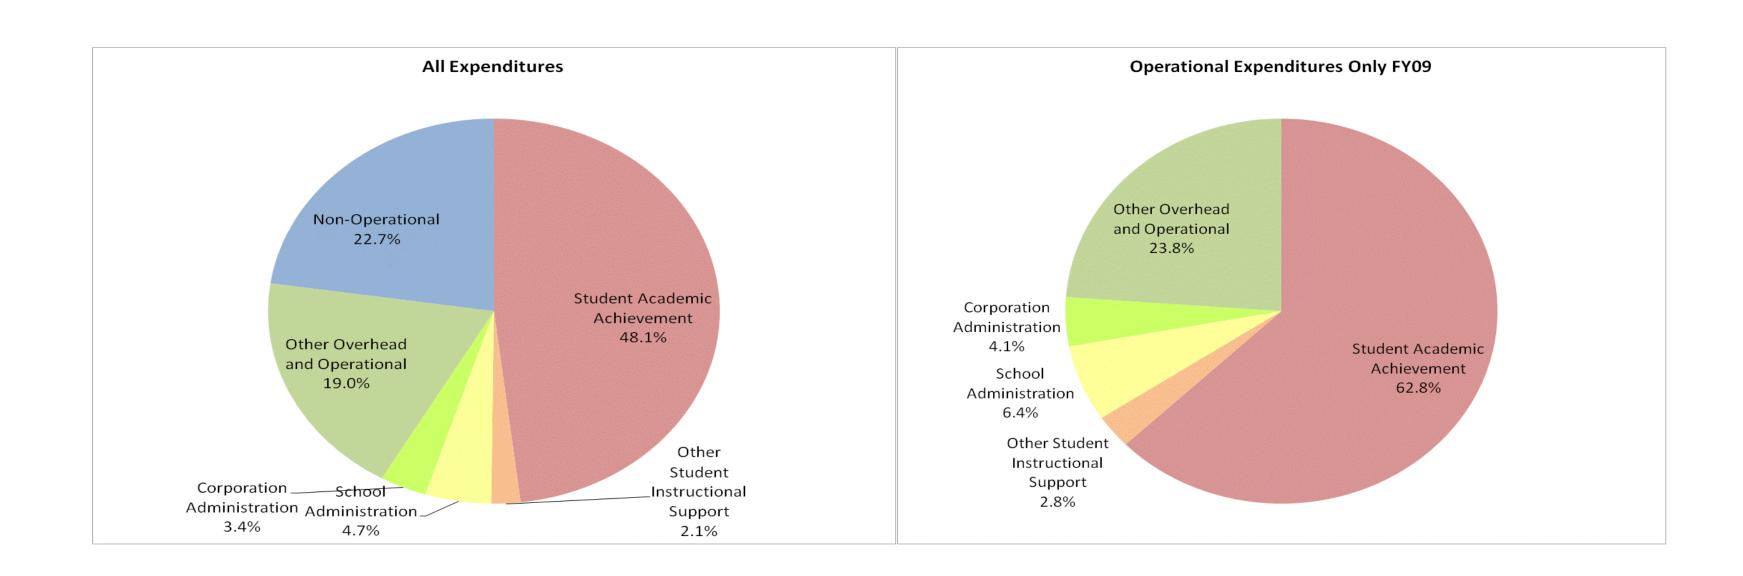

## **Crown Point Community Sch Corp (4660)**

|                                |              | FY99 % of Total FY06 % of |              | FY06 % of Total | F            | Y08 % of Total | F            | FY09 % of Total |  |
|--------------------------------|--------------|---------------------------|--------------|-----------------|--------------|----------------|--------------|-----------------|--|
| Student Instructional Category | FY 1999      | Exp                       | FY 2006      | Exp             | FY 2008      | Exp            | FY 2009      | Ехр             |  |
| Student Academic Achievement   | \$18,556,971 | 51.5%                     | \$24,704,846 | 45.1%           | \$31,941,143 | 45.7%          | \$35,082,026 | 48.1%           |  |
| Student Instructional Support  | \$2,172,094  | 6.0%                      | \$3,467,159  | 6.3%            | \$4,687,679  | 6.7%           | \$4,968,239  | 6.8%            |  |
| Overhead and Operational       | \$10,676,479 | 29.6%                     | \$12,259,263 | 22.4%           | \$15,120,883 | 21.7%          | \$16,325,824 | 22.4%           |  |
| Nonoperational                 | \$4,614,780  | 12.8%                     | \$14,344,206 | 26.2%           | \$18,087,302 | 25.9%          | \$16,538,632 | 22.7%           |  |
| Grand Total                    | \$36,020,324 |                           | \$54,775,474 |                 | \$69,837,006 | 33%            | \$72,914,722 |                 |  |

|                                                                        | FY1999 | FY2006 | FY2008 | FY2009 |
|------------------------------------------------------------------------|--------|--------|--------|--------|
| Student Instructional Expenditures (Academic Achievement plus Support) | 57.5%  | 51 4%  | 52 4%  | 54 9%  |