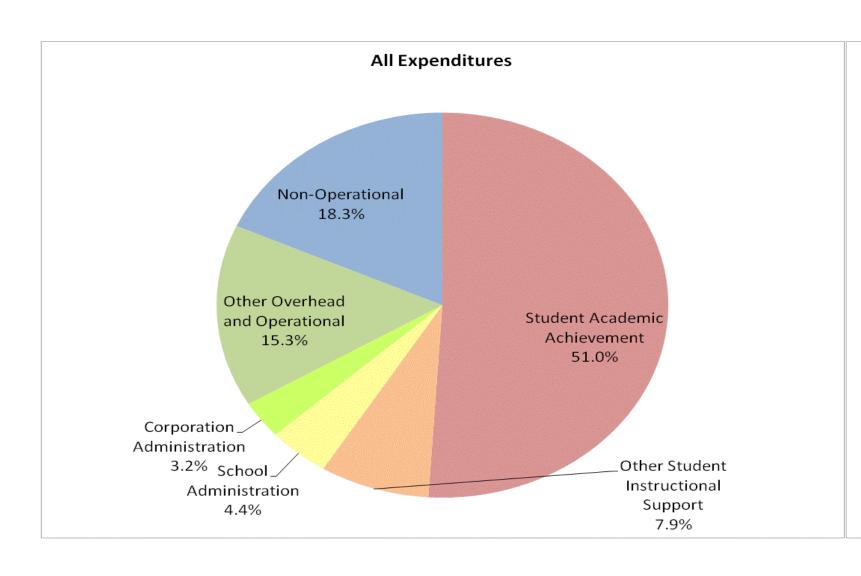

#### **Community Schools of Frankfort (1170)**

|                                | F            | FY99 % of Total |              | FY06 % of Total | otal FY08 % of Total |       | F            | FY09 % of Total |
|--------------------------------|--------------|-----------------|--------------|-----------------|----------------------|-------|--------------|-----------------|
| Student Instructional Category | FY 1999      | Exp             | FY 2006      | Exp             | FY 2008              | Ехр   | FY 2009      | Exp             |
| Student Academic Achievement   | \$11,788,291 | 59.4%           | \$15,615,013 | 52.6%           | \$17,341,332         | 51.3% | \$17,839,591 | 51.0%           |
| Student Instructional Support  | \$1,761,665  | 8.9%            | \$2,786,600  | 9.4%            | \$3,609,958          | 10.7% | \$4,284,071  | 12.2%           |
| Overhead and Operational       | \$3,889,346  | 19.6%           | \$5,714,495  | 19.3%           | \$6,156,436          | 18.2% | \$6,471,806  | 18.5%           |
| Nonoperational                 | \$2,406,505  | 12.1%           | \$5,544,348  | 18.7%           | \$6,675,401          | 19.8% | \$6,385,946  | 18.3%           |
| Grand Total                    | \$19,845,808 |                 | \$29,660,455 |                 | \$33,783,126         | 18%   | \$34,981,414 |                 |