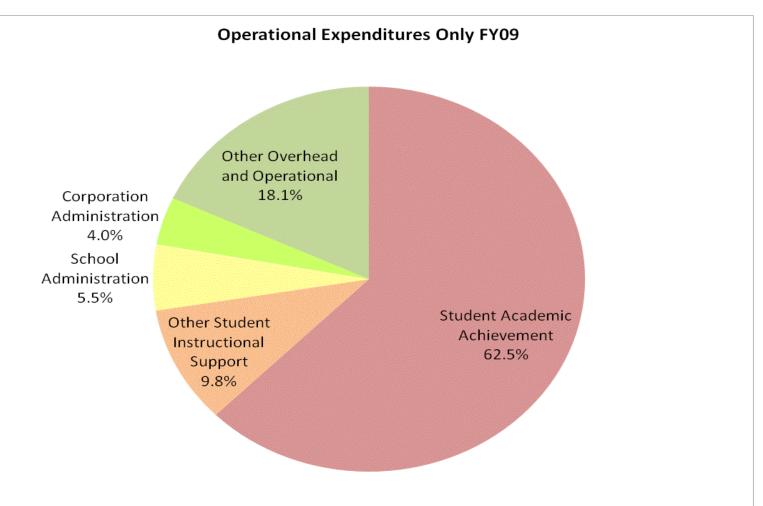

#### **Community Schools of Frankfort (1170)**

|                                | F            | FY99 % of Total |              | FY06 % of Total | otal FY08 % of Total |       | F            | FY09 % of Total |
|--------------------------------|--------------|-----------------|--------------|-----------------|----------------------|-------|--------------|-----------------|
| Student Instructional Category | FY 1999      | Exp             | FY 2006      | Exp             | FY 2008              | Ехр   | FY 2009      | Exp             |
| Student Academic Achievement   | \$11,788,291 | 59.4%           | \$15,615,013 | 52.6%           | \$17,341,332         | 51.3% | \$17,839,591 | 51.0%           |
| Student Instructional Support  | \$1,761,665  | 8.9%            | \$2,786,600  | 9.4%            | \$3,609,958          | 10.7% | \$4,284,071  | 12.2%           |
| Overhead and Operational       | \$3,889,346  | 19.6%           | \$5,714,495  | 19.3%           | \$6,156,436          | 18.2% | \$6,471,806  | 18.5%           |
| Nonoperational                 | \$2,406,505  | 12.1%           | \$5,544,348  | 18.7%           | \$6,675,401          | 19.8% | \$6,385,946  | 18.3%           |
| Grand Total                    | \$19,845,808 |                 | \$29,660,455 |                 | \$33,783,126         | 18%   | \$34,981,414 |                 |

|                                                                        | FY1999 | FY2006 | FY2008 | FY2009 |
|------------------------------------------------------------------------|--------|--------|--------|--------|
| Student Instructional Expenditures (Academic Achievement plus Support) | 68.3%  | 62.0%  | 62.0%  | 63.2%  |