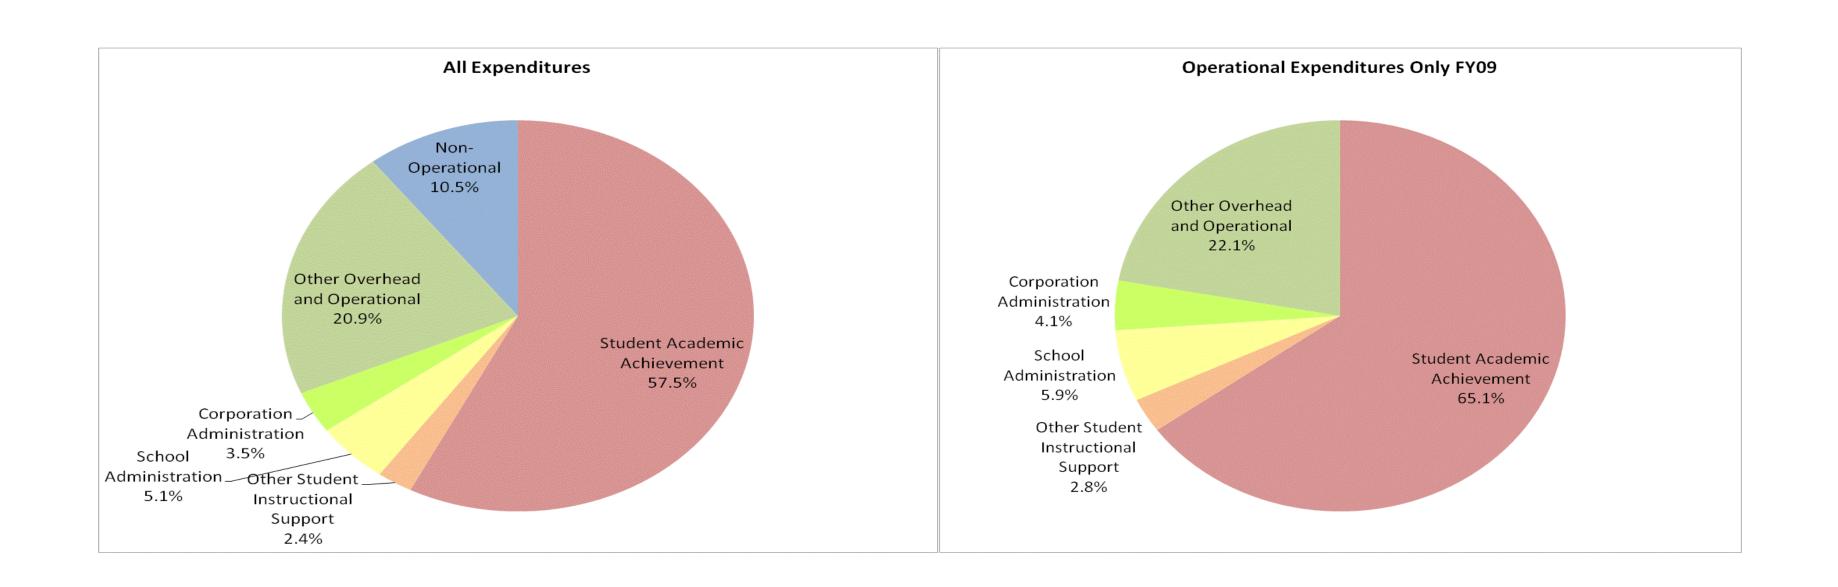

## Clinton Central School Corp (1150)

|                                | FY99 % of Total |       | F           | FY06 % of Total |             | FY08 % of Total |              | 09 % of Total |
|--------------------------------|-----------------|-------|-------------|-----------------|-------------|-----------------|--------------|---------------|
| Student Instructional Category | FY 1999         | Exp   | FY 2006     | Exp             | FY 2008     | Exp             | FY 2009      | Exp           |
| Student Academic Achievement   | \$3,995,745     | 53.7% | \$4,791,368 | 52.7%           | \$4,995,207 | 53.7%           | \$6,072,279  | 57.5%         |
| Student Instructional Support  | \$553,181       | 7.4%  | \$741,985   | 8.2%            | \$741,976   | 8.0%            | \$791,195    | 7.5%          |
| Overhead and Operational       | \$1,789,601     | 24.0% | \$2,389,379 | 26.3%           | \$2,313,385 | 24.9%           | \$2,578,527  | 24.4%         |
| Nonoperational                 | \$1,107,380     | 14.9% | \$1,161,323 | 12.8%           | \$1,248,327 | 13.4%           | \$1,111,184  | 10.5%         |
| Grand Total                    | \$7,445,907     |       | \$9,084,055 |                 | \$9,298,895 | 16%             | \$10,553,185 |               |

|                                                                        | FY1999 | FY2006 | FY2008 | FY2009 |
|------------------------------------------------------------------------|--------|--------|--------|--------|
| Student Instructional Expenditures (Academic Achievement plus Support) | 61.1%  | 60.9%  | 61.7%  | 65.0%  |