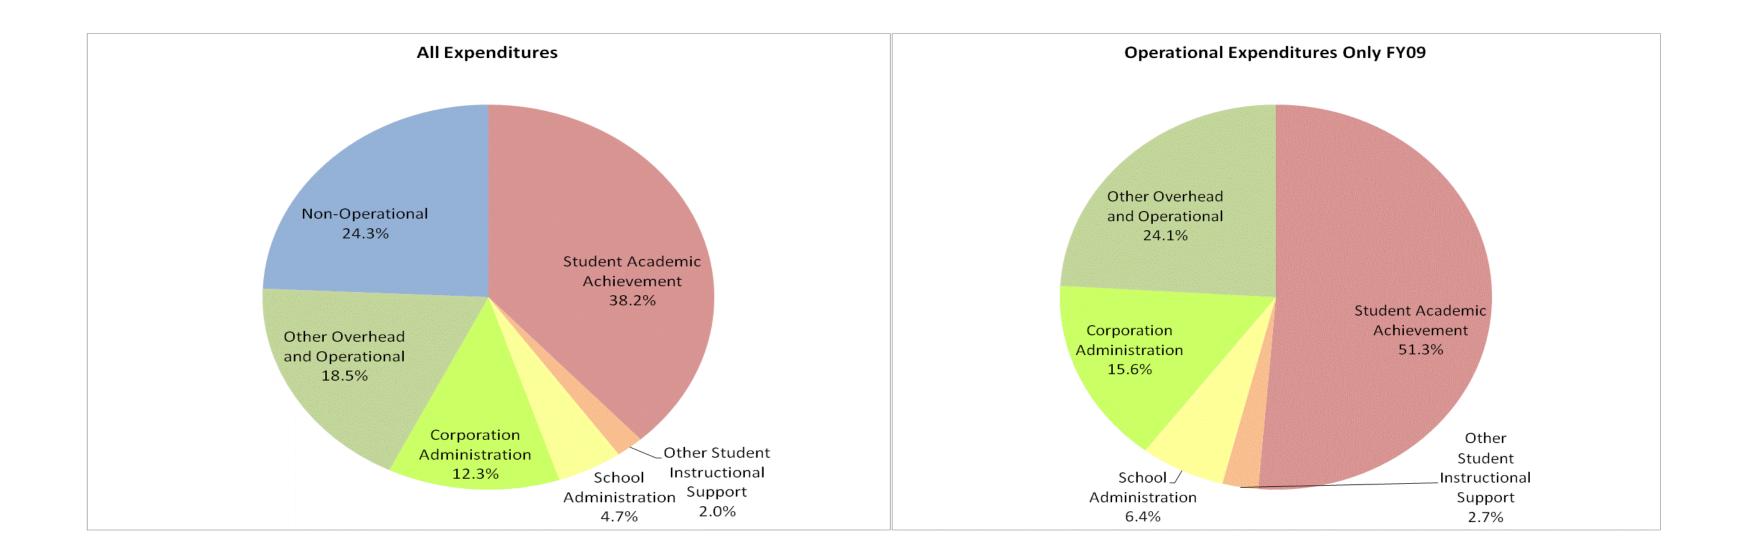

| Clark-Pleasant Com School Corp | (4145) |  |
|--------------------------------|--------|--|
|                                |        |  |

|                                                                        | FY99 % of Total |        | FY06 % of Total |        | FY08 % of Total |        | FY09 % of Total |        |
|------------------------------------------------------------------------|-----------------|--------|-----------------|--------|-----------------|--------|-----------------|--------|
| Student Instructional Category                                         | FY 1999         | Exp    | FY 2006         | Ехр    | FY 2008         | Ехр    | FY 2009         | Ехр    |
| Student Academic Achievement                                           | \$9,790,162     | 40.9%  | \$19,344,698    | 35.4%  | \$22,787,403    | 36.8%  | \$24,648,221    | 38.2%  |
| Student Instructional Support                                          | \$1,226,279     | 5.1%   | \$2,988,959     | 5.5%   | \$3,943,957     | 6.4%   | \$4,303,803     | 6.7%   |
| Overhead and Operational                                               | \$4,459,660     | 18.6%  | \$17,834,072    | 32.6%  | \$17,552,699    | 28.4%  | \$19,850,193    | 30.8%  |
| Nonoperational                                                         | \$8,446,701     | 35.3%  | \$14,510,386    | 26.5%  | \$17,583,153    | 28.4%  | \$15,662,307    | 24.3%  |
| Grand Total                                                            | \$23,922,803    |        | \$54,678,115    |        | \$61,867,212    | 18%    | \$64,464,523    |        |
|                                                                        |                 |        |                 |        |                 |        |                 |        |
|                                                                        |                 |        |                 |        |                 |        |                 |        |
|                                                                        |                 |        |                 |        |                 |        |                 |        |
|                                                                        |                 | FY1999 |                 | FY2006 |                 | FY2008 |                 | FY2009 |
| Student Instructional Expenditures (Academic Achievement plus Support) |                 | 46.0%  |                 | 40.8%  |                 | 43.2%  |                 | 44.9%  |
|                                                                        |                 |        |                 |        |                 |        |                 |        |