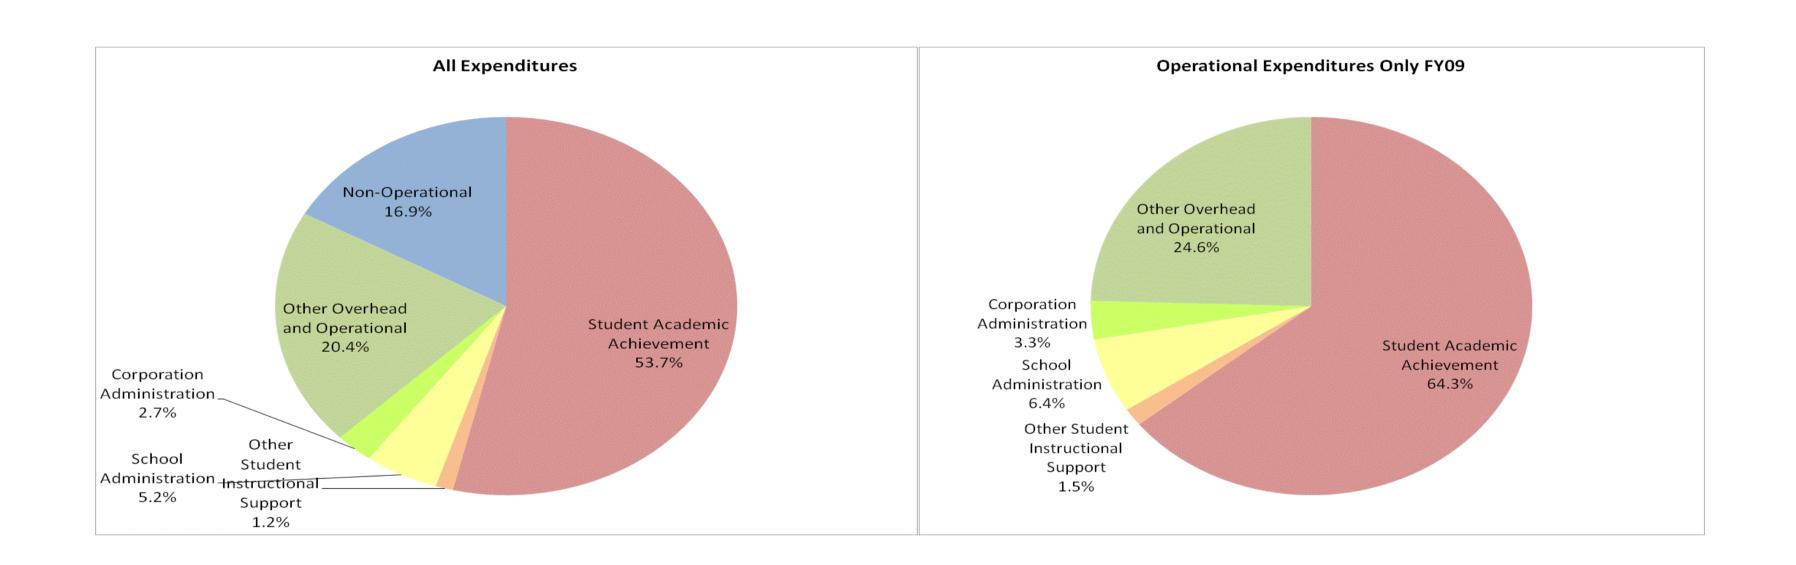

## Centerville-Abington Com Schs (8360)

|                                | F            | FY99 % of Total |              | I FY06 % of Total |              | FY08 % of Total |              | FY09 % of Total |  |
|--------------------------------|--------------|-----------------|--------------|-------------------|--------------|-----------------|--------------|-----------------|--|
| Student Instructional Category | FY 1999      | Exp             | FY 2006      | Exp               | FY 2008      | Exp             | FY 2009      | Exp             |  |
| Student Academic Achievement   | \$6,382,634  | 57.6%           | \$8,294,836  | 51.0%             | \$8,169,851  | 52.9%           | \$8,143,440  | 53.7%           |  |
| Student Instructional Support  | \$763,356    | 6.9%            | \$790,260    | 4.9%              | \$933,496    | 6.0%            | \$969,682    | 6.4%            |  |
| Overhead and Operational       | \$2,560,666  | 23.1%           | \$3,978,525  | 24.5%             | \$3,588,519  | 23.2%           | \$3,488,636  | 23.0%           |  |
| Nonoperational                 | \$1,377,973  | 12.4%           | \$3,203,427  | 19.7%             | \$2,759,784  | 17.9%           | \$2,557,808  | 16.9%           |  |
| Grand Total                    | \$11,084,629 |                 | \$16,267,048 |                   | \$15,451,650 | -7%             | \$15,159,566 |                 |  |