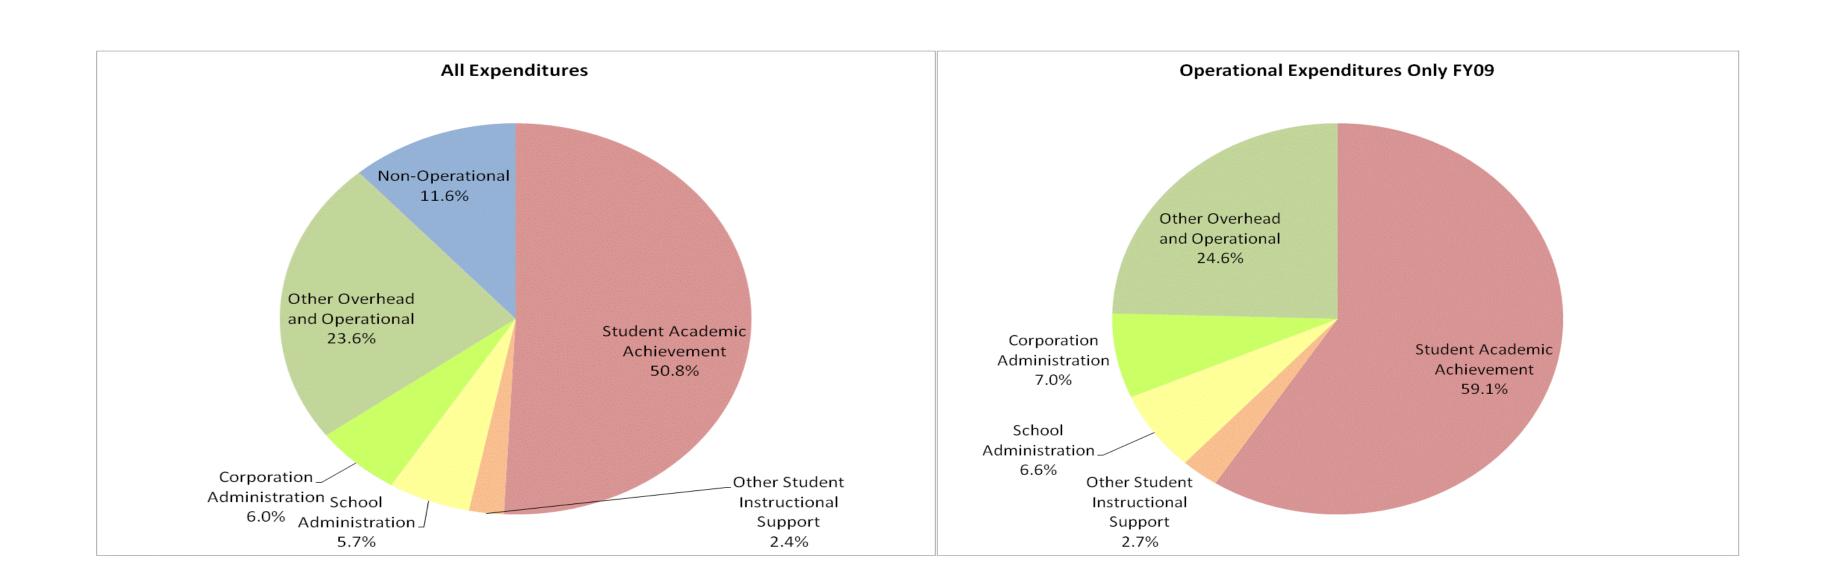

## **Caston School Corporation (2650)**

|                                |             | FY99 % of Total |             | FY06 % of Total | F           | Y08 % of Total | F           | Y09 % of Total |
|--------------------------------|-------------|-----------------|-------------|-----------------|-------------|----------------|-------------|----------------|
| Student Instructional Category | FY 1999     | Exp             | FY 2006     | Exp             | FY 2008     | Exp            | FY 2009     | Exp            |
| Student Academic Achievement   | \$2,897,764 | 50.9%           | \$3,447,101 | 50.5%           | \$3,787,480 | 51.4%          | \$3,708,688 | 50.8%          |
| Student Instructional Support  | \$324,616   | 5.7%            | \$454,312   | 6.7%            | \$555,923   | 7.5%           | \$587,228   | 8.0%           |
| Overhead and Operational       | \$1,511,609 | 26.6%           | \$1,770,643 | 25.9%           | \$2,083,852 | 28.3%          | \$2,160,015 | 29.6%          |
| Nonoperational                 | \$954,476   | 16.8%           | \$1,153,613 | 16.9%           | \$940,791   | 12.8%          | \$843,950   | 11.6%          |
| Grand Total                    | \$5,688,465 |                 | \$6,825,668 |                 | \$7,368,046 | 7%             | \$7,299,882 |                |

|                                                                        | FY1999 | FY2006 | FY2008 | FY2009 |
|------------------------------------------------------------------------|--------|--------|--------|--------|
| Student Instructional Expenditures (Academic Achievement plus Support) | 56.6%  | 57.2%  | 58.9%  | 58.8%  |