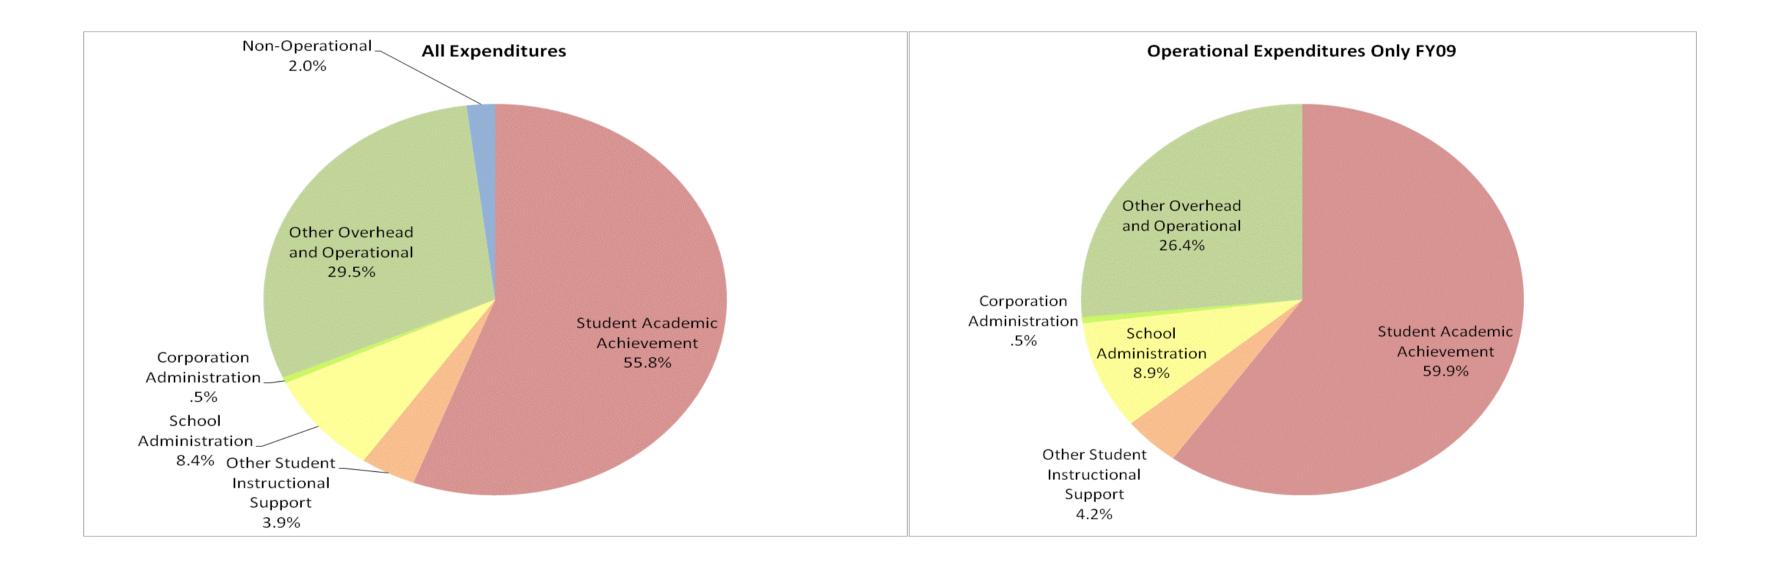

## School Corporation Expenditures by Expenditure Type Cass Township Schools (4770)

| F           | FY99 % of Total | FY          | 06 % of Total | FY          | 08 % of Total | F           | Y09 % of Total |
|-------------|-----------------|-------------|---------------|-------------|---------------|-------------|----------------|
| FY 1999     | Ехр             | FY 2006     | Exp           | FY 2008     | Exp           | FY 2009     | Ехр            |
| \$1,011,901 | 60.5%           | \$1,043,740 | 57.9%         | \$1,030,824 | 59.4%         | \$980,081   | 55.8%          |
| \$109,374   | 6.5%            | \$211,082   | 11.7%         | \$223,580   | 12.9%         | \$215,081   | 12.2%          |
| \$378,932   | 22.7%           | \$522,086   | 28.9%         | \$445,544   | 25.7%         | \$527,772   | 30.0%          |
| \$172,301   | 10.3%           | \$27,018    | 1.5%          | \$34,404    | 2.0%          | \$34,848    | 2.0%           |
| \$1,672,509 |                 | \$1,803,926 |               | \$1,734,352 | -3%           | \$1,757,782 |                |
|             |                 |             |               |             |               |             |                |
|             |                 |             |               |             |               |             |                |
|             | FY1999          |             | FY2006        |             | FY2008        |             | FY2009         |
|             | 67.0%           |             | 69.6%         |             | 72.3%         |             | 68.0%          |