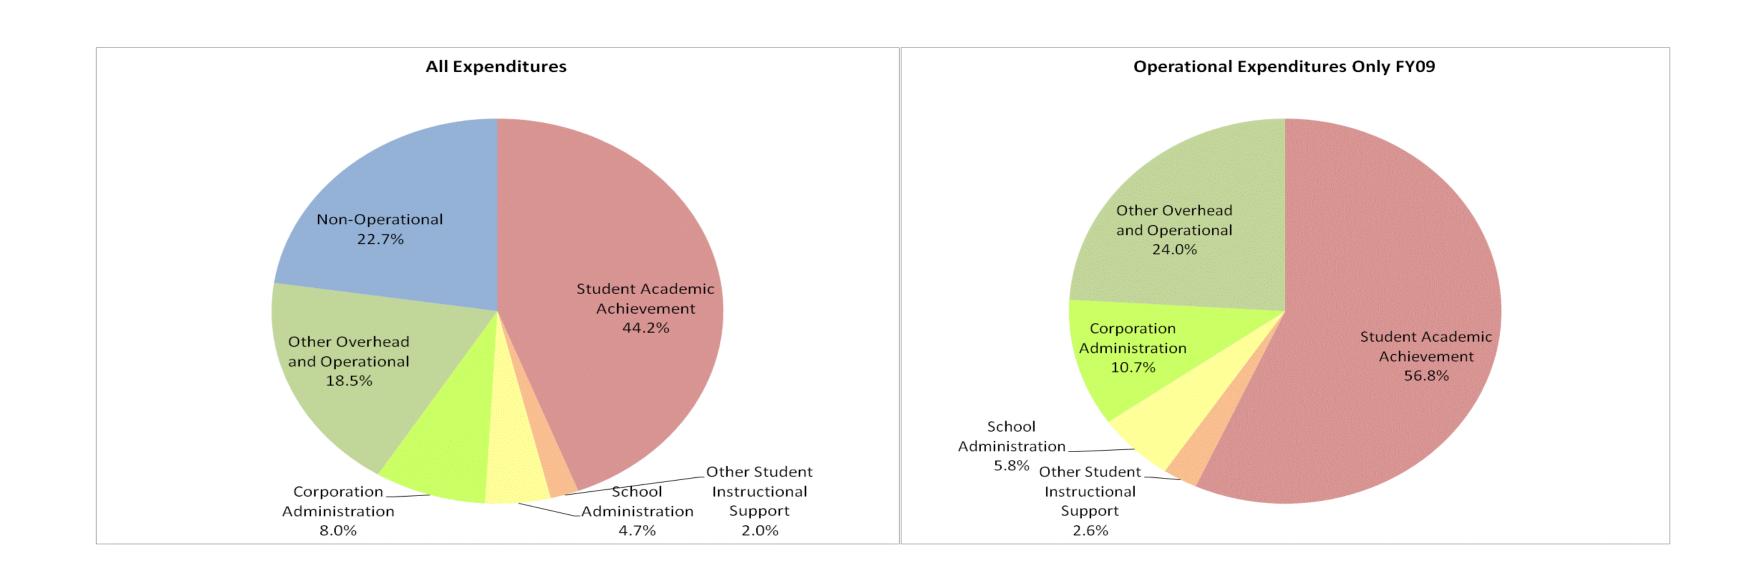

## C A Beard Memorial School Corp (3455)

|                                | FY99 % of Total |       | FY06 % of Total |       | FY08 % of Total |       | F'           | Y09 % of Total |
|--------------------------------|-----------------|-------|-----------------|-------|-----------------|-------|--------------|----------------|
| Student Instructional Category | FY 1999         | Exp   | FY 2006         | Exp   | FY 2008         | Exp   | FY 2009      | Exp            |
| Student Academic Achievement   | \$5,598,990     | 58.8% | \$6,775,676     | 50.4% | \$5,974,666     | 45.9% | \$6,869,884  | 44.2%          |
| Student Instructional Support  | \$691,121       | 7.3%  | \$978,565       | 7.3%  | \$989,955       | 7.6%  | \$1,041,008  | 6.7%           |
| Overhead and Operational       | \$2,008,912     | 21.1% | \$3,224,397     | 24.0% | \$3,533,384     | 27.1% | \$4,111,674  | 26.4%          |
| Nonoperational                 | \$1,217,534     | 12.8% | \$2,457,606     | 18.3% | \$2,524,379     | 19.4% | \$3,522,594  | 22.7%          |
| Grand Total                    | \$9,516,556     |       | \$13,436,244    |       | \$13,022,384    | 16%   | \$15,545,159 |                |

|                                                                        | FY1999 | FY2006 | FY2008 | FY2009 |
|------------------------------------------------------------------------|--------|--------|--------|--------|
| Student Instructional Expenditures (Academic Achievement plus Support) | 66.1%  | 57.7%  | 53.5%  | 50.9%  |