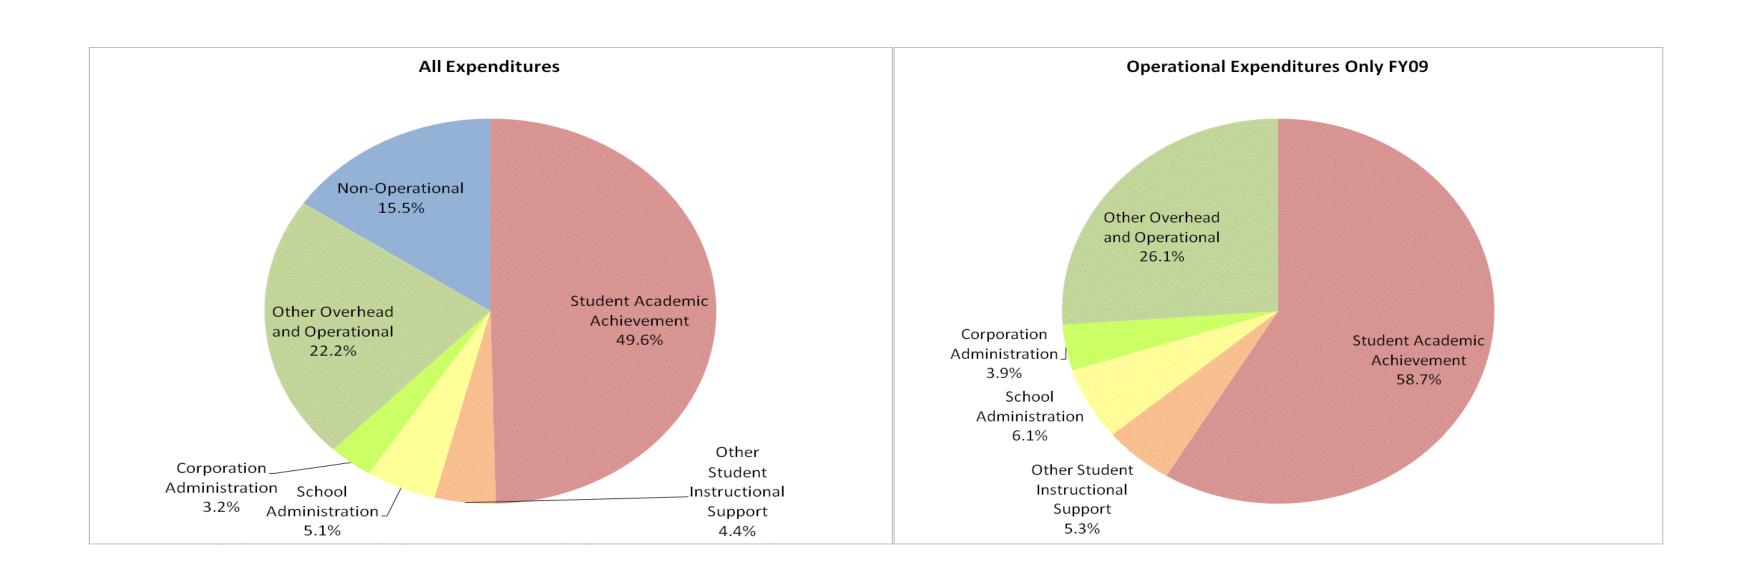

### **Brown County School Corporation (670)**

|                                | FY99 % of Total FY06 % of Total |       | FY08 % of Total |       | FY09 % of Tota |       |              |       |
|--------------------------------|---------------------------------|-------|-----------------|-------|----------------|-------|--------------|-------|
| Student Instructional Category | FY 1999                         | Ехр   | FY 2006         | Exp   | FY 2008        | Exp   | FY 2009      | Exp   |
| Student Academic Achievement   | \$9,372,381                     | 51.2% | \$11,494,831    | 48.8% | \$12,103,239   | 50.5% | \$11,926,183 | 49.6% |
| Student Instructional Support  | \$1,418,360                     | 7.8%  | \$2,483,236     | 10.5% | \$2,320,670    | 9.7%  | \$2,262,466  | 9.4%  |
| Overhead and Operational       | \$4,324,049                     | 23.6% | \$5,575,020     | 23.7% | \$6,110,796    | 25.5% | \$6,112,516  | 25.4% |
| Nonoperational                 | \$3,186,077                     | 17.4% | \$4,015,586     | 17.0% | \$3,439,994    | 14.3% | \$3,729,566  | 15.5% |
| Grand Total                    | \$18,300,867                    |       | \$23,568,673    |       | \$23,974,699   | 2%    | \$24,030,731 |       |