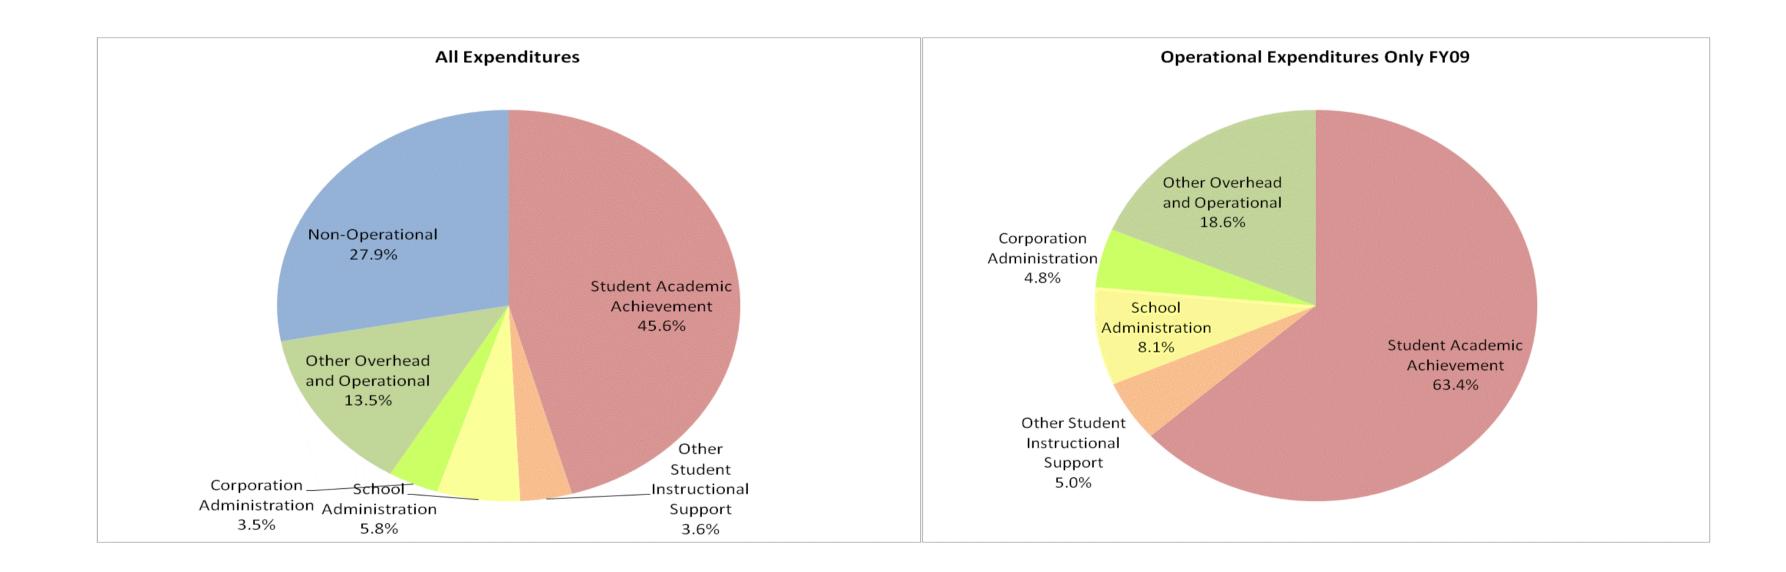

| Bremen Public Schools | (5480) |
|-----------------------|--------|
|-----------------------|--------|

|                                                                        | FY99 % of Total |        | tal FY06 % of Total |        | FY08 % of Total |        | FY09 % of Total |        |
|------------------------------------------------------------------------|-----------------|--------|---------------------|--------|-----------------|--------|-----------------|--------|
| Student Instructional Category                                         | FY 1999         | Ехр    | FY 2006             | Ехр    | FY 2008         | Ехр    | FY 2009         | Exp    |
| Student Academic Achievement                                           | \$5,268,030     | 53.2%  | \$6,108,999         | 49.4%  | \$6,749,485     | 34.8%  | \$6,796,386     | 45.6%  |
| Student Instructional Support                                          | \$944,650       | 9.5%   | \$1,284,638         | 10.4%  | \$1,341,575     | 6.9%   | \$1,404,347     | 9.4%   |
| Overhead and Operational                                               | \$1,710,056     | 17.3%  | \$2,399,017         | 19.4%  | \$2,697,860     | 13.9%  | \$2,544,809     | 17.1%  |
| Nonoperational                                                         | \$1,973,232     | 19.9%  | \$2,586,015         | 20.9%  | \$8,602,770     | 44.4%  | \$4,162,087     | 27.9%  |
| Grand Total                                                            | \$9,895,968     |        | \$12,378,669        |        | \$19,391,691    | 20%    | \$14,907,629    |        |
|                                                                        |                 |        |                     |        |                 |        |                 |        |
|                                                                        |                 |        |                     |        |                 |        |                 |        |
|                                                                        |                 | EV4000 |                     | EVago  |                 | EV2000 |                 | EVadoo |
|                                                                        |                 | FY1999 |                     | FY2006 |                 | FY2008 |                 | FY2009 |
| Student Instructional Expenditures (Academic Achievement plus Support) |                 | 62.8%  |                     | 59.7%  |                 | 41.7%  |                 | 55.0%  |