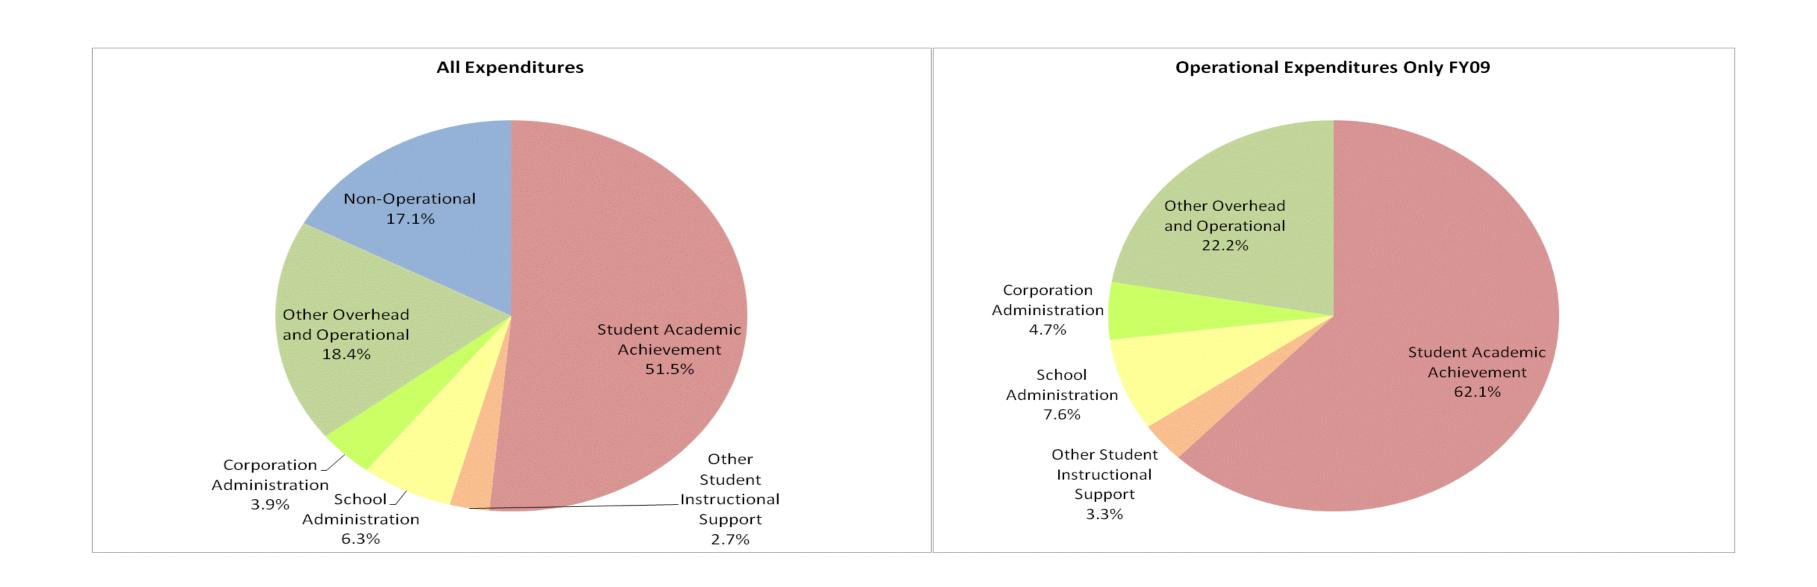

## Blue River Valley Schools (3405)

|                                | FY99 % of Total |       | FY99 % of Total FY06 % of Total |       | FY08 % of Total |       | FY          | ′09 % of Total |  |
|--------------------------------|-----------------|-------|---------------------------------|-------|-----------------|-------|-------------|----------------|--|
| Student Instructional Category | FY 1999         | Exp   | FY 2006                         | Exp   | FY 2008         | Exp   | FY 2009     | Exp            |  |
| Student Academic Achievement   | \$3,213,881     | 61.4% | \$3,527,271                     | 55.4% | \$3,822,586     | 54.7% | \$3,823,851 | 51.5%          |  |
| Student Instructional Support  | \$486,805       | 9.3%  | \$547,534                       | 8.6%  | \$616,166       | 8.8%  | \$670,751   | 9.0%           |  |
| Overhead and Operational       | \$1,207,325     | 23.1% | \$1,559,302                     | 24.5% | \$1,565,765     | 22.4% | \$1,658,637 | 22.3%          |  |
| Nonoperational                 | \$329,685       | 6.3%  | \$738,226                       | 11.6% | \$986,192       | 14.1% | \$1,272,313 | 17.1%          |  |
| Grand Total                    | \$5,237,696     |       | \$6,372,332                     |       | \$6,990,709     | 17%   | \$7,425,553 |                |  |

|                                                                        | FY1999 | FY2006 | FY2008 | FY2009 |
|------------------------------------------------------------------------|--------|--------|--------|--------|
| Student Instructional Expenditures (Academic Achievement plus Support) | 70.7%  | 63.9%  | 63.5%  | 60.5%  |