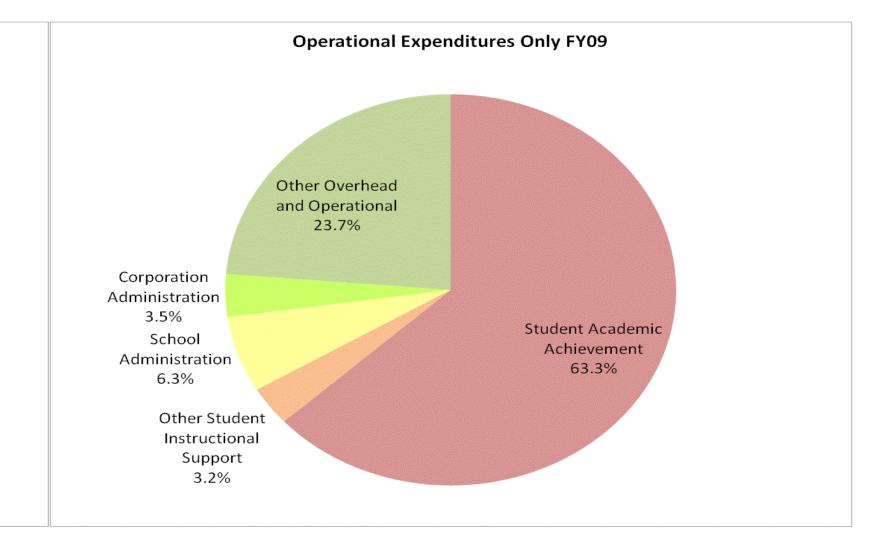

## School Corporation Expenditures by Expenditure Type **Biannual Financial Report Data** Bloomfield School District (2920)

|                                 | F           | 799 % of Total |             | FY06 % of Total | FY          | 08 % of Total |              | FY09 % of Total |
|---------------------------------|-------------|----------------|-------------|-----------------|-------------|---------------|--------------|-----------------|
| Student Instructional Category  | FY 1999     | Ехр            | FY 2006     | Ехр             | FY 2008     | Ехр           | FY 2009      | Exp             |
| Student Academic Achievement    | \$4,238,162 | 54.0%          | \$4,954,362 | 50.7%           | \$5,026,043 | 52.0%         | \$5,193,083  | 51.9%           |
| Student Instructional Support   | \$549,258   | 7.0%           | \$757,072   | 7.7%            | \$754,864   | 7.8%          | \$778,032    | 7.8%            |
| Overhead and Operational        | \$1,510,395 | 19.3%          | \$2,006,814 | 20.5%           | \$2,162,552 | 22.4%         | \$2,227,374  | 22.3%           |
| Nonoperational                  | \$1,544,401 | 19.7%          | \$2,061,511 | 21.1%           | \$1,713,229 | 17.7%         | \$1,802,590  | 18.0%           |
| Grand Total                     | \$7,842,216 |                | \$9,779,759 |                 | \$9,656,688 | 2%            | \$10,001,079 |                 |
|                                 |             |                |             |                 |             |               |              |                 |
|                                 |             | FY1999         |             | FY2006          |             | FY2008        |              | FY2009          |
| demic Achievement plus Support) |             | 61.0%          |             | 58.4%           |             | 59.9%         |              | 59.7%           |
|                                 |             |                |             |                 |             |               |              |                 |