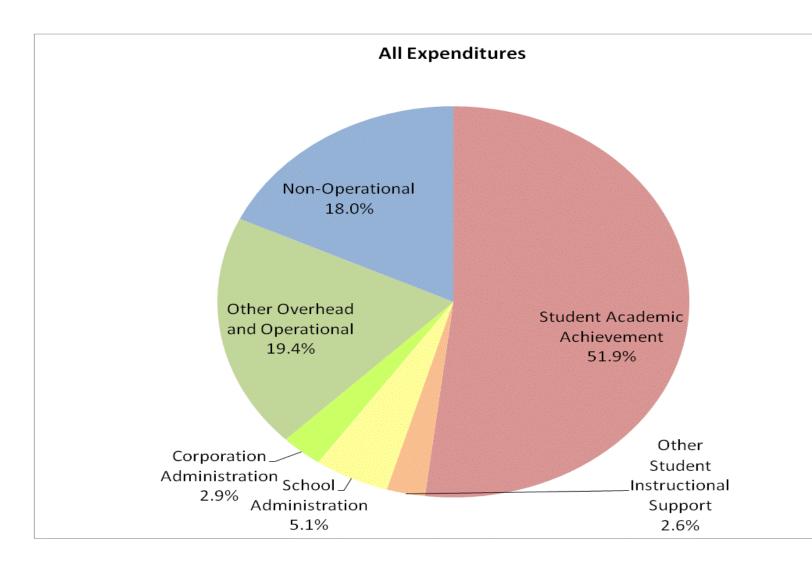

## School Corporation Expenditures by Expenditure Type **Biannual Financial Report Data** Bloomfield School District (2920)

|                                 | F           | 799 % of Total |             | FY06 % of Total | FY          | 08 % of Total |              | FY09 % of Total |
|---------------------------------|-------------|----------------|-------------|-----------------|-------------|---------------|--------------|-----------------|
| Student Instructional Category  | FY 1999     | Ехр            | FY 2006     | Ехр             | FY 2008     | Ехр           | FY 2009      | Exp             |
| Student Academic Achievement    | \$4,238,162 | 54.0%          | \$4,954,362 | 50.7%           | \$5,026,043 | 52.0%         | \$5,193,083  | 51.9%           |
| Student Instructional Support   | \$549,258   | 7.0%           | \$757,072   | 7.7%            | \$754,864   | 7.8%          | \$778,032    | 7.8%            |
| Overhead and Operational        | \$1,510,395 | 19.3%          | \$2,006,814 | 20.5%           | \$2,162,552 | 22.4%         | \$2,227,374  | 22.3%           |
| Nonoperational                  | \$1,544,401 | 19.7%          | \$2,061,511 | 21.1%           | \$1,713,229 | 17.7%         | \$1,802,590  | 18.0%           |
| Grand Total                     | \$7,842,216 |                | \$9,779,759 |                 | \$9,656,688 | 2%            | \$10,001,079 |                 |
|                                 |             |                |             |                 |             |               |              |                 |
|                                 |             | FY1999         |             | FY2006          |             | FY2008        |              | FY2009          |
| demic Achievement plus Support) |             | 61.0%          |             | 58.4%           |             | 59.9%         |              | 59.7%           |
|                                 |             |                |             |                 |             |               |              |                 |