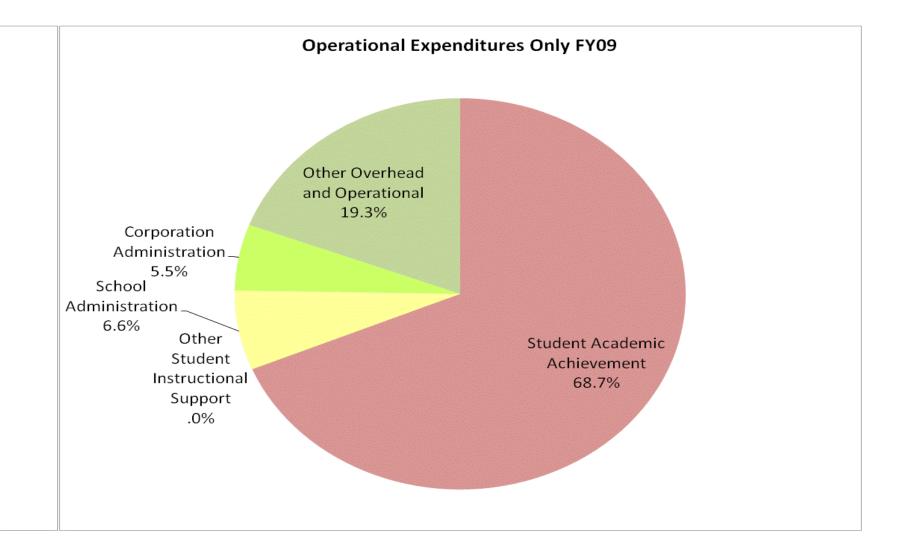

Beech Grove City Schools (5380)

Student Instructional Categ Student Academic Achievem Student Instructional Supp Overhead and Operation Nonoperatio Grand To

Student Instructional Expenditures (Academic Achievement plus Supp

## School Corporation Expenditures by Expenditure Type **Biannual Financial Report Data** Beech Grove City Schools (5380)

|        |              | FY99 % of Total |              | FY06 % of Total |              | FY08 % of Total |              | FY09 % of Total |
|--------|--------------|-----------------|--------------|-----------------|--------------|-----------------|--------------|-----------------|
| egory  | FY 1999      | Ехр             | FY 2006      | Exp             | FY 2008      | Exp             | FY 2009      | Exp             |
| ement  | \$8,547,255  | 46.7%           | \$11,274,459 | 53.3%           | \$12,516,618 | 54.1%           | \$14,868,862 | 56.1%           |
| pport  | \$997,341    | 5.4%            | \$1,635,826  | 7.7%            | \$1,549,736  | 6.7%            | \$1,305,077  | 4.9%            |
| tional | \$3,667,360  | 20.0%           | \$4,711,363  | 22.3%           | \$4,835,104  | 20.9%           | \$4,939,397  | 18.7%           |
| tional | \$5,094,215  | 27.8%           | \$3,529,889  | 16.7%           | \$4,237,414  | 18.3%           | \$5,367,454  | 20.3%           |
| Total  | \$18,306,170 |                 | \$21,151,537 |                 | \$23,138,871 | 25%             | \$26,480,790 |                 |
|        |              |                 |              |                 |              |                 |              |                 |
|        |              | FY1999          |              | FY2006          |              | FY2008          |              | FY2009          |
| oport) |              | 52.1%           |              | 61.0%           |              | 60.8%           |              | 61.1%           |
|        |              |                 |              |                 |              |                 |              |                 |