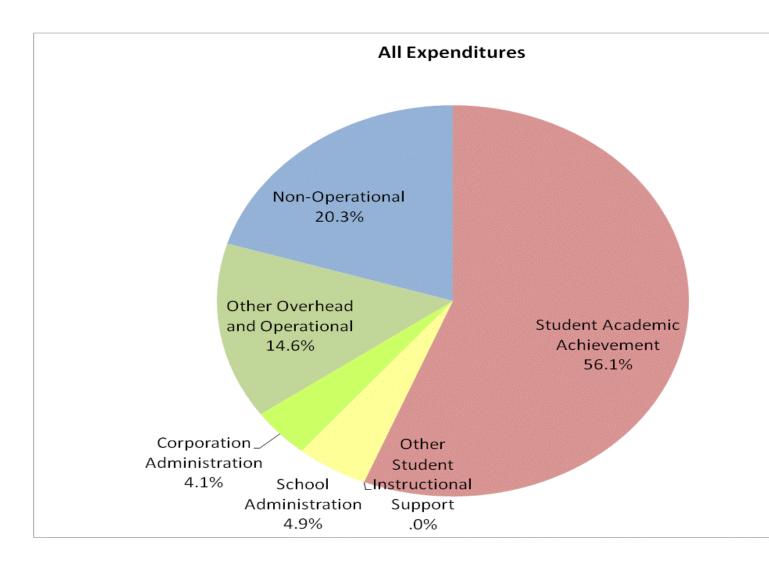

Beech Grove City Schools (5380)

Student Instructional Categ Student Academic Achievem Student Instructional Supp Overhead and Operation Nonoperatio Grand To

Student Instructional Expenditures (Academic Achievement plus Supp

## School Corporation Expenditures by Expenditure Type **Biannual Financial Report Data** Beech Grove City Schools (5380)

|        |              | FY99 % of Total |              | FY06 % of Total |              | FY08 % of Total |              | FY09 % of Total |
|--------|--------------|-----------------|--------------|-----------------|--------------|-----------------|--------------|-----------------|
| egory  | FY 1999      | Ехр             | FY 2006      | Exp             | FY 2008      | Exp             | FY 2009      | Exp             |
| ement  | \$8,547,255  | 46.7%           | \$11,274,459 | 53.3%           | \$12,516,618 | 54.1%           | \$14,868,862 | 56.1%           |
| pport  | \$997,341    | 5.4%            | \$1,635,826  | 7.7%            | \$1,549,736  | 6.7%            | \$1,305,077  | 4.9%            |
| tional | \$3,667,360  | 20.0%           | \$4,711,363  | 22.3%           | \$4,835,104  | 20.9%           | \$4,939,397  | 18.7%           |
| tional | \$5,094,215  | 27.8%           | \$3,529,889  | 16.7%           | \$4,237,414  | 18.3%           | \$5,367,454  | 20.3%           |
| Total  | \$18,306,170 |                 | \$21,151,537 |                 | \$23,138,871 | 25%             | \$26,480,790 |                 |
|        |              |                 |              |                 |              |                 |              |                 |
|        |              | FY1999          |              | FY2006          |              | FY2008          |              | FY2009          |
| oport) |              | 52.1%           |              | 61.0%           |              | 60.8%           |              | 61.1%           |
|        |              |                 |              |                 |              |                 |              |                 |