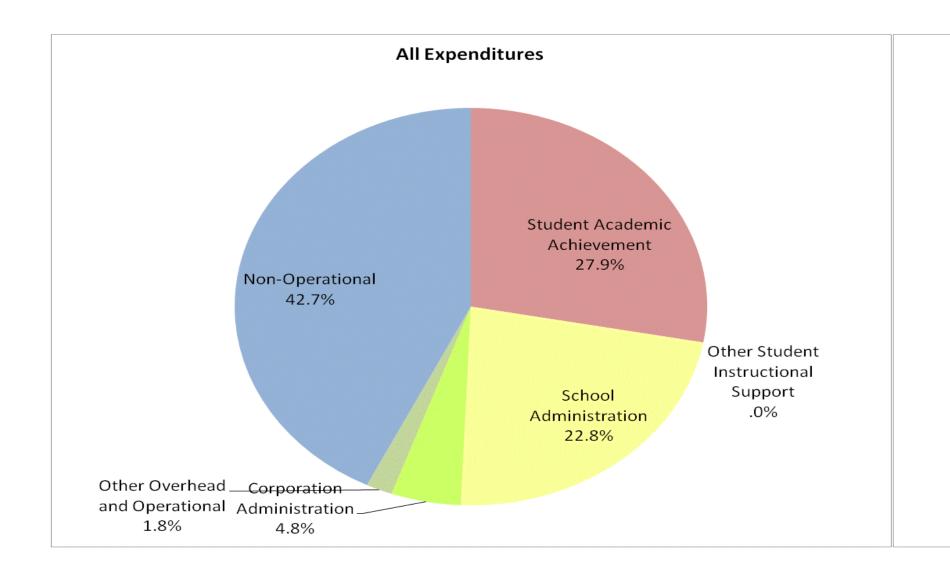

|      |                                                                        | FY99 % of Total |        | FY      | 06 % of Total | FY08 % of Total |        | FY09 % of Total |        |
|------|------------------------------------------------------------------------|-----------------|--------|---------|---------------|-----------------|--------|-----------------|--------|
| 830) | Student Instructional Category                                         | FY 1999         | Ехр    | FY 2006 | Exp           | FY 2008         | Exp    | FY 2009         | Ехр    |
|      | Student Academic Achievement                                           | \$0             |        | \$0     |               | \$0             | n/a    | \$180,299       | 27.9%  |
|      | Student Instructional Support                                          | \$0             |        | \$0     |               | \$0             | n/a    | \$147,515       | 22.8%  |
|      | Overhead and Operational                                               | \$0             |        | \$0     |               | \$0             | n/a    | \$42,543        | 6.6%   |
|      | Nonoperational                                                         | \$0             |        | \$0     |               | \$0             | n/a    | \$276,485       | 42.7%  |
|      | Grand Total                                                            | \$0             |        | \$0     |               | \$0             | n/a    | \$646,842       |        |
|      |                                                                        |                 |        |         |               |                 |        |                 |        |
|      |                                                                        |                 | FY1999 |         | FY2006        |                 | FY2008 |                 | FY2009 |
|      | Student Instructional Expenditures (Academic Achievement plus Support) |                 |        |         |               | n/an/           | a      |                 | 50.7%  |