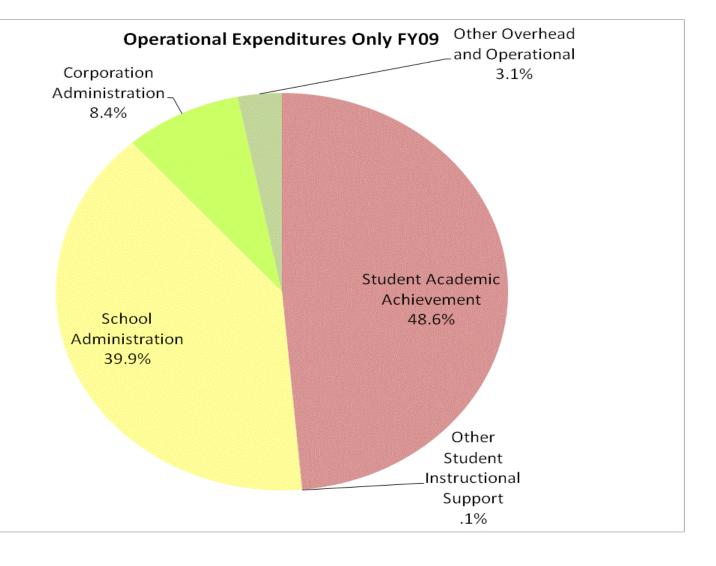

|      |                                                                        | FY99 % of Total |        | FY      | 06 % of Total | FY08 % of Total |        | FY09 % of Total |        |
|------|------------------------------------------------------------------------|-----------------|--------|---------|---------------|-----------------|--------|-----------------|--------|
| 830) | Student Instructional Category                                         | FY 1999         | Ехр    | FY 2006 | Exp           | FY 2008         | Exp    | FY 2009         | Ехр    |
|      | Student Academic Achievement                                           | \$0             |        | \$0     |               | \$0             | n/a    | \$180,299       | 27.9%  |
|      | Student Instructional Support                                          | \$0             |        | \$0     |               | \$0             | n/a    | \$147,515       | 22.8%  |
|      | Overhead and Operational                                               | \$0             |        | \$0     |               | \$0             | n/a    | \$42,543        | 6.6%   |
|      | Nonoperational                                                         | \$0             |        | \$0     |               | \$0             | n/a    | \$276,485       | 42.7%  |
|      | Grand Total                                                            | \$0             |        | \$0     |               | \$0             | n/a    | \$646,842       |        |
|      |                                                                        |                 |        |         |               |                 |        |                 |        |
|      |                                                                        |                 | FY1999 |         | FY2006        |                 | FY2008 |                 | FY2009 |
|      | Student Instructional Expenditures (Academic Achievement plus Support) |                 |        |         |               | n/an/           | a      |                 | 50.7%  |