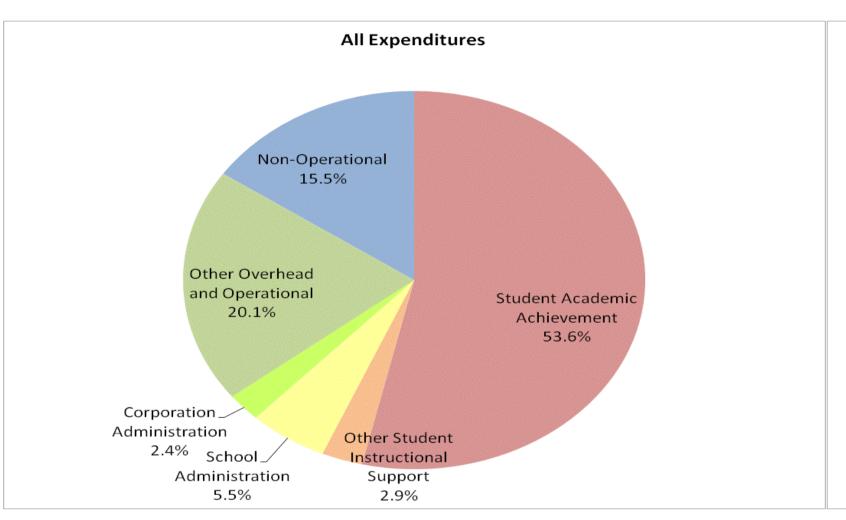

## **Batesville Community Sch Corp (6895)**

|                                | FY99 % of Total |       | Total FY06 % of Total |       | FY08 % of Total |       | FY09 % of Total |       |
|--------------------------------|-----------------|-------|-----------------------|-------|-----------------|-------|-----------------|-------|
| Student Instructional Category | FY 1999         | Exp   | FY 2006               | Exp   | FY 2008         | Exp   | FY 2009         | Exp   |
| Student Academic Achievement   | \$7,177,340     | 40.5% | \$9,010,181           | 54.1% | \$9,557,490     | 54.7% | \$10,116,484    | 53.6% |
| Student Instructional Support  | \$1,105,821     | 6.2%  | \$1,360,832           | 8.2%  | \$1,303,194     | 7.5%  | \$1,583,268     | 8.4%  |
| Overhead and Operational       | \$2,425,489     | 13.7% | \$3,717,016           | 22.3% | \$4,068,453     | 23.3% | \$4,240,089     | 22.5% |
| Nonoperational                 | \$7,007,308     | 39.6% | \$2,564,311           | 15.4% | \$2,551,213     | 14.6% | \$2,921,090     | 15.5% |
| Grand Total                    | \$17,715,959    |       | \$16,652,341          |       | \$17,480,349    | 13%   | \$18,860,931    |       |