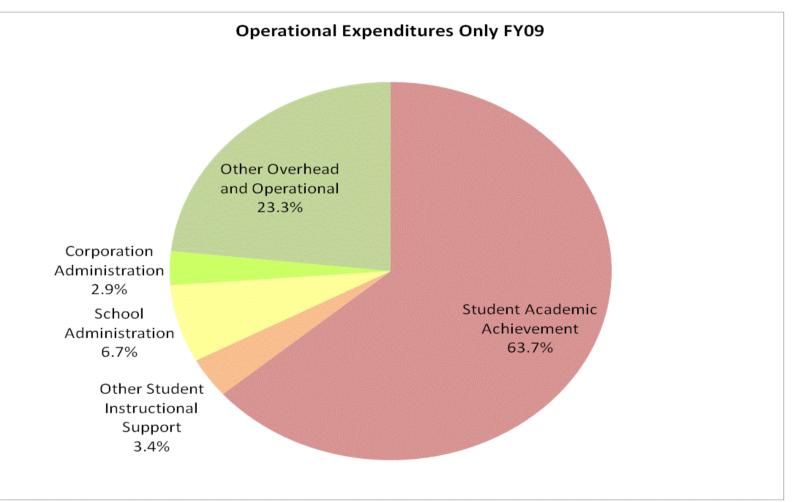

## **Batesville Community Sch Corp (6895)**

|                                | FY99 % of Total |       | Total FY06 % of Total |       | FY08 % of Total |       | FY09 % of Total |       |
|--------------------------------|-----------------|-------|-----------------------|-------|-----------------|-------|-----------------|-------|
| Student Instructional Category | FY 1999         | Exp   | FY 2006               | Exp   | FY 2008         | Exp   | FY 2009         | Exp   |
| Student Academic Achievement   | \$7,177,340     | 40.5% | \$9,010,181           | 54.1% | \$9,557,490     | 54.7% | \$10,116,484    | 53.6% |
| Student Instructional Support  | \$1,105,821     | 6.2%  | \$1,360,832           | 8.2%  | \$1,303,194     | 7.5%  | \$1,583,268     | 8.4%  |
| Overhead and Operational       | \$2,425,489     | 13.7% | \$3,717,016           | 22.3% | \$4,068,453     | 23.3% | \$4,240,089     | 22.5% |
| Nonoperational                 | \$7,007,308     | 39.6% | \$2,564,311           | 15.4% | \$2,551,213     | 14.6% | \$2,921,090     | 15.5% |
| Grand Total                    | \$17,715,959    |       | \$16,652,341          |       | \$17,480,349    | 13%   | \$18,860,931    |       |