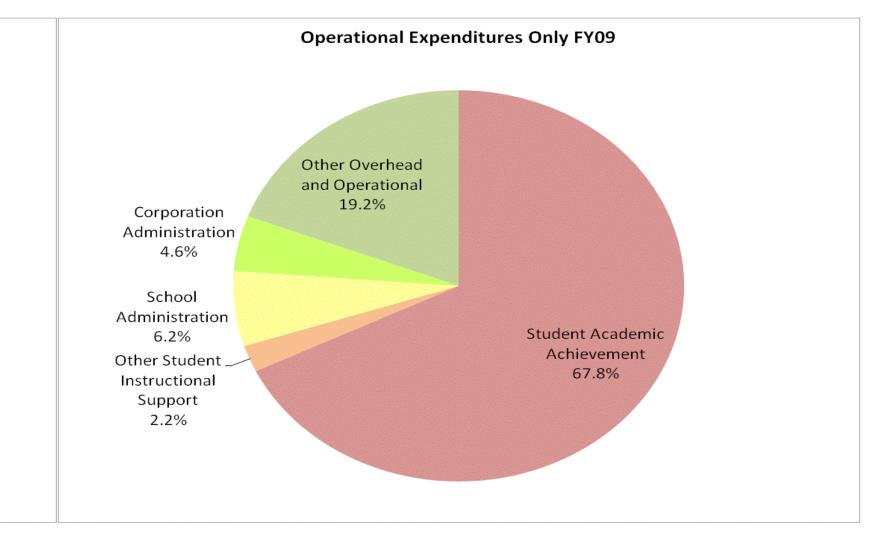

## School Corporation Expenditures by Expenditure Type **Biannual Financial Report Data** Barr-Reeve Com Schools Inc (1315)

|                                                                        |             | FY99 % of Total |             | FY06 % of Total |             | FY08 % of Total |             | FY09 % of Total |
|------------------------------------------------------------------------|-------------|-----------------|-------------|-----------------|-------------|-----------------|-------------|-----------------|
| Student Instructional Category                                         | FY 1999     | Ехр             | FY 2006     | Exp             | FY 2008     | Ехр             | FY 2009     | Exp             |
| Student Academic Achievement                                           | \$2,637,416 | 59.2%           | \$4,362,631 | 60.4%           | \$4,451,127 | 59.4%           | \$4,584,252 | 59.3%           |
| Student Instructional Support                                          | \$304,635   | 6.8%            | \$427,331   | 5.9%            | \$450,575   | 6.0%            | \$556,935   | 7.2%            |
| Overhead and Operational                                               | \$872,891   | 19.6%           | \$1,347,509 | 18.7%           | \$1,487,113 | 19.9%           | \$1,579,872 | 20.5%           |
| Nonoperational                                                         | \$637,895   | 14.3%           | \$1,084,420 | 15.0%           | \$1,099,981 | 14.7%           | \$1,003,773 | 13.0%           |
| Grand Total                                                            | \$4,452,838 |                 | \$7,221,891 |                 | \$7,488,796 | 7%              | \$7,724,832 |                 |
|                                                                        |             | FY1999          |             | FY2006          |             | FY2008          |             | FY2009          |
| Student Instructional Expenditures (Academic Achievement plus Support) |             | 66.1%           |             | 66.3%           |             | 65.5%           |             | 66.6%           |