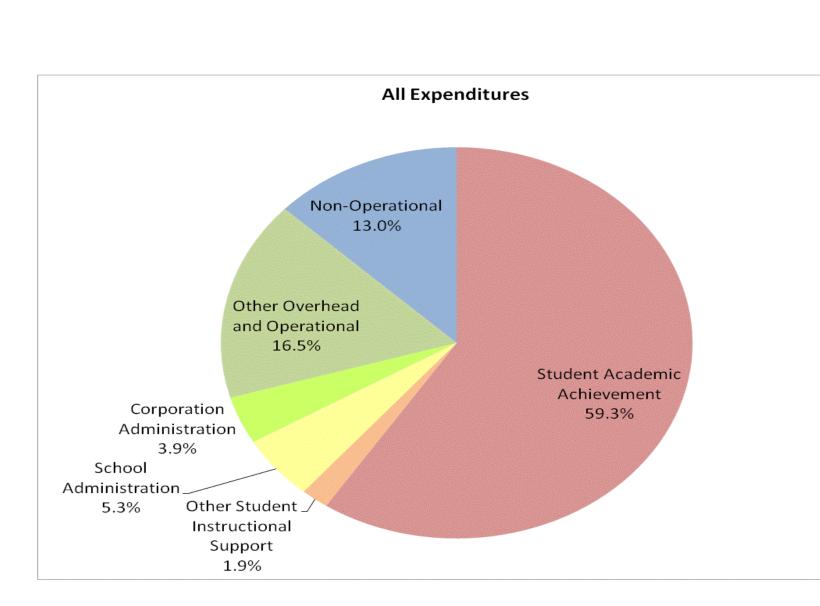

## School Corporation Expenditures by Expenditure Type **Biannual Financial Report Data** Barr-Reeve Com Schools Inc (1315)

|                                                                        |             | FY99 % of Total |             | FY06 % of Total |             | FY08 % of Total |             | FY09 % of Total |
|------------------------------------------------------------------------|-------------|-----------------|-------------|-----------------|-------------|-----------------|-------------|-----------------|
| Student Instructional Category                                         | FY 1999     | Ехр             | FY 2006     | Exp             | FY 2008     | Ехр             | FY 2009     | Exp             |
| Student Academic Achievement                                           | \$2,637,416 | 59.2%           | \$4,362,631 | 60.4%           | \$4,451,127 | 59.4%           | \$4,584,252 | 59.3%           |
| Student Instructional Support                                          | \$304,635   | 6.8%            | \$427,331   | 5.9%            | \$450,575   | 6.0%            | \$556,935   | 7.2%            |
| Overhead and Operational                                               | \$872,891   | 19.6%           | \$1,347,509 | 18.7%           | \$1,487,113 | 19.9%           | \$1,579,872 | 20.5%           |
| Nonoperational                                                         | \$637,895   | 14.3%           | \$1,084,420 | 15.0%           | \$1,099,981 | 14.7%           | \$1,003,773 | 13.0%           |
| Grand Total                                                            | \$4,452,838 |                 | \$7,221,891 |                 | \$7,488,796 | 7%              | \$7,724,832 |                 |
|                                                                        |             | FY1999          |             | FY2006          |             | FY2008          |             | FY2009          |
| Student Instructional Expenditures (Academic Achievement plus Support) |             | 66.1%           |             | 66.3%           |             | 65.5%           |             | 66.6%           |