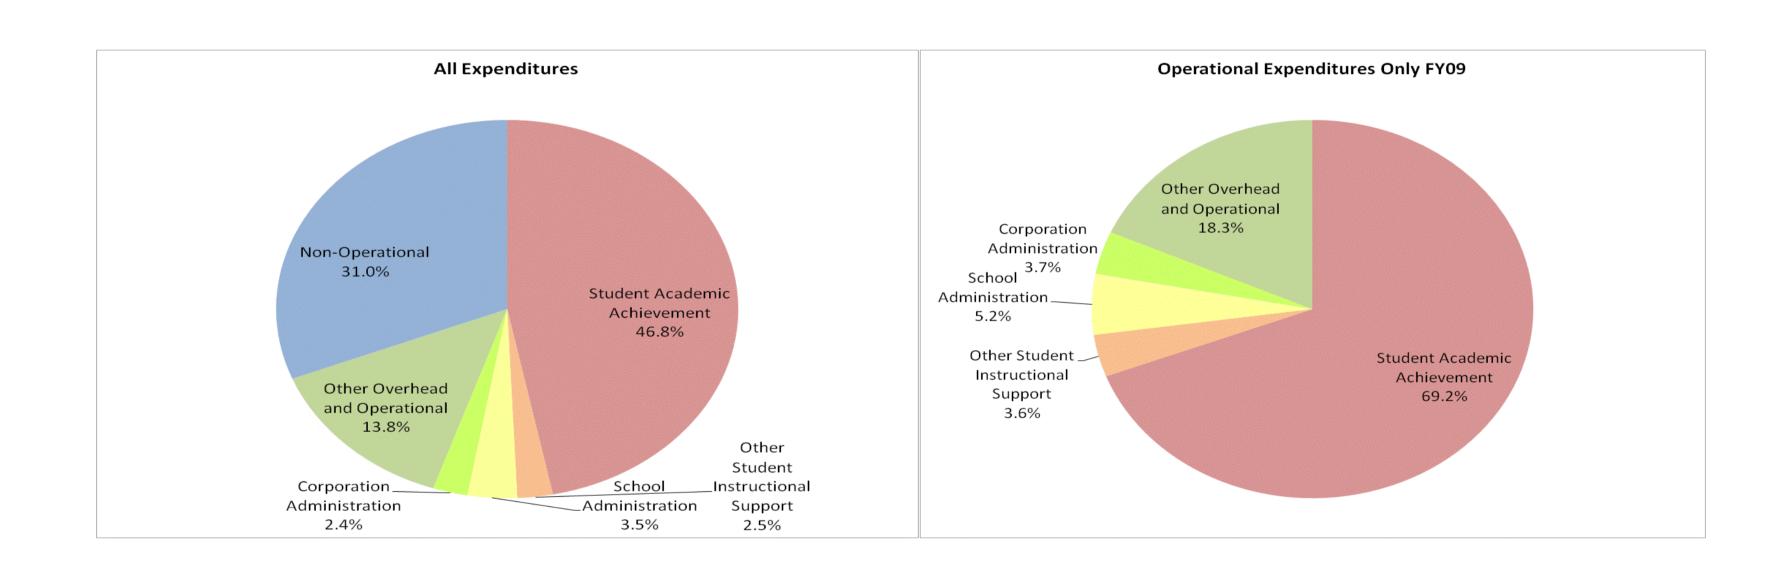

## Attica Consolidated Sch Corp (2435)

|                                | FY99 % of Total |       | FY06 % of Total |       | FY08 % of Total |       | FY09 % of Total |       |
|--------------------------------|-----------------|-------|-----------------|-------|-----------------|-------|-----------------|-------|
| Student Instructional Category | FY 1999         | Exp   | FY 2006         | Exp   | FY 2008         | Exp   | FY 2009         | Exp   |
| Student Academic Achievement   | \$4,303,679     | 57.4% | \$5,220,140     | 56.2% | \$5,319,386     | 54.9% | \$5,250,512     | 46.8% |
| Student Instructional Support  | \$470,510       | 6.3%  | \$541,308       | 5.8%  | \$667,143       | 6.9%  | \$665,065       | 5.9%  |
| Overhead and Operational       | \$1,952,059     | 26.0% | \$1,609,410     | 17.3% | \$1,934,926     | 20.0% | \$1,820,860     | 16.2% |
| Nonoperational                 | \$776,578       | 10.4% | \$1,921,851     | 20.7% | \$1,773,114     | 18.3% | \$3,476,084     | 31.0% |
| Grand Total                    | \$7,502,826     |       | \$9,292,709     |       | \$9,694,570     | 21%   | \$11,212,522    |       |