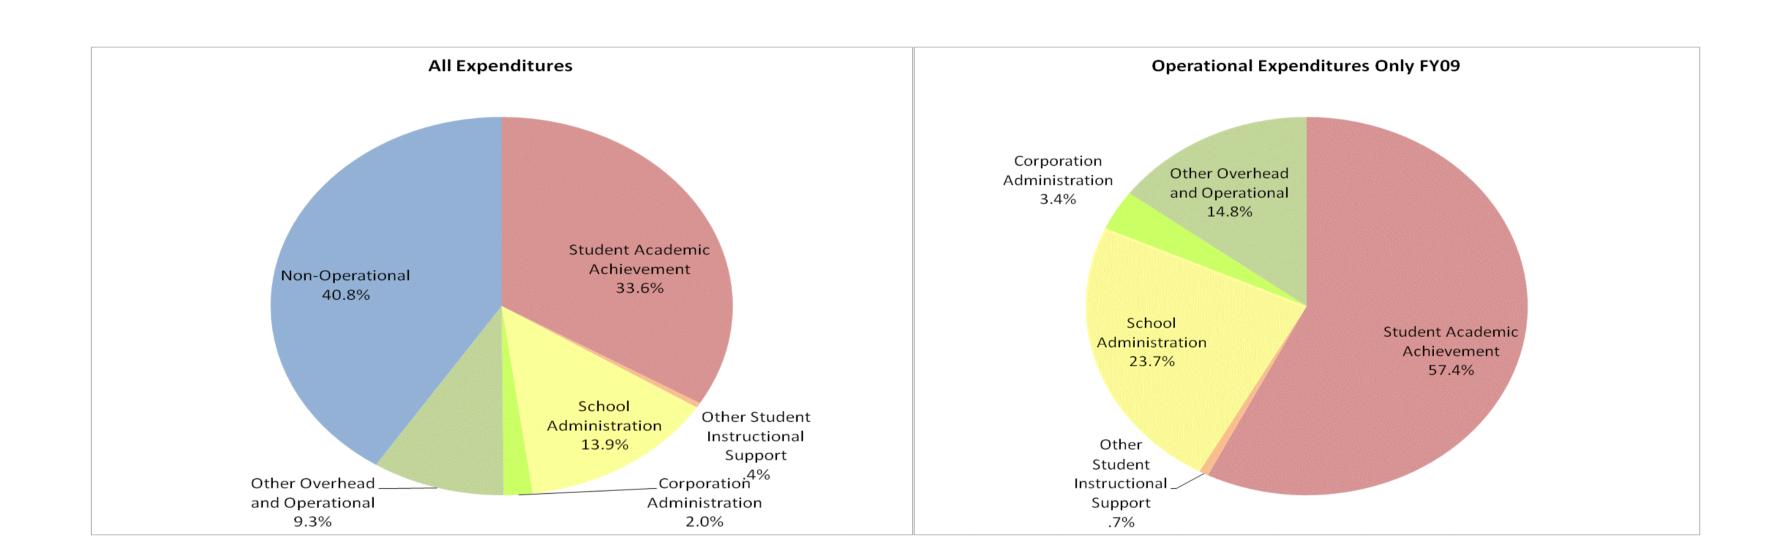

## **Anderson Preparatory Academy (9790)**

|                                | FY99 % of Total |            | FY06 % of Total | FYO     | FY08 % of Total |             | FY09 % of Total |  |
|--------------------------------|-----------------|------------|-----------------|---------|-----------------|-------------|-----------------|--|
| Student Instructional Category | FY 1999         | Exp FY 200 | 6 Exp           | FY 2008 | Exp             | FY 2009     | Exp             |  |
| Student Academic Achievement   | \$0             | \$         | )               | \$0     | n/a             | \$904,064   | 33.6%           |  |
| Student Instructional Support  | \$0             | \$         | )               | \$0     | n/a             | \$384,189   | 14.3%           |  |
| Overhead and Operational       | \$0             | \$         | )               | \$0     | n/a             | \$304,273   | 11.3%           |  |
| Nonoperational                 | \$0             | \$         | )               | \$0     | n/a             | \$1,099,245 | 40.8%           |  |
| Grand Total                    | \$0             | \$         | )               | \$0     | n/a             | \$2,691,771 |                 |  |

|                                                                        | FY1999 | FY2006 | FY2008 | FY2009 |
|------------------------------------------------------------------------|--------|--------|--------|--------|
| Student Instructional Expenditures (Academic Achievement plus Support) |        |        | n/an/a | 47.9%  |