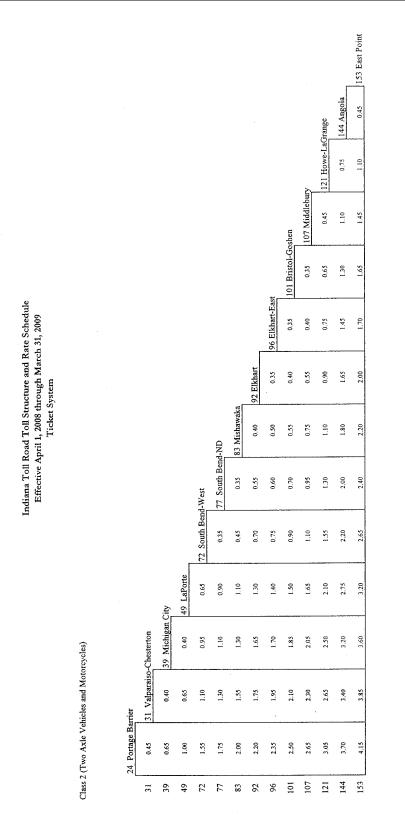

Indiana Administrative Code

| Interface Current in the second |          |                   |                           |       |                                                        | Indiana Toll Road Toll<br>Effective April 1, 200<br>Barri<br>(Tolls will be charged as indica | Indiana Toll Road Toll Structure and Rate Schedule<br>Effective April 1, 2008 through March 31, 2009<br>Barriter System<br>(Tolls will be charged as indicated below only upon entry and exit) | ule<br>exit)                                    |                                                |                                                          |                          |                                      |
|---------------------------------------------------------------------------------------------------------------------------------------------------------------------------------------------------------------------------------------------------------------------------------------------------------------------------------------------------------------------------------------------------------------------------------------------------------------------------------------------------------------------------------------------------------------------------------------------------------------------------------------------------------------------------------------------------------------------------------------------------------------------------------------------------------------------------------------------------------------------------------------------------------------------------------------------------------------------------------------------------------------------------------------------------------------------------------------------------------------------------------------------------------------------------------------------------------------------------------------------------------------------------------------------------------------------------------------------------------------------------------------------------------------------------------------------------------------------------------------------------------------------------------------------------------------------------------------------------------------------------------------------------------------------------------------------------------------------------------------------------------------------------------------------------------------------------------------------------------------------------------------------------------------------------------------------------------------------------------------------------------------------------------------------------------------------------------------|----------|-------------------|---------------------------|-------|--------------------------------------------------------|-----------------------------------------------------------------------------------------------|------------------------------------------------------------------------------------------------------------------------------------------------------------------------------------------------|-------------------------------------------------|------------------------------------------------|----------------------------------------------------------|--------------------------|--------------------------------------|
| Wether<br>Interface Interface                                                                                                                                                                                                                                                                                                                                                                                                                                                                                                                                                                                                                                                                                                                                                                                                                                                                                                                                                                                                                                                                                                                                                                                                                                                                                               |          |                   | Direction<br>of<br>Travel |       | <b>Class 2</b><br>Two Axle Vehicles<br>and Motorcycles | Class 3<br>Three Asle Vehicles<br>or Combination                                              | Class 4<br>Four Axle Vehicles<br>or Combination                                                                                                                                                | Class 5<br>Five Axle Vehicles<br>or Combination | Class 6<br>Six Axle Vehicles<br>or Combination | Class 7<br>Sever or More Asis Vehicles<br>or Combination | Class 8A (1)<br>Commutes | Class 8B <sup>(1)</sup><br>Commuters |
| $ \begin{array}{ c c c c c } \hline \ \ \ \ \ \ \ \ \ \ \ \ \ \ \ \ \ \ $                                                                                                                                                                                                                                                                                                                                                                                                                                                                                                                                                                                                                                                                                                                                                                                                                                                                                                                                                                                                                                                                                                                                                                                                                                                                                                                                                                                                                                                                                                                                                                                                                                                                                                                                                                                                                                                                                                                                                                                                             | Plaza 1  | West Point        | R/R                       | EXIT  | \$0.50                                                 | \$1.75                                                                                        | \$3.25                                                                                                                                                                                         | \$4.25                                          | \$5.00                                         | <b>\$</b> 9.25                                           | \$0.30<br>1              | \$0.35                               |
| Other Mathematication US 13 13 13 13 13 13 13 13 13 13 13 13 13 13 13 13 13 13 13 13 13 13 13 13 13 13 13 13 13 13 13 13 13 13 13 13 13 13 13 13 13 13 13 13 13 13 13 13 13 13 13 13 13 13 13 13 13 13 13 13 13 13 13 13 13 13 13 13 13 13 13 13 13 13 13 13 13 13 13 13 13 13 13 13 13 13 13 13 13 13 13 13 13 13 13 13 13 13 13 </td <td></td> <td></td> <td>EB</td> <td>ENTRY</td> <td>0.50</td> <td>1.75</td> <td>3.25</td> <td>4.25</td> <td>5.00</td> <td>9.25</td> <td></td> <td>0.35</td>                                                                                                                                                                                                                                                                                                                                                                                                                                                                                                                                                                                                                                                                                                                                                                                                                                                                                                                                                                                                                                                                                                                                                                                                                                                                                                                                                                                                                                                                                                                                                                                     |          |                   | EB                        | ENTRY | 0.50                                                   | 1.75                                                                                          | 3.25                                                                                                                                                                                           | 4.25                                            | 5.00                                           | 9.25                                                     |                          | 0.35                                 |
| Here RM 0.5 1.5 1.6 1.9 1.9 1.9 1.9 1.9 1.9 1.9 1.9 1.9 1.9 1.9 1.9 1.9 1.9 1.9 1.9 1.9 1.9 1.9 1.9 1.9 1.9 1.9 1.9 1.9 1.9 1.9 1.9 1.9 1.9 1.9 1.9 1.9 1.9 1.9 1.9 1.9 1.9 1.9 1.9 1.9 1.9 1.9 1.9 1.9 1.9 1.9 1.9 1.9 1.9 1.9 1.9 1.9 1.9 1.9 1.9 1.9 1.9 1.9 1.9 1.9 1.9 1.9 1.9 1.9 1.9 1.9 1.9 1.9 1.9 1.9 1.9 1.9 1.9 1.9 1.9 1.9 1.9 1.9 1.9 1.9 1.9 1.9 1.9 1.9 1.9 1.9 1.9 1.9 1.9 1.9 1.9 <td>Plaza 5</td> <td>Calumet Ave</td> <td>WB</td> <td>EXIT</td> <td>0.25</td> <td>1.25</td> <td>275</td> <td>3.50</td> <td>4.00</td> <td>05.7</td> <td>0.10</td> <td>0.15</td>                                                                                                                                                                                                                                                                                                                                                                                                                                                                                                                                                                                                                                                                                                                                                                                                                                                                                                                                                                                                                                                                                                                                                                                                                                                                                                                                                                                                                                                                                                    | Plaza 5  | Calumet Ave       | WB                        | EXIT  | 0.25                                                   | 1.25                                                                                          | 275                                                                                                                                                                                            | 3.50                                            | 4.00                                           | 05.7                                                     | 0.10                     | 0.15                                 |
| Clarity NB EVT 0.2 10 2.0 2.0 2.0 2.0 2.0 0.0 0.0 0.0 0.0 0.0 0.0 0.0 0.0 0.0 0.0 0.0 0.0 0.0 0.0 0.0 0.0 0.0 0.0 0.0 0.0 0.0 0.0 0.0 0.0 0.0 0.0 0.0 0.0 0.0 0.0 0.0 0.0 0.0 0.0 0.0 0.0 0.0 0.0 0.0 0.0 0.0 0.0 0.0 0.0 0.0 0.0 0.0 0.0 0.0 0.0 0.0 0.0 0.0 0.0 0.0 0.0 0.0 0.0 0.0 0.0 0.0 0.0 0.0 0.0 0.0 0.0 0.0 0.0 0.0 0.0 0.0 0.0 0.0 0.0 0.0 0.0 0.0 0.0 0.0 0.0 0.0 0.0 0.0 0.0 0.0 0.0 0.0 </td <td></td> <td></td> <td>EB</td> <td>ENTRY</td> <td>0.25</td> <td>1.25</td> <td>2.75</td> <td>3.50</td> <td>4.00</td> <td>7.50</td> <td>0.10</td> <td>0.15</td>                                                                                                                                                                                                                                                                                                                                                                                                                                                                                                                                                                                                                                                                                                                                                                                                                                                                                                                                                                                                                                                                                                                                                                                                                                                                                                                                                                                                                                                                                                             |          |                   | EB                        | ENTRY | 0.25                                                   | 1.25                                                                                          | 2.75                                                                                                                                                                                           | 3.50                                            | 4.00                                           | 7.50                                                     | 0.10                     | 0.15                                 |
| $ \begin{array}{ c c c c c c c c c c c c c c c c c c c$                                                                                                                                                                                                                                                                                                                                                                                                                                                                                                                                                                                                                                                                                                                                                                                                                                                                                                                                                                                                                                                                                                                                                                                                                                                                                                                                                                                                                                                                                                                                                                                                                                                                                                                                                                                                                                                                                                                                                                                                                               | Plaza 10 | Cline Ave         | WB                        | ЕХП   | 0.25                                                   | 1.00                                                                                          | 2.00                                                                                                                                                                                           | 2.50                                            | 3.00                                           | 5.50                                                     | 0.10                     | 0.15                                 |
| Ide/Gay Each UB ENTRY 015 1.55 1.55 2.00 3.75 0.05 0.05   Ide Stronol/Job EB EXIT 0.15 0.25 1.75 2.00 3.75 0.05   Idea Stronol/Job EB ENTRY 0.15 0.15 1.75 2.00 3.75 0.05   Idea Stronol/Job EB ENTRY 0.09 0.75 1.75 2.00 3.75 0.05   Idea Stronol/Job EB EXIT 0.09 0.75 1.75 2.00 3.75 0.15   Idea Stronol/Job EB ENTRY 0.09 0.75 1.75 2.00 3.75 0.15   Idea Stronol/Job EB ENTRY 0.09 0.75 1.75 2.00 3.75 0.15                                                                                                                                                                                                                                                                                                                                                                                                                                                                                                                                                                                                                                                                                                                                                                                                                                                                                                                                                                                                                                                                                                                                                                                                                                                                                                                                                                                                                                                                                                                                                                                                                                                                      |          |                   | EB                        | ENTRY | 0.25                                                   | 1.00                                                                                          | 2.00                                                                                                                                                                                           | 2.50                                            | 3.00                                           | 5.50                                                     | 0.10                     | 0.15                                 |
| EB EXIT 0.15 0.26 0.35 0.05   Lake Smoon/Jod WB EVITY 0.1 1.35 0.05 1.35 0.05   Lake Smoon/Jod WB EVITY 0.0 0.75 1.35 0.05   Lake Smoon/Jod WB EVITY 0.0 0.75 1.35 0.15   Villow Cock Ma EB EVIT 0.0 0.75 1.25 2.00 3.75 0.15   Villow Cock Ma WB EVIT 0.0 0.75 1.25 2.00 3.75 0.15   Villow Cock Ma WB EVIT 0.0 0.75 1.25 2.00 3.75 0.15   Villow Cock Ma EB EVIT 0.05 1.25 2.00 3.75 0.15                                                                                                                                                                                                                                                                                                                                                                                                                                                                                                                                                                                                                                                                                                                                                                                                                                                                                                                                                                                                                                                                                                                                                                                                                                                                                                                                                                                                                                                                                                                                                                                                                                                                                           | Piaza 17 |                   | WB                        | ENTRY | 0.15                                                   | 0.75                                                                                          | 1.25                                                                                                                                                                                           | 1.75                                            | 200                                            | 3.75                                                     | 0.05                     | 0.05                                 |
| Lake Station/1-94 WB EV/TRY 0.30 0.75 1.25 2.00 3.75 0.15 0.15 0.15 0.15 0.15 0.15 0.15 0.15 0.15 0.15 0.15 0.15 0.15 0.15 0.15 0.15 0.15 0.15 0.15 0.15 0.15 0.15 0.15 0.15 0.15 0.15 0.15 0.15 0.15 0.15 0.15 0.15 0.15 0.15 0.15 0.15 0.15 0.15 0.15 0.15 0.15 0.15 0.15 0.15 0.15 0.15 0.15 0.15 0.15 0.15 0.15 0.15 0.15 0.15 0.15 0.15 0.15 0.15 0.15 0.15 0.15 0.15 0.15 0.15 0.15 0.15 0.15 0.15 0.15 0.15 0.15 0.15 0.15 0.15 0.15 0.15 0.15 0.15 0.15 0.15 0.15 0.15 0.15 0.15 <td></td> <td></td> <td>EB</td> <td>EXIT</td> <td>0.15</td> <td>0.75</td> <td>1.25</td> <td>1.75</td> <td>2.00</td> <td>3.75</td> <td>0.05</td> <td>0.05</td>                                                                                                                                                                                                                                                                                                                                                                                                                                                                                                                                                                                                                                                                                                                                                                                                                                                                                                                                                                                                                                                                                                                                                                                                                                                                                                                                                                                                                                |          |                   | EB                        | EXIT  | 0.15                                                   | 0.75                                                                                          | 1.25                                                                                                                                                                                           | 1.75                                            | 2.00                                           | 3.75                                                     | 0.05                     | 0.05                                 |
| EB EXIT 0.30 0.35 0.15 0.00 0.35 0.15   Willow Ceek Mi WB ENTY 0.0 0.15 1.35 0.15 0.15 0.15   VILIOW Ceek Mi WB ENTY 0.0 0.15 1.35 0.15 0.15 0.15   VILIOW Ceek Mi EB EVIT 0.00 0.15 1.35 0.15 0.15 0.15                                                                                                                                                                                                                                                                                                                                                                                                                                                                                                                                                                                                                                                                                                                                                                                                                                                                                                                                                                                                                                                                                                                                                                                                                                                                                                                                                                                                                                                                                                                                                                                                                                                                                                                                                                                                                                                                              | Plaza 21 | Lake Station/1-94 | WB                        | ENTRY | 0.30                                                   | 0.75                                                                                          | 1.25                                                                                                                                                                                           | 1,75                                            | 500                                            | 3.75                                                     | 0.15                     | 0.15                                 |
| Willow Creck Rd WB ENTRY 0.30 0.15 1.15 2.00 3.15 0.15   EB EXIT 0.30 0.75 1.25 1.15 2.00 3.75 0.15                                                                                                                                                                                                                                                                                                                                                                                                                                                                                                                                                                                                                                                                                                                                                                                                                                                                                                                                                                                                                                                                                                                                                                                                                                                                                                                                                                                                                                                                                                                                                                                                                                                                                                                                                                                                                                                                                                                                                                                   |          |                   | B                         | EXIT  | .30                                                    | 0.75                                                                                          | 1.25                                                                                                                                                                                           | 1.75                                            | 2.00                                           | 3.75                                                     | 0.15                     | 0.15                                 |
| EXIT 0.30 0.75 1.25 1.75 2.00 3.75 0.15                                                                                                                                                                                                                                                                                                                                                                                                                                                                                                                                                                                                                                                                                                                                                                                                                                                                                                                                                                                                                                                                                                                                                                                                                                                                                                                                                                                                                                                                                                                                                                                                                                                                                                                                                                                                                                                                                                                                                                                                                                               | Plaza 23 |                   | WB                        | ENTRY | 0.30                                                   | 0.75                                                                                          | 1.25                                                                                                                                                                                           | 1.75                                            | 2.00                                           | 3.75                                                     | 0.15                     | 0.15                                 |
|                                                                                                                                                                                                                                                                                                                                                                                                                                                                                                                                                                                                                                                                                                                                                                                                                                                                                                                                                                                                                                                                                                                                                                                                                                                                                                                                                                                                                                                                                                                                                                                                                                                                                                                                                                                                                                                                                                                                                                                                                                                                                       |          |                   | EB                        | EXIT  | 0:30                                                   | 0.75                                                                                          | 1.25                                                                                                                                                                                           | 1.75                                            | 2.00                                           | 3.75                                                     | 0.15                     | 0.15                                 |

# TOLL ROADS

Indiana Administrative Code

TOLL ROADS

|             |                               |                           |                     |                                                 | Indiana Toll Road Tol<br>Effecti<br>Bacn<br>(Tolls will be charged as indie                                                                                   | Indiana Toll Road Toll Structure and Rate Schedule<br>Effective April 1, 2009<br>Barrite System<br>(Tolls will be charged as indicated below only upon entry and exit.) | ule<br>cxit.)                                   |                                                 |                                                          |                                      |                                     |
|-------------|-------------------------------|---------------------------|---------------------|-------------------------------------------------|---------------------------------------------------------------------------------------------------------------------------------------------------------------|-------------------------------------------------------------------------------------------------------------------------------------------------------------------------|-------------------------------------------------|-------------------------------------------------|----------------------------------------------------------|--------------------------------------|-------------------------------------|
|             |                               | Direction<br>of<br>Travel | Entry<br>or<br>Exit | Class 2<br>Two Axle Vehicles<br>and Mororcycles | Class 3<br>Three Axis Vehicles<br>or Combination                                                                                                              | Class 4<br>Four Asle Vehicles<br>or Combination                                                                                                                         | Class 5<br>Five Aute Vehicles<br>or Combination | Class 6<br>Six Attle Vehicles<br>oc Combination | Class 7<br>Seven or More Aslt Vehicles<br>or Combination | Class 8A <sup>(1)</sup><br>Commuters | Class 8B <sup>(1)</sup><br>Commutes |
| Plaza 1     | West Point                    | WB                        |                     | \$0.50                                          | \$1.75                                                                                                                                                        | \$3.75                                                                                                                                                                  | \$5.00                                          | \$5.75                                          | 811.00                                                   | \$0:30                               | \$0.35                              |
|             |                               | EB                        | ENTRY               | 0.50                                            | 1.75                                                                                                                                                          | 3.75                                                                                                                                                                    | 5.00                                            | 5.75                                            | 11.00                                                    | 0:30                                 | 0.35                                |
| Plaza 5     | Calumet Ave                   | WB                        | EXIT                | 0.25                                            | 1.50                                                                                                                                                          | 3.00                                                                                                                                                                    | 4.00                                            | 4.75                                            | 8.75                                                     | 0.10                                 | 0.15                                |
|             |                               | EB                        | ENTRY               | 0.25                                            | 1.50                                                                                                                                                          | 3.00                                                                                                                                                                    | 4.00                                            | 4.75                                            | 8.75                                                     | 0.10                                 | 0.15                                |
| Plaza 10    | Cline Ave                     | WB                        | EXIT                | 0.25                                            | 1.00                                                                                                                                                          | 2.25                                                                                                                                                                    | 3.00                                            | 3.50                                            | 6.50                                                     | 0.10                                 | 0.15                                |
|             |                               | 83                        | ENTRY               | 0.25                                            | 1.00                                                                                                                                                          | 2.25                                                                                                                                                                    | 3.00                                            | 3.50                                            | 6.50                                                     | 0.10                                 | 0.15                                |
| Plaza 17    | 1-65/Gary East                | đa                        | ENTRY               | 0.15                                            | 0.75                                                                                                                                                          | 1.50                                                                                                                                                                    | 2.00                                            | 2.25                                            | 4.25                                                     | 0.05                                 | 0.05                                |
|             |                               | EB                        | EXIT                | 0.15                                            | 0.75                                                                                                                                                          | 1.50                                                                                                                                                                    | 2.00                                            | 2.25                                            | 4.25                                                     | 0.05                                 | 0.05                                |
| Plaza 21    | Lake Station/1-94             | WB                        | ENTRY               | 0.30                                            | 0.75                                                                                                                                                          | 1.50                                                                                                                                                                    | 2.00                                            | 225                                             | 4.25                                                     | 0.15                                 | 0.15                                |
|             |                               | EB                        | EXIT                | 05.0                                            | 0.75                                                                                                                                                          | 1.50                                                                                                                                                                    | 2.00                                            | 52.2                                            | 4.25                                                     | 0.15                                 | 0.15                                |
| Plaza 23    | Willow Creek Rd.              | WB                        | ENTRY               | 0.30                                            | 0.75                                                                                                                                                          | 1.50                                                                                                                                                                    | 2.00                                            | 5.25                                            | 4.25                                                     | 0.15                                 | 0.15                                |
|             |                               | EB                        | EXIT                | 0.30                                            | 0.75                                                                                                                                                          | 1.50                                                                                                                                                                    | 1.00                                            | 2.25                                            | 4:25                                                     | 0.15                                 | 0.15                                |
| (1) 8 A con | mmutets pay on exit of entry, | , but not both; 8         | 8 B commuters pay   | on entry and exit or have a trip (              | (1) 8 A commuters pay on exit or entry, but not both: 8 B commuters pay on entry and exit or have a trip that includes an entry or exit in the tucket system. | e ticket system.                                                                                                                                                        |                                                 |                                                 |                                                          |                                      |                                     |