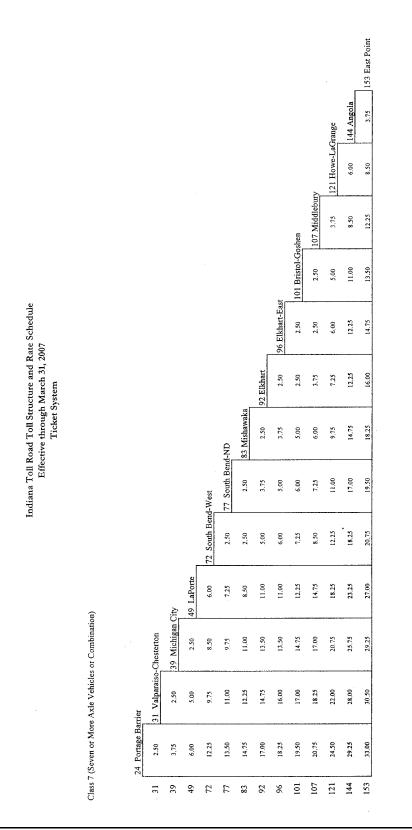

[See following pages for Indiana Toll Road Toll Structure and Rate Schedule.]

|          |                         |                           |                     |                                                        |                                                  | •                                               | (m)                                             |                                                       |                                                                  |                           |                           |
|----------|-------------------------|---------------------------|---------------------|--------------------------------------------------------|--------------------------------------------------|-------------------------------------------------|-------------------------------------------------|-------------------------------------------------------|------------------------------------------------------------------|---------------------------|---------------------------|
|          |                         | Direction<br>of<br>Travel | Entry<br>or<br>Exit | <b>Class 2</b><br>Two Azle Vehicles<br>and Motorcycles | Class 3<br>Three Axle Vehicles<br>or Combination | Class 4<br>Four Axle Vehicles<br>or Combination | Class 5<br>Five Axle Vehicles<br>or Combination | <b>Class 6</b><br>Six Axie Vehicles<br>or Combination | <b>Class 7</b><br>Seven or More Axle Veluicles<br>or Combination | Class 8A (1)<br>Commuters | Class 8B (1)<br>Commuters |
| Plaza 1  | West Point              | 8M                        | EXIT                | \$0.50                                                 | \$1.50                                           | \$2.25                                          | \$2.75                                          | \$3.25                                                | <b>2</b> 6.00                                                    | \$0.30                    | <b>\$</b> 0.35            |
|          |                         | B                         | ENTRY               | 0.50                                                   | 1.50                                             | 2.25                                            | 2.75                                            | 3.25                                                  | 6.00                                                             | 0.30                      | 0.35                      |
| Plaza 5  | Calumet Ave '           | WB                        | EXIT                |                                                        | 1.25                                             | 1.75                                            | 2.25                                            | 2.50                                                  | 5.00                                                             | 0.10                      | 0.15                      |
|          |                         | EB                        | ENTRY               | 0.25                                                   | 1.25                                             | 1.75                                            | 2.25                                            | 2.50                                                  | 5.00                                                             | 0.10                      | 0.15                      |
| Plaza 10 | Cline Ave               | WB                        | EXIT                | 0.25                                                   | 0.75                                             | 1.25                                            | 1.75                                            | 2.00                                                  | 3.75                                                             | 0.10                      | 0.15                      |
|          |                         | EB                        | ENTRY               | 0.25                                                   | 0.75                                             | 1.25                                            | 1.75                                            | 2.00                                                  | 3.75                                                             | 0.10                      | 0.15                      |
| Plaza 17 | Plaza 17 I-65/Gary East | WB                        | ENTRY               | 0.15                                                   | 0.50                                             | 0.75                                            | 1.25                                            | 1.25                                                  | 2.50                                                             | 0.05                      | 0.05                      |
|          |                         | EB                        | EXIT                | 0.15                                                   | 0.50                                             | 0.75                                            | 1.25                                            | 1.25                                                  | 2.50                                                             | 0.05                      | 0.05                      |
| Plaza 21 | Lake Station/I-94       | WB                        | ENTRY               | 0.30                                                   | 0.50                                             | 0.75                                            | 1.25                                            | 1.25                                                  | 2.50                                                             | 0.15                      | 0.15                      |
|          |                         | EB                        | EXIT                | 0.30                                                   | 0.50                                             | 0.75                                            | 1.25                                            | 1.25                                                  | 2.50                                                             | 0.15                      | 0.15                      |
| Plaza 23 | Willow Creek Rd.        | WB                        | ENTRY               | 0:.0                                                   | 0.50                                             | 0.75                                            | 1.25                                            | 1.25                                                  | 250                                                              | . 0.15                    | 0.15                      |
|          |                         | EB                        | EXIT                | 0.30                                                   | 0.50                                             | 0.75                                            | 1.25                                            | 1.25                                                  | 2.50                                                             | 0.15                      | 0.15                      |

# TOLL ROADS

Indiana Administrative Code

|             |                                  |                           |                     |                                                 | Indiana Toll Road Tol<br>Effective April 1, 20<br>Bar<br>(Tolls will be charged as indic                                                                      | Indiana Toll Road Toll Structure and Rate Schedule<br>Effective April 1, 2007 through March 31, 2008<br>Barrier System<br>(Tolls will be charged as indicated below only upon early and earl) | Je<br>exit)                                     |                                                       |                                                                 | ·                         |                                      |
|-------------|----------------------------------|---------------------------|---------------------|-------------------------------------------------|---------------------------------------------------------------------------------------------------------------------------------------------------------------|-----------------------------------------------------------------------------------------------------------------------------------------------------------------------------------------------|-------------------------------------------------|-------------------------------------------------------|-----------------------------------------------------------------|---------------------------|--------------------------------------|
|             |                                  | Direction<br>of<br>Travel | Entry<br>or<br>Exit | Class 2<br>Two Arle Vehicles<br>sad Motorrycles | Class 3<br>Three Axle Vehicles<br>or Combination:                                                                                                             | Class 4<br>Four Ade Vehicles<br>or Combination                                                                                                                                                | Class 5<br>Five Axle Vehicles<br>or Combination | <b>Class 6</b><br>Six Axle Vehicles<br>or Combination | <b>Class 7</b><br>Seven or More Asle Vehicles<br>or Combination | Class 8A (1)<br>Commuters | Class 8B <sup>(1)</sup><br>Commuters |
| Plaza 1     | West Point                       | КВ                        |                     | 05.0\$                                          | <b>\$</b> 1.50                                                                                                                                                | \$2.75                                                                                                                                                                                        | 83.50                                           | 54.25                                                 | \$7.75                                                          | <b>\$</b> 0.30            | \$0.35                               |
|             |                                  | EB                        | ENTRY               | 0.50                                            | 1.50                                                                                                                                                          | 2.75                                                                                                                                                                                          | 3.50                                            | 4.25                                                  | 7.75                                                            | 0.30                      | 0.35                                 |
| Plaza 5     | Calumet Ave                      | WB                        | EXIT                | 0.25                                            | 1.25                                                                                                                                                          | 2.25                                                                                                                                                                                          | 2.75                                            | 3.25                                                  | 6.25                                                            | 0.10                      | 0.15                                 |
|             |                                  | EB                        | ENTRY               | 0.25                                            | 1.25                                                                                                                                                          | 2.25                                                                                                                                                                                          | 2.75                                            | 3.25                                                  | 6.25                                                            | 0.10                      | 0.15                                 |
| Plaza 10    | Cline Ave                        | WB                        | EXIT                | 0.25                                            | . 00.1                                                                                                                                                        | 1.75                                                                                                                                                                                          | 500                                             | 2.50                                                  | 4.50                                                            | 0.10                      | 0.15                                 |
|             |                                  | EB                        | ENTRY               | 0.25                                            | 0071                                                                                                                                                          | 1.75                                                                                                                                                                                          | 2.00                                            | 2.50                                                  | 4.50                                                            | 01.0                      | 0.15                                 |
| Plaza 17    | I-65/Gary East                   | WB                        | ENTRY               | 0.15                                            | 0.75                                                                                                                                                          | 1.00                                                                                                                                                                                          | 1.50                                            | 1.75                                                  | 3.00                                                            | 0.05                      | 0.05                                 |
|             |                                  | EB                        | EXIT                | 0.15                                            | 0.75                                                                                                                                                          | 1.00                                                                                                                                                                                          | 1.50                                            | 1.75                                                  | 3.00                                                            | 0.05                      | 0.05                                 |
| Plaza 21    | Lake Station/1-94                | WB                        | ENTRY               | 05.0                                            | 0.75                                                                                                                                                          | 1.00                                                                                                                                                                                          | 1.50                                            | 1.75                                                  | 3.00                                                            | 0.15                      | 0.15                                 |
|             |                                  | EB                        | EXIT                | 0:30                                            | 0.75                                                                                                                                                          | 1.00                                                                                                                                                                                          | 1.50                                            | 1.75                                                  | 3.00                                                            | 0.15                      | 0.15                                 |
| Plaza 23    | Willow Creek Rd.                 | đm                        | ENTRY               | 0.30                                            | 0.75                                                                                                                                                          | 1.00                                                                                                                                                                                          | 1.50                                            | 1.75                                                  | 3.00                                                            | 0.15                      | . 0.15                               |
|             |                                  | EB                        | EXIT                | 000                                             | 0.75                                                                                                                                                          | 1.00                                                                                                                                                                                          | 1.50                                            | 1.75                                                  | 3.00                                                            | 0.15                      | 0.15                                 |
| (1) 8 A com | imuters pay on exit or entry, bi | ut not both; 8            | B commuters pay or  | in entry and exit or have a trip t              | (1) 8 A commuters pay on east or early, but not both; 8 B commuters pay on early and east or have a rip that includes an early or early in the ticket system. | e ticket system.                                                                                                                                                                              |                                                 |                                                       |                                                                 |                           |                                      |