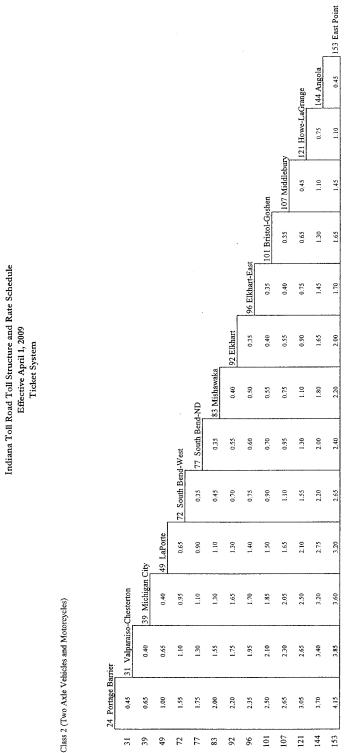

### 105 IAC 14-1-2 Classification of vehicles

Authority: IC 8-9.5-8-8; IC 8-15-2-14; IC 8-23-2-6 Affected: IC 8-15-2

Sec. 2. For the purposes of the toll payable under the toll schedule adopted by the department for the use of the Indiana toll road, the following classifications shall apply:

(1) Class 2. Any vehicle with two (2) axles, including motorcycles.

(2) Class 3. Any vehicle or combination with three (3) axles.

(3) Class 4. Any vehicle or combination with four (4) axles.

(4) Class 5. Any vehicle or combination with five (5) axles.

[See following pages for Indiana Toll Road Toll Structure and Rate Schedule.]

|          |                         |                           |                     |                                                        |                                                  | •                                               | (m)                                             |                                                       |                                                                  |                           |                           |
|----------|-------------------------|---------------------------|---------------------|--------------------------------------------------------|--------------------------------------------------|-------------------------------------------------|-------------------------------------------------|-------------------------------------------------------|------------------------------------------------------------------|---------------------------|---------------------------|
|          |                         | Direction<br>of<br>Travel | Entry<br>or<br>Exit | <b>Class 2</b><br>Two Azle Vehicles<br>and Motorcycles | Class 3<br>Three Axle Vehicles<br>or Combination | Class 4<br>Four Axle Vehicles<br>or Combination | Class 5<br>Five Axle Vehicles<br>or Combination | <b>Class 6</b><br>Six Axie Vehicles<br>or Combination | <b>Class 7</b><br>Seven or More Axle Veluicles<br>or Combination | Class 8A (1)<br>Commuters | Class 8B (1)<br>Commuters |
| Plaza 1  | West Point              | 8M                        | EXIT                | \$0.50                                                 | \$1.50                                           | \$2.25                                          | \$2.75                                          | \$3.25                                                | <b>2</b> 6.00                                                    | \$0.30                    | <b>\$</b> 0.35            |
|          |                         | B                         | ENTRY               | 0.50                                                   | 1.50                                             | 2.25                                            | 2.75                                            | 3.25                                                  | 6.00                                                             | 0.30                      | 0.35                      |
| Plaza 5  | Calumet Ave '           | WB                        | EXIT                |                                                        | 1.25                                             | 1.75                                            | 2.25                                            | 2.50                                                  | 5.00                                                             | 0.10                      | 0.15                      |
|          |                         | EB                        | ENTRY               | 0.25                                                   | 1.25                                             | 1.75                                            | 2.25                                            | 2.50                                                  | 5.00                                                             | 0.10                      | 0.15                      |
| Plaza 10 | Cline Ave               | WB                        | EXIT                | 0.25                                                   | 0.75                                             | 1.25                                            | 1.75                                            | 2.00                                                  | 3.75                                                             | 0.10                      | 0.15                      |
|          |                         | EB                        | ENTRY               | 0.25                                                   | 0.75                                             | 1.25                                            | 1.75                                            | 2.00                                                  | 3.75                                                             | 0.10                      | 0.15                      |
| Plaza 17 | Plaza 17 I-65/Gary East | WB                        | ENTRY               | 0.15                                                   | 0.50                                             | 0.75                                            | 1.25                                            | 1.25                                                  | 2.50                                                             | 0.05                      | 0.05                      |
|          |                         | EB                        | EXIT                | 0.15                                                   | 0.50                                             | 0.75                                            | 1.25                                            | 1.25                                                  | 2.50                                                             | 0.05                      | 0.05                      |
| Plaza 21 | Lake Station/I-94       | WB                        | ENTRY               | 0.30                                                   | 0.50                                             | 0.75                                            | 1.25                                            | 1.25                                                  | 2.50                                                             | 0.15                      | 0.15                      |
|          |                         | EB                        | EXIT                | 0.30                                                   | 0.50                                             | 0.75                                            | 1.25                                            | 1.25                                                  | 2.50                                                             | 0.15                      | 0.15                      |
| Plaza 23 | Willow Creek Rd.        | WB                        | ENTRY               | 0:.0                                                   | 0.50                                             | 0.75                                            | 1.25                                            | 1.25                                                  | 250                                                              | . 0.15                    | 0.15                      |
|          |                         | EB                        | EXIT                | 0.30                                                   | 0.50                                             | 0.75                                            | 1.25                                            | 1.25                                                  | 2.50                                                             | 0.15                      | 0.15                      |