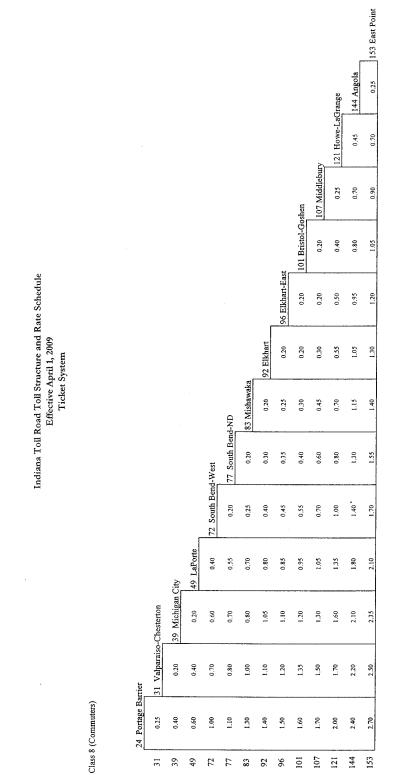

[See following pages for Indiana Toll Road Toll Structure and Rate Schedule.]

|          |                         |                           |                     |                                                        |                                                  | •                                               | (m)                                             |                                                       |                                                                  |                           |                           |
|----------|-------------------------|---------------------------|---------------------|--------------------------------------------------------|--------------------------------------------------|-------------------------------------------------|-------------------------------------------------|-------------------------------------------------------|------------------------------------------------------------------|---------------------------|---------------------------|
|          |                         | Direction<br>of<br>Travel | Entry<br>or<br>Exit | <b>Class 2</b><br>Two Azle Vehicles<br>and Motorcycles | Class 3<br>Three Axle Vehicles<br>or Combination | Class 4<br>Four Axle Vehicles<br>or Combination | Class 5<br>Five Axle Vehicles<br>or Combination | <b>Class 6</b><br>Six Axie Vehicles<br>or Combination | <b>Class 7</b><br>Seven or More Axle Veluicles<br>or Combination | Class 8A (1)<br>Commuters | Class 8B (1)<br>Commuters |
| Plaza 1  | West Point              | 8M                        | EXIT                | \$0.50                                                 | \$1.50                                           | \$2.25                                          | \$2.75                                          | \$3.25                                                | <b>2</b> 6.00                                                    | \$0.30                    | <b>\$</b> 0.35            |
|          |                         | B                         | ENTRY               | 0.50                                                   | 1.50                                             | 2.25                                            | 2.75                                            | 3.25                                                  | 6.00                                                             | 0.30                      | 0.35                      |
| Plaza 5  | Calumet Ave '           | WB                        | EXIT                |                                                        | 1.25                                             | 1.75                                            | 2.25                                            | 2.50                                                  | 5.00                                                             | 0.10                      | 0.15                      |
|          |                         | EB                        | ENTRY               | 0.25                                                   | 1.25                                             | 1.75                                            | 2.25                                            | 2.50                                                  | 5.00                                                             | 0.10                      | 0.15                      |
| Plaza 10 | Cline Ave               | WB                        | EXIT                | 0.25                                                   | 0.75                                             | 1.25                                            | 1.75                                            | 2.00                                                  | 3.75                                                             | 0.10                      | 0.15                      |
|          |                         | EB                        | ENTRY               | 0.25                                                   | 0.75                                             | 1.25                                            | 1.75                                            | 2.00                                                  | 3.75                                                             | 0.10                      | 0.15                      |
| Plaza 17 | Plaza 17 I-65/Gary East | WB                        | ENTRY               | 0.15                                                   | 0.50                                             | 0.75                                            | 1.25                                            | 1.25                                                  | 2.50                                                             | 0.05                      | 0.05                      |
|          |                         | EB                        | EXIT                | 0.15                                                   | 0.50                                             | 0.75                                            | 1.25                                            | 1.25                                                  | 2.50                                                             | 0.05                      | 0.05                      |
| Plaza 21 | Lake Station/I-94       | WB                        | ENTRY               | 0.30                                                   | 0.50                                             | 0.75                                            | 1.25                                            | 1.25                                                  | 2.50                                                             | 0.15                      | 0.15                      |
|          |                         | EB                        | EXIT                | 0.30                                                   | 0.50                                             | 0.75                                            | 1.25                                            | 1.25                                                  | 2.50                                                             | 0.15                      | 0.15                      |
| Plaza 23 | Willow Creek Rd.        | WB                        | ENTRY               | 0:.0                                                   | 0.50                                             | 0.75                                            | 1.25                                            | 1.25                                                  | 250                                                              | . 0.15                    | 0.15                      |
|          |                         | EB                        | EXIT                | 0.30                                                   | 0.50                                             | 0.75                                            | 1.25                                            | 1.25                                                  | 2.50                                                             | 0.15                      | 0.15                      |