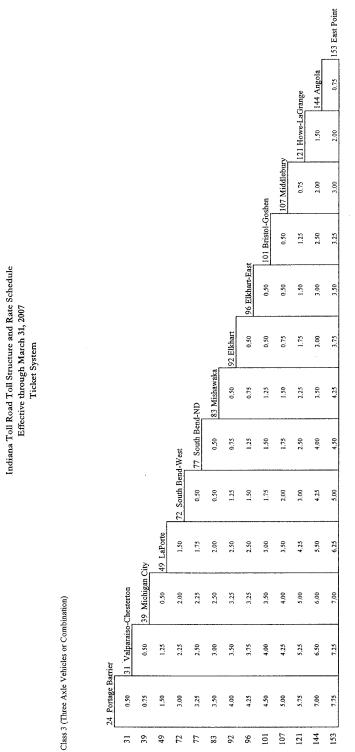

(1) Class 2. Any vehicle with two (2) axles, including motorcycles.

(2) Class 3. Any vehicle or combination with three (3) axles.

(3) Class 4. Any vehicle or combination with four (4) axles.

(4) Class 5. Any vehicle or combination with five (5) axles.

[See following pages for Indiana Toll Road Toll Structure and Rate Schedule.]

|          |                         |                           |                     |                                                        |                                                  | •                                               | (m)                                             |                                                       |                                                                  |                           |                           |
|----------|-------------------------|---------------------------|---------------------|--------------------------------------------------------|--------------------------------------------------|-------------------------------------------------|-------------------------------------------------|-------------------------------------------------------|------------------------------------------------------------------|---------------------------|---------------------------|
|          |                         | Direction<br>of<br>Travel | Entry<br>or<br>Exit | <b>Class 2</b><br>Two Azle Vehicles<br>and Motorcycles | Class 3<br>Three Axle Vehicles<br>or Combination | Class 4<br>Four Axle Vehicles<br>or Combination | Class 5<br>Five Axle Vehicles<br>or Combination | <b>Class 6</b><br>Six Axie Vehicles<br>or Combination | <b>Class 7</b><br>Seven or More Axle Veluicles<br>or Combination | Class 8A (1)<br>Commuters | Class 8B (1)<br>Commuters |
| Plaza 1  | West Point              | 8M                        | EXIT                | \$0.50                                                 | \$1.50                                           | \$2.25                                          | \$2.75                                          | \$3.25                                                | <b>2</b> 6.00                                                    | \$0.30                    | <b>\$</b> 0.35            |
|          |                         | B                         | ENTRY               | 0.50                                                   | 1.50                                             | 2.25                                            | 2.75                                            | 3.25                                                  | 6.00                                                             | 0.30                      | 0.35                      |
| Plaza 5  | Calumet Ave '           | WB                        | EXIT                |                                                        | 1.25                                             | 1.75                                            | 2.25                                            | 2.50                                                  | 5.00                                                             | 0.10                      | 0.15                      |
|          |                         | EB                        | ENTRY               | 0.25                                                   | 1.25                                             | 1.75                                            | 2.25                                            | 2.50                                                  | 5.00                                                             | 0.10                      | 0.15                      |
| Plaza 10 | Cline Ave               | WB                        | EXIT                | 0.25                                                   | 0.75                                             | 1.25                                            | 1.75                                            | 2.00                                                  | 3.75                                                             | 0.10                      | 0.15                      |
|          |                         | EB                        | ENTRY               | 0.25                                                   | 0.75                                             | 1.25                                            | 1.75                                            | 2.00                                                  | 3.75                                                             | 0.10                      | 0.15                      |
| Plaza 17 | Plaza 17 I-65/Gary East | WB                        | ENTRY               | 0.15                                                   | 0.50                                             | 0.75                                            | 1.25                                            | 1.25                                                  | 2.50                                                             | 0.05                      | 0.05                      |
|          |                         | EB                        | EXIT                | 0.15                                                   | 0.50                                             | 0.75                                            | 1.25                                            | 1.25                                                  | 2.50                                                             | 0.05                      | 0.05                      |
| Plaza 21 | Lake Station/I-94       | WB                        | ENTRY               | 0.30                                                   | 0.50                                             | 0.75                                            | 1.25                                            | 1.25                                                  | 2.50                                                             | 0.15                      | 0.15                      |
|          |                         | EB                        | EXIT                | 0.30                                                   | 0.50                                             | 0.75                                            | 1.25                                            | 1.25                                                  | 2.50                                                             | 0.15                      | 0.15                      |
| Plaza 23 | Willow Creek Rd.        | WB                        | ENTRY               | 0:.0                                                   | 0.50                                             | 0.75                                            | 1.25                                            | 1.25                                                  | 250                                                              | . 0.15                    | 0.15                      |
|          |                         | EB                        | EXIT                | 0.30                                                   | 0.50                                             | 0.75                                            | 1.25                                            | 1.25                                                  | 2.50                                                             | 0.15                      | 0.15                      |