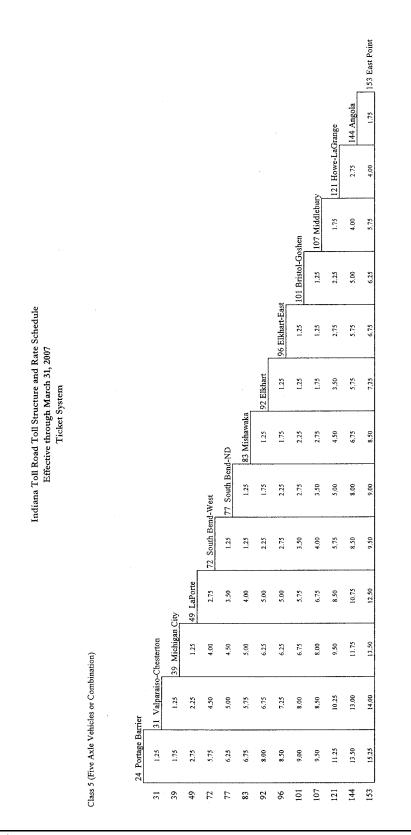

(1) Class 2. Any vehicle with two (2) axles, including motorcycles.

(2) Class 3. Any vehicle or combination with three (3) axles.

(3) Class 4. Any vehicle or combination with four (4) axles.

(4) Class 5. Any vehicle or combination with five (5) axles.

[See following pages for Indiana Toll Road Toll Structure and Rate Schedule.]

|          |                         |                           |                     |                                                        |                                                  | •                                               | (m)                                             |                                                       |                                                                  |                           |                           |
|----------|-------------------------|---------------------------|---------------------|--------------------------------------------------------|--------------------------------------------------|-------------------------------------------------|-------------------------------------------------|-------------------------------------------------------|------------------------------------------------------------------|---------------------------|---------------------------|
|          |                         | Direction<br>of<br>Travel | Entry<br>or<br>Exit | <b>Class 2</b><br>Two Azle Vehicles<br>and Motorcycles | Class 3<br>Three Axle Vehicles<br>or Combination | Class 4<br>Four Axle Vehicles<br>or Combination | Class 5<br>Five Axle Vehicles<br>or Combination | <b>Class 6</b><br>Six Axie Vehicles<br>or Combination | <b>Class 7</b><br>Seven or More Axle Veluicles<br>or Combination | Class 8A (1)<br>Commuters | Class 8B (1)<br>Commuters |
| Plaza 1  | West Point              | 8M                        | EXIT                | \$0.50                                                 | \$1.50                                           | \$2.25                                          | \$2.75                                          | \$3.25                                                | <b>2</b> 6.00                                                    | \$0.30                    | <b>\$</b> 0.35            |
|          |                         | B                         | ENTRY               | 0.50                                                   | 1.50                                             | 2.25                                            | 2.75                                            | 3.25                                                  | 6.00                                                             | 0.30                      | 0.35                      |
| Plaza 5  | Calumet Ave '           | WB                        | EXIT                |                                                        | 1.25                                             | 1.75                                            | 2.25                                            | 2.50                                                  | 5.00                                                             | 0.10                      | 0.15                      |
|          |                         | EB                        | ENTRY               | 0.25                                                   | 1.25                                             | 1.75                                            | 2.25                                            | 2.50                                                  | 5.00                                                             | 0.10                      | 0.15                      |
| Plaza 10 | Cline Ave               | WB                        | EXIT                | 0.25                                                   | 0.75                                             | 1.25                                            | 1.75                                            | 2.00                                                  | 3.75                                                             | 0.10                      | 0.15                      |
|          |                         | EB                        | ENTRY               | 0.25                                                   | 0.75                                             | 1.25                                            | 1.75                                            | 2.00                                                  | 3.75                                                             | 0.10                      | 0.15                      |
| Plaza 17 | Plaza 17 I-65/Gary East | WB                        | ENTRY               | 0.15                                                   | 0.50                                             | 0.75                                            | 1.25                                            | 1.25                                                  | 2.50                                                             | 0.05                      | 0.05                      |
|          |                         | EB                        | EXIT                | 0.15                                                   | 0.50                                             | 0.75                                            | 1.25                                            | 1.25                                                  | 2.50                                                             | 0.05                      | 0.05                      |
| Plaza 21 | Lake Station/I-94       | WB                        | ENTRY               | 0.30                                                   | 0.50                                             | 0.75                                            | 1.25                                            | 1.25                                                  | 2.50                                                             | 0.15                      | 0.15                      |
|          |                         | EB                        | EXIT                | 0.30                                                   | 0.50                                             | 0.75                                            | 1.25                                            | 1.25                                                  | 2.50                                                             | 0.15                      | 0.15                      |
| Plaza 23 | Willow Creek Rd.        | WB                        | ENTRY               | 0:.0                                                   | 0.50                                             | 0.75                                            | 1.25                                            | 1.25                                                  | 250                                                              | . 0.15                    | 0.15                      |
|          |                         | EB                        | EXIT                | 0.30                                                   | 0.50                                             | 0.75                                            | 1.25                                            | 1.25                                                  | 2.50                                                             | 0.15                      | 0.15                      |