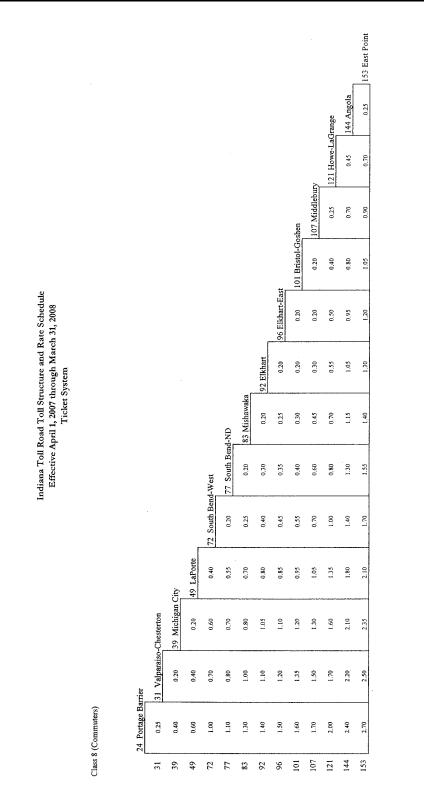

[See following pages for Indiana Toll Road Toll Structure and Rate Schedule.]

|          |                         |                           |                     |                                                        |                                                  | •                                               | (m)                                             |                                                       |                                                                  |                           |                           |
|----------|-------------------------|---------------------------|---------------------|--------------------------------------------------------|--------------------------------------------------|-------------------------------------------------|-------------------------------------------------|-------------------------------------------------------|------------------------------------------------------------------|---------------------------|---------------------------|
|          |                         | Direction<br>of<br>Travel | Entry<br>or<br>Exit | <b>Class 2</b><br>Two Azle Vehicles<br>and Motorcycles | Class 3<br>Three Axle Vehicles<br>or Combination | Class 4<br>Four Axle Vehicles<br>or Combination | Class 5<br>Five Axle Vehicles<br>or Combination | <b>Class 6</b><br>Six Axie Vehicles<br>or Combination | <b>Class 7</b><br>Seven or More Axle Veluicles<br>or Combination | Class 8A (1)<br>Commuters | Class 8B (1)<br>Commuters |
| Plaza 1  | West Point              | 8M                        | EXIT                | \$0.50                                                 | \$1.50                                           | \$2.25                                          | \$2.75                                          | \$3.25                                                | <b>2</b> 6.00                                                    | \$0.30                    | <b>\$</b> 0.35            |
|          |                         | B                         | ENTRY               | 0.50                                                   | 1.50                                             | 2.25                                            | 2.75                                            | 3.25                                                  | 6.00                                                             | 0.30                      | 0.35                      |
| Plaza 5  | Calumet Ave '           | WB                        | EXIT                |                                                        | 1.25                                             | 1.75                                            | 2.25                                            | 2.50                                                  | 5.00                                                             | 0.10                      | 0.15                      |
|          |                         | EB                        | ENTRY               | 0.25                                                   | 1.25                                             | 1.75                                            | 2.25                                            | 2.50                                                  | 5.00                                                             | 0.10                      | 0.15                      |
| Plaza 10 | Cline Ave               | WB                        | EXIT                | 0.25                                                   | 0.75                                             | 1.25                                            | 1.75                                            | 2.00                                                  | 3.75                                                             | 0.10                      | 0.15                      |
|          |                         | EB                        | ENTRY               | 0.25                                                   | 0.75                                             | 1.25                                            | 1.75                                            | 2.00                                                  | 3.75                                                             | 0.10                      | 0.15                      |
| Plaza 17 | Plaza 17 I-65/Gary East | WB                        | ENTRY               | 0.15                                                   | 0.50                                             | 0.75                                            | 1.25                                            | 1.25                                                  | 2.50                                                             | 0.05                      | 0.05                      |
|          |                         | EB                        | EXIT                | 0.15                                                   | 0.50                                             | 0.75                                            | 1.25                                            | 1.25                                                  | 2.50                                                             | 0.05                      | 0.05                      |
| Plaza 21 | Lake Station/I-94       | WB                        | ENTRY               | 0.30                                                   | 0.50                                             | 0.75                                            | 1.25                                            | 1.25                                                  | 2.50                                                             | 0.15                      | 0.15                      |
|          |                         | EB                        | EXIT                | 0.30                                                   | 0.50                                             | 0.75                                            | 1.25                                            | 1.25                                                  | 2.50                                                             | 0.15                      | 0.15                      |
| Plaza 23 | Willow Creek Rd.        | WB                        | ENTRY               | 0:.0                                                   | 0.50                                             | 0.75                                            | 1.25                                            | 1.25                                                  | 250                                                              | . 0.15                    | 0.15                      |
|          |                         | EB                        | EXIT                | 0.30                                                   | 0.50                                             | 0.75                                            | 1.25                                            | 1.25                                                  | 2.50                                                             | 0.15                      | 0.15                      |

# TOLL ROADS

Indiana Administrative Code

|             |                                  |                           |                     |                                                 | Indiana Toll Road Tol<br>Effective April 1, 20<br>Bar<br>(Tolls will be charged as indic                                                                      | Indiana Toll Road Toll Structure and Rate Schedule<br>Effective April 1, 2007 through March 31, 2008<br>Barrier System<br>(Tolls will be charged as indicated below only upon early and earl) | Je<br>exit)                                     |                                                       |                                                                 | ·                         |                                      |
|-------------|----------------------------------|---------------------------|---------------------|-------------------------------------------------|---------------------------------------------------------------------------------------------------------------------------------------------------------------|-----------------------------------------------------------------------------------------------------------------------------------------------------------------------------------------------|-------------------------------------------------|-------------------------------------------------------|-----------------------------------------------------------------|---------------------------|--------------------------------------|
|             |                                  | Direction<br>of<br>Travel | Entry<br>or<br>Exit | Class 2<br>Two Arle Vehicles<br>sad Motorrycles | Class 3<br>Three Axle Vehicles<br>or Combination:                                                                                                             | Class 4<br>Four Ade Vehicles<br>or Combination                                                                                                                                                | Class 5<br>Five Axle Vehicles<br>or Combination | <b>Class 6</b><br>Six Axle Vehicles<br>or Combination | <b>Class 7</b><br>Seven or More Asle Vehicles<br>or Combination | Class 8A (1)<br>Commuters | Class 8B <sup>(1)</sup><br>Commuters |
| Plaza 1     | West Point                       | КВ                        |                     | 05.0\$                                          | <b>\$</b> 1.50                                                                                                                                                | \$2.75                                                                                                                                                                                        | 83.50                                           | 54.25                                                 | \$7.75                                                          | <b>\$</b> 0.30            | \$0.35                               |
|             |                                  | EB                        | ENTRY               | 0.50                                            | 1.50                                                                                                                                                          | 2.75                                                                                                                                                                                          | 3.50                                            | 4.25                                                  | 7.75                                                            | 0.30                      | 0.35                                 |
| Plaza 5     | Calumet Ave                      | WB                        | EXIT                | 0.25                                            | 1.25                                                                                                                                                          | 2.25                                                                                                                                                                                          | 2.75                                            | 3.25                                                  | 6.25                                                            | 0.10                      | 0.15                                 |
|             |                                  | EB                        | ENTRY               | 0.25                                            | 1.25                                                                                                                                                          | 2.25                                                                                                                                                                                          | 2.75                                            | 3.25                                                  | 6.25                                                            | 0.10                      | 0.15                                 |
| Plaza 10    | Cline Ave                        | WB                        | EXIT                | 0.25                                            | . 00.1                                                                                                                                                        | 1.75                                                                                                                                                                                          | 500                                             | 2.50                                                  | 4.50                                                            | 0.10                      | 0.15                                 |
|             |                                  | EB                        | ENTRY               | 0.25                                            | 0071                                                                                                                                                          | 1.75                                                                                                                                                                                          | 2.00                                            | 2.50                                                  | 4.50                                                            | 01.0                      | 0.15                                 |
| Plaza 17    | I-65/Gary East                   | WB                        | ENTRY               | 0.15                                            | 0.75                                                                                                                                                          | 1.00                                                                                                                                                                                          | 1.50                                            | 1.75                                                  | 3.00                                                            | 0.05                      | 0.05                                 |
|             |                                  | EB                        | EXIT                | 0.15                                            | 0.75                                                                                                                                                          | 1.00                                                                                                                                                                                          | 1.50                                            | 1.75                                                  | 3.00                                                            | 0.05                      | 0.05                                 |
| Plaza 21    | Lake Station/1-94                | WB                        | ENTRY               | 05.0                                            | 0.75                                                                                                                                                          | 1.00                                                                                                                                                                                          | 1.50                                            | 1.75                                                  | 3.00                                                            | 0.15                      | 0.15                                 |
|             |                                  | EB                        | EXIT                | 0:30                                            | 0.75                                                                                                                                                          | 1.00                                                                                                                                                                                          | 1.50                                            | 1.75                                                  | 3.00                                                            | 0.15                      | 0.15                                 |
| Plaza 23    | Willow Creek Rd.                 | đm                        | ENTRY               | 0.30                                            | 0.75                                                                                                                                                          | 1.00                                                                                                                                                                                          | 1.50                                            | 1.75                                                  | 3.00                                                            | 0.15                      | . 0.15                               |
|             |                                  | EB                        | EXIT                | 000                                             | 0.75                                                                                                                                                          | 1.00                                                                                                                                                                                          | 1.50                                            | 1.75                                                  | 3.00                                                            | 0.15                      | 0.15                                 |
| (1) 8 A com | imuters pay on exit or entry, bi | ut not both; 8            | B commuters pay or  | in entry and exit or have a trip t              | (1) 8 A commuters pay on east or early, but not both; 8 B commuters pay on early and east or have a rip that includes an early or early in the ticket system. | e ticket system.                                                                                                                                                                              |                                                 |                                                       |                                                                 |                           |                                      |