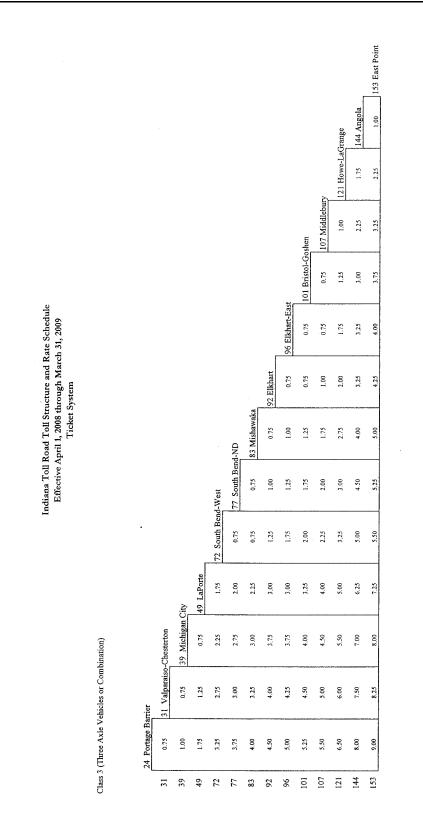

Indiana Administrative Code

| Interface Current in the second |          |                   |                           |       |                                                        | Indiana Toll Road Toll<br>Effective April 1, 200<br>Barri<br>(Tolls will be charged as indica | Indiana Toll Road Toll Structure and Rate Schedule<br>Effective April 1, 2008 through March 31, 2009<br>Barriter System<br>(Tolls will be charged as indicated below only upon entry and exit) | ule<br>exit)                                    |                                                |                                                          |                          |                                      |
|---------------------------------------------------------------------------------------------------------------------------------------------------------------------------------------------------------------------------------------------------------------------------------------------------------------------------------------------------------------------------------------------------------------------------------------------------------------------------------------------------------------------------------------------------------------------------------------------------------------------------------------------------------------------------------------------------------------------------------------------------------------------------------------------------------------------------------------------------------------------------------------------------------------------------------------------------------------------------------------------------------------------------------------------------------------------------------------------------------------------------------------------------------------------------------------------------------------------------------------------------------------------------------------------------------------------------------------------------------------------------------------------------------------------------------------------------------------------------------------------------------------------------------------------------------------------------------------------------------------------------------------------------------------------------------------------------------------------------------------------------------------------------------------------------------------------------------------------------------------------------------------------------------------------------------------------------------------------------------------------------------------------------------------------------------------------------------------|----------|-------------------|---------------------------|-------|--------------------------------------------------------|-----------------------------------------------------------------------------------------------|------------------------------------------------------------------------------------------------------------------------------------------------------------------------------------------------|-------------------------------------------------|------------------------------------------------|----------------------------------------------------------|--------------------------|--------------------------------------|
| Wether<br>Interface Interface                                                                                                                                                                                                                                                                                                                                                                                                                                                                                                                                                                                                                                                                                                                                                                                                                                                                                                                                                                                                                                                                                                                                                                                                                                                                                               |          |                   | Direction<br>of<br>Travel |       | <b>Class 2</b><br>Two Axle Vehicles<br>and Motorcycles | Class 3<br>Three Asle Vehicles<br>or Combination                                              | Class 4<br>Four Axle Vehicles<br>or Combination                                                                                                                                                | Class 5<br>Five Axle Vehicles<br>or Combination | Class 6<br>Six Axle Vehicles<br>or Combination | Class 7<br>Sever or More Asis Vehicles<br>or Combination | Class 8A (1)<br>Commutes | Class 8B <sup>(1)</sup><br>Commuters |
| $ \begin{array}{ c c c c c } \hline \ \ \ \ \ \ \ \ \ \ \ \ \ \ \ \ \ \ $                                                                                                                                                                                                                                                                                                                                                                                                                                                                                                                                                                                                                                                                                                                                                                                                                                                                                                                                                                                                                                                                                                                                                                                                                                                                                                                                                                                                                                                                                                                                                                                                                                                                                                                                                                                                                                                                                                                                                                                                             | Plaza 1  | West Point        | R/R                       | EXIT  | \$0.50                                                 | \$1.75                                                                                        | \$3.25                                                                                                                                                                                         | \$4.25                                          | \$5.00                                         | <b>\$</b> 9.25                                           | \$0.30<br>1              | \$0.35                               |
| Other Mathematication US 13 13 13 13 13 13 13 13 13 13 13 13 13 13 13 13 13 13 13 13 13 13 13 13 13 13 13 13 13 13 13 13 13 13 13 13 13 13 13 13 13 13 13 13 13 13 13 13 13 13 13 13 13 13 13 13 13 13 13 13 13 13 13 13 13 13 13 13 13 13 13 13 13 13 13 13 13 13 13 13 13 13 13 13 13 13 13 13 13 13 13 13 13 13 13 13 13 13 13 </td <td></td> <td></td> <td>EB</td> <td>ENTRY</td> <td>0.50</td> <td>1.75</td> <td>3.25</td> <td>4.25</td> <td>5.00</td> <td>9.25</td> <td></td> <td>0.35</td>                                                                                                                                                                                                                                                                                                                                                                                                                                                                                                                                                                                                                                                                                                                                                                                                                                                                                                                                                                                                                                                                                                                                                                                                                                                                                                                                                                                                                                                                                                                                                                                     |          |                   | EB                        | ENTRY | 0.50                                                   | 1.75                                                                                          | 3.25                                                                                                                                                                                           | 4.25                                            | 5.00                                           | 9.25                                                     |                          | 0.35                                 |
| Here RM 0.5 1.5 1.6 1.9 1.9 1.9 1.9 1.9 1.9 1.9 1.9 1.9 1.9 1.9 1.9 1.9 1.9 1.9 1.9 1.9 1.9 1.9 1.9 1.9 1.9 1.9 1.9 1.9 1.9 1.9 1.9 1.9 1.9 1.9 1.9 1.9 1.9 1.9 1.9 1.9 1.9 1.9 1.9 1.9 1.9 1.9 1.9 1.9 1.9 1.9 1.9 1.9 1.9 1.9 1.9 1.9 1.9 1.9 1.9 1.9 1.9 1.9 1.9 1.9 1.9 1.9 1.9 1.9 1.9 1.9 1.9 1.9 1.9 1.9 1.9 1.9 1.9 1.9 1.9 1.9 1.9 1.9 1.9 1.9 1.9 1.9 1.9 1.9 1.9 1.9 1.9 1.9 1.9 1.9 1.9 <td>Plaza 5</td> <td>Calumet Ave</td> <td>WB</td> <td>EXIT</td> <td>0.25</td> <td>1.25</td> <td>275</td> <td>3.50</td> <td>4.00</td> <td>05.7</td> <td>0.10</td> <td>0.15</td>                                                                                                                                                                                                                                                                                                                                                                                                                                                                                                                                                                                                                                                                                                                                                                                                                                                                                                                                                                                                                                                                                                                                                                                                                                                                                                                                                                                                                                                                                                    | Plaza 5  | Calumet Ave       | WB                        | EXIT  | 0.25                                                   | 1.25                                                                                          | 275                                                                                                                                                                                            | 3.50                                            | 4.00                                           | 05.7                                                     | 0.10                     | 0.15                                 |
| Clarity NB EVT 0.2 10 2.0 2.0 2.0 2.0 2.0 0.0 0.0 0.0 0.0 0.0 0.0 0.0 0.0 0.0 0.0 0.0 0.0 0.0 0.0 0.0 0.0 0.0 0.0 0.0 0.0 0.0 0.0 0.0 0.0 0.0 0.0 0.0 0.0 0.0 0.0 0.0 0.0 0.0 0.0 0.0 0.0 0.0 0.0 0.0 0.0 0.0 0.0 0.0 0.0 0.0 0.0 0.0 0.0 0.0 0.0 0.0 0.0 0.0 0.0 0.0 0.0 0.0 0.0 0.0 0.0 0.0 0.0 0.0 0.0 0.0 0.0 0.0 0.0 0.0 0.0 0.0 0.0 0.0 0.0 0.0 0.0 0.0 0.0 0.0 0.0 0.0 0.0 0.0 0.0 0.0 0.0 0.0 </td <td></td> <td></td> <td>EB</td> <td>ENTRY</td> <td>0.25</td> <td>1.25</td> <td>2.75</td> <td>3.50</td> <td>4.00</td> <td>7.50</td> <td>0.10</td> <td>0.15</td>                                                                                                                                                                                                                                                                                                                                                                                                                                                                                                                                                                                                                                                                                                                                                                                                                                                                                                                                                                                                                                                                                                                                                                                                                                                                                                                                                                                                                                                                                                             |          |                   | EB                        | ENTRY | 0.25                                                   | 1.25                                                                                          | 2.75                                                                                                                                                                                           | 3.50                                            | 4.00                                           | 7.50                                                     | 0.10                     | 0.15                                 |
| $ \begin{array}{ c c c c c c c c c c c c c c c c c c c$                                                                                                                                                                                                                                                                                                                                                                                                                                                                                                                                                                                                                                                                                                                                                                                                                                                                                                                                                                                                                                                                                                                                                                                                                                                                                                                                                                                                                                                                                                                                                                                                                                                                                                                                                                                                                                                                                                                                                                                                                               | Plaza 10 | Cline Ave         | WB                        | ЕХП   | 0.25                                                   | 1.00                                                                                          | 2.00                                                                                                                                                                                           | 2.50                                            | 3.00                                           | 5.50                                                     | 0.10                     | 0.15                                 |
| Ide/Gay Each UB ENTRY 015 1.55 1.55 2.00 3.75 0.05 0.05   Ide Stronol/Job EB EXIT 0.15 0.25 1.75 2.00 3.75 0.05   Idea Stronol/Job EB ENTRY 0.15 0.15 1.75 2.00 3.75 0.05   Idea Stronol/Job EB ENTRY 0.09 0.75 1.75 2.00 3.75 0.05   Idea Stronol/Job EB EXIT 0.09 0.75 1.75 2.00 3.75 0.15   Idea Stronol/Job EB ENTRY 0.09 0.75 1.75 2.00 3.75 0.15   Idea Stronol/Job EB ENTRY 0.09 0.75 1.75 2.00 3.75 0.15                                                                                                                                                                                                                                                                                                                                                                                                                                                                                                                                                                                                                                                                                                                                                                                                                                                                                                                                                                                                                                                                                                                                                                                                                                                                                                                                                                                                                                                                                                                                                                                                                                                                      |          |                   | EB                        | ENTRY | 0.25                                                   | 1.00                                                                                          | 2.00                                                                                                                                                                                           | 2.50                                            | 3.00                                           | 5.50                                                     | 0.10                     | 0.15                                 |
| EB EXIT 0.15 0.26 0.35 0.05   Lake Smoon/Jod WB EVITY 0.1 1.35 0.05 1.35 0.05   Lake Smoon/Jod WB EVITY 0.0 0.75 1.35 0.05   Lake Smoon/Jod WB EVITY 0.0 0.75 1.35 0.15   Villow Cock Ma EB EVIT 0.0 0.75 1.25 2.00 3.75 0.15   Villow Cock Ma WB EVIT 0.0 0.75 1.25 2.00 3.75 0.15   Villow Cock Ma WB EVIT 0.0 0.75 1.25 2.00 3.75 0.15   Villow Cock Ma EB EVIT 0.05 1.25 2.00 3.75 0.15                                                                                                                                                                                                                                                                                                                                                                                                                                                                                                                                                                                                                                                                                                                                                                                                                                                                                                                                                                                                                                                                                                                                                                                                                                                                                                                                                                                                                                                                                                                                                                                                                                                                                           | Piaza 17 |                   | WB                        | ENTRY | 0.15                                                   | 0.75                                                                                          | 1.25                                                                                                                                                                                           | 1.75                                            | 200                                            | 3.75                                                     | 0.05                     | 0.05                                 |
| Lake Station/1-94 WB EV/TRY 0.30 0.75 1.25 2.00 3.75 0.15 0.15 0.15 0.15 0.15 0.15 0.15 0.15 0.15 0.15 0.15 0.15 0.15 0.15 0.15 0.15 0.15 0.15 0.15 0.15 0.15 0.15 0.15 0.15 0.15 0.15 0.15 0.15 0.15 0.15 0.15 0.15 0.15 0.15 0.15 0.15 0.15 0.15 0.15 0.15 0.15 0.15 0.15 0.15 0.15 0.15 0.15 0.15 0.15 0.15 0.15 0.15 0.15 0.15 0.15 0.15 0.15 0.15 0.15 0.15 0.15 0.15 0.15 0.15 0.15 0.15 0.15 0.15 0.15 0.15 0.15 0.15 0.15 0.15 0.15 0.15 0.15 0.15 0.15 0.15 0.15 0.15 0.15 0.15 <td></td> <td></td> <td>EB</td> <td>EXIT</td> <td>0.15</td> <td>0.75</td> <td>1.25</td> <td>1.75</td> <td>2.00</td> <td>3.75</td> <td>0.05</td> <td>0.05</td>                                                                                                                                                                                                                                                                                                                                                                                                                                                                                                                                                                                                                                                                                                                                                                                                                                                                                                                                                                                                                                                                                                                                                                                                                                                                                                                                                                                                                                |          |                   | EB                        | EXIT  | 0.15                                                   | 0.75                                                                                          | 1.25                                                                                                                                                                                           | 1.75                                            | 2.00                                           | 3.75                                                     | 0.05                     | 0.05                                 |
| EB EXIT 0.30 0.35 0.15 0.00 0.35 0.15   Willow Ceek Mi WB ENTY 0.0 0.15 1.35 0.15 0.15 0.15   VILIOW Ceek Mi WB ENTY 0.0 0.15 1.35 0.15 0.15 0.15   VILIOW Ceek Mi EB EVIT 0.00 0.15 1.35 0.15 0.15 0.15                                                                                                                                                                                                                                                                                                                                                                                                                                                                                                                                                                                                                                                                                                                                                                                                                                                                                                                                                                                                                                                                                                                                                                                                                                                                                                                                                                                                                                                                                                                                                                                                                                                                                                                                                                                                                                                                              | Plaza 21 | Lake Station/1-94 | WB                        | ENTRY | 0.30                                                   | 0.75                                                                                          | 1.25                                                                                                                                                                                           | 1,75                                            | 500                                            | 3.75                                                     | 0.15                     | 0.15                                 |
| Willow Creck Rd WB ENTRY 0.30 0.15 1.15 2.00 3.15 0.15   EB EXIT 0.30 0.75 1.25 1.15 2.00 3.75 0.15                                                                                                                                                                                                                                                                                                                                                                                                                                                                                                                                                                                                                                                                                                                                                                                                                                                                                                                                                                                                                                                                                                                                                                                                                                                                                                                                                                                                                                                                                                                                                                                                                                                                                                                                                                                                                                                                                                                                                                                   |          |                   | B                         | EXIT  | .30                                                    | 0.75                                                                                          | 1.25                                                                                                                                                                                           | 1.75                                            | 2.00                                           | 3.75                                                     | 0.15                     | 0.15                                 |
| EXIT 0.30 0.75 1.25 1.75 2.00 3.75 0.15                                                                                                                                                                                                                                                                                                                                                                                                                                                                                                                                                                                                                                                                                                                                                                                                                                                                                                                                                                                                                                                                                                                                                                                                                                                                                                                                                                                                                                                                                                                                                                                                                                                                                                                                                                                                                                                                                                                                                                                                                                               | Plaza 23 |                   | WB                        | ENTRY | 0.30                                                   | 0.75                                                                                          | 1.25                                                                                                                                                                                           | 1.75                                            | 2.00                                           | 3.75                                                     | 0.15                     | 0.15                                 |
|                                                                                                                                                                                                                                                                                                                                                                                                                                                                                                                                                                                                                                                                                                                                                                                                                                                                                                                                                                                                                                                                                                                                                                                                                                                                                                                                                                                                                                                                                                                                                                                                                                                                                                                                                                                                                                                                                                                                                                                                                                                                                       |          |                   | EB                        | EXIT  | 0:30                                                   | 0.75                                                                                          | 1.25                                                                                                                                                                                           | 1.75                                            | 2.00                                           | 3.75                                                     | 0.15                     | 0.15                                 |

# TOLL ROADS

Indiana Administrative Code

TOLL ROADS

|             |                               |                           |                     |                                                 | Indiana Toll Road Tol<br>Effecti<br>Bacn<br>(Tolls will be charged as indie                                                                                   | Indiana Toll Road Toll Structure and Rate Schedule<br>Effective April 1, 2009<br>Barrite System<br>(Tolls will be charged as indicated below only upon entry and exit.) | ule<br>cxit.)                                   |                                                 |                                                          |                                      |                                     |
|-------------|-------------------------------|---------------------------|---------------------|-------------------------------------------------|---------------------------------------------------------------------------------------------------------------------------------------------------------------|-------------------------------------------------------------------------------------------------------------------------------------------------------------------------|-------------------------------------------------|-------------------------------------------------|----------------------------------------------------------|--------------------------------------|-------------------------------------|
|             |                               | Direction<br>of<br>Travel | Entry<br>or<br>Exit | Class 2<br>Two Axle Vehicles<br>and Mororcycles | Class 3<br>Three Axis Vehicles<br>or Combination                                                                                                              | Class 4<br>Four Asle Vehicles<br>or Combination                                                                                                                         | Class 5<br>Five Aute Vehicles<br>or Combination | Class 6<br>Six Attle Vehicles<br>oc Combination | Class 7<br>Seven or More Aslt Vehicles<br>or Combination | Class 8A <sup>(1)</sup><br>Commuters | Class 8B <sup>(1)</sup><br>Commutes |
| Plaza 1     | West Point                    | WB                        |                     | \$0.50                                          | \$1.75                                                                                                                                                        | \$3.75                                                                                                                                                                  | \$5.00                                          | \$5.75                                          | 811.00                                                   | \$0:30                               | \$0.35                              |
|             |                               | EB                        | ENTRY               | 0.50                                            | 1.75                                                                                                                                                          | 3.75                                                                                                                                                                    | 5.00                                            | 5.75                                            | 11.00                                                    | 0:30                                 | 0.35                                |
| Plaza 5     | Calumet Ave                   | WB                        | EXIT                | 0.25                                            | 1.50                                                                                                                                                          | 3.00                                                                                                                                                                    | 4.00                                            | 4.75                                            | 8.75                                                     | 0.10                                 | 0.15                                |
|             |                               | EB                        | ENTRY               | 0.25                                            | 1.50                                                                                                                                                          | 3.00                                                                                                                                                                    | 4.00                                            | 4.75                                            | 8.75                                                     | 0.10                                 | 0.15                                |
| Plaza 10    | Cline Ave                     | WB                        | EXIT                | 0.25                                            | 1.00                                                                                                                                                          | 2.25                                                                                                                                                                    | 3.00                                            | 3.50                                            | 6.50                                                     | 0.10                                 | 0.15                                |
|             |                               | 83                        | ENTRY               | 0.25                                            | 1.00                                                                                                                                                          | 2.25                                                                                                                                                                    | 3.00                                            | 3.50                                            | 6.50                                                     | 0.10                                 | 0.15                                |
| Plaza 17    | 1-65/Gary East                | đa                        | ENTRY               | 0.15                                            | 0.75                                                                                                                                                          | 1.50                                                                                                                                                                    | 2.00                                            | 2.25                                            | 4.25                                                     | 0.05                                 | 0.05                                |
|             |                               | EB                        | EXIT                | 0.15                                            | 0.75                                                                                                                                                          | 1.50                                                                                                                                                                    | 2.00                                            | 2.25                                            | 4.25                                                     | 0.05                                 | 0.05                                |
| Plaza 21    | Lake Station/1-94             | WB                        | ENTRY               | 0.30                                            | 0.75                                                                                                                                                          | 1.50                                                                                                                                                                    | 2.00                                            | 225                                             | 4.25                                                     | 0.15                                 | 0.15                                |
|             |                               | EB                        | EXIT                | 05.0                                            | 0.75                                                                                                                                                          | 1.50                                                                                                                                                                    | 2.00                                            | 52.2                                            | 4.25                                                     | 0.15                                 | 0.15                                |
| Plaza 23    | Willow Creek Rd.              | WB                        | ENTRY               | 0.30                                            | 0.75                                                                                                                                                          | 1.50                                                                                                                                                                    | 2.00                                            | 5.25                                            | 4.25                                                     | 0.15                                 | 0.15                                |
|             |                               | EB                        | EXIT                | 0.30                                            | 0.75                                                                                                                                                          | 1.50                                                                                                                                                                    | 1.00                                            | 2.25                                            | 4:25                                                     | 0.15                                 | 0.15                                |
| (1) 8 A con | mmutets pay on exit of entry, | , but not both; 8         | 8 B commuters pay   | on entry and exit or have a trip (              | (1) 8 A commuters pay on exit or entry, but not both: 8 B commuters pay on entry and exit or have a trip that includes an entry or exit in the tucket system. | e ticket system.                                                                                                                                                        |                                                 |                                                 |                                                          |                                      |                                     |