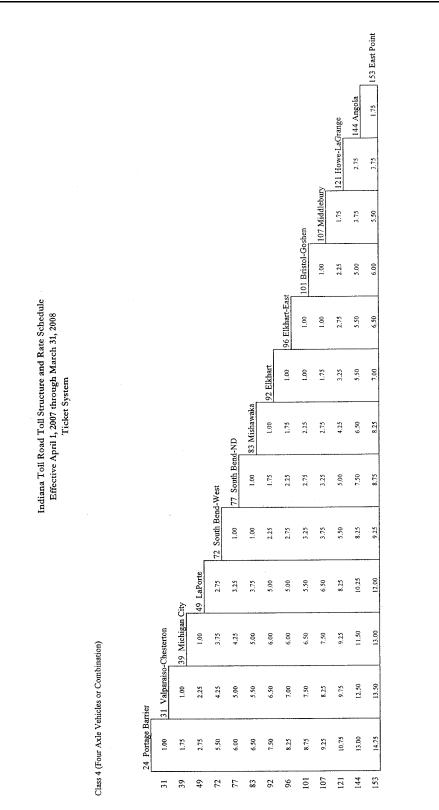

[See following pages for Indiana Toll Road Toll Structure and Rate Schedule.]

|          |                         |                           |                     |                                                        |                                                  | •                                               | (m)                                             |                                                       |                                                                  |                           |                           |
|----------|-------------------------|---------------------------|---------------------|--------------------------------------------------------|--------------------------------------------------|-------------------------------------------------|-------------------------------------------------|-------------------------------------------------------|------------------------------------------------------------------|---------------------------|---------------------------|
|          |                         | Direction<br>of<br>Travel | Entry<br>or<br>Exit | <b>Class 2</b><br>Two Azle Vehicles<br>and Motorcycles | Class 3<br>Three Axle Vehicles<br>or Combination | Class 4<br>Four Axle Vehicles<br>or Combination | Class 5<br>Five Axle Vehicles<br>or Combination | <b>Class 6</b><br>Six Axie Vehicles<br>or Combination | <b>Class 7</b><br>Seven or More Axle Veluicles<br>or Combination | Class 8A (1)<br>Commuters | Class 8B (1)<br>Commuters |
| Plaza 1  | West Point              | 8M                        | EXIT                | \$0.50                                                 | \$1.50                                           | \$2.25                                          | \$2.75                                          | \$3.25                                                | <b>2</b> 6.00                                                    | \$0.30                    | <b>\$</b> 0.35            |
|          |                         | B                         | ENTRY               | 0.50                                                   | 1.50                                             | 2.25                                            | 2.75                                            | 3.25                                                  | 6.00                                                             | 0.30                      | 0.35                      |
| Plaza 5  | Calumet Ave '           | WB                        | EXIT                |                                                        | 1.25                                             | 1.75                                            | 2.25                                            | 2.50                                                  | 5.00                                                             | 0.10                      | 0.15                      |
|          |                         | EB                        | ENTRY               | 0.25                                                   | 1.25                                             | 1.75                                            | 2.25                                            | 2.50                                                  | 5.00                                                             | 0.10                      | 0.15                      |
| Plaza 10 | Cline Ave               | WB                        | EXIT                | 0.25                                                   | 0.75                                             | 1.25                                            | 1.75                                            | 2.00                                                  | 3.75                                                             | 0.10                      | 0.15                      |
|          |                         | EB                        | ENTRY               | 0.25                                                   | 0.75                                             | 1.25                                            | 1.75                                            | 2.00                                                  | 3.75                                                             | 0.10                      | 0.15                      |
| Plaza 17 | Plaza 17 I-65/Gary East | WB                        | ENTRY               | 0.15                                                   | 0.50                                             | 0.75                                            | 1.25                                            | 1.25                                                  | 2.50                                                             | 0.05                      | 0.05                      |
|          |                         | EB                        | EXIT                | 0.15                                                   | 0.50                                             | 0.75                                            | 1.25                                            | 1.25                                                  | 2.50                                                             | 0.05                      | 0.05                      |
| Plaza 21 | Lake Station/I-94       | WB                        | ENTRY               | 0.30                                                   | 0.50                                             | 0.75                                            | 1.25                                            | 1.25                                                  | 2.50                                                             | 0.15                      | 0.15                      |
|          |                         | EB                        | EXIT                | 0.30                                                   | 0.50                                             | 0.75                                            | 1.25                                            | 1.25                                                  | 2.50                                                             | 0.15                      | 0.15                      |
| Plaza 23 | Willow Creek Rd.        | WB                        | ENTRY               | 0:.0                                                   | 0.50                                             | 0.75                                            | 1.25                                            | 1.25                                                  | 250                                                              | . 0.15                    | 0.15                      |
|          |                         | EB                        | EXIT                | 0.30                                                   | 0.50                                             | 0.75                                            | 1.25                                            | 1.25                                                  | 2.50                                                             | 0.15                      | 0.15                      |