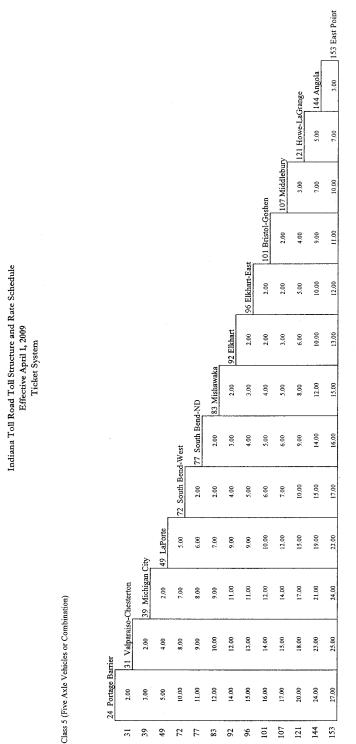

[See following pages for Indiana Toll Road Toll Structure and Rate Schedule.]

|          |                         |                           |                     |                                                        |                                                  | •                                               | (m)                                             |                                                       |                                                                  |                           |                           |
|----------|-------------------------|---------------------------|---------------------|--------------------------------------------------------|--------------------------------------------------|-------------------------------------------------|-------------------------------------------------|-------------------------------------------------------|------------------------------------------------------------------|---------------------------|---------------------------|
|          |                         | Direction<br>of<br>Travel | Entry<br>or<br>Exit | <b>Class 2</b><br>Two Azle Vehicles<br>and Motorcycles | Class 3<br>Three Axle Vehicles<br>or Combination | Class 4<br>Four Axle Vehicles<br>or Combination | Class 5<br>Five Axle Vehicles<br>or Combination | <b>Class 6</b><br>Six Axie Vehicles<br>or Combination | <b>Class 7</b><br>Seven or More Axle Veluicles<br>or Combination | Class 8A (1)<br>Commuters | Class 8B (1)<br>Commuters |
| Plaza 1  | West Point              | 8M                        | EXIT                | \$0.50                                                 | \$1.50                                           | \$2.25                                          | \$2.75                                          | \$3.25                                                | <b>2</b> 6.00                                                    | \$0.30                    | <b>\$</b> 0.35            |
|          |                         | B                         | ENTRY               | 0.50                                                   | 1.50                                             | 2.25                                            | 2.75                                            | 3.25                                                  | 6.00                                                             | 0.30                      | 0.35                      |
| Plaza 5  | Calumet Ave '           | WB                        | EXIT                |                                                        | 1.25                                             | 1.75                                            | 2.25                                            | 2.50                                                  | 5.00                                                             | 0.10                      | 0.15                      |
|          |                         | EB                        | ENTRY               | 0.25                                                   | 1.25                                             | 1.75                                            | 2.25                                            | 2.50                                                  | 5.00                                                             | 0.10                      | 0.15                      |
| Plaza 10 | Cline Ave               | WB                        | EXIT                | 0.25                                                   | 0.75                                             | 1.25                                            | 1.75                                            | 2.00                                                  | 3.75                                                             | 0.10                      | 0.15                      |
|          |                         | EB                        | ENTRY               | 0.25                                                   | 0.75                                             | 1.25                                            | 1.75                                            | 2.00                                                  | 3.75                                                             | 0.10                      | 0.15                      |
| Plaza 17 | Plaza 17 I-65/Gary East | WB                        | ENTRY               | 0.15                                                   | 0.50                                             | 0.75                                            | 1.25                                            | 1.25                                                  | 2.50                                                             | 0.05                      | 0.05                      |
|          |                         | EB                        | EXIT                | 0.15                                                   | 0.50                                             | 0.75                                            | 1.25                                            | 1.25                                                  | 2.50                                                             | 0.05                      | 0.05                      |
| Plaza 21 | Lake Station/I-94       | WB                        | ENTRY               | 0.30                                                   | 0.50                                             | 0.75                                            | 1.25                                            | 1.25                                                  | 2.50                                                             | 0.15                      | 0.15                      |
|          |                         | EB                        | EXIT                | 0.30                                                   | 0.50                                             | 0.75                                            | 1.25                                            | 1.25                                                  | 2.50                                                             | 0.15                      | 0.15                      |
| Plaza 23 | Willow Creek Rd.        | WB                        | ENTRY               | 0:.0                                                   | 0.50                                             | 0.75                                            | 1.25                                            | 1.25                                                  | 250                                                              | . 0.15                    | 0.15                      |
|          |                         | EB                        | EXIT                | 0.30                                                   | 0.50                                             | 0.75                                            | 1.25                                            | 1.25                                                  | 2.50                                                             | 0.15                      | 0.15                      |