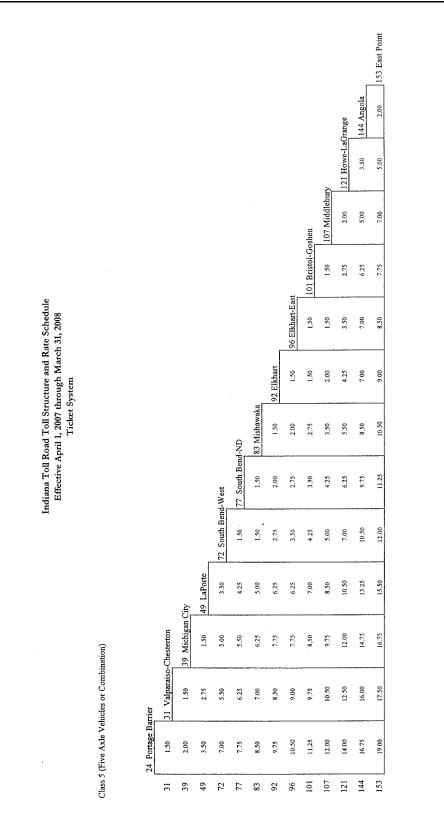

[See following pages for Indiana Toll Road Toll Structure and Rate Schedule.]

|          |                         |                           |                     |                                                        |                                                  | •                                               | (m)                                             |                                                       |                                                                  |                           |                           |
|----------|-------------------------|---------------------------|---------------------|--------------------------------------------------------|--------------------------------------------------|-------------------------------------------------|-------------------------------------------------|-------------------------------------------------------|------------------------------------------------------------------|---------------------------|---------------------------|
|          |                         | Direction<br>of<br>Travel | Entry<br>or<br>Exit | <b>Class 2</b><br>Two Azle Vehicles<br>and Motorcycles | Class 3<br>Three Axle Vehicles<br>or Combination | Class 4<br>Four Axle Vehicles<br>or Combination | Class 5<br>Five Axle Vehicles<br>or Combination | <b>Class 6</b><br>Six Axie Vehicles<br>or Combination | <b>Class 7</b><br>Seven or More Axle Veluicles<br>or Combination | Class 8A (1)<br>Commuters | Class 8B (1)<br>Commuters |
| Plaza 1  | West Point              | 8M                        | EXIT                | \$0.50                                                 | \$1.50                                           | \$2.25                                          | \$2.75                                          | \$3.25                                                | <b>2</b> 6.00                                                    | \$0.30                    | <b>\$</b> 0.35            |
|          |                         | B                         | ENTRY               | 0.50                                                   | 1.50                                             | 2.25                                            | 2.75                                            | 3.25                                                  | 6.00                                                             | 0.30                      | 0.35                      |
| Plaza 5  | Calumet Ave '           | WB                        | EXIT                |                                                        | 1.25                                             | 1.75                                            | 2.25                                            | 2.50                                                  | 5.00                                                             | 0.10                      | 0.15                      |
|          |                         | EB                        | ENTRY               | 0.25                                                   | 1.25                                             | 1.75                                            | 2.25                                            | 2.50                                                  | 5.00                                                             | 0.10                      | 0.15                      |
| Plaza 10 | Cline Ave               | WB                        | EXIT                | 0.25                                                   | 0.75                                             | 1.25                                            | 1.75                                            | 2.00                                                  | 3.75                                                             | 0.10                      | 0.15                      |
|          |                         | EB                        | ENTRY               | 0.25                                                   | 0.75                                             | 1.25                                            | 1.75                                            | 2.00                                                  | 3.75                                                             | 0.10                      | 0.15                      |
| Plaza 17 | Plaza 17 I-65/Gary East | WB                        | ENTRY               | 0.15                                                   | 0.50                                             | 0.75                                            | 1.25                                            | 1.25                                                  | 2.50                                                             | 0.05                      | 0.05                      |
|          |                         | EB                        | EXIT                | 0.15                                                   | 0.50                                             | 0.75                                            | 1.25                                            | 1.25                                                  | 2.50                                                             | 0.05                      | 0.05                      |
| Plaza 21 | Lake Station/I-94       | WB                        | ENTRY               | 0.30                                                   | 0.50                                             | 0.75                                            | 1.25                                            | 1.25                                                  | 2.50                                                             | 0.15                      | 0.15                      |
|          |                         | EB                        | EXIT                | 0.30                                                   | 0.50                                             | 0.75                                            | 1.25                                            | 1.25                                                  | 2.50                                                             | 0.15                      | 0.15                      |
| Plaza 23 | Willow Creek Rd.        | WB                        | ENTRY               | 0:.0                                                   | 0.50                                             | 0.75                                            | 1.25                                            | 1.25                                                  | 250                                                              | . 0.15                    | 0.15                      |
|          |                         | EB                        | EXIT                | 0.30                                                   | 0.50                                             | 0.75                                            | 1.25                                            | 1.25                                                  | 2.50                                                             | 0.15                      | 0.15                      |