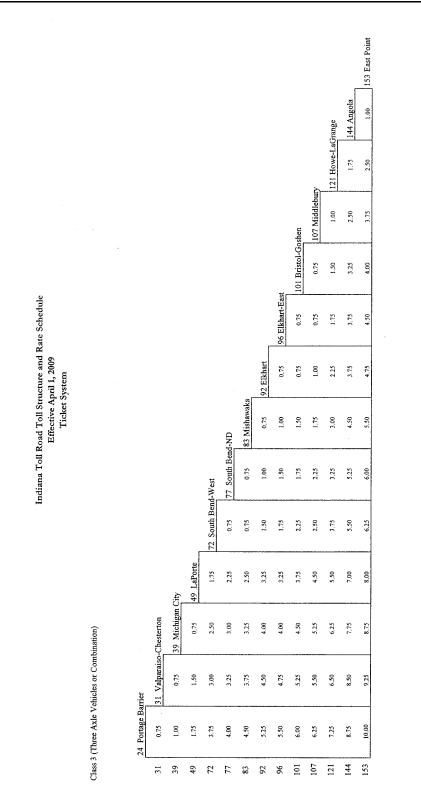

### 105 IAC 14-1-2 Classification of vehicles

Authority: IC 8-9.5-8-8; IC 8-15-2-14; IC 8-23-2-6 Affected: IC 8-15-2

Sec. 2. For the purposes of the toll payable under the toll schedule adopted by the department for the use of the Indiana toll road, the following classifications shall apply:

(1) Class 2. Any vehicle with two (2) axles, including motorcycles.

(2) Class 3. Any vehicle or combination with three (3) axles.

(3) Class 4. Any vehicle or combination with four (4) axles.

(4) Class 5. Any vehicle or combination with five (5) axles.

[See following pages for Indiana Toll Road Toll Structure and Rate Schedule.]

|          |                         |                           |                     |                                                        |                                                  | •                                               | (m)                                             |                                                       |                                                                  |                           |                           |
|----------|-------------------------|---------------------------|---------------------|--------------------------------------------------------|--------------------------------------------------|-------------------------------------------------|-------------------------------------------------|-------------------------------------------------------|------------------------------------------------------------------|---------------------------|---------------------------|
|          |                         | Direction<br>of<br>Travel | Entry<br>or<br>Exit | <b>Class 2</b><br>Two Azle Vehicles<br>and Motorcycles | Class 3<br>Three Axle Vehicles<br>or Combination | Class 4<br>Four Axle Vehicles<br>or Combination | Class 5<br>Five Axle Vehicles<br>or Combination | <b>Class 6</b><br>Six Axie Vehicles<br>or Combination | <b>Class 7</b><br>Seven or More Axle Veluicles<br>or Combination | Class 8A (1)<br>Commuters | Class 8B (1)<br>Commuters |
| Plaza 1  | West Point              | 8M                        | EXIT                | \$0.50                                                 | \$1.50                                           | \$2.25                                          | \$2.75                                          | \$3.25                                                | <b>2</b> 6.00                                                    | \$0.30                    | <b>\$</b> 0.35            |
|          |                         | B                         | ENTRY               | 0.50                                                   | 1.50                                             | 2.25                                            | 2.75                                            | 3.25                                                  | 6.00                                                             | 0.30                      | 0.35                      |
| Plaza 5  | Calumet Ave '           | WB                        | EXIT                |                                                        | 1.25                                             | 1.75                                            | 2.25                                            | 2.50                                                  | 5.00                                                             | 0.10                      | 0.15                      |
|          |                         | EB                        | ENTRY               | 0.25                                                   | 1.25                                             | 1.75                                            | 2.25                                            | 2.50                                                  | 5.00                                                             | 0.10                      | 0.15                      |
| Plaza 10 | Cline Ave               | WB                        | EXIT                | 0.25                                                   | 0.75                                             | 1.25                                            | 1.75                                            | 2.00                                                  | 3.75                                                             | 0.10                      | 0.15                      |
|          |                         | EB                        | ENTRY               | 0.25                                                   | 0.75                                             | 1.25                                            | 1.75                                            | 2.00                                                  | 3.75                                                             | 0.10                      | 0.15                      |
| Plaza 17 | Plaza 17 I-65/Gary East | WB                        | ENTRY               | 0.15                                                   | 0.50                                             | 0.75                                            | 1.25                                            | 1.25                                                  | 2.50                                                             | 0.05                      | 0.05                      |
|          |                         | EB                        | EXIT                | 0.15                                                   | 0.50                                             | 0.75                                            | 1.25                                            | 1.25                                                  | 2.50                                                             | 0.05                      | 0.05                      |
| Plaza 21 | Lake Station/I-94       | WB                        | ENTRY               | 0.30                                                   | 0.50                                             | 0.75                                            | 1.25                                            | 1.25                                                  | 2.50                                                             | 0.15                      | 0.15                      |
|          |                         | EB                        | EXIT                | 0.30                                                   | 0.50                                             | 0.75                                            | 1.25                                            | 1.25                                                  | 2.50                                                             | 0.15                      | 0.15                      |
| Plaza 23 | Willow Creek Rd.        | WB                        | ENTRY               | 0:.0                                                   | 0.50                                             | 0.75                                            | 1.25                                            | 1.25                                                  | 250                                                              | . 0.15                    | 0.15                      |
|          |                         | EB                        | EXIT                | 0.30                                                   | 0.50                                             | 0.75                                            | 1.25                                            | 1.25                                                  | 2.50                                                             | 0.15                      | 0.15                      |