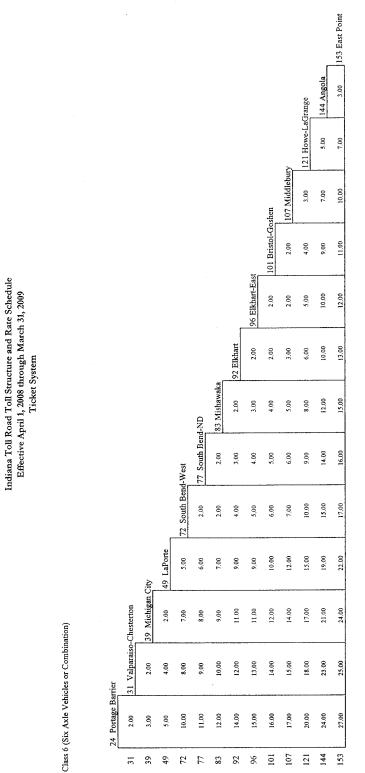

[See following pages for Indiana Toll Road Toll Structure and Rate Schedule.]

|          |                         |                           |                     |                                                        |                                                  | •                                               | (m)                                             |                                                       |                                                                  |                           |                           |
|----------|-------------------------|---------------------------|---------------------|--------------------------------------------------------|--------------------------------------------------|-------------------------------------------------|-------------------------------------------------|-------------------------------------------------------|------------------------------------------------------------------|---------------------------|---------------------------|
|          |                         | Direction<br>of<br>Travel | Entry<br>or<br>Exit | <b>Class 2</b><br>Two Azle Vehicles<br>and Motorcycles | Class 3<br>Three Axle Vehicles<br>or Combination | Class 4<br>Four Axle Vehicles<br>or Combination | Class 5<br>Five Axle Vehicles<br>or Combination | <b>Class 6</b><br>Six Axie Vehicles<br>or Combination | <b>Class 7</b><br>Seven or More Axle Veluicles<br>or Combination | Class 8A (1)<br>Commuters | Class 8B (1)<br>Commuters |
| Plaza 1  | West Point              | 8M                        | EXIT                | \$0.50                                                 | \$1.50                                           | \$2.25                                          | \$2.75                                          | \$3.25                                                | <b>2</b> 6.00                                                    | \$0.30                    | <b>\$</b> 0.35            |
|          |                         | B                         | ENTRY               | 0.50                                                   | 1.50                                             | 2.25                                            | 2.75                                            | 3.25                                                  | 6.00                                                             | 0.30                      | 0.35                      |
| Plaza 5  | Calumet Ave '           | WB                        | EXIT                |                                                        | 1.25                                             | 1.75                                            | 2.25                                            | 2.50                                                  | 5.00                                                             | 0.10                      | 0.15                      |
|          |                         | EB                        | ENTRY               | 0.25                                                   | 1.25                                             | 1.75                                            | 2.25                                            | 2.50                                                  | 5.00                                                             | 0.10                      | 0.15                      |
| Plaza 10 | Cline Ave               | WB                        | EXIT                | 0.25                                                   | 0.75                                             | 1.25                                            | 1.75                                            | 2.00                                                  | 3.75                                                             | 0.10                      | 0.15                      |
|          |                         | EB                        | ENTRY               | 0.25                                                   | 0.75                                             | 1.25                                            | 1.75                                            | 2.00                                                  | 3.75                                                             | 0.10                      | 0.15                      |
| Plaza 17 | Plaza 17 I-65/Gary East | WB                        | ENTRY               | 0.15                                                   | 0.50                                             | 0.75                                            | 1.25                                            | 1.25                                                  | 2.50                                                             | 0.05                      | 0.05                      |
|          |                         | EB                        | EXIT                | 0.15                                                   | 0.50                                             | 0.75                                            | 1.25                                            | 1.25                                                  | 2.50                                                             | 0.05                      | 0.05                      |
| Plaza 21 | Lake Station/I-94       | WB                        | ENTRY               | 0.30                                                   | 0.50                                             | 0.75                                            | 1.25                                            | 1.25                                                  | 2.50                                                             | 0.15                      | 0.15                      |
|          |                         | EB                        | EXIT                | 0.30                                                   | 0.50                                             | 0.75                                            | 1.25                                            | 1.25                                                  | 2.50                                                             | 0.15                      | 0.15                      |
| Plaza 23 | Willow Creek Rd.        | WB                        | ENTRY               | 0:.0                                                   | 0.50                                             | 0.75                                            | 1.25                                            | 1.25                                                  | 250                                                              | . 0.15                    | 0.15                      |
|          |                         | EB                        | EXIT                | 0.30                                                   | 0.50                                             | 0.75                                            | 1.25                                            | 1.25                                                  | 2.50                                                             | 0.15                      | 0.15                      |