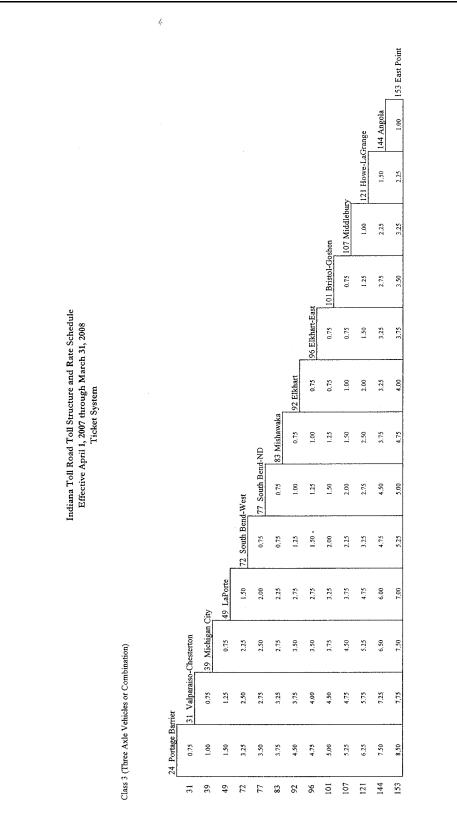

[See following pages for Indiana Toll Road Toll Structure and Rate Schedule.]

|          |                         |                           |                     |                                                        |                                                  | •                                               | (m)                                             |                                                       |                                                                  |                           |                           |
|----------|-------------------------|---------------------------|---------------------|--------------------------------------------------------|--------------------------------------------------|-------------------------------------------------|-------------------------------------------------|-------------------------------------------------------|------------------------------------------------------------------|---------------------------|---------------------------|
|          |                         | Direction<br>of<br>Travel | Entry<br>or<br>Exit | <b>Class 2</b><br>Two Azle Vehicles<br>and Motorcycles | Class 3<br>Three Axle Vehicles<br>or Combination | Class 4<br>Four Axle Vehicles<br>or Combination | Class 5<br>Five Axle Vehicles<br>or Combination | <b>Class 6</b><br>Six Axie Vehicles<br>or Combination | <b>Class 7</b><br>Seven or More Axle Veluicles<br>or Combination | Class 8A (1)<br>Commuters | Class 8B (1)<br>Commuters |
| Plaza 1  | West Point              | 8M                        | EXIT                | \$0.50                                                 | \$1.50                                           | \$2.25                                          | \$2.75                                          | \$3.25                                                | <b>2</b> 6.00                                                    | \$0.30                    | <b>\$</b> 0.35            |
|          |                         | B                         | ENTRY               | 0.50                                                   | 1.50                                             | 2.25                                            | 2.75                                            | 3.25                                                  | 6.00                                                             | 0.30                      | 0.35                      |
| Plaza 5  | Calumet Ave '           | WB                        | EXIT                |                                                        | 1.25                                             | 1.75                                            | 2.25                                            | 2.50                                                  | 5.00                                                             | 0.10                      | 0.15                      |
|          |                         | EB                        | ENTRY               | 0.25                                                   | 1.25                                             | 1.75                                            | 2.25                                            | 2.50                                                  | 5.00                                                             | 0.10                      | 0.15                      |
| Plaza 10 | Cline Ave               | WB                        | EXIT                | 0.25                                                   | 0.75                                             | 1.25                                            | 1.75                                            | 2.00                                                  | 3.75                                                             | 0.10                      | 0.15                      |
|          |                         | EB                        | ENTRY               | 0.25                                                   | 0.75                                             | 1.25                                            | 1.75                                            | 2.00                                                  | 3.75                                                             | 0.10                      | 0.15                      |
| Plaza 17 | Plaza 17 I-65/Gary East | WB                        | ENTRY               | 0.15                                                   | 0.50                                             | 0.75                                            | 1.25                                            | 1.25                                                  | 2.50                                                             | 0.05                      | 0.05                      |
|          |                         | EB                        | EXIT                | 0.15                                                   | 0.50                                             | 0.75                                            | 1.25                                            | 1.25                                                  | 2.50                                                             | 0.05                      | 0.05                      |
| Plaza 21 | Lake Station/I-94       | WB                        | ENTRY               | 0.30                                                   | 0.50                                             | 0.75                                            | 1.25                                            | 1.25                                                  | 2.50                                                             | 0.15                      | 0.15                      |
|          |                         | EB                        | EXIT                | 0.30                                                   | 0.50                                             | 0.75                                            | 1.25                                            | 1.25                                                  | 2.50                                                             | 0.15                      | 0.15                      |
| Plaza 23 | Willow Creek Rd.        | WB                        | ENTRY               | 0:.0                                                   | 0.50                                             | 0.75                                            | 1.25                                            | 1.25                                                  | 250                                                              | . 0.15                    | 0.15                      |
|          |                         | EB                        | EXIT                | 0.30                                                   | 0.50                                             | 0.75                                            | 1.25                                            | 1.25                                                  | 2.50                                                             | 0.15                      | 0.15                      |