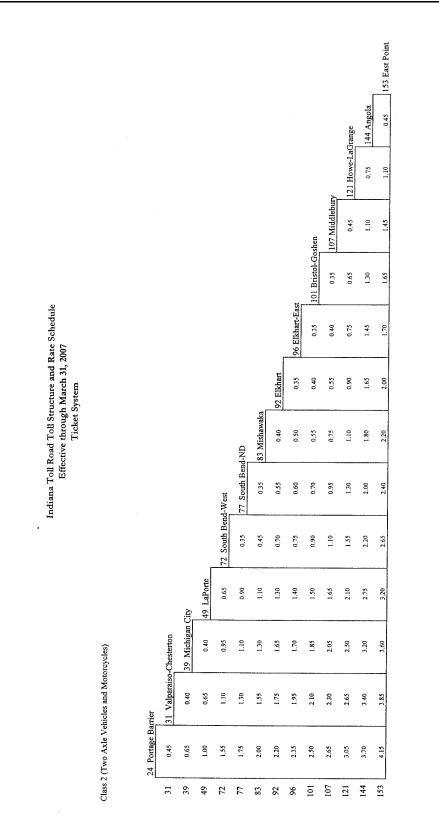

(1) Class 2. Any vehicle with two (2) axles, including motorcycles.

(2) Class 3. Any vehicle or combination with three (3) axles.

(3) Class 4. Any vehicle or combination with four (4) axles.

(4) Class 5. Any vehicle or combination with five (5) axles.

[See following pages for Indiana Toll Road Toll Structure and Rate Schedule.]

|          |                         |                           |                     |                                                        |                                                  | •                                               | (m)                                             |                                                       |                                                                  |                           |                           |
|----------|-------------------------|---------------------------|---------------------|--------------------------------------------------------|--------------------------------------------------|-------------------------------------------------|-------------------------------------------------|-------------------------------------------------------|------------------------------------------------------------------|---------------------------|---------------------------|
|          |                         | Direction<br>of<br>Travel | Entry<br>or<br>Exit | <b>Class 2</b><br>Two Azle Vehicles<br>and Motorcycles | Class 3<br>Three Axle Vehicles<br>or Combination | Class 4<br>Four Axle Vehicles<br>or Combination | Class 5<br>Five Axle Vehicles<br>or Combination | <b>Class 6</b><br>Six Axie Vehicles<br>or Combination | <b>Class 7</b><br>Seven or More Axle Veluicles<br>or Combination | Class 8A (1)<br>Commuters | Class 8B (1)<br>Commuters |
| Plaza 1  | West Point              | 8M                        | EXIT                | \$0.50                                                 | \$1.50                                           | \$2.25                                          | \$2.75                                          | \$3.25                                                | <b>2</b> 6.00                                                    | \$0.30                    | <b>\$</b> 0.35            |
|          |                         | B                         | ENTRY               | 0.50                                                   | 1.50                                             | 2.25                                            | 2.75                                            | 3.25                                                  | 6.00                                                             | 0.30                      | 0.35                      |
| Plaza 5  | Calumet Ave '           | WB                        | EXIT                |                                                        | 1.25                                             | 1.75                                            | 2.25                                            | 2.50                                                  | 5.00                                                             | 0.10                      | 0.15                      |
|          |                         | EB                        | ENTRY               | 0.25                                                   | 1.25                                             | 1.75                                            | 2.25                                            | 2.50                                                  | 5.00                                                             | 0.10                      | 0.15                      |
| Plaza 10 | Cline Ave               | WB                        | EXIT                | 0.25                                                   | 0.75                                             | 1.25                                            | 1.75                                            | 2.00                                                  | 3.75                                                             | 0.10                      | 0.15                      |
|          |                         | EB                        | ENTRY               | 0.25                                                   | 0.75                                             | 1.25                                            | 1.75                                            | 2.00                                                  | 3.75                                                             | 0.10                      | 0.15                      |
| Plaza 17 | Plaza 17 I-65/Gary East | WB                        | ENTRY               | 0.15                                                   | 0.50                                             | 0.75                                            | 1.25                                            | 1.25                                                  | 2.50                                                             | 0.05                      | 0.05                      |
|          |                         | EB                        | EXIT                | 0.15                                                   | 0.50                                             | 0.75                                            | 1.25                                            | 1.25                                                  | 2.50                                                             | 0.05                      | 0.05                      |
| Plaza 21 | Lake Station/I-94       | WB                        | ENTRY               | 0.30                                                   | 0.50                                             | 0.75                                            | 1.25                                            | 1.25                                                  | 2.50                                                             | 0.15                      | 0.15                      |
|          |                         | EB                        | EXIT                | 0.30                                                   | 0.50                                             | 0.75                                            | 1.25                                            | 1.25                                                  | 2.50                                                             | 0.15                      | 0.15                      |
| Plaza 23 | Willow Creek Rd.        | WB                        | ENTRY               | 0:.0                                                   | 0.50                                             | 0.75                                            | 1.25                                            | 1.25                                                  | 250                                                              | . 0.15                    | 0.15                      |
|          |                         | EB                        | EXIT                | 0.30                                                   | 0.50                                             | 0.75                                            | 1.25                                            | 1.25                                                  | 2.50                                                             | 0.15                      | 0.15                      |