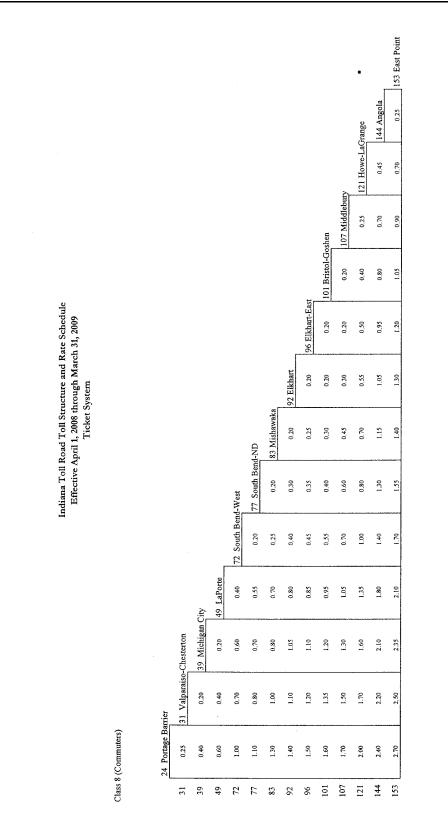

### 105 IAC 14-1-2 Classification of vehicles

Authority: IC 8-9.5-8-8; IC 8-15-2-14; IC 8-23-2-6 Affected: IC 8-15-2

Sec. 2. For the purposes of the toll payable under the toll schedule adopted by the department for the use of the Indiana toll road, the following classifications shall apply:

(1) Class 2. Any vehicle with two (2) axles, including motorcycles.

(2) Class 3. Any vehicle or combination with three (3) axles.

(3) Class 4. Any vehicle or combination with four (4) axles.

(4) Class 5. Any vehicle or combination with five (5) axles.

(5) Class 6. Any vehicle or combination with six (6) axles.

(6) Class 7. Any vehicle or combination with seven (7) or more axles and all LCVs.

(7) Class 8. Commuters.

(Indiana Department of Transportation; 105 IAC 14-1-2; filed May 4, 2006, 12:25 p.m.: 29 IR 2864)

[See following pages for Indiana Toll Road Toll Structure and Rate Schedule.]

|          |                         |                           |                     |                                                        |                                                  | •                                               | (m)                                             |                                                       |                                                                  |                           |                           |
|----------|-------------------------|---------------------------|---------------------|--------------------------------------------------------|--------------------------------------------------|-------------------------------------------------|-------------------------------------------------|-------------------------------------------------------|------------------------------------------------------------------|---------------------------|---------------------------|
|          |                         | Direction<br>of<br>Travel | Entry<br>or<br>Exit | <b>Class 2</b><br>Two Azle Vehicles<br>and Motorcycles | Class 3<br>Three Axle Vehicles<br>or Combination | Class 4<br>Four Axle Vehicles<br>or Combination | Class 5<br>Five Axle Vehicles<br>or Combination | <b>Class 6</b><br>Six Axie Vehicles<br>or Combination | <b>Class 7</b><br>Seven or More Axle Veluicles<br>or Combination | Class 8A (1)<br>Commuters | Class 8B (1)<br>Commuters |
| Plaza 1  | West Point              | 8M                        | EXIT                | \$0.50                                                 | \$1.50                                           | \$2.25                                          | \$2.75                                          | \$3.25                                                | <b>2</b> 6.00                                                    | \$0.30                    | <b>\$</b> 0.35            |
|          |                         | B                         | ENTRY               | 0.50                                                   | 1.50                                             | 2.25                                            | 2.75                                            | 3.25                                                  | 6.00                                                             | 0.30                      | 0.35                      |
| Plaza 5  | Calumet Ave '           | WB                        | EXIT                |                                                        | 1.25                                             | 1.75                                            | 2.25                                            | 2.50                                                  | 5.00                                                             | 0.10                      | 0.15                      |
|          |                         | EB                        | ENTRY               | 0.25                                                   | 1.25                                             | 1.75                                            | 2.25                                            | 2.50                                                  | 5.00                                                             | 0.10                      | 0.15                      |
| Plaza 10 | Cline Ave               | WB                        | EXIT                | 0.25                                                   | 0.75                                             | 1.25                                            | 1.75                                            | 2.00                                                  | 3.75                                                             | 0.10                      | 0.15                      |
|          |                         | EB                        | ENTRY               | 0.25                                                   | 0.75                                             | 1.25                                            | 1.75                                            | 2.00                                                  | 3.75                                                             | 0.10                      | 0.15                      |
| Plaza 17 | Plaza 17 I-65/Gary East | WB                        | ENTRY               | 0.15                                                   | 0.50                                             | 0.75                                            | 1.25                                            | 1.25                                                  | 2.50                                                             | 0.05                      | 0.05                      |
|          |                         | EB                        | EXIT                | 0.15                                                   | 0.50                                             | 0.75                                            | 1.25                                            | 1.25                                                  | 2.50                                                             | 0.05                      | 0.05                      |
| Plaza 21 | Lake Station/I-94       | WB                        | ENTRY               | 0.30                                                   | 0.50                                             | 0.75                                            | 1.25                                            | 1.25                                                  | 2.50                                                             | 0.15                      | 0.15                      |
|          |                         | EB                        | EXIT                | 0.30                                                   | 0.50                                             | 0.75                                            | 1.25                                            | 1.25                                                  | 2.50                                                             | 0.15                      | 0.15                      |
| Plaza 23 | Willow Creek Rd.        | WB                        | ENTRY               | 0:.0                                                   | 0.50                                             | 0.75                                            | 1.25                                            | 1.25                                                  | 250                                                              | . 0.15                    | 0.15                      |
|          |                         | EB                        | EXIT                | 0.30                                                   | 0.50                                             | 0.75                                            | 1.25                                            | 1.25                                                  | 2.50                                                             | 0.15                      | 0.15                      |