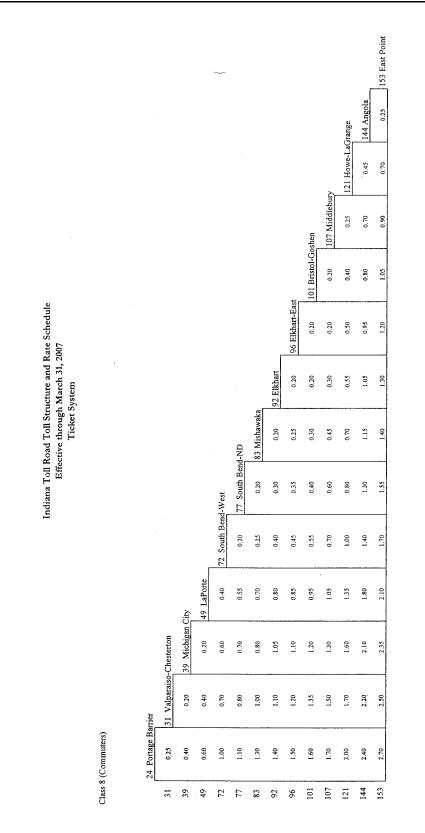

[See following pages for Indiana Toll Road Toll Structure and Rate Schedule.]

|          |                         |                           |                     |                                                        |                                                  | •                                               | (m)                                             |                                                       |                                                                  |                           |                           |
|----------|-------------------------|---------------------------|---------------------|--------------------------------------------------------|--------------------------------------------------|-------------------------------------------------|-------------------------------------------------|-------------------------------------------------------|------------------------------------------------------------------|---------------------------|---------------------------|
|          |                         | Direction<br>of<br>Travel | Entry<br>or<br>Exit | <b>Class 2</b><br>Two Azle Vehicles<br>and Motorcycles | Class 3<br>Three Axle Vehicles<br>or Combination | Class 4<br>Four Axle Vehicles<br>or Combination | Class 5<br>Five Axle Vehicles<br>or Combination | <b>Class 6</b><br>Six Axie Vehicles<br>or Combination | <b>Class 7</b><br>Seven or More Axle Veluicles<br>or Combination | Class 8A (1)<br>Commuters | Class 8B (1)<br>Commuters |
| Plaza 1  | West Point              | 8M                        | EXIT                | \$0.50                                                 | \$1.50                                           | \$2.25                                          | \$2.75                                          | \$3.25                                                | <b>2</b> 6.00                                                    | \$0.30                    | <b>\$</b> 0.35            |
|          |                         | B                         | ENTRY               | 0.50                                                   | 1.50                                             | 2.25                                            | 2.75                                            | 3.25                                                  | 6.00                                                             | 0.30                      | 0.35                      |
| Plaza 5  | Calumet Ave '           | WB                        | EXIT                |                                                        | 1.25                                             | 1.75                                            | 2.25                                            | 2.50                                                  | 5.00                                                             | 0.10                      | 0.15                      |
|          |                         | EB                        | ENTRY               | 0.25                                                   | 1.25                                             | 1.75                                            | 2.25                                            | 2.50                                                  | 5.00                                                             | 0.10                      | 0.15                      |
| Plaza 10 | Cline Ave               | WB                        | EXIT                | 0.25                                                   | 0.75                                             | 1.25                                            | 1.75                                            | 2.00                                                  | 3.75                                                             | 0.10                      | 0.15                      |
|          |                         | EB                        | ENTRY               | 0.25                                                   | 0.75                                             | 1.25                                            | 1.75                                            | 2.00                                                  | 3.75                                                             | 0.10                      | 0.15                      |
| Plaza 17 | Plaza 17 I-65/Gary East | WB                        | ENTRY               | 0.15                                                   | 0.50                                             | 0.75                                            | 1.25                                            | 1.25                                                  | 2.50                                                             | 0.05                      | 0.05                      |
|          |                         | EB                        | EXIT                | 0.15                                                   | 0.50                                             | 0.75                                            | 1.25                                            | 1.25                                                  | 2.50                                                             | 0.05                      | 0.05                      |
| Plaza 21 | Lake Station/I-94       | WB                        | ENTRY               | 0.30                                                   | 0.50                                             | 0.75                                            | 1.25                                            | 1.25                                                  | 2.50                                                             | 0.15                      | 0.15                      |
|          |                         | EB                        | EXIT                | 0.30                                                   | 0.50                                             | 0.75                                            | 1.25                                            | 1.25                                                  | 2.50                                                             | 0.15                      | 0.15                      |
| Plaza 23 | Willow Creek Rd.        | WB                        | ENTRY               | 0:.0                                                   | 0.50                                             | 0.75                                            | 1.25                                            | 1.25                                                  | 250                                                              | . 0.15                    | 0.15                      |
|          |                         | EB                        | EXIT                | 0.30                                                   | 0.50                                             | 0.75                                            | 1.25                                            | 1.25                                                  | 2.50                                                             | 0.15                      | 0.15                      |

# TOLL ROADS

Indiana Administrative Code

|             |                                  |                           |                     |                                                 | Indiana Toll Road Tol<br>Effective April 1, 20<br>Bar<br>(Tolls will be charged as indic                                                                      | Indiana Toll Road Toll Structure and Rate Schedule<br>Effective April 1, 2007 through March 31, 2008<br>Barrier System<br>(Tolls will be charged as indicated below only upon early and earl) | Je<br>exit)                                     |                                                       |                                                                 | ·                         |                                      |
|-------------|----------------------------------|---------------------------|---------------------|-------------------------------------------------|---------------------------------------------------------------------------------------------------------------------------------------------------------------|-----------------------------------------------------------------------------------------------------------------------------------------------------------------------------------------------|-------------------------------------------------|-------------------------------------------------------|-----------------------------------------------------------------|---------------------------|--------------------------------------|
|             |                                  | Direction<br>of<br>Travel | Entry<br>or<br>Exit | Class 2<br>Two Arle Vehicles<br>sad Motorrycles | Class 3<br>Three Axle Vehicles<br>or Combination:                                                                                                             | Class 4<br>Four Ade Vehicles<br>or Combination                                                                                                                                                | Class 5<br>Five Axle Vehicles<br>or Combination | <b>Class 6</b><br>Six Axle Vehicles<br>or Combination | <b>Class 7</b><br>Seven or More Asle Vehicles<br>or Combination | Class 8A (1)<br>Commuters | Class 8B <sup>(1)</sup><br>Commuters |
| Plaza 1     | West Point                       | КВ                        |                     | 05.0\$                                          | <b>\$</b> 1.50                                                                                                                                                | \$2.75                                                                                                                                                                                        | 83.50                                           | 54.25                                                 | \$7.75                                                          | <b>\$</b> 0.30            | \$0.35                               |
|             |                                  | EB                        | ENTRY               | 0.50                                            | 1.50                                                                                                                                                          | 2.75                                                                                                                                                                                          | 3.50                                            | 4.25                                                  | 7.75                                                            | 0.30                      | 0.35                                 |
| Plaza 5     | Calumet Ave                      | WB                        | EXIT                | 0.25                                            | 1.25                                                                                                                                                          | 2.25                                                                                                                                                                                          | 2.75                                            | 3.25                                                  | 6.25                                                            | 0.10                      | 0.15                                 |
|             |                                  | EB                        | ENTRY               | 0.25                                            | 1.25                                                                                                                                                          | 2.25                                                                                                                                                                                          | 2.75                                            | 3.25                                                  | 6.25                                                            | 0.10                      | 0.15                                 |
| Plaza 10    | Cline Ave                        | WB                        | EXIT                | 0.25                                            | . 00.1                                                                                                                                                        | 1.75                                                                                                                                                                                          | 500                                             | 2.50                                                  | 4.50                                                            | 0.10                      | 0.15                                 |
|             |                                  | EB                        | ENTRY               | 0.25                                            | 0071                                                                                                                                                          | 1.75                                                                                                                                                                                          | 2.00                                            | 2.50                                                  | 4.50                                                            | 01.0                      | 0.15                                 |
| Plaza 17    | I-65/Gary East                   | WB                        | ENTRY               | 0.15                                            | 0.75                                                                                                                                                          | 1.00                                                                                                                                                                                          | 1.50                                            | 1.75                                                  | 3.00                                                            | 0.05                      | 0.05                                 |
|             |                                  | EB                        | EXIT                | 0.15                                            | 0.75                                                                                                                                                          | 1.00                                                                                                                                                                                          | 1.50                                            | 1.75                                                  | 3.00                                                            | 0.05                      | 0.05                                 |
| Plaza 21    | Lake Station/1-94                | WB                        | ENTRY               | 05.0                                            | 0.75                                                                                                                                                          | 1.00                                                                                                                                                                                          | 1.50                                            | 1.75                                                  | 3.00                                                            | 0.15                      | 0.15                                 |
|             |                                  | EB                        | EXIT                | 0:30                                            | 0.75                                                                                                                                                          | 1.00                                                                                                                                                                                          | 1.50                                            | 1.75                                                  | 3.00                                                            | 0.15                      | 0.15                                 |
| Plaza 23    | Willow Creek Rd.                 | đm                        | ENTRY               | 0.30                                            | 0.75                                                                                                                                                          | 1.00                                                                                                                                                                                          | 1.50                                            | 1.75                                                  | 3.00                                                            | 0.15                      | . 0.15                               |
|             |                                  | EB                        | EXIT                | 000                                             | 0.75                                                                                                                                                          | 1.00                                                                                                                                                                                          | 1.50                                            | 1.75                                                  | 3.00                                                            | 0.15                      | 0.15                                 |
| (1) 8 A com | imuters pay on exit or entry, bi | ut not both; 8            | B commuters pay or  | in entry and exit or have a trip t              | (1) 8 A commuters pay on east or early, but not both; 8 B commuters pay on early and east or have a rip that includes an early or early in the ticket system. | e ticket system.                                                                                                                                                                              |                                                 |                                                       |                                                                 |                           |                                      |