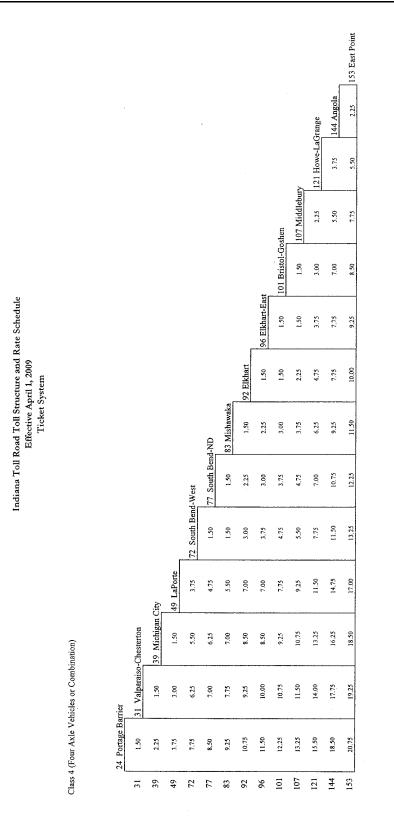

### 105 IAC 14-1-2 Classification of vehicles

Authority: IC 8-9.5-8-8; IC 8-15-2-14; IC 8-23-2-6 Affected: IC 8-15-2

Sec. 2. For the purposes of the toll payable under the toll schedule adopted by the department for the use of the Indiana toll road, the following classifications shall apply:

(1) Class 2. Any vehicle with two (2) axles, including motorcycles.

(2) Class 3. Any vehicle or combination with three (3) axles.

(3) Class 4. Any vehicle or combination with four (4) axles.

(4) Class 5. Any vehicle or combination with five (5) axles.

[See following pages for Indiana Toll Road Toll Structure and Rate Schedule.]

|          |                         |                           |                     |                                                        |                                                  | •                                               | (m)                                             |                                                       |                                                                  |                           |                           |
|----------|-------------------------|---------------------------|---------------------|--------------------------------------------------------|--------------------------------------------------|-------------------------------------------------|-------------------------------------------------|-------------------------------------------------------|------------------------------------------------------------------|---------------------------|---------------------------|
|          |                         | Direction<br>of<br>Travel | Entry<br>or<br>Exit | <b>Class 2</b><br>Two Azle Vehicles<br>and Motorcycles | Class 3<br>Three Axle Vehicles<br>or Combination | Class 4<br>Four Axle Vehicles<br>or Combination | Class 5<br>Five Axle Vehicles<br>or Combination | <b>Class 6</b><br>Six Axie Vehicles<br>or Combination | <b>Class 7</b><br>Seven or More Axle Veluicles<br>or Combination | Class 8A (1)<br>Commuters | Class 8B (1)<br>Commuters |
| Plaza 1  | West Point              | 8M                        | EXIT                | \$0.50                                                 | \$1.50                                           | \$2.25                                          | \$2.75                                          | \$3.25                                                | <b>2</b> 6.00                                                    | \$0.30                    | <b>\$</b> 0.35            |
|          |                         | B                         | ENTRY               | 0.50                                                   | 1.50                                             | 2.25                                            | 2.75                                            | 3.25                                                  | 6.00                                                             | 0.30                      | 0.35                      |
| Plaza 5  | Calumet Ave '           | WB                        | EXIT                |                                                        | 1.25                                             | 1.75                                            | 2.25                                            | 2.50                                                  | 5.00                                                             | 0.10                      | 0.15                      |
|          |                         | EB                        | ENTRY               | 0.25                                                   | 1.25                                             | 1.75                                            | 2.25                                            | 2.50                                                  | 5.00                                                             | 0.10                      | 0.15                      |
| Plaza 10 | Cline Ave               | WB                        | EXIT                | 0.25                                                   | 0.75                                             | 1.25                                            | 1.75                                            | 2.00                                                  | 3.75                                                             | 0.10                      | 0.15                      |
|          |                         | EB                        | ENTRY               | 0.25                                                   | 0.75                                             | 1.25                                            | 1.75                                            | 2.00                                                  | 3.75                                                             | 0.10                      | 0.15                      |
| Plaza 17 | Plaza 17 I-65/Gary East | WB                        | ENTRY               | 0.15                                                   | 0.50                                             | 0.75                                            | 1.25                                            | 1.25                                                  | 2.50                                                             | 0.05                      | 0.05                      |
|          |                         | EB                        | EXIT                | 0.15                                                   | 0.50                                             | 0.75                                            | 1.25                                            | 1.25                                                  | 2.50                                                             | 0.05                      | 0.05                      |
| Plaza 21 | Lake Station/I-94       | WB                        | ENTRY               | 0.30                                                   | 0.50                                             | 0.75                                            | 1.25                                            | 1.25                                                  | 2.50                                                             | 0.15                      | 0.15                      |
|          |                         | EB                        | EXIT                | 0.30                                                   | 0.50                                             | 0.75                                            | 1.25                                            | 1.25                                                  | 2.50                                                             | 0.15                      | 0.15                      |
| Plaza 23 | Willow Creek Rd.        | WB                        | ENTRY               | 0:.0                                                   | 0.50                                             | 0.75                                            | 1.25                                            | 1.25                                                  | 250                                                              | . 0.15                    | 0.15                      |
|          |                         | EB                        | EXIT                | 0.30                                                   | 0.50                                             | 0.75                                            | 1.25                                            | 1.25                                                  | 2.50                                                             | 0.15                      | 0.15                      |