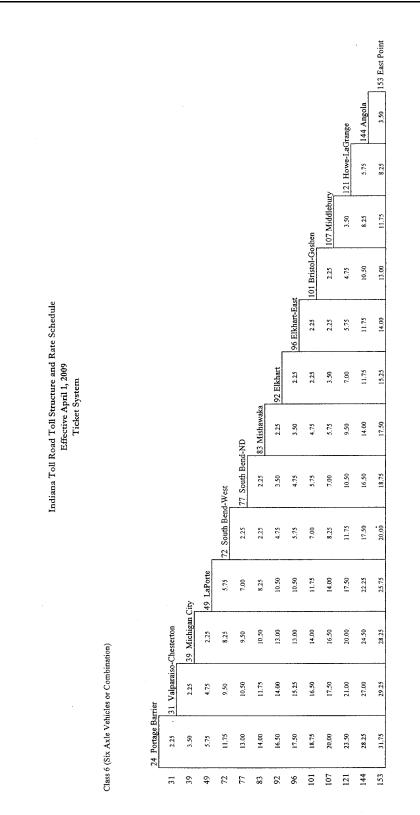

[See following pages for Indiana Toll Road Toll Structure and Rate Schedule.]

|          |                         |                           |                     |                                                        |                                                  | •                                               | (m)                                             |                                                       |                                                                  |                           |                           |
|----------|-------------------------|---------------------------|---------------------|--------------------------------------------------------|--------------------------------------------------|-------------------------------------------------|-------------------------------------------------|-------------------------------------------------------|------------------------------------------------------------------|---------------------------|---------------------------|
|          |                         | Direction<br>of<br>Travel | Entry<br>or<br>Exit | <b>Class 2</b><br>Two Azle Vehicles<br>and Motorcycles | Class 3<br>Three Axle Vehicles<br>or Combination | Class 4<br>Four Axle Vehicles<br>or Combination | Class 5<br>Five Axle Vehicles<br>or Combination | <b>Class 6</b><br>Six Axie Vehicles<br>or Combination | <b>Class 7</b><br>Seven or More Axle Veluicles<br>or Combination | Class 8A (1)<br>Commuters | Class 8B (1)<br>Commuters |
| Plaza 1  | West Point              | 8M                        | EXIT                | \$0.50                                                 | \$1.50                                           | \$2.25                                          | \$2.75                                          | \$3.25                                                | <b>2</b> 6.00                                                    | \$0.30                    | <b>\$</b> 0.35            |
|          |                         | B                         | ENTRY               | 0.50                                                   | 1.50                                             | 2.25                                            | 2.75                                            | 3.25                                                  | 6.00                                                             | 0.30                      | 0.35                      |
| Plaza 5  | Calumet Ave '           | WB                        | EXIT                |                                                        | 1.25                                             | 1.75                                            | 2.25                                            | 2.50                                                  | 5.00                                                             | 0.10                      | 0.15                      |
|          |                         | EB                        | ENTRY               | 0.25                                                   | 1.25                                             | 1.75                                            | 2.25                                            | 2.50                                                  | 5.00                                                             | 0.10                      | 0.15                      |
| Plaza 10 | Cline Ave               | WB                        | EXIT                | 0.25                                                   | 0.75                                             | 1.25                                            | 1.75                                            | 2.00                                                  | 3.75                                                             | 0.10                      | 0.15                      |
|          |                         | EB                        | ENTRY               | 0.25                                                   | 0.75                                             | 1.25                                            | 1.75                                            | 2.00                                                  | 3.75                                                             | 0.10                      | 0.15                      |
| Plaza 17 | Plaza 17 I-65/Gary East | WB                        | ENTRY               | 0.15                                                   | 0.50                                             | 0.75                                            | 1.25                                            | 1.25                                                  | 2.50                                                             | 0.05                      | 0.05                      |
|          |                         | EB                        | EXIT                | 0.15                                                   | 0.50                                             | 0.75                                            | 1.25                                            | 1.25                                                  | 2.50                                                             | 0.05                      | 0.05                      |
| Plaza 21 | Lake Station/I-94       | WB                        | ENTRY               | 0.30                                                   | 0.50                                             | 0.75                                            | 1.25                                            | 1.25                                                  | 2.50                                                             | 0.15                      | 0.15                      |
|          |                         | EB                        | EXIT                | 0.30                                                   | 0.50                                             | 0.75                                            | 1.25                                            | 1.25                                                  | 2.50                                                             | 0.15                      | 0.15                      |
| Plaza 23 | Willow Creek Rd.        | WB                        | ENTRY               | 0:.0                                                   | 0.50                                             | 0.75                                            | 1.25                                            | 1.25                                                  | 250                                                              | . 0.15                    | 0.15                      |
|          |                         | EB                        | EXIT                | 0.30                                                   | 0.50                                             | 0.75                                            | 1.25                                            | 1.25                                                  | 2.50                                                             | 0.15                      | 0.15                      |