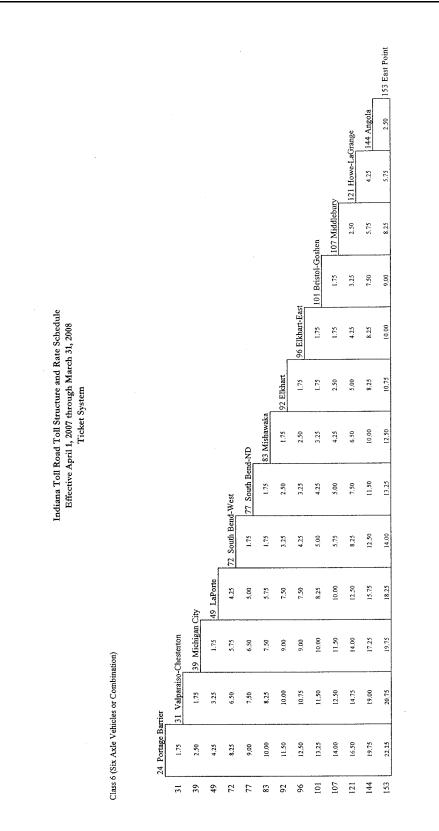

[See following pages for Indiana Toll Road Toll Structure and Rate Schedule.]

|          |                         |                           |                     |                                                        |                                                  | •                                               | (m)                                             |                                                       |                                                                  |                           |                           |
|----------|-------------------------|---------------------------|---------------------|--------------------------------------------------------|--------------------------------------------------|-------------------------------------------------|-------------------------------------------------|-------------------------------------------------------|------------------------------------------------------------------|---------------------------|---------------------------|
|          |                         | Direction<br>of<br>Travel | Entry<br>or<br>Exit | <b>Class 2</b><br>Two Azle Vehicles<br>and Motorcycles | Class 3<br>Three Axle Vehicles<br>or Combination | Class 4<br>Four Axle Vehicles<br>or Combination | Class 5<br>Five Axle Vehicles<br>or Combination | <b>Class 6</b><br>Six Axie Vehicles<br>or Combination | <b>Class 7</b><br>Seven or More Axle Veluicles<br>or Combination | Class 8A (1)<br>Commuters | Class 8B (1)<br>Commuters |
| Plaza 1  | West Point              | 8M                        | EXIT                | \$0.50                                                 | \$1.50                                           | \$2.25                                          | \$2.75                                          | \$3.25                                                | <b>2</b> 6.00                                                    | \$0.30                    | <b>\$</b> 0.35            |
|          |                         | B                         | ENTRY               | 0.50                                                   | 1.50                                             | 2.25                                            | 2.75                                            | 3.25                                                  | 6.00                                                             | 0.30                      | 0.35                      |
| Plaza 5  | Calumet Ave '           | WB                        | EXIT                |                                                        | 1.25                                             | 1.75                                            | 2.25                                            | 2.50                                                  | 5.00                                                             | 0.10                      | 0.15                      |
|          |                         | EB                        | ENTRY               | 0.25                                                   | 1.25                                             | 1.75                                            | 2.25                                            | 2.50                                                  | 5.00                                                             | 0.10                      | 0.15                      |
| Plaza 10 | Cline Ave               | WB                        | EXIT                | 0.25                                                   | 0.75                                             | 1.25                                            | 1.75                                            | 2.00                                                  | 3.75                                                             | 0.10                      | 0.15                      |
|          |                         | EB                        | ENTRY               | 0.25                                                   | 0.75                                             | 1.25                                            | 1.75                                            | 2.00                                                  | 3.75                                                             | 0.10                      | 0.15                      |
| Plaza 17 | Plaza 17 I-65/Gary East | WB                        | ENTRY               | 0.15                                                   | 0.50                                             | 0.75                                            | 1.25                                            | 1.25                                                  | 2.50                                                             | 0.05                      | 0.05                      |
|          |                         | EB                        | EXIT                | 0.15                                                   | 0.50                                             | 0.75                                            | 1.25                                            | 1.25                                                  | 2.50                                                             | 0.05                      | 0.05                      |
| Plaza 21 | Lake Station/I-94       | WB                        | ENTRY               | 0.30                                                   | 0.50                                             | 0.75                                            | 1.25                                            | 1.25                                                  | 2.50                                                             | 0.15                      | 0.15                      |
|          |                         | EB                        | EXIT                | 0.30                                                   | 0.50                                             | 0.75                                            | 1.25                                            | 1.25                                                  | 2.50                                                             | 0.15                      | 0.15                      |
| Plaza 23 | Willow Creek Rd.        | WB                        | ENTRY               | 0:.0                                                   | 0.50                                             | 0.75                                            | 1.25                                            | 1.25                                                  | 250                                                              | . 0.15                    | 0.15                      |
|          |                         | EB                        | EXIT                | 0.30                                                   | 0.50                                             | 0.75                                            | 1.25                                            | 1.25                                                  | 2.50                                                             | 0.15                      | 0.15                      |