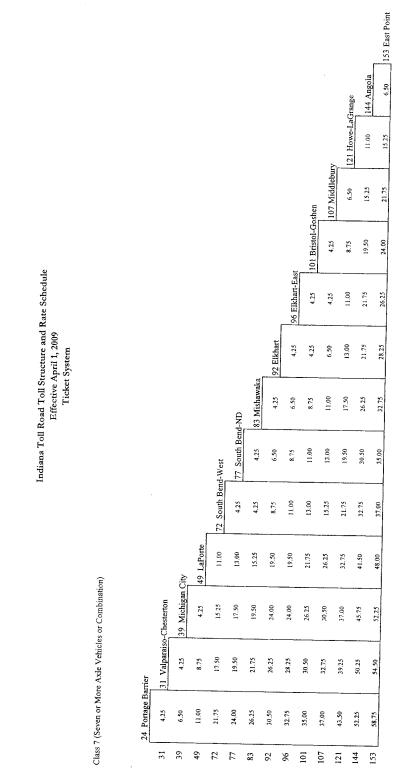

[See following pages for Indiana Toll Road Toll Structure and Rate Schedule.]

|          |                         |                           |                     |                                                        |                                                  | •                                               | (m)                                             |                                                       |                                                                  |                           |                           |
|----------|-------------------------|---------------------------|---------------------|--------------------------------------------------------|--------------------------------------------------|-------------------------------------------------|-------------------------------------------------|-------------------------------------------------------|------------------------------------------------------------------|---------------------------|---------------------------|
|          |                         | Direction<br>of<br>Travel | Entry<br>or<br>Exit | <b>Class 2</b><br>Two Azle Vehicles<br>and Motorcycles | Class 3<br>Three Axle Vehicles<br>or Combination | Class 4<br>Four Axle Vehicles<br>or Combination | Class 5<br>Five Axle Vehicles<br>or Combination | <b>Class 6</b><br>Six Axie Vehicles<br>or Combination | <b>Class 7</b><br>Seven or More Axle Veluicles<br>or Combination | Class 8A (1)<br>Commuters | Class 8B (1)<br>Commuters |
| Plaza 1  | West Point              | 8M                        | EXIT                | \$0.50                                                 | \$1.50                                           | \$2.25                                          | \$2.75                                          | \$3.25                                                | <b>2</b> 6.00                                                    | \$0.30                    | <b>\$</b> 0.35            |
|          |                         | B                         | ENTRY               | 0.50                                                   | 1.50                                             | 2.25                                            | 2.75                                            | 3.25                                                  | 6.00                                                             | 0.30                      | 0.35                      |
| Plaza 5  | Calumet Ave '           | WB                        | EXIT                |                                                        | 1.25                                             | 1.75                                            | 2.25                                            | 2.50                                                  | 5.00                                                             | 0.10                      | 0.15                      |
|          |                         | EB                        | ENTRY               | 0.25                                                   | 1.25                                             | 1.75                                            | 2.25                                            | 2.50                                                  | 5.00                                                             | 0.10                      | 0.15                      |
| Plaza 10 | Cline Ave               | WB                        | EXIT                | 0.25                                                   | 0.75                                             | 1.25                                            | 1.75                                            | 2.00                                                  | 3.75                                                             | 0.10                      | 0.15                      |
|          |                         | EB                        | ENTRY               | 0.25                                                   | 0.75                                             | 1.25                                            | 1.75                                            | 2.00                                                  | 3.75                                                             | 0.10                      | 0.15                      |
| Plaza 17 | Plaza 17 I-65/Gary East | WB                        | ENTRY               | 0.15                                                   | 0.50                                             | 0.75                                            | 1.25                                            | 1.25                                                  | 2.50                                                             | 0.05                      | 0.05                      |
|          |                         | EB                        | EXIT                | 0.15                                                   | 0.50                                             | 0.75                                            | 1.25                                            | 1.25                                                  | 2.50                                                             | 0.05                      | 0.05                      |
| Plaza 21 | Lake Station/I-94       | WB                        | ENTRY               | 0.30                                                   | 0.50                                             | 0.75                                            | 1.25                                            | 1.25                                                  | 2.50                                                             | 0.15                      | 0.15                      |
|          |                         | EB                        | EXIT                | 0.30                                                   | 0.50                                             | 0.75                                            | 1.25                                            | 1.25                                                  | 2.50                                                             | 0.15                      | 0.15                      |
| Plaza 23 | Willow Creek Rd.        | WB                        | ENTRY               | 0:.0                                                   | 0.50                                             | 0.75                                            | 1.25                                            | 1.25                                                  | 250                                                              | . 0.15                    | 0.15                      |
|          |                         | EB                        | EXIT                | 0.30                                                   | 0.50                                             | 0.75                                            | 1.25                                            | 1.25                                                  | 2.50                                                             | 0.15                      | 0.15                      |