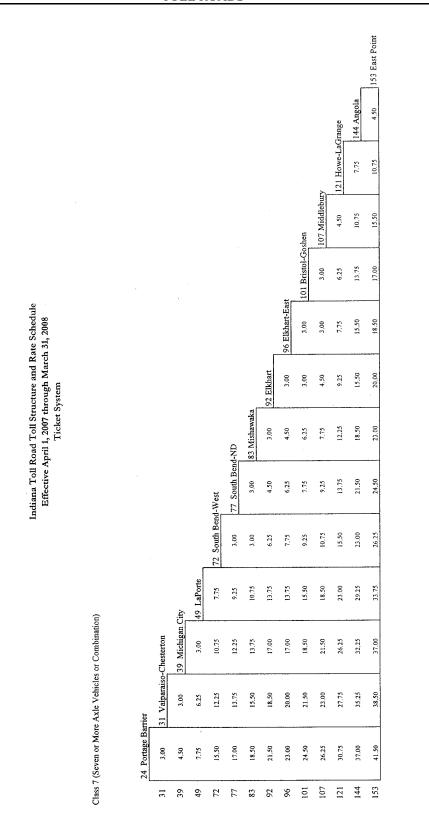

[See following pages for Indiana Toll Road Toll Structure and Rate Schedule.]

|          |                         |                           |                     |                                                        |                                                  | •                                               | (m)                                             |                                                       |                                                                  |                           |                           |
|----------|-------------------------|---------------------------|---------------------|--------------------------------------------------------|--------------------------------------------------|-------------------------------------------------|-------------------------------------------------|-------------------------------------------------------|------------------------------------------------------------------|---------------------------|---------------------------|
|          |                         | Direction<br>of<br>Travel | Entry<br>or<br>Exit | <b>Class 2</b><br>Two Azle Vehicles<br>and Motorcycles | Class 3<br>Three Axle Vehicles<br>or Combination | Class 4<br>Four Axle Vehicles<br>or Combination | Class 5<br>Five Axle Vehicles<br>or Combination | <b>Class 6</b><br>Six Axie Vehicles<br>or Combination | <b>Class 7</b><br>Seven or More Axle Veluicles<br>or Combination | Class 8A (1)<br>Commuters | Class 8B (1)<br>Commuters |
| Plaza 1  | West Point              | 8M                        | EXIT                | \$0.50                                                 | \$1.50                                           | \$2.25                                          | \$2.75                                          | \$3.25                                                | <b>2</b> 6.00                                                    | \$0.30                    | <b>\$</b> 0.35            |
|          |                         | B                         | ENTRY               | 0.50                                                   | 1.50                                             | 2.25                                            | 2.75                                            | 3.25                                                  | 6.00                                                             | 0.30                      | 0.35                      |
| Plaza 5  | Calumet Ave '           | WB                        | EXIT                |                                                        | 1.25                                             | 1.75                                            | 2.25                                            | 2.50                                                  | 5.00                                                             | 0.10                      | 0.15                      |
|          |                         | EB                        | ENTRY               | 0.25                                                   | 1.25                                             | 1.75                                            | 2.25                                            | 2.50                                                  | 5.00                                                             | 0.10                      | 0.15                      |
| Plaza 10 | Cline Ave               | WB                        | EXIT                | 0.25                                                   | 0.75                                             | 1.25                                            | 1.75                                            | 2.00                                                  | 3.75                                                             | 0.10                      | 0.15                      |
|          |                         | EB                        | ENTRY               | 0.25                                                   | 0.75                                             | 1.25                                            | 1.75                                            | 2.00                                                  | 3.75                                                             | 0.10                      | 0.15                      |
| Plaza 17 | Plaza 17 I-65/Gary East | WB                        | ENTRY               | 0.15                                                   | 0.50                                             | 0.75                                            | 1.25                                            | 1.25                                                  | 2.50                                                             | 0.05                      | 0.05                      |
|          |                         | EB                        | EXIT                | 0.15                                                   | 0.50                                             | 0.75                                            | 1.25                                            | 1.25                                                  | 2.50                                                             | 0.05                      | 0.05                      |
| Plaza 21 | Lake Station/I-94       | WB                        | ENTRY               | 0.30                                                   | 0.50                                             | 0.75                                            | 1.25                                            | 1.25                                                  | 2.50                                                             | 0.15                      | 0.15                      |
|          |                         | EB                        | EXIT                | 0.30                                                   | 0.50                                             | 0.75                                            | 1.25                                            | 1.25                                                  | 2.50                                                             | 0.15                      | 0.15                      |
| Plaza 23 | Willow Creek Rd.        | WB                        | ENTRY               | 0:.0                                                   | 0.50                                             | 0.75                                            | 1.25                                            | 1.25                                                  | 250                                                              | . 0.15                    | 0.15                      |
|          |                         | EB                        | EXIT                | 0.30                                                   | 0.50                                             | 0.75                                            | 1.25                                            | 1.25                                                  | 2.50                                                             | 0.15                      | 0.15                      |

# TOLL ROADS

Indiana Administrative Code

|             |                                  |                           |                     |                                                 | Indiana Toll Road Tol<br>Effective April 1, 20<br>Bar<br>(Tolls will be charged as indic                                                                      | Indiana Toll Road Toll Structure and Rate Schedule<br>Effective April 1, 2007 through March 31, 2008<br>Barrier System<br>(Tolls will be charged as indicated below only upon early and earl) | Je<br>exit)                                     |                                                       |                                                                 | ·                         |                                      |
|-------------|----------------------------------|---------------------------|---------------------|-------------------------------------------------|---------------------------------------------------------------------------------------------------------------------------------------------------------------|-----------------------------------------------------------------------------------------------------------------------------------------------------------------------------------------------|-------------------------------------------------|-------------------------------------------------------|-----------------------------------------------------------------|---------------------------|--------------------------------------|
|             |                                  | Direction<br>of<br>Travel | Entry<br>or<br>Exit | Class 2<br>Two Arle Vehicles<br>sad Motorrycles | Class 3<br>Three Axle Vehicles<br>or Combination:                                                                                                             | Class 4<br>Four Ade Vehicles<br>or Combination                                                                                                                                                | Class 5<br>Five Axle Vehicles<br>or Combination | <b>Class 6</b><br>Six Axle Vehicles<br>or Combination | <b>Class 7</b><br>Seven or More Asle Vehicles<br>or Combination | Class 8A (1)<br>Commuters | Class 8B <sup>(1)</sup><br>Commuters |
| Plaza 1     | West Point                       | КВ                        |                     | 05.0\$                                          | <b>\$</b> 1.50                                                                                                                                                | \$2.75                                                                                                                                                                                        | 83.50                                           | 54.25                                                 | \$7.75                                                          | <b>\$</b> 0.30            | \$0.35                               |
|             |                                  | EB                        | ENTRY               | 0.50                                            | 1.50                                                                                                                                                          | 2.75                                                                                                                                                                                          | 3.50                                            | 4.25                                                  | 7.75                                                            | 0.30                      | 0.35                                 |
| Plaza 5     | Calumet Ave                      | WB                        | EXIT                | 0.25                                            | 1.25                                                                                                                                                          | 2.25                                                                                                                                                                                          | 2.75                                            | 3.25                                                  | 6.25                                                            | 0.10                      | 0.15                                 |
|             |                                  | EB                        | ENTRY               | 0.25                                            | 1.25                                                                                                                                                          | 2.25                                                                                                                                                                                          | 2.75                                            | 3.25                                                  | 6.25                                                            | 0.10                      | 0.15                                 |
| Plaza 10    | Cline Ave                        | WB                        | EXIT                | 0.25                                            | . 00.1                                                                                                                                                        | 1.75                                                                                                                                                                                          | 500                                             | 2.50                                                  | 4.50                                                            | 0.10                      | 0.15                                 |
|             |                                  | EB                        | ENTRY               | 0.25                                            | 0071                                                                                                                                                          | 1.75                                                                                                                                                                                          | 2.00                                            | 2.50                                                  | 4.50                                                            | 01.0                      | 0.15                                 |
| Plaza 17    | I-65/Gary East                   | WB                        | ENTRY               | 0.15                                            | 0.75                                                                                                                                                          | 1.00                                                                                                                                                                                          | 1.50                                            | 1.75                                                  | 3.00                                                            | 0.05                      | 0.05                                 |
|             |                                  | EB                        | EXIT                | 0.15                                            | 0.75                                                                                                                                                          | 1.00                                                                                                                                                                                          | 1.50                                            | 1.75                                                  | 3.00                                                            | 0.05                      | 0.05                                 |
| Plaza 21    | Lake Station/1-94                | WB                        | ENTRY               | 05.0                                            | 0.75                                                                                                                                                          | 1.00                                                                                                                                                                                          | 1.50                                            | 1.75                                                  | 3.00                                                            | 0.15                      | 0.15                                 |
|             |                                  | EB                        | EXIT                | 0:30                                            | 0.75                                                                                                                                                          | 1.00                                                                                                                                                                                          | 1.50                                            | 1.75                                                  | 3.00                                                            | 0.15                      | 0.15                                 |
| Plaza 23    | Willow Creek Rd.                 | đm                        | ENTRY               | 0.30                                            | 0.75                                                                                                                                                          | 1.00                                                                                                                                                                                          | 1.50                                            | 1.75                                                  | 3.00                                                            | 0.15                      | . 0.15                               |
|             |                                  | EB                        | EXIT                | 000                                             | 0.75                                                                                                                                                          | 1.00                                                                                                                                                                                          | 1.50                                            | 1.75                                                  | 3.00                                                            | 0.15                      | 0.15                                 |
| (1) 8 A com | imuters pay on exit or entry, bi | ut not both; 8            | B commuters pay or  | in entry and exit or have a trip t              | (1) 8 A commuters pay on east or early, but not both; 8 B commuters pay on early and east or have a rip that includes an early or early in the ticket system. | e ticket system.                                                                                                                                                                              |                                                 |                                                       |                                                                 |                           |                                      |