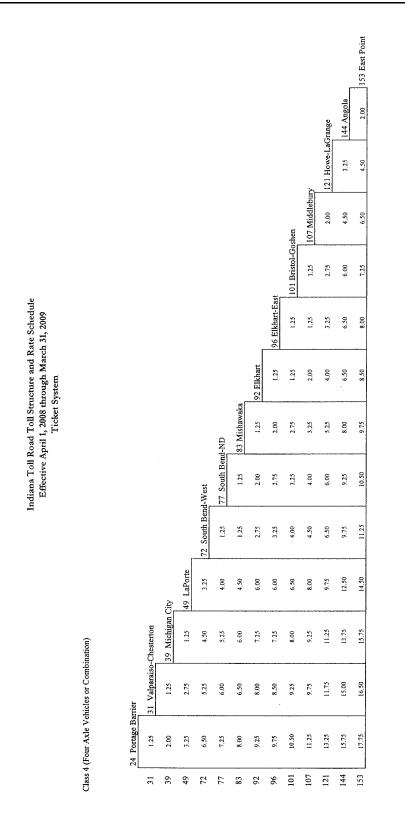

[See following pages for Indiana Toll Road Toll Structure and Rate Schedule.]

|          |                         |                           |                     |                                                        |                                                  | •                                               | (m)                                             |                                                       |                                                                  |                           |                           |
|----------|-------------------------|---------------------------|---------------------|--------------------------------------------------------|--------------------------------------------------|-------------------------------------------------|-------------------------------------------------|-------------------------------------------------------|------------------------------------------------------------------|---------------------------|---------------------------|
|          |                         | Direction<br>of<br>Travel | Entry<br>or<br>Exit | <b>Class 2</b><br>Two Azle Vehicles<br>and Motorcycles | Class 3<br>Three Axle Vehicles<br>or Combination | Class 4<br>Four Axle Vehicles<br>or Combination | Class 5<br>Five Axle Vehicles<br>or Combination | <b>Class 6</b><br>Six Axie Vehicles<br>or Combination | <b>Class 7</b><br>Seven or More Axle Veluicles<br>or Combination | Class 8A (1)<br>Commuters | Class 8B (1)<br>Commuters |
| Plaza 1  | West Point              | 8M                        | EXIT                | \$0.50                                                 | \$1.50                                           | \$2.25                                          | \$2.75                                          | \$3.25                                                | <b>2</b> 6.00                                                    | \$0.30                    | <b>\$</b> 0.35            |
|          |                         | B                         | ENTRY               | 0.50                                                   | 1.50                                             | 2.25                                            | 2.75                                            | 3.25                                                  | 6.00                                                             | 0.30                      | 0.35                      |
| Plaza 5  | Calumet Ave '           | WB                        | EXIT                |                                                        | 1.25                                             | 1.75                                            | 2.25                                            | 2.50                                                  | 5.00                                                             | 0.10                      | 0.15                      |
|          |                         | EB                        | ENTRY               | 0.25                                                   | 1.25                                             | 1.75                                            | 2.25                                            | 2.50                                                  | 5.00                                                             | 0.10                      | 0.15                      |
| Plaza 10 | Cline Ave               | WB                        | EXIT                | 0.25                                                   | 0.75                                             | 1.25                                            | 1.75                                            | 2.00                                                  | 3.75                                                             | 0.10                      | 0.15                      |
|          |                         | EB                        | ENTRY               | 0.25                                                   | 0.75                                             | 1.25                                            | 1.75                                            | 2.00                                                  | 3.75                                                             | 0.10                      | 0.15                      |
| Plaza 17 | Plaza 17 I-65/Gary East | WB                        | ENTRY               | 0.15                                                   | 0.50                                             | 0.75                                            | 1.25                                            | 1.25                                                  | 2.50                                                             | 0.05                      | 0.05                      |
|          |                         | EB                        | EXIT                | 0.15                                                   | 0.50                                             | 0.75                                            | 1.25                                            | 1.25                                                  | 2.50                                                             | 0.05                      | 0.05                      |
| Plaza 21 | Lake Station/I-94       | WB                        | ENTRY               | 0.30                                                   | 0.50                                             | 0.75                                            | 1.25                                            | 1.25                                                  | 2.50                                                             | 0.15                      | 0.15                      |
|          |                         | EB                        | EXIT                | 0.30                                                   | 0.50                                             | 0.75                                            | 1.25                                            | 1.25                                                  | 2.50                                                             | 0.15                      | 0.15                      |
| Plaza 23 | Willow Creek Rd.        | WB                        | ENTRY               | 0:.0                                                   | 0.50                                             | 0.75                                            | 1.25                                            | 1.25                                                  | 250                                                              | . 0.15                    | 0.15                      |
|          |                         | EB                        | EXIT                | 0.30                                                   | 0.50                                             | 0.75                                            | 1.25                                            | 1.25                                                  | 2.50                                                             | 0.15                      | 0.15                      |