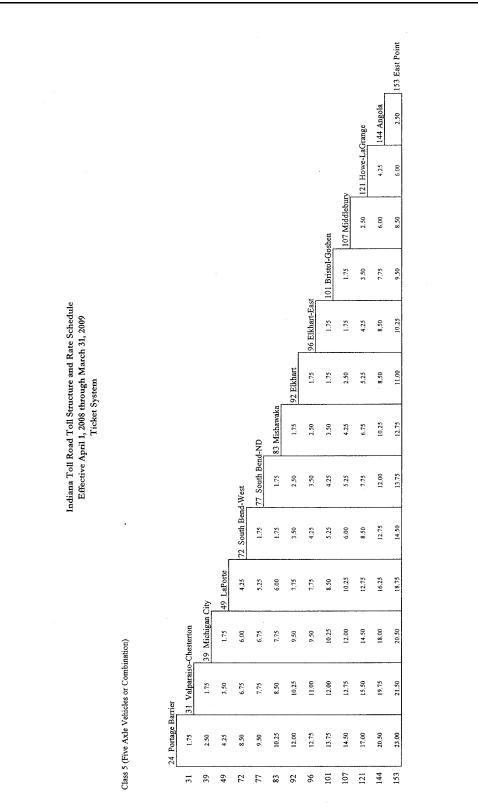

[See following pages for Indiana Toll Road Toll Structure and Rate Schedule.]

|          |                         |                           |                     |                                                        |                                                  | •                                               | (m)                                             |                                                       |                                                                  |                           |                           |
|----------|-------------------------|---------------------------|---------------------|--------------------------------------------------------|--------------------------------------------------|-------------------------------------------------|-------------------------------------------------|-------------------------------------------------------|------------------------------------------------------------------|---------------------------|---------------------------|
|          |                         | Direction<br>of<br>Travel | Entry<br>or<br>Exit | <b>Class 2</b><br>Two Azle Vehicles<br>and Motorcycles | Class 3<br>Three Axle Vehicles<br>or Combination | Class 4<br>Four Axle Vehicles<br>or Combination | Class 5<br>Five Axle Vehicles<br>or Combination | <b>Class 6</b><br>Six Axie Vehicles<br>or Combination | <b>Class 7</b><br>Seven or More Axle Veluicles<br>or Combination | Class 8A (1)<br>Commuters | Class 8B (1)<br>Commuters |
| Plaza 1  | West Point              | 8M                        | EXIT                | \$0.50                                                 | \$1.50                                           | \$2.25                                          | \$2.75                                          | \$3.25                                                | <b>2</b> 6.00                                                    | \$0.30                    | <b>\$</b> 0.35            |
|          |                         | B                         | ENTRY               | 0.50                                                   | 1.50                                             | 2.25                                            | 2.75                                            | 3.25                                                  | 6.00                                                             | 0.30                      | 0.35                      |
| Plaza 5  | Calumet Ave '           | WB                        | EXIT                |                                                        | 1.25                                             | 1.75                                            | 2.25                                            | 2.50                                                  | 5.00                                                             | 0.10                      | 0.15                      |
|          |                         | EB                        | ENTRY               | 0.25                                                   | 1.25                                             | 1.75                                            | 2.25                                            | 2.50                                                  | 5.00                                                             | 0.10                      | 0.15                      |
| Plaza 10 | Cline Ave               | WB                        | EXIT                | 0.25                                                   | 0.75                                             | 1.25                                            | 1.75                                            | 2.00                                                  | 3.75                                                             | 0.10                      | 0.15                      |
|          |                         | EB                        | ENTRY               | 0.25                                                   | 0.75                                             | 1.25                                            | 1.75                                            | 2.00                                                  | 3.75                                                             | 0.10                      | 0.15                      |
| Plaza 17 | Plaza 17 I-65/Gary East | WB                        | ENTRY               | 0.15                                                   | 0.50                                             | 0.75                                            | 1.25                                            | 1.25                                                  | 2.50                                                             | 0.05                      | 0.05                      |
|          |                         | EB                        | EXIT                | 0.15                                                   | 0.50                                             | 0.75                                            | 1.25                                            | 1.25                                                  | 2.50                                                             | 0.05                      | 0.05                      |
| Plaza 21 | Lake Station/I-94       | WB                        | ENTRY               | 0.30                                                   | 0.50                                             | 0.75                                            | 1.25                                            | 1.25                                                  | 2.50                                                             | 0.15                      | 0.15                      |
|          |                         | EB                        | EXIT                | 0.30                                                   | 0.50                                             | 0.75                                            | 1.25                                            | 1.25                                                  | 2.50                                                             | 0.15                      | 0.15                      |
| Plaza 23 | Willow Creek Rd.        | WB                        | ENTRY               | 0:.0                                                   | 0.50                                             | 0.75                                            | 1.25                                            | 1.25                                                  | 250                                                              | . 0.15                    | 0.15                      |
|          |                         | EB                        | EXIT                | 0.30                                                   | 0.50                                             | 0.75                                            | 1.25                                            | 1.25                                                  | 2.50                                                             | 0.15                      | 0.15                      |