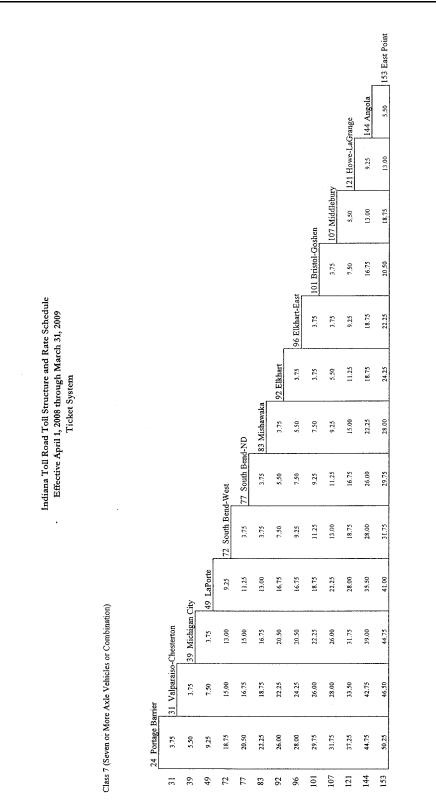

[See following pages for Indiana Toll Road Toll Structure and Rate Schedule.]

|          |                         |                           |                     |                                                        |                                                  | •                                               | (m)                                             |                                                       |                                                                  |                           |                           |
|----------|-------------------------|---------------------------|---------------------|--------------------------------------------------------|--------------------------------------------------|-------------------------------------------------|-------------------------------------------------|-------------------------------------------------------|------------------------------------------------------------------|---------------------------|---------------------------|
|          |                         | Direction<br>of<br>Travel | Entry<br>or<br>Exit | <b>Class 2</b><br>Two Azle Vehicles<br>and Motorcycles | Class 3<br>Three Axle Vehicles<br>or Combination | Class 4<br>Four Axle Vehicles<br>or Combination | Class 5<br>Five Axle Vehicles<br>or Combination | <b>Class 6</b><br>Six Axie Vehicles<br>or Combination | <b>Class 7</b><br>Seven or More Axle Veluicles<br>or Combination | Class 8A (1)<br>Commuters | Class 8B (1)<br>Commuters |
| Plaza 1  | West Point              | 8M                        | EXIT                | \$0.50                                                 | \$1.50                                           | \$2.25                                          | \$2.75                                          | \$3.25                                                | <b>2</b> 6.00                                                    | \$0.30                    | <b>\$</b> 0.35            |
|          |                         | B                         | ENTRY               | 0.50                                                   | 1.50                                             | 2.25                                            | 2.75                                            | 3.25                                                  | 6.00                                                             | 0.30                      | 0.35                      |
| Plaza 5  | Calumet Ave '           | WB                        | EXIT                |                                                        | 1.25                                             | 1.75                                            | 2.25                                            | 2.50                                                  | 5.00                                                             | 0.10                      | 0.15                      |
|          |                         | EB                        | ENTRY               | 0.25                                                   | 1.25                                             | 1.75                                            | 2.25                                            | 2.50                                                  | 5.00                                                             | 0.10                      | 0.15                      |
| Plaza 10 | Cline Ave               | WB                        | EXIT                | 0.25                                                   | 0.75                                             | 1.25                                            | 1.75                                            | 2.00                                                  | 3.75                                                             | 0.10                      | 0.15                      |
|          |                         | EB                        | ENTRY               | 0.25                                                   | 0.75                                             | 1.25                                            | 1.75                                            | 2.00                                                  | 3.75                                                             | 0.10                      | 0.15                      |
| Plaza 17 | Plaza 17 I-65/Gary East | WB                        | ENTRY               | 0.15                                                   | 0.50                                             | 0.75                                            | 1.25                                            | 1.25                                                  | 2.50                                                             | 0.05                      | 0.05                      |
|          |                         | EB                        | EXIT                | 0.15                                                   | 0.50                                             | 0.75                                            | 1.25                                            | 1.25                                                  | 2.50                                                             | 0.05                      | 0.05                      |
| Plaza 21 | Lake Station/I-94       | WB                        | ENTRY               | 0.30                                                   | 0.50                                             | 0.75                                            | 1.25                                            | 1.25                                                  | 2.50                                                             | 0.15                      | 0.15                      |
|          |                         | EB                        | EXIT                | 0.30                                                   | 0.50                                             | 0.75                                            | 1.25                                            | 1.25                                                  | 2.50                                                             | 0.15                      | 0.15                      |
| Plaza 23 | Willow Creek Rd.        | WB                        | ENTRY               | 0:.0                                                   | 0.50                                             | 0.75                                            | 1.25                                            | 1.25                                                  | 250                                                              | . 0.15                    | 0.15                      |
|          |                         | EB                        | EXIT                | 0.30                                                   | 0.50                                             | 0.75                                            | 1.25                                            | 1.25                                                  | 2.50                                                             | 0.15                      | 0.15                      |