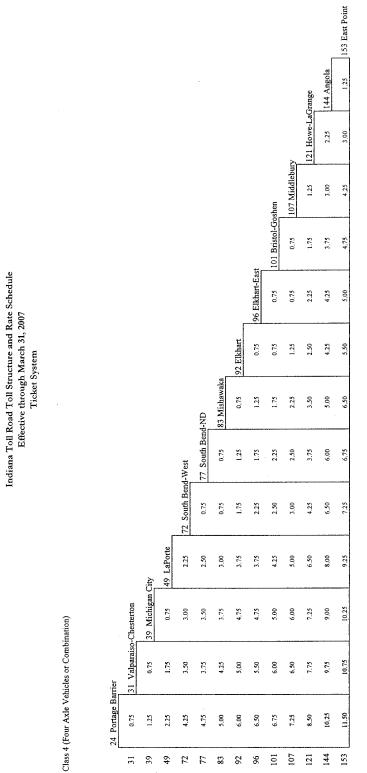

(1) Class 2. Any vehicle with two (2) axles, including motorcycles.

(2) Class 3. Any vehicle or combination with three (3) axles.

(3) Class 4. Any vehicle or combination with four (4) axles.

(4) Class 5. Any vehicle or combination with five (5) axles.

[See following pages for Indiana Toll Road Toll Structure and Rate Schedule.]

|          |                         |                           |                     |                                                        |                                                  | •                                               | (m)                                             |                                                       |                                                                  |                           |                           |
|----------|-------------------------|---------------------------|---------------------|--------------------------------------------------------|--------------------------------------------------|-------------------------------------------------|-------------------------------------------------|-------------------------------------------------------|------------------------------------------------------------------|---------------------------|---------------------------|
|          |                         | Direction<br>of<br>Travel | Entry<br>or<br>Exit | <b>Class 2</b><br>Two Azle Vehicles<br>and Motorcycles | Class 3<br>Three Axle Vehicles<br>or Combination | Class 4<br>Four Axle Vehicles<br>or Combination | Class 5<br>Five Axle Vehicles<br>or Combination | <b>Class 6</b><br>Six Axie Vehicles<br>or Combination | <b>Class 7</b><br>Seven or More Axle Veluicles<br>or Combination | Class 8A (1)<br>Commuters | Class 8B (1)<br>Commuters |
| Plaza 1  | West Point              | 8M                        | EXIT                | \$0.50                                                 | \$1.50                                           | \$2.25                                          | \$2.75                                          | \$3.25                                                | <b>2</b> 6.00                                                    | \$0.30                    | <b>\$</b> 0.35            |
|          |                         | B                         | ENTRY               | 0.50                                                   | 1.50                                             | 2.25                                            | 2.75                                            | 3.25                                                  | 6.00                                                             | 0.30                      | 0.35                      |
| Plaza 5  | Calumet Ave '           | WB                        | EXIT                |                                                        | 1.25                                             | 1.75                                            | 2.25                                            | 2.50                                                  | 5.00                                                             | 0.10                      | 0.15                      |
|          |                         | EB                        | ENTRY               | 0.25                                                   | 1.25                                             | 1.75                                            | 2.25                                            | 2.50                                                  | 5.00                                                             | 0.10                      | 0.15                      |
| Plaza 10 | Cline Ave               | WB                        | EXIT                | 0.25                                                   | 0.75                                             | 1.25                                            | 1.75                                            | 2.00                                                  | 3.75                                                             | 0.10                      | 0.15                      |
|          |                         | EB                        | ENTRY               | 0.25                                                   | 0.75                                             | 1.25                                            | 1.75                                            | 2.00                                                  | 3.75                                                             | 0.10                      | 0.15                      |
| Plaza 17 | Plaza 17 I-65/Gary East | WB                        | ENTRY               | 0.15                                                   | 0.50                                             | 0.75                                            | 1.25                                            | 1.25                                                  | 2.50                                                             | 0.05                      | 0.05                      |
|          |                         | EB                        | EXIT                | 0.15                                                   | 0.50                                             | 0.75                                            | 1.25                                            | 1.25                                                  | 2.50                                                             | 0.05                      | 0.05                      |
| Plaza 21 | Lake Station/I-94       | WB                        | ENTRY               | 0.30                                                   | 0.50                                             | 0.75                                            | 1.25                                            | 1.25                                                  | 2.50                                                             | 0.15                      | 0.15                      |
|          |                         | EB                        | EXIT                | 0.30                                                   | 0.50                                             | 0.75                                            | 1.25                                            | 1.25                                                  | 2.50                                                             | 0.15                      | 0.15                      |
| Plaza 23 | Willow Creek Rd.        | WB                        | ENTRY               | 0:.0                                                   | 0.50                                             | 0.75                                            | 1.25                                            | 1.25                                                  | 250                                                              | . 0.15                    | 0.15                      |
|          |                         | EB                        | EXIT                | 0.30                                                   | 0.50                                             | 0.75                                            | 1.25                                            | 1.25                                                  | 2.50                                                             | 0.15                      | 0.15                      |