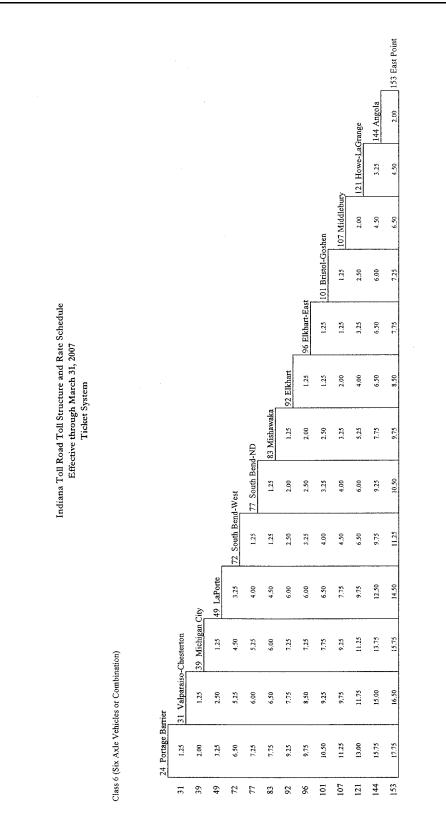

[See following pages for Indiana Toll Road Toll Structure and Rate Schedule.]

|          |                         |                           |                     |                                                        |                                                  | •                                               | (m)                                             |                                                       |                                                                  |                           |                           |
|----------|-------------------------|---------------------------|---------------------|--------------------------------------------------------|--------------------------------------------------|-------------------------------------------------|-------------------------------------------------|-------------------------------------------------------|------------------------------------------------------------------|---------------------------|---------------------------|
|          |                         | Direction<br>of<br>Travel | Entry<br>or<br>Exit | <b>Class 2</b><br>Two Azle Vehicles<br>and Motorcycles | Class 3<br>Three Axle Vehicles<br>or Combination | Class 4<br>Four Axle Vehicles<br>or Combination | Class 5<br>Five Axle Vehicles<br>or Combination | <b>Class 6</b><br>Six Axie Vehicles<br>or Combination | <b>Class 7</b><br>Seven or More Axle Veluicles<br>or Combination | Class 8A (1)<br>Commuters | Class 8B (1)<br>Commuters |
| Plaza 1  | West Point              | 8M                        | EXIT                | \$0.50                                                 | \$1.50                                           | \$2.25                                          | \$2.75                                          | \$3.25                                                | <b>2</b> 6.00                                                    | \$0.30                    | <b>\$</b> 0.35            |
|          |                         | B                         | ENTRY               | 0.50                                                   | 1.50                                             | 2.25                                            | 2.75                                            | 3.25                                                  | 6.00                                                             | 0.30                      | 0.35                      |
| Plaza 5  | Calumet Ave '           | WB                        | EXIT                |                                                        | 1.25                                             | 1.75                                            | 2.25                                            | 2.50                                                  | 5.00                                                             | 0.10                      | 0.15                      |
|          |                         | EB                        | ENTRY               | 0.25                                                   | 1.25                                             | 1.75                                            | 2.25                                            | 2.50                                                  | 5.00                                                             | 0.10                      | 0.15                      |
| Plaza 10 | Cline Ave               | WB                        | EXIT                | 0.25                                                   | 0.75                                             | 1.25                                            | 1.75                                            | 2.00                                                  | 3.75                                                             | 0.10                      | 0.15                      |
|          |                         | EB                        | ENTRY               | 0.25                                                   | 0.75                                             | 1.25                                            | 1.75                                            | 2.00                                                  | 3.75                                                             | 0.10                      | 0.15                      |
| Plaza 17 | Plaza 17 I-65/Gary East | WB                        | ENTRY               | 0.15                                                   | 0.50                                             | 0.75                                            | 1.25                                            | 1.25                                                  | 2.50                                                             | 0.05                      | 0.05                      |
|          |                         | EB                        | EXIT                | 0.15                                                   | 0.50                                             | 0.75                                            | 1.25                                            | 1.25                                                  | 2.50                                                             | 0.05                      | 0.05                      |
| Plaza 21 | Lake Station/I-94       | WB                        | ENTRY               | 0.30                                                   | 0.50                                             | 0.75                                            | 1.25                                            | 1.25                                                  | 2.50                                                             | 0.15                      | 0.15                      |
|          |                         | EB                        | EXIT                | 0.30                                                   | 0.50                                             | 0.75                                            | 1.25                                            | 1.25                                                  | 2.50                                                             | 0.15                      | 0.15                      |
| Plaza 23 | Willow Creek Rd.        | WB                        | ENTRY               | 0:.0                                                   | 0.50                                             | 0.75                                            | 1.25                                            | 1.25                                                  | 250                                                              | . 0.15                    | 0.15                      |
|          |                         | EB                        | EXIT                | 0.30                                                   | 0.50                                             | 0.75                                            | 1.25                                            | 1.25                                                  | 2.50                                                             | 0.15                      | 0.15                      |

# TOLL ROADS

Indiana Administrative Code

|             |                                  |                           |                     |                                                 | Indiana Toll Road Tol<br>Effective April 1, 20<br>Bar<br>(Tolls will be charged as indic                                                                      | Indiana Toll Road Toll Structure and Rate Schedule<br>Effective April 1, 2007 through March 31, 2008<br>Barrier System<br>(Tolls will be charged as indicated below only upon early and earl) | Je<br>exit)                                     |                                                       |                                                                 | ·                         |                                      |
|-------------|----------------------------------|---------------------------|---------------------|-------------------------------------------------|---------------------------------------------------------------------------------------------------------------------------------------------------------------|-----------------------------------------------------------------------------------------------------------------------------------------------------------------------------------------------|-------------------------------------------------|-------------------------------------------------------|-----------------------------------------------------------------|---------------------------|--------------------------------------|
|             |                                  | Direction<br>of<br>Travel | Entry<br>or<br>Exit | Class 2<br>Two Arle Vehicles<br>sad Motorrycles | Class 3<br>Three Axle Vehicles<br>or Combination:                                                                                                             | Class 4<br>Four Ade Vehicles<br>or Combination                                                                                                                                                | Class 5<br>Five Axle Vehicles<br>or Combination | <b>Class 6</b><br>Six Axle Vehicles<br>or Combination | <b>Class 7</b><br>Seven or More Asle Vehicles<br>or Combination | Class 8A (1)<br>Commuters | Class 8B <sup>(1)</sup><br>Commuters |
| Plaza 1     | West Point                       | КВ                        |                     | 05.0\$                                          | <b>\$</b> 1.50                                                                                                                                                | \$2.75                                                                                                                                                                                        | 83.50                                           | 54.25                                                 | \$7.75                                                          | <b>\$</b> 0.30            | \$0.35                               |
|             |                                  | EB                        | ENTRY               | 0.50                                            | 1.50                                                                                                                                                          | 2.75                                                                                                                                                                                          | 3.50                                            | 4.25                                                  | 7.75                                                            | 0.30                      | 0.35                                 |
| Plaza 5     | Calumet Ave                      | WB                        | EXIT                | 0.25                                            | 1.25                                                                                                                                                          | 2.25                                                                                                                                                                                          | 2.75                                            | 3.25                                                  | 6.25                                                            | 0.10                      | 0.15                                 |
|             |                                  | EB                        | ENTRY               | 0.25                                            | 1.25                                                                                                                                                          | 2.25                                                                                                                                                                                          | 2.75                                            | 3.25                                                  | 6.25                                                            | 0.10                      | 0.15                                 |
| Plaza 10    | Cline Ave                        | WB                        | EXIT                | 0.25                                            | . 00.1                                                                                                                                                        | 1.75                                                                                                                                                                                          | 500                                             | 2.50                                                  | 4.50                                                            | 0.10                      | 0.15                                 |
|             |                                  | EB                        | ENTRY               | 0.25                                            | 0071                                                                                                                                                          | 1.75                                                                                                                                                                                          | 2.00                                            | 2.50                                                  | 4.50                                                            | 01.0                      | 0.15                                 |
| Plaza 17    | I-65/Gary East                   | WB                        | ENTRY               | 0.15                                            | 0.75                                                                                                                                                          | 1.00                                                                                                                                                                                          | 1.50                                            | 1.75                                                  | 3.00                                                            | 0.05                      | 0.05                                 |
|             |                                  | EB                        | EXIT                | 0.15                                            | 0.75                                                                                                                                                          | 1.00                                                                                                                                                                                          | 1.50                                            | 1.75                                                  | 3.00                                                            | 0.05                      | 0.05                                 |
| Plaza 21    | Lake Station/1-94                | WB                        | ENTRY               | 05.0                                            | 0.75                                                                                                                                                          | 1.00                                                                                                                                                                                          | 1.50                                            | 1.75                                                  | 3.00                                                            | 0.15                      | 0.15                                 |
|             |                                  | EB                        | EXIT                | 0:30                                            | 0.75                                                                                                                                                          | 1.00                                                                                                                                                                                          | 1.50                                            | 1.75                                                  | 3.00                                                            | 0.15                      | 0.15                                 |
| Plaza 23    | Willow Creek Rd.                 | đm                        | ENTRY               | 0.30                                            | 0.75                                                                                                                                                          | 1.00                                                                                                                                                                                          | 1.50                                            | 1.75                                                  | 3.00                                                            | 0.15                      | . 0.15                               |
|             |                                  | EB                        | EXIT                | 000                                             | 0.75                                                                                                                                                          | 1.00                                                                                                                                                                                          | 1.50                                            | 1.75                                                  | 3.00                                                            | 0.15                      | 0.15                                 |
| (1) 8 A com | imuters pay on exit or entry, bi | ut not both; 8            | B commuters pay or  | in entry and exit or have a trip t              | (1) 8 A commuters pay on east or early, but not both; 8 B commuters pay on early and east or have a rip that includes an early or early in the ticket system. | e ticket system.                                                                                                                                                                              |                                                 |                                                       |                                                                 |                           |                                      |