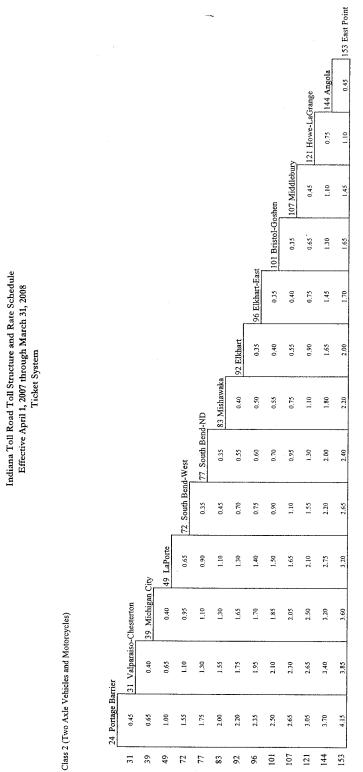

# TOLL ROADS

Indiana Administrative Code

|             |                                  |                           |                     |                                                 | Indiana Toll Road Tol<br>Effective April 1, 20<br>Bar<br>(Tolls will be charged as indic                                                                      | Indiana Toll Road Toll Structure and Rate Schedule<br>Effective April 1, 2007 through March 31, 2008<br>Barrier System<br>(Tolls will be charged as indicated below only upon early and earl) | Je<br>exit)                                     |                                                       |                                                                 | ·                         |                                      |
|-------------|----------------------------------|---------------------------|---------------------|-------------------------------------------------|---------------------------------------------------------------------------------------------------------------------------------------------------------------|-----------------------------------------------------------------------------------------------------------------------------------------------------------------------------------------------|-------------------------------------------------|-------------------------------------------------------|-----------------------------------------------------------------|---------------------------|--------------------------------------|
|             |                                  | Direction<br>of<br>Travel | Entry<br>or<br>Exit | Class 2<br>Two Arle Vehicles<br>sad Motorrycles | Class 3<br>Three Axle Vehicles<br>or Combination:                                                                                                             | Class 4<br>Four Ade Vehicles<br>or Combination                                                                                                                                                | Class 5<br>Five Axle Vehicles<br>or Combination | <b>Class 6</b><br>Six Axle Vehicles<br>or Combination | <b>Class 7</b><br>Seven or More Asle Vehicles<br>or Combination | Class 8A (1)<br>Commuters | Class 8B <sup>(1)</sup><br>Commuters |
| Plaza 1     | West Point                       | КВ                        |                     | 05.0\$                                          | <b>\$</b> 1.50                                                                                                                                                | \$2.75                                                                                                                                                                                        | 83.50                                           | 54.25                                                 | \$7.75                                                          | <b>\$</b> 0.30            | \$0.35                               |
|             |                                  | EB                        | ENTRY               | 0.50                                            | 1.50                                                                                                                                                          | 2.75                                                                                                                                                                                          | 3.50                                            | 4.25                                                  | 7.75                                                            | 0.30                      | 0.35                                 |
| Plaza 5     | Calumet Ave                      | WB                        | EXIT                | 0.25                                            | 1.25                                                                                                                                                          | 2.25                                                                                                                                                                                          | 2.75                                            | 3.25                                                  | 6.25                                                            | 0.10                      | 0.15                                 |
|             |                                  | EB                        | ENTRY               | 0.25                                            | 1.25                                                                                                                                                          | 2.25                                                                                                                                                                                          | 2.75                                            | 3.25                                                  | 6.25                                                            | 0.10                      | 0.15                                 |
| Plaza 10    | Cline Ave                        | WB                        | EXIT                | 0.25                                            | . 00.1                                                                                                                                                        | 1.75                                                                                                                                                                                          | 500                                             | 2.50                                                  | 4.50                                                            | 0.10                      | 0.15                                 |
|             |                                  | EB                        | ENTRY               | 0.25                                            | 0071                                                                                                                                                          | 1.75                                                                                                                                                                                          | 2.00                                            | 2.50                                                  | 4.50                                                            | 01.0                      | 0.15                                 |
| Plaza 17    | I-65/Gary East                   | WB                        | ENTRY               | 0.15                                            | 0.75                                                                                                                                                          | 1.00                                                                                                                                                                                          | 1.50                                            | 1.75                                                  | 3.00                                                            | 0.05                      | 0.05                                 |
|             |                                  | EB                        | EXIT                | 0.15                                            | 0.75                                                                                                                                                          | 1.00                                                                                                                                                                                          | 1.50                                            | 1.75                                                  | 3.00                                                            | 0.05                      | 0.05                                 |
| Plaza 21    | Lake Station/1-94                | WB                        | ENTRY               | 05.0                                            | 0.75                                                                                                                                                          | 1.00                                                                                                                                                                                          | 1.50                                            | 1.75                                                  | 3.00                                                            | 0.15                      | 0.15                                 |
|             |                                  | EB                        | EXIT                | 0:30                                            | 0.75                                                                                                                                                          | 1.00                                                                                                                                                                                          | 1.50                                            | 1.75                                                  | 3.00                                                            | 0.15                      | 0.15                                 |
| Plaza 23    | Willow Creek Rd.                 | đm                        | ENTRY               | 0.30                                            | 0.75                                                                                                                                                          | 1.00                                                                                                                                                                                          | 1.50                                            | 1.75                                                  | 3.00                                                            | 0.15                      | . 0.15                               |
|             |                                  | EB                        | EXIT                | 000                                             | 0.75                                                                                                                                                          | 1.00                                                                                                                                                                                          | 1.50                                            | 1.75                                                  | 3.00                                                            | 0.15                      | 0.15                                 |
| (1) 8 A com | imuters pay on exit or entry, bi | ut not both; 8            | B commuters pay or  | in entry and exit or have a trip t              | (1) 8 A commuters pay on east or early, but not both; 8 B commuters pay on early and east or have a rip that includes an early or early in the ticket system. | e ticket system.                                                                                                                                                                              |                                                 |                                                       |                                                                 |                           |                                      |