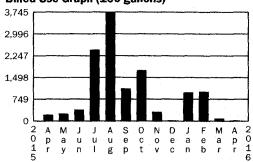

#### Total Water Use Comparison (in 100 gallons)

Current billing period 2016:

118,440.00 CGL

Same billing period 2015:

89,990.00 CGL

## Billed Use Graph (100 gallons)