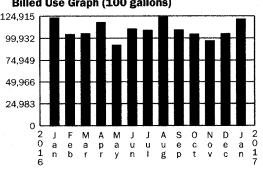

#### **Total Water Use Comparison** (in 100 gallons)

Current billing period 2016:

30.00 CGL

Same billing period 2015:

220.00 CGL

Billed Use Graph (100 gallons)

#### Total Water Use Comparison (in 100 gallons)

Current billing period 2016:

118,440.00 CGL

Same billing period 2015:

89,990.00 CGL

## Total Water Use Comparison (in 100 gallons)

Current billing period 2016:

20.00 CGL

Same billing period 2015:

260.00 CGL

Billed Use Graph (100 gallons)

#### Total Water Use Comparison (in 100 gallons)

Current billing period 2016:

92,960.00 CGL

516,546 (Actual)

Same billing period 2015:

**Previous Read** 

97,790.00 CGL

Total Water Use Comparison (in 100 gallons)

Current billing period 2016:

111.160.00 CGL

Same billing period 2015:

114,800,00 CGL