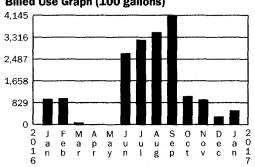

#### **Total Water Use Comparison** (in 100 gallons)

Current billing period 2016:

30.00 CGL

Same billing period 2015:

220.00 CGL

Billed Use Graph (100 gallons)

#### Total Water Use Comparison (in 100 gallons)

Current billing period 2016:

118,440.00 CGL

Same billing period 2015:

89,990.00 CGL

## Total Water Use Comparison (in 100 gallons)

Current billing period 2016:

20.00 CGL

Same billing period 2015:

260.00 CGL

Billed Use Graph (100 gallons)

#### Total Water Use Comparison (in 100 gallons)

Current billing period 2016:

92,960.00 CGL

516,546 (Actual)

Same billing period 2015:

**Previous Read** 

97,790.00 CGL

Total Water Use Comparison (in 100 gallons)

Current billing period 2016:

111.160.00 CGL

Same billing period 2015:

114,800,00 CGL