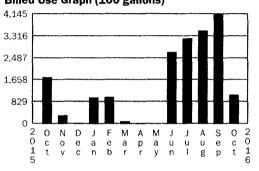

#### **Total Water Use Comparison** (in 100 gallons)

Current billing period 2016:

30.00 CGL

Same billing period 2015:

220.00 CGL

Billed Use Graph (100 gallons)

#### Total Water Use Comparison (in 100 gallons)

Current billing period 2016:

118,440.00 CGL

Same billing period 2015:

89,990.00 CGL

## Billed Use Graph (100 gallons)