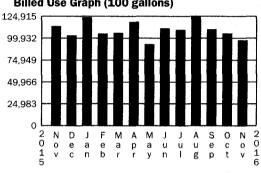

#### Total Water Use Comparison (in 100 gallons)

Current billing period 2016:

92,960.00 CGL

516,546 (Actual)

Same billing period 2015:

**Previous Read** 

97,790.00 CGL

#### Billed Use Graph (100 gallons)