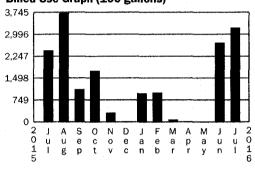

#### **Total Water Use Comparison** (in 100 gallons)

Current billing period 2016:

30.00 CGL

Same billing period 2015:

220.00 CGL

Billed Use Graph (100 gallons)

#### Total Water Use Comparison (in 100 gallons)

Current billing period 2016:

118,440.00 CGL

Same billing period 2015:

89,990.00 CGL

## Total Water Use Comparison (in 100 gallons)

Current billing period 2016:

20.00 CGL

Same billing period 2015:

260.00 CGL

Billed Use Graph (100 gallons)

#### Total Water Use Comparison (in 100 gallons)

Current billing period 2016:

92,960.00 CGL

516,546 (Actual)

Same billing period 2015:

**Previous Read** 

97,790.00 CGL

Total Water Use Comparison (in 100 gallons)

Current billing period 2016:

111.160.00 CGL

Same billing period 2015:

114,800,00 CGL