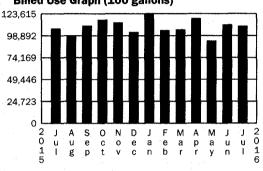

#### **Total Water Use Comparison** (in 100 gallons)

Current billing period 2016:

30.00 CGL

Same billing period 2015:

220.00 CGL

Billed Use Graph (100 gallons)

#### Total Water Use Comparison (in 100 gallons)

Current billing period 2016:

118,440.00 CGL

Same billing period 2015:

89,990.00 CGL

## Total Water Use Comparison (in 100 gallons)

Current billing period 2016:

20.00 CGL

Same billing period 2015:

260.00 CGL

Billed Use Graph (100 gallons)

#### Total Water Use Comparison (in 100 gallons)

Current billing period 2016:

92,960.00 CGL

516,546 (Actual)

Same billing period 2015:

**Previous Read** 

97,790.00 CGL

Total Water Use Comparison (in 100 gallons)

Current billing period 2016:

111.160.00 CGL

Same billing period 2015:

114,800,00 CGL