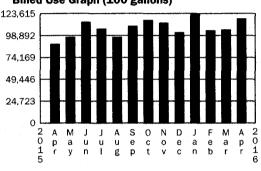

#### Total Water Use Comparison (in 100 gallons)

Current billing period 2016:

92,960.00 CGL

516,546 (Actual)

Same billing period 2015:

**Previous Read** 

97,790.00 CGL

#### Billed Use Graph (100 gallons)