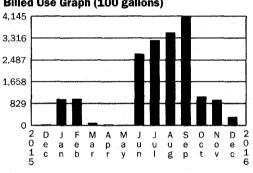

Total Water Use Comparison (in 100 gallons)

Current billing period 2016:

111.160.00 CGL

Same billing period 2015:

114,800,00 CGL

#### Billed Use Graph (100 gallons)