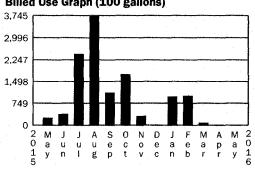

Total Water Use Comparison (in 100 gallons)

Current billing period 2016:

111.160.00 CGL

Same billing period 2015:

114,800,00 CGL

#### Billed Use Graph (100 gallons)