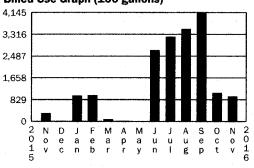

#### Total Water Use Comparison (in 100 gallons)

Current billing period 2016:

118,440.00 CGL

Same billing period 2015:

89,990.00 CGL

## Billed Use Graph (100 gallons)