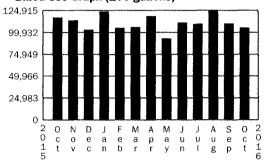

#### Total Water Use Comparison (in 100 gallons)

Current billing period 2016:

92,960.00 CGL

516,546 (Actual)

Same billing period 2015:

**Previous Read** 

97,790.00 CGL

#### Billed Use Graph (100 gallons)