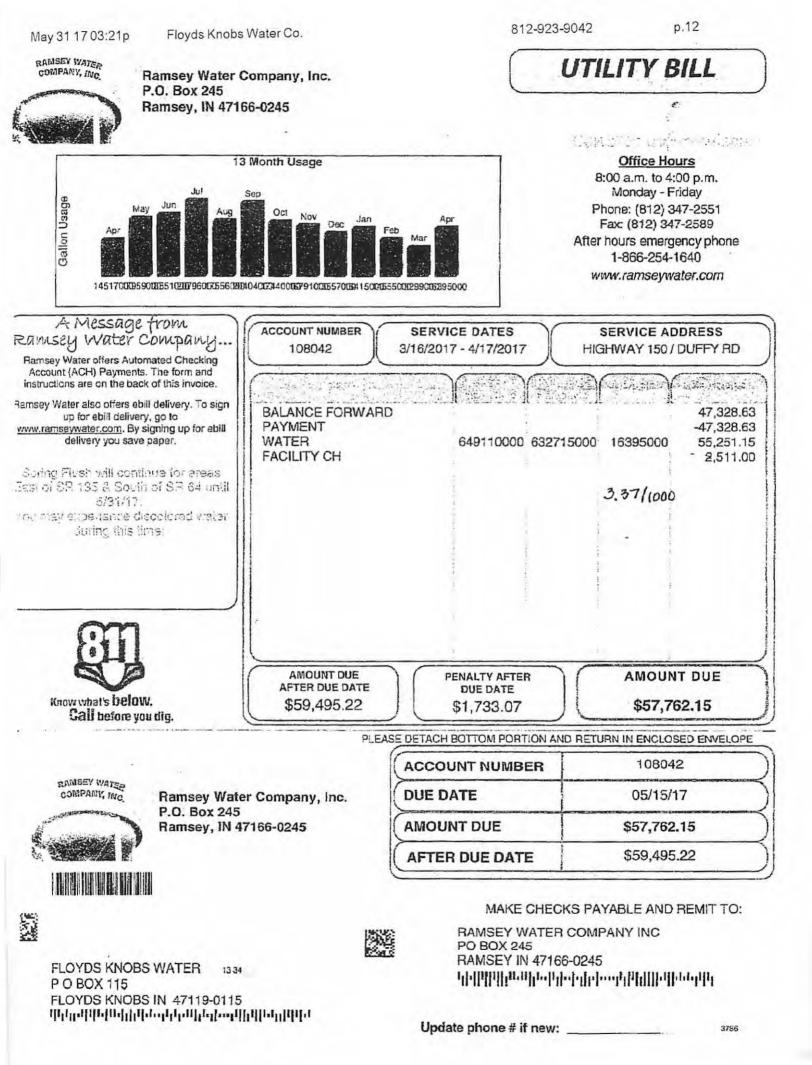

Signature of Notary Public

George W. Gesenhues, Jr. Printed name of My Commission expires: January 4, 2024 Exhibit 1

| SCHEDULE OF WATER PURCHASES AND SALES |                                         |                                  |  |  |
|---------------------------------------|-----------------------------------------|----------------------------------|--|--|
| (1)                                   | (2)                                     | (3)                              |  |  |
| Month/Year                            | Gal./cu. Ft.<br>Purchased from Supplier | Gal./cu. Ft.<br>Sold to Customer |  |  |
| June, 2016                            | 18,551,000 gal                          | 16,443,100 gal                   |  |  |
| July, 2016                            | 20,796,000                              | 14,999,400                       |  |  |
| August, 2016                          | 17,556,000                              | 18,114,100                       |  |  |
| September, 2016                       | 20,404,000                              | 17,348,900                       |  |  |
| October, 2016                         | 17,440,000                              | 17,305,400                       |  |  |
| November, 2016                        | 16,791,100                              | 16,855,300                       |  |  |
| December, 2016                        | 15,557,000                              | 12,656,400                       |  |  |
| January, 2017                         | 16,415,000                              | 12,753,900                       |  |  |
| February, 2017                        | 14,555,000                              | 12,644,000                       |  |  |
| March, 2017                           | 13,299,000                              | 11,074,700                       |  |  |
| April, 2017                           | 16,395,000                              | 12,340,600                       |  |  |
| May, 2017                             | 15,457,000                              | 13,603,200                       |  |  |
|                                       |                                         |                                  |  |  |
|                                       |                                         |                                  |  |  |
|                                       |                                         |                                  |  |  |
|                                       |                                         |                                  |  |  |
|                                       |                                         |                                  |  |  |
|                                       |                                         |                                  |  |  |
|                                       |                                         |                                  |  |  |
|                                       |                                         |                                  |  |  |
|                                       |                                         |                                  |  |  |
|                                       |                                         |                                  |  |  |
|                                       |                                         |                                  |  |  |
|                                       |                                         |                                  |  |  |
|                                       |                                         |                                  |  |  |
|                                       |                                         |                                  |  |  |
| TOTALS                                | 203,216,100 gal                         | 176,139,000 gal                  |  |  |

| COMPUTATION OF CHANGE IN COST OF WHOLESALE WATER PURCHASED  |                                                                       |  |  |  |
|-------------------------------------------------------------|-----------------------------------------------------------------------|--|--|--|
| Name of Company                                             | Telephone Number                                                      |  |  |  |
| Floyds Knobs Water Company, Inc. (812) 923 - 9040           |                                                                       |  |  |  |
| Address (number and street, city, state, and ZIP code)      |                                                                       |  |  |  |
| 4781 Paoli Pike, Suite 1; Floyds Knobs, IN 47119            |                                                                       |  |  |  |
| Name of Wholesale Water Supplier(s)                         |                                                                       |  |  |  |
| Ramsey Water Company, Inc.                                  |                                                                       |  |  |  |
| Effective Date of Rate / Supplier Change (month, day, year) | Based Upon Water Purchased for Twelve Months Ended (month, day, year) |  |  |  |
| May 25, 2017                                                | May 17, 2017                                                          |  |  |  |

| RATES OF SUPPLIER |         |                                | ANNUAL COST OF WHOLESALE WATER<br>PURCHASED |                                                   |                                                         |                    |
|-------------------|---------|--------------------------------|---------------------------------------------|---------------------------------------------------|---------------------------------------------------------|--------------------|
| (*                | 1)      | (2)                            | (3)                                         | (4) (5) (6)                                       |                                                         |                    |
| Rate<br>Component |         | Immediately<br>Prior to Change | Changed Rate                                | Purchased Water<br>1, 000 gals. or<br>100 cu. ft. | At Rates<br>Effective<br>Immediately<br>Prior to Change | At Changed<br>Rate |
| SERVIC            | E CHARC | Æ                              |                                             |                                                   |                                                         |                    |
| Meter<br>Size:    |         | \$2,511 / month                | \$2,685 / month                             |                                                   | \$ 30,132                                               | \$ 32,220          |
| Meter<br>Size:    |         | \$                             | \$                                          |                                                   | \$                                                      | \$                 |
| VOLUME CHARGE:    |         |                                |                                             |                                                   |                                                         |                    |
| First \$          |         | 203,216.1                      | \$ 684,838.26                               | \$ 713,288.51                                     |                                                         |                    |
| Next              |         | \$                             | \$                                          |                                                   | \$                                                      | \$                 |
| Next              |         | \$                             | \$                                          |                                                   | \$                                                      | \$                 |
| Next              |         | \$                             | \$                                          |                                                   | \$                                                      | \$                 |
| Next              |         | \$                             | \$                                          |                                                   | \$                                                      | \$                 |
| Next \$           |         | \$                             |                                             | \$                                                | \$                                                      |                    |
| All Over \$       |         | \$                             |                                             | \$                                                | \$                                                      |                    |
| TOTALS            |         | 203,216.1                      | \$ 684,838.26                               | \$ 713,288.51                                     |                                                         |                    |