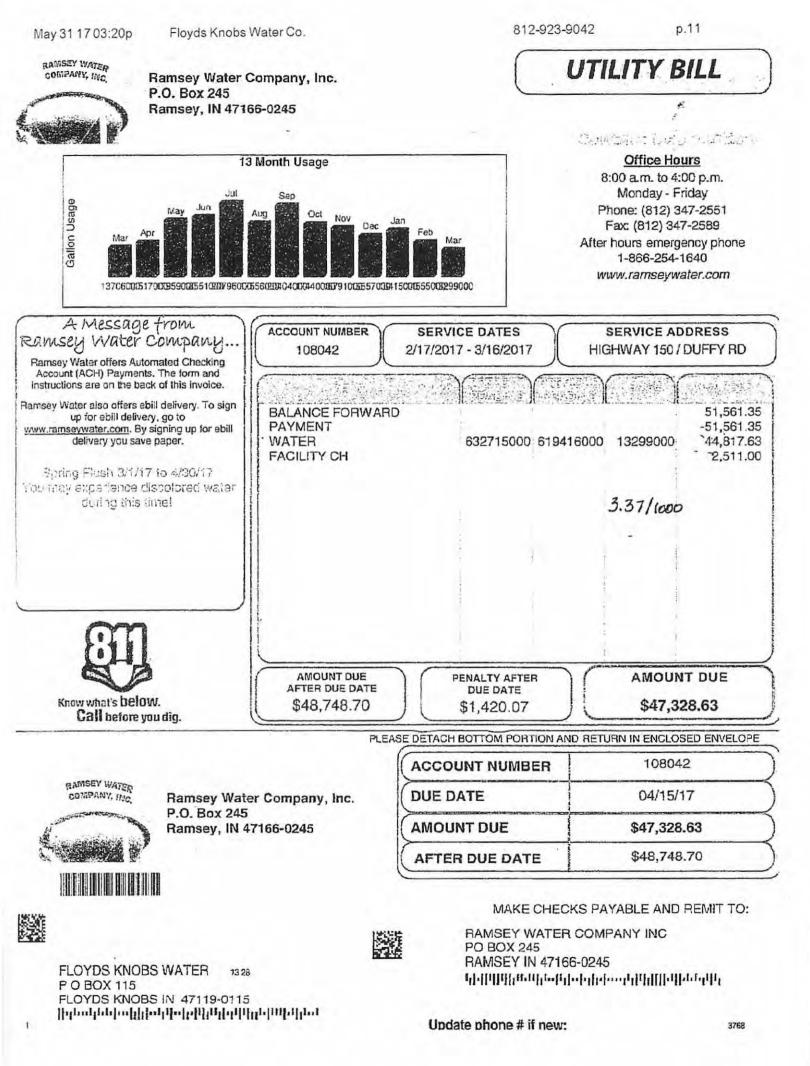

Signature of Notary Public

George W. Gesenhues, Jr. Printed name of My Commission expires: January 4, 2024 Exhibit 1

| SCHEDULE OF WATER PURCHASES AND SALES |                                         |                                  |  |  |
|---------------------------------------|-----------------------------------------|----------------------------------|--|--|
| (1)                                   | (2)                                     | (3)                              |  |  |
| Month/Year                            | Gal./cu. Ft.<br>Purchased from Supplier | Gal./cu. Ft.<br>Sold to Customer |  |  |
| June, 2016                            | 18,551,000 gal                          | 16,443,100 gal                   |  |  |
| July, 2016                            | 20,796,000                              | 14,999,400                       |  |  |
| August, 2016                          | 17,556,000                              | 18,114,100                       |  |  |
| September, 2016                       | 20,404,000                              | 17,348,900                       |  |  |
| October, 2016                         | 17,440,000                              | 17,305,400                       |  |  |
| November, 2016                        | 16,791,100                              | 16,855,300                       |  |  |
| December, 2016                        | 15,557,000                              | 12,656,400                       |  |  |
| January, 2017                         | 16,415,000                              | 12,753,900                       |  |  |
| February, 2017                        | 14,555,000                              | 12,644,000                       |  |  |
| March, 2017                           | 13,299,000                              | 11,074,700                       |  |  |
| April, 2017                           | 16,395,000                              | 12,340,600                       |  |  |
| May, 2017                             | 15,457,000                              | 13,603,200                       |  |  |
|                                       |                                         |                                  |  |  |
|                                       |                                         |                                  |  |  |
|                                       |                                         |                                  |  |  |
|                                       |                                         |                                  |  |  |
|                                       |                                         |                                  |  |  |
|                                       |                                         |                                  |  |  |
|                                       |                                         |                                  |  |  |
|                                       |                                         |                                  |  |  |
|                                       |                                         |                                  |  |  |
|                                       |                                         |                                  |  |  |
|                                       |                                         |                                  |  |  |
|                                       |                                         |                                  |  |  |
|                                       |                                         |                                  |  |  |
|                                       |                                         |                                  |  |  |
| TOTALS                                | 203,216,100 gal                         | 176,139,000 gal                  |  |  |

| COMPUTATION OF CHANGE IN COST OF WHOLESALE WATER PURCHASED  |                                                                       |  |  |  |
|-------------------------------------------------------------|-----------------------------------------------------------------------|--|--|--|
| Name of Company                                             | Telephone Number                                                      |  |  |  |
| Floyds Knobs Water Company, Inc. (812) 923 - 9040           |                                                                       |  |  |  |
| Address (number and street, city, state, and ZIP code)      |                                                                       |  |  |  |
| 4781 Paoli Pike, Suite 1; Floyds Knobs, IN 47119            |                                                                       |  |  |  |
| Name of Wholesale Water Supplier(s)                         |                                                                       |  |  |  |
| Ramsey Water Company, Inc.                                  |                                                                       |  |  |  |
| Effective Date of Rate / Supplier Change (month, day, year) | Based Upon Water Purchased for Twelve Months Ended (month, day, year) |  |  |  |
| May 25, 2017                                                | May 17, 2017                                                          |  |  |  |

| RATES OF SUPPLIER |         |                                | ANNUAL COST OF WHOLESALE WATER<br>PURCHASED |                                                   |                                                         |                    |
|-------------------|---------|--------------------------------|---------------------------------------------|---------------------------------------------------|---------------------------------------------------------|--------------------|
| (*                | 1)      | (2)                            | (3)                                         | (4) (5) (6)                                       |                                                         |                    |
| Rate<br>Component |         | Immediately<br>Prior to Change | Changed Rate                                | Purchased Water<br>1, 000 gals. or<br>100 cu. ft. | At Rates<br>Effective<br>Immediately<br>Prior to Change | At Changed<br>Rate |
| SERVIC            | E CHARC | Æ                              |                                             |                                                   |                                                         |                    |
| Meter<br>Size:    |         | \$2,511 / month                | \$2,685 / month                             |                                                   | \$ 30,132                                               | \$ 32,220          |
| Meter<br>Size:    |         | \$                             | \$                                          |                                                   | \$                                                      | \$                 |
| VOLUME CHARGE:    |         |                                |                                             |                                                   |                                                         |                    |
| First \$          |         | 203,216.1                      | \$ 684,838.26                               | \$ 713,288.51                                     |                                                         |                    |
| Next              |         | \$                             | \$                                          |                                                   | \$                                                      | \$                 |
| Next              |         | \$                             | \$                                          |                                                   | \$                                                      | \$                 |
| Next              |         | \$                             | \$                                          |                                                   | \$                                                      | \$                 |
| Next              |         | \$                             | \$                                          |                                                   | \$                                                      | \$                 |
| Next \$           |         | \$                             |                                             | \$                                                | \$                                                      |                    |
| All Over \$       |         | \$                             |                                             | \$                                                | \$                                                      |                    |
| TOTALS            |         | 203,216.1                      | \$ 684,838.26                               | \$ 713,288.51                                     |                                                         |                    |