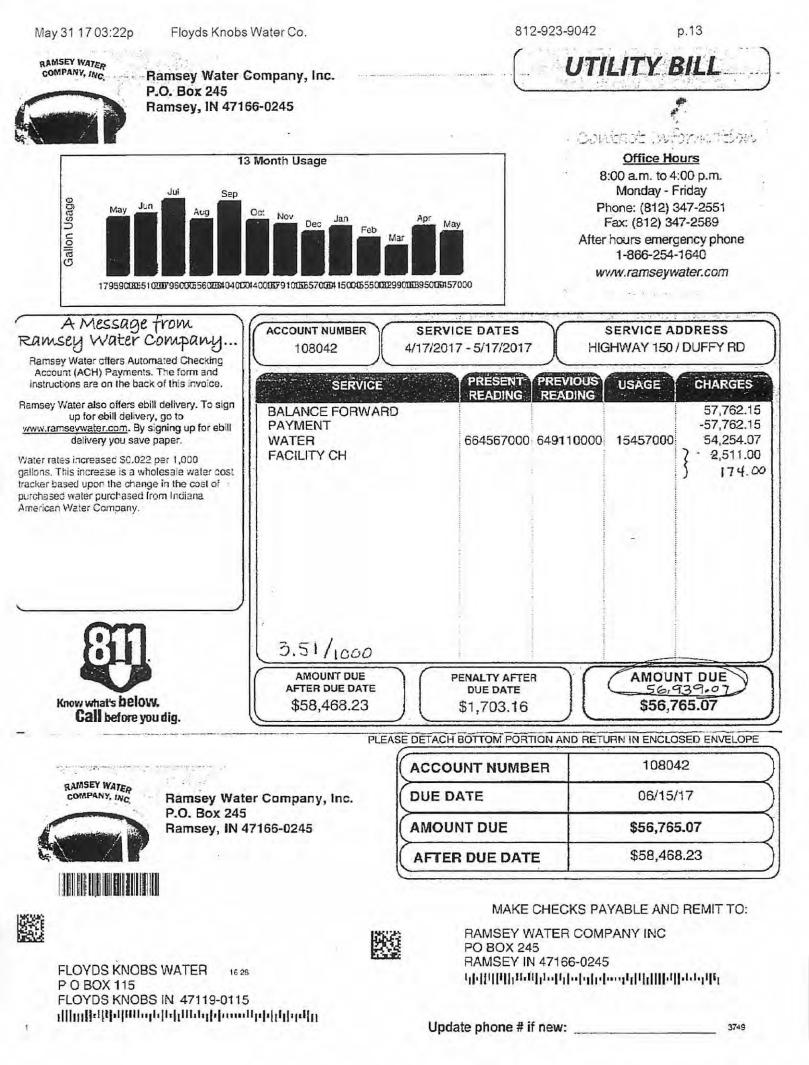

Signature of Notary Public

George W. Gesenhues, Jr. Printed name of My Commission expires: January 4, 2024 Exhibit 1

| SCHEDULE OF WATER PURCHASES AND SALES |                                         |                                  |  |  |
|---------------------------------------|-----------------------------------------|----------------------------------|--|--|
| (1)                                   | (2)                                     | (3)                              |  |  |
| Month/Year                            | Gal./cu. Ft.<br>Purchased from Supplier | Gal./cu. Ft.<br>Sold to Customer |  |  |
| June, 2016                            | 18,551,000 gal                          | 16,443,100 gal                   |  |  |
| July, 2016                            | 20,796,000                              | 14,999,400                       |  |  |
| August, 2016                          | 17,556,000                              | 18,114,100                       |  |  |
| September, 2016                       | 20,404,000                              | 17,348,900                       |  |  |
| October, 2016                         | 17,440,000                              | 17,305,400                       |  |  |
| November, 2016                        | 16,791,100                              | 16,855,300                       |  |  |
| December, 2016                        | 15,557,000                              | 12,656,400                       |  |  |
| January, 2017                         | 16,415,000                              | 12,753,900                       |  |  |
| February, 2017                        | 14,555,000                              | 12,644,000                       |  |  |
| March, 2017                           | 13,299,000                              | 11,074,700                       |  |  |
| April, 2017                           | 16,395,000                              | 12,340,600                       |  |  |
| May, 2017                             | 15,457,000                              | 13,603,200                       |  |  |
|                                       |                                         |                                  |  |  |
|                                       |                                         |                                  |  |  |
|                                       |                                         |                                  |  |  |
|                                       |                                         |                                  |  |  |
|                                       |                                         |                                  |  |  |
|                                       |                                         |                                  |  |  |
|                                       |                                         |                                  |  |  |
|                                       |                                         |                                  |  |  |
|                                       |                                         |                                  |  |  |
|                                       |                                         |                                  |  |  |
|                                       |                                         |                                  |  |  |
|                                       |                                         |                                  |  |  |
|                                       |                                         |                                  |  |  |
|                                       |                                         |                                  |  |  |
| TOTALS                                | 203,216,100 gal                         | 176,139,000 gal                  |  |  |

| COMPUTATION OF CHANGE IN COST OF WHOLESALE WATER PURCHASED  |                                                                       |  |  |  |
|-------------------------------------------------------------|-----------------------------------------------------------------------|--|--|--|
| Name of Company                                             | Telephone Number                                                      |  |  |  |
| Floyds Knobs Water Company, Inc. (812) 923 - 9040           |                                                                       |  |  |  |
| Address (number and street, city, state, and ZIP code)      |                                                                       |  |  |  |
| 4781 Paoli Pike, Suite 1; Floyds Knobs, IN 47119            |                                                                       |  |  |  |
| Name of Wholesale Water Supplier(s)                         |                                                                       |  |  |  |
| Ramsey Water Company, Inc.                                  |                                                                       |  |  |  |
| Effective Date of Rate / Supplier Change (month, day, year) | Based Upon Water Purchased for Twelve Months Ended (month, day, year) |  |  |  |
| May 25, 2017                                                | May 17, 2017                                                          |  |  |  |

| RATES OF SUPPLIER |         |                                | ANNUAL COST OF WHOLESALE WATER<br>PURCHASED |                                                   |                                                         |                    |
|-------------------|---------|--------------------------------|---------------------------------------------|---------------------------------------------------|---------------------------------------------------------|--------------------|
| (*                | 1)      | (2)                            | (3)                                         | (4) (5) (6)                                       |                                                         |                    |
| Rate<br>Component |         | Immediately<br>Prior to Change | Changed Rate                                | Purchased Water<br>1, 000 gals. or<br>100 cu. ft. | At Rates<br>Effective<br>Immediately<br>Prior to Change | At Changed<br>Rate |
| SERVIC            | E CHARC | Æ                              |                                             |                                                   |                                                         |                    |
| Meter<br>Size:    |         | \$2,511 / month                | \$2,685 / month                             |                                                   | \$ 30,132                                               | \$ 32,220          |
| Meter<br>Size:    |         | \$                             | \$                                          |                                                   | \$                                                      | \$                 |
| VOLUME CHARGE:    |         |                                |                                             |                                                   |                                                         |                    |
| First \$          |         | 203,216.1                      | \$ 684,838.26                               | \$ 713,288.51                                     |                                                         |                    |
| Next              |         | \$                             | \$                                          |                                                   | \$                                                      | \$                 |
| Next              |         | \$                             | \$                                          |                                                   | \$                                                      | \$                 |
| Next              |         | \$                             | \$                                          |                                                   | \$                                                      | \$                 |
| Next              |         | \$                             | \$                                          |                                                   | \$                                                      | \$                 |
| Next \$           |         | \$                             |                                             | \$                                                | \$                                                      |                    |
| All Over \$       |         | \$                             |                                             | \$                                                | \$                                                      |                    |
| TOTALS            |         | 203,216.1                      | \$ 684,838.26                               | \$ 713,288.51                                     |                                                         |                    |

| May 31 17 03:22p   | Floyds Knob                                                                                                                                          | Floyds Knobs Water Co. |                          |            | 812-923-9042          | 2        | p.14               |
|--------------------|------------------------------------------------------------------------------------------------------------------------------------------------------|------------------------|--------------------------|------------|-----------------------|----------|--------------------|
| DATE: 5/30/2017 01 | :44:10 PM                                                                                                                                            |                        | RAMSEY WAT               | TER COMPAN | IY, INC.              |          | PAGE NO: 1         |
| BY: PC             | C Customer History Report<br>Select Customer By: Account Range: From 108042 To 108042<br>Status: All Accounts<br>Transaction Types: Range: >= 4/1/17 |                        | om 108042 To 108042<br>s |            |                       |          |                    |
| Date               | Туре                                                                                                                                                 | Cls                    | Amount                   | Applied    | Reference             | Usage    | Balance            |
|                    | LOYDS KNOBS WA<br>0 HIGHWAY 150 / D                                                                                                                  |                        |                          |            |                       |          |                    |
| 04/04/17           | PAYMENT                                                                                                                                              | CHK                    | -47,328.63               |            | 470                   |          | 0.00               |
| 04/25/17           | WATER                                                                                                                                                | WAT                    | 55,251.15                | 55,251.15  | 632715000-649110000 M | 16395000 | 55,251,15          |
| 04/25/17           | FACILITY CH                                                                                                                                          | OTH                    | 2,511.00                 | 2,511.00   |                       |          | 57,762.15          |
| 05/04/17           | PAYMENT                                                                                                                                              | СНК                    | -57,762.15               |            | 473                   |          | 0.00               |
| 05/25/17           | WATER                                                                                                                                                | WAT                    | 54,254.07                |            | 649110000-664567000 M | 15457000 | 54,254.07          |
| 05/25/17           | FACILITY CH                                                                                                                                          | OTH                    | 2,511.00                 |            |                       |          | 56,765.07          |
| 05/30/17           | OTHER - F02                                                                                                                                          | OTH                    | 174.00*                  |            | U-FACILITY CHG -      |          | 56,939.07          |
|                    | ENDING BAL                                                                                                                                           |                        |                          |            |                       |          | 56 <b>,9</b> 39.07 |