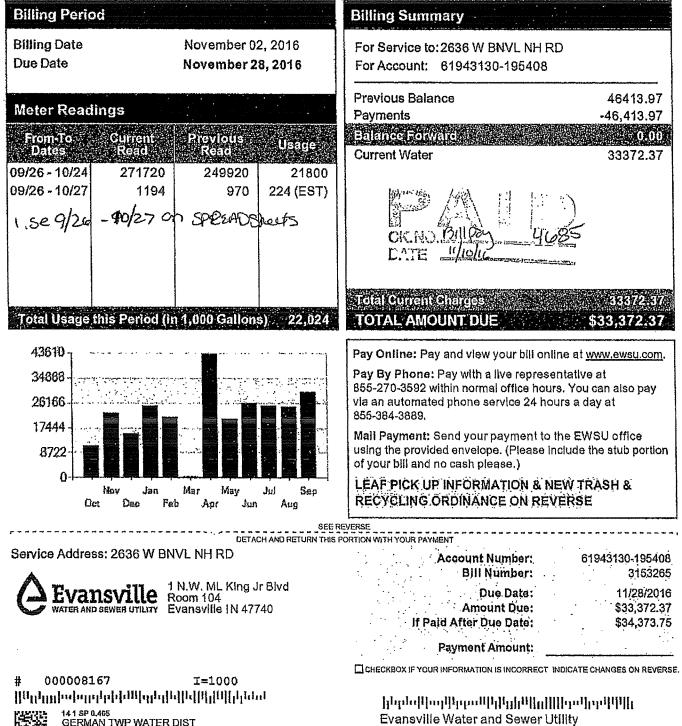

1 N.W. ML King Jr Blvd. Room 104 Evansville IN 47740

Office Hours: 7:30 a.m. to 4:30 p.m. CT Phone Number:(812) 436-7846 Website:www.ewsu.com

| - | Account Number:         | 61943130-195408 |
|---|-------------------------|-----------------|
|   | Bill Number:            | 3153265         |
|   | Due Date:               | 11/28/2016      |
|   | Amount Due:             | \$33,372.37     |
| • | If Paid After Due Date: | \$34,373.75     |

141 SP 0.465 GERMAN TWP WATER DIST 2636 W BNVL NH RD EVANSVILLE, IN 47712-0000

00186042016403153265800033372376

P.O. Box 19

.....

Į

1 N.W. ML King Jr Blvd. Room 104 Evansville IN 47740

Office Hours: 7:30 a.m. to 4:30 p.m. CT Phone Number:(812) 436-7846 Website:www.ewsu.com