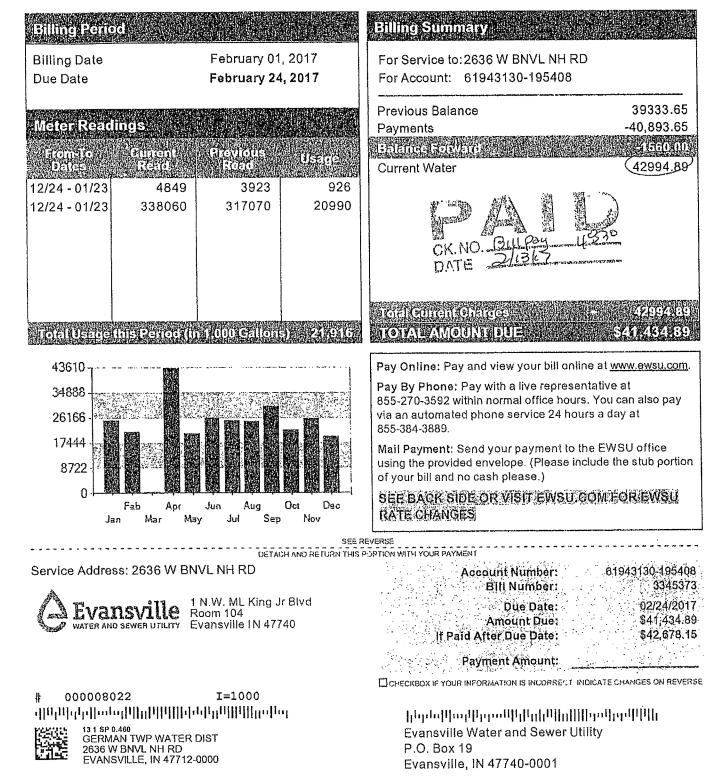

ł

00186042017203281750400039333653

1 N.W. ML King Jr Blvd. Room 104 Evansville IN 47740

Office Hours: 7:30 a.m. to 4:30 p.m. CT Phone Number:(812) 436-7846 Website:www.ewsu.com

| Account Number: 61943130-195408     |
|-------------------------------------|
| Bill Numbert. 3345973               |
| Due Date: 02/24/2017                |
| Amount Due: \$41,434.89             |
| [f Paid After Due Date: \$42,678,15 |