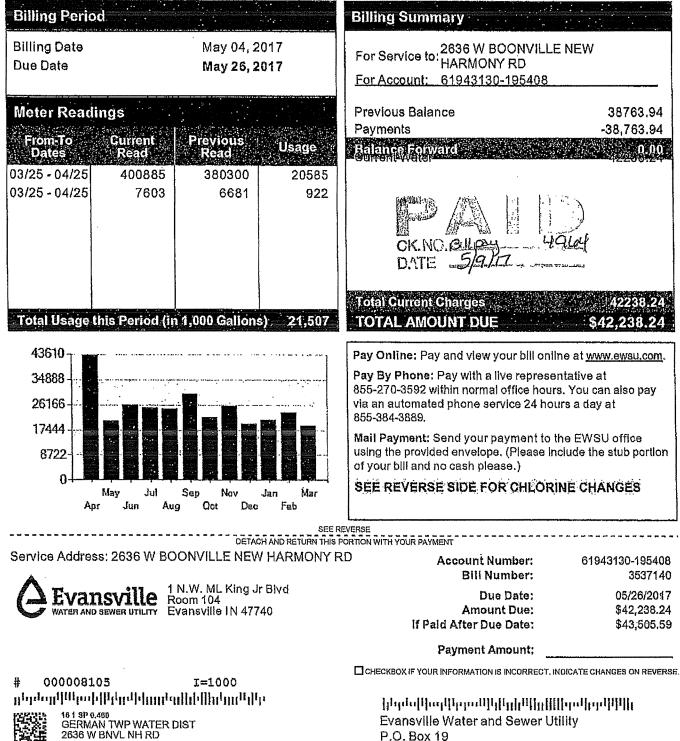

| <b>Billing Period</b>                                           |                                                      |                                     |                        | Billing Summary                                                                                                                                                                                                                              |                                                      |
|-----------------------------------------------------------------|------------------------------------------------------|-------------------------------------|------------------------|----------------------------------------------------------------------------------------------------------------------------------------------------------------------------------------------------------------------------------------------|------------------------------------------------------|
| Billing Date<br>Due Date                                        | October 04, 2016<br>October 26, 2016                 |                                     | 1                      | For Service to: 2636 W BNVL NH RD<br>For Account: 61943130-195408                                                                                                                                                                            |                                                      |
| Meter Readin                                                    | THE REAL PROPERTY OF                                 |                                     |                        | Payments -37,72                                                                                                                                                                                                                              | 200 CO. (10 CO. (10 CO.)                             |
| From <sup>2</sup> To<br>Dates<br>08/19 - 09/26<br>08/31 - 09/26 | Read                                                 | evious<br>Read<br>219860<br>0       | Usage<br>30060<br>1084 |                                                                                                                                                                                                                                              | .0.00<br>13.97                                       |
|                                                                 |                                                      |                                     |                        | Bill page 4651<br>10/07/76                                                                                                                                                                                                                   |                                                      |
| Total Usage th                                                  | is Period (in 1,0                                    | 00 Gallons)                         | 31,144                 | Total Current Charges 464<br>TOTAL AMOUNT DUE \$46,41                                                                                                                                                                                        | 13.97<br>3.97                                        |
| 43610                                                           |                                                      |                                     |                        | Pay Online: Pay and view your bill online at <u>www.ews</u><br>Pay By Phone: Pay with a live representative at<br>855-270-3592 within normal office hours. You can also<br>via an automated phone service 24 hours a day at<br>855-384-3889. |                                                      |
| 17444<br>8722                                                   |                                                      |                                     |                        | Mail Payment: Send your payment to the EWSU offic<br>using the provided envelope. (Please include the stub<br>of your bill and no cash please.)                                                                                              |                                                      |
| 0   Sep                                                         | Oci Deo Feb<br>Nov Jan                               | Apr J<br>Mar May                    | un Aug<br>Jui          | HEAVY TRASH AND LEAF PICK UP INFORMATI                                                                                                                                                                                                       | ON                                                   |
| ,                                                               |                                                      | DETACH                              |                        | VERSE<br>VORTION WITH YOUR PAYMENT                                                                                                                                                                                                           |                                                      |
| <b>A</b> Evan                                                   | : 2636 W BNVL N<br>SVILL 1 N.W<br>EWER UTILITY EVANS | IH RD<br>ML King Jr I<br>104        | Blvd                   | Account Number: 61943130<br>Bill Number: 5<br>Due Date: 10/<br>Amount Due: \$46                                                                                                                                                              | 195408<br>3088591<br>26/2016<br>3,413.97<br>7,806,60 |
|                                                                 |                                                      |                                     |                        | .Payment Amount:                                                                                                                                                                                                                             |                                                      |
| 16 1 SP 0.46<br>GERMAN<br>2636 W E                              | n[[1,1]]]]1]11]1]11]1]1]1]1]1]1]1]1]1]1]1            | =1000<br>អេ]រវអ <sub>្</sub> [រក្រអ |                        | CHECKBOX IF YOUR INFORMATION IS INCORRECT. INDICATE CHANGES C<br>[][1][1][1][1][1][1][1][1][1][1][1][1][1                                                                                                                                    |                                                      |