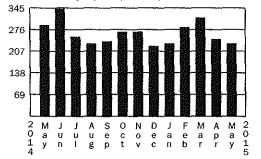

- Billing date: May 19, 2016
- Due Date: June 6, 2016
- Billing period: Apr 19 to May 17 (29 Days)
- Next reading on or about: Jun 16, 2016
- Customer Type: SFR
- Meter Reading Measurement:
- 1 unit = 100 CF or 748 gallons of water
- Billing Measurement: 100 gallons (CGL)
- See additional page for Meter details
- Total Water Use Comparison (in 100 gallons)
- Current billing period 2016:
- Same billing period 2015:

### Billed Use Graph (100 gallons)

#### **BILLING SUMMARY**

#### For Service To: 2800 W HARLAN DR 4INMTR For Account 1010-210007070401

#### Prior Balan

Ð

463.76 CGL 231.88 CGL

| TOTAL CURRENT CHARGES                                          | 411.18  |
|----------------------------------------------------------------|---------|
| Total Other Charges                                            | 3.83    |
| Distrib System Improv Charge (196.66 x 1.95%)                  | 3.83    |
| Other Charges                                                  |         |
| <ul> <li>Total Water Service Related Charges</li> </ul>        | 407.35  |
| <ul> <li>Water Usage Charge (\$0.28524000 x 463.76)</li> </ul> | 132.28  |
| Water Service Charge                                           | 275.07  |
| Current Water Service                                          |         |
| Balance Forward                                                | -2.14   |
| Payments as of May5. Thank you!                                | -368.95 |
| Balance from last bill                                         | 366.81  |
| Prior Balance                                                  |         |