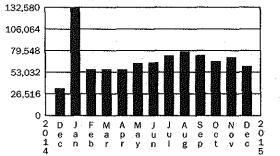

#### Total Water Use Comparison (in 100 gallons) 32,627.76 CGL

- Current billing period 2016:
- Same billing period 2015:

#### 27,174.84 CGL 56,795.64 CGL