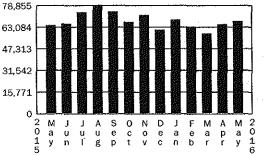

| i tesse ies                                                                                                                                                                                                                                                                                                                                                  | this portion Wrs.                                                                                                                                                                                                                                    |                                                                  |
|--------------------------------------------------------------------------------------------------------------------------------------------------------------------------------------------------------------------------------------------------------------------------------------------------------------------------------------------------------------|------------------------------------------------------------------------------------------------------------------------------------------------------------------------------------------------------------------------------------------------------|------------------------------------------------------------------|
| <ul> <li>AND METER READINGS</li> <li>Billing date: November 23, 2015</li> <li>Due Date: December 11, 2015</li> <li>Billing period: Oct 17 to Nov 17 (32 Days)</li> <li>Next reading on or about: Dec 16, 2015</li> <li>Customer Type: SFR</li> <li>Meter Reading Measurement:</li> </ul>                                                                     | EI. MMARY<br>For Service To: 1 S US HWY 41 4INMTR<br>For Account 1010-210007070203<br>Prior Balance<br>• Balance from last bill<br>• Payments as of Nov3. Thank you!                                                                                 | 8,931.62<br>-8,931.62                                            |
| <ul> <li>1 unit = 100 CF or 748 gallons of water</li> <li>Billing Measurement: 100 gallons (CGL)</li> <li>See additional page for Meter details</li> <li>Total Water Use Comparison (in 100 gallons)</li> <li>Current billing period 2015: 32,657.68 CGL</li> <li>Same billing period 2014: 41,521.48 CGL</li> <li>Billed Use Graph (100 gallons)</li> </ul> | Balance Forward<br>Current Water Service<br>• Water Service Charge<br>• Water Usage Charge (\$0.28300000 x 32,657.68)<br>• Total Water Service Related Charges<br>TOTAL CURRENT CHARGES<br>TOTAL AMOUNT DUE                                          | 0.00<br>479.08<br>9,242.12<br>9,721.20<br>9,721.20<br>\$9,721.20 |
| 132,580<br>106,064<br>79,548<br>53,032<br>26,516<br>0<br>2 N D J F M A M J J A S O N 2<br>0 o e a e a p a u u u e c o 0<br>1 v c n b r r y n I g p t v 1<br>5                                                                                                                                                                                                | <ul> <li>Pay your bill online: www.amwater.com/billpay</li> <li>Pay by eCheck without a service fee: www.amwate</li> <li>Pay by phone: 24-hours a day, every day at 1-855-7</li> <li>Pay in person: Obtain a list of locations at www.amw</li> </ul> | r.com/myh2o<br>/48-6066                                          |