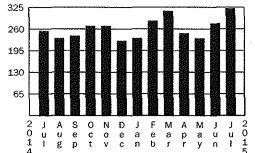

#### Total Water Use Comparison (in 100 gallons) 29,560,96 CGL

- Current billing period 2016: 64,245.72 CGL
- Same billing period 2015:

### **Billed Use Graph (100 gallons)**