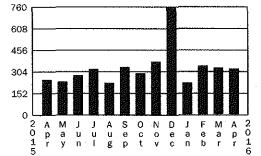

| i tesse ies                                                                                                                                                                                                                                                                                                                                                  | this portion Wrs.                                                                                                                                                                                                                                    |                                                                  |
|--------------------------------------------------------------------------------------------------------------------------------------------------------------------------------------------------------------------------------------------------------------------------------------------------------------------------------------------------------------|------------------------------------------------------------------------------------------------------------------------------------------------------------------------------------------------------------------------------------------------------|------------------------------------------------------------------|
| <ul> <li>AND METER READINGS</li> <li>Billing date: November 23, 2015</li> <li>Due Date: December 11, 2015</li> <li>Billing period: Oct 17 to Nov 17 (32 Days)</li> <li>Next reading on or about: Dec 16, 2015</li> <li>Customer Type: SFR</li> <li>Meter Reading Measurement:</li> </ul>                                                                     | EI. MMARY<br>For Service To: 1 S US HWY 41 4INMTR<br>For Account 1010-210007070203<br>Prior Balance<br>• Balance from last bill<br>• Payments as of Nov3. Thank you!                                                                                 | 8,931.62<br>-8,931.62                                            |
| <ul> <li>1 unit = 100 CF or 748 gallons of water</li> <li>Billing Measurement: 100 gallons (CGL)</li> <li>See additional page for Meter details</li> <li>Total Water Use Comparison (in 100 gallons)</li> <li>Current billing period 2015: 32,657.68 CGL</li> <li>Same billing period 2014: 41,521.48 CGL</li> <li>Billed Use Graph (100 gallons)</li> </ul> | Balance Forward<br>Current Water Service<br>• Water Service Charge<br>• Water Usage Charge (\$0.28300000 x 32,657.68)<br>• Total Water Service Related Charges<br>TOTAL CURRENT CHARGES<br>TOTAL AMOUNT DUE                                          | 0.00<br>479.08<br>9,242.12<br>9,721.20<br>9,721.20<br>\$9,721.20 |
| 132,580<br>106,064<br>79,548<br>53,032<br>26,516<br>0<br>2 N D J F M A M J J A S O N 2<br>0 o e a e a p a u u u e c o 0<br>1 v c n b r r y n I g p t v 1<br>5                                                                                                                                                                                                | <ul> <li>Pay your bill online: www.amwater.com/billpay</li> <li>Pay by eCheck without a service fee: www.amwate</li> <li>Pay by phone: 24-hours a day, every day at 1-855-7</li> <li>Pay in person: Obtain a list of locations at www.amw</li> </ul> | r.com/myh2o<br>/48-6066                                          |