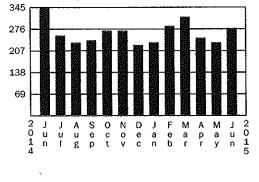

71,591.08 CGL

\$5,171.97

- Billing date: June 17, 2015
- Due Date: July 6, 2015
- Billing period: May 19 to Jun 16 (29 Days)
- Next reading on or about: Jul 17, 2015
- Customer Type: SFR
- Meter Reading Measurement:
   1 unit = 100.05 or 748 dollars of
- 1 unit = 100 CF or 748 gallons of water Billing Measurement: 100 gallons (CGL)
- See additional page for Meter details
- Total Water Use Comparison (in 100 gallons)
- Current billing period 2015:Same billing period 2014:
- 276.76 CGL 344.08 CGL

#### Billed Use Graph (100 gallons)