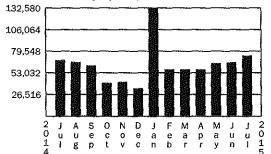

| i tesse ies                                                                                                                                                                                                                                                                                                                                                  | this portion Wrs.                                                                                                                                                                                                                                    |                                                                  |
|--------------------------------------------------------------------------------------------------------------------------------------------------------------------------------------------------------------------------------------------------------------------------------------------------------------------------------------------------------------|------------------------------------------------------------------------------------------------------------------------------------------------------------------------------------------------------------------------------------------------------|------------------------------------------------------------------|
| <ul> <li>AND METER READINGS</li> <li>Billing date: November 23, 2015</li> <li>Due Date: December 11, 2015</li> <li>Billing period: Oct 17 to Nov 17 (32 Days)</li> <li>Next reading on or about: Dec 16, 2015</li> <li>Customer Type: SFR</li> <li>Meter Reading Measurement:</li> </ul>                                                                     | EI. MMARY<br>For Service To: 1 S US HWY 41 4INMTR<br>For Account 1010-210007070203<br>Prior Balance<br>• Balance from last bill<br>• Payments as of Nov3. Thank you!                                                                                 | 8,931.62<br>-8,931.62                                            |
| <ul> <li>1 unit = 100 CF or 748 gallons of water</li> <li>Billing Measurement: 100 gallons (CGL)</li> <li>See additional page for Meter details</li> <li>Total Water Use Comparison (in 100 gallons)</li> <li>Current billing period 2015: 32,657.68 CGL</li> <li>Same billing period 2014: 41,521.48 CGL</li> <li>Billed Use Graph (100 gallons)</li> </ul> | Balance Forward<br>Current Water Service<br>• Water Service Charge<br>• Water Usage Charge (\$0.28300000 x 32,657.68)<br>• Total Water Service Related Charges<br>TOTAL CURRENT CHARGES<br>TOTAL AMOUNT DUE                                          | 0.00<br>479.08<br>9,242.12<br>9,721.20<br>9,721.20<br>\$9,721.20 |
| 132,580<br>106,064<br>79,548<br>53,032<br>26,516<br>0<br>2 N D J F M A M J J A S O N 2<br>0 o e a e a p a u u u e c o 0<br>1 v c n b r r y n I g p t v 1<br>5                                                                                                                                                                                                | <ul> <li>Pay your bill online: www.amwater.com/billpay</li> <li>Pay by eCheck without a service fee: www.amwate</li> <li>Pay by phone: 24-hours a day, every day at 1-855-7</li> <li>Pay in person: Obtain a list of locations at www.amw</li> </ul> | r.com/myh2o<br>/48-6066                                          |