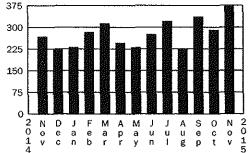

#### Total Water Use Comparison (in 100 gallons) 29,560,96 CGL

- Current billing period 2016: 64,245.72 CGL
- Same billing period 2015: