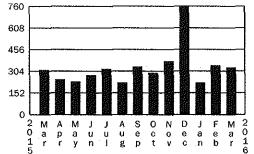

#### Important messages from Indiana American Water

**Customer Service:** 1-800-492-8373

- Billing date: November 19, 2015
- Due Date: December 7, 2015
- Billing period: Oct 17 to Nov 17 (32 Days)
- Next reading on or about: Dec 16, 2015
- Customer Type: SFR
- Meter Reading Measurement:
- 1 unit = 100 CF or 748 gallons of water Billing Measurement: 100 gallons (CGL)
- See additional page for Meter details
- Total Water Use Comparison (in 100 gallons)
- Current billing period 2015:Same billing period 2014:
- 2015: 374.00 CGL 014: 269.28 CGL

| i tesse ies                                                                                                                                                                                                                                                                                                                                                  | this portion Wrs.                                                                                                                                                                                                                                    |                                                                  |
|--------------------------------------------------------------------------------------------------------------------------------------------------------------------------------------------------------------------------------------------------------------------------------------------------------------------------------------------------------------|------------------------------------------------------------------------------------------------------------------------------------------------------------------------------------------------------------------------------------------------------|------------------------------------------------------------------|
| <ul> <li>AND METER READINGS</li> <li>Billing date: November 23, 2015</li> <li>Due Date: December 11, 2015</li> <li>Billing period: Oct 17 to Nov 17 (32 Days)</li> <li>Next reading on or about: Dec 16, 2015</li> <li>Customer Type: SFR</li> <li>Meter Reading Measurement:</li> </ul>                                                                     | EI. MMARY<br>For Service To: 1 S US HWY 41 4INMTR<br>For Account 1010-210007070203<br>Prior Balance<br>• Balance from last bill<br>• Payments as of Nov3. Thank you!                                                                                 | 8,931.62<br>-8,931.62                                            |
| <ul> <li>1 unit = 100 CF or 748 gallons of water</li> <li>Billing Measurement: 100 gallons (CGL)</li> <li>See additional page for Meter details</li> <li>Total Water Use Comparison (in 100 gallons)</li> <li>Current billing period 2015: 32,657.68 CGL</li> <li>Same billing period 2014: 41,521.48 CGL</li> <li>Billed Use Graph (100 gallons)</li> </ul> | Balance Forward<br>Current Water Service<br>• Water Service Charge<br>• Water Usage Charge (\$0.28300000 x 32,657.68)<br>• Total Water Service Related Charges<br>TOTAL CURRENT CHARGES<br>TOTAL AMOUNT DUE                                          | 0.00<br>479.08<br>9,242.12<br>9,721.20<br>9,721.20<br>\$9,721.20 |
| 132,580<br>106,064<br>79,548<br>53,032<br>26,516<br>0<br>2 N D J F M A M J J A S O N 2<br>0 o e a e a p a u u u e c o 0<br>1 v c n b r r y n I g p t v 1<br>5                                                                                                                                                                                                | <ul> <li>Pay your bill online: www.amwater.com/billpay</li> <li>Pay by eCheck without a service fee: www.amwate</li> <li>Pay by phone: 24-hours a day, every day at 1-855-7</li> <li>Pay in person: Obtain a list of locations at www.amw</li> </ul> | r.com/myh2o<br>/48-6066                                          |