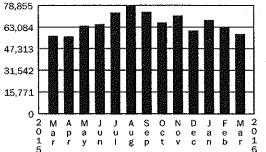

#### Total Water Use Comparison (in 100 gallons) 29,560,96 CGL

- Current billing period 2016: 64,245.72 CGL
- Same billing period 2015: