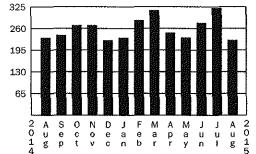

#### Total Water Use Comparison (in 100 gallons)

- Current billing period 2015: 231.88 CGL 291.72 CGL
- Same billing period 2014:

#### **Billed Use Graph (100 gallons)**