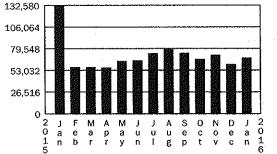

| i tesse ies                                                                                                                                                                                                                                                                                                                                                  | this portion Wrs.                                                                                                                                                                                                                                    |                                                                  |
|--------------------------------------------------------------------------------------------------------------------------------------------------------------------------------------------------------------------------------------------------------------------------------------------------------------------------------------------------------------|------------------------------------------------------------------------------------------------------------------------------------------------------------------------------------------------------------------------------------------------------|------------------------------------------------------------------|
| <ul> <li>AND METER READINGS</li> <li>Billing date: November 23, 2015</li> <li>Due Date: December 11, 2015</li> <li>Billing period: Oct 17 to Nov 17 (32 Days)</li> <li>Next reading on or about: Dec 16, 2015</li> <li>Customer Type: SFR</li> <li>Meter Reading Measurement:</li> </ul>                                                                     | EI. MMARY<br>For Service To: 1 S US HWY 41 4INMTR<br>For Account 1010-210007070203<br>Prior Balance<br>• Balance from last bill<br>• Payments as of Nov3. Thank you!                                                                                 | 8,931.62<br>-8,931.62                                            |
| <ul> <li>1 unit = 100 CF or 748 gallons of water</li> <li>Billing Measurement: 100 gallons (CGL)</li> <li>See additional page for Meter details</li> <li>Total Water Use Comparison (in 100 gallons)</li> <li>Current billing period 2015: 32,657.68 CGL</li> <li>Same billing period 2014: 41,521.48 CGL</li> <li>Billed Use Graph (100 gallons)</li> </ul> | Balance Forward<br>Current Water Service<br>• Water Service Charge<br>• Water Usage Charge (\$0.28300000 x 32,657.68)<br>• Total Water Service Related Charges<br>TOTAL CURRENT CHARGES<br>TOTAL AMOUNT DUE                                          | 0.00<br>479.08<br>9,242.12<br>9,721.20<br>9,721.20<br>\$9,721.20 |
| 132,580<br>106,064<br>79,548<br>53,032<br>26,516<br>0<br>2 N D J F M A M J J A S O N 2<br>0 o e a e a p a u u u e c o 0<br>1 v c n b r r y n I g p t v 1<br>5                                                                                                                                                                                                | <ul> <li>Pay your bill online: www.amwater.com/billpay</li> <li>Pay by eCheck without a service fee: www.amwate</li> <li>Pay by phone: 24-hours a day, every day at 1-855-7</li> <li>Pay in person: Obtain a list of locations at www.amw</li> </ul> | r.com/myh2o<br>/48-6066                                          |