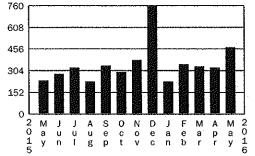

| i tesse ies                                                                                                                                                                                                                                                                                                                                                  | this portion Wrs.                                                                                                                                                                                                                                    |                                                                  |
|--------------------------------------------------------------------------------------------------------------------------------------------------------------------------------------------------------------------------------------------------------------------------------------------------------------------------------------------------------------|------------------------------------------------------------------------------------------------------------------------------------------------------------------------------------------------------------------------------------------------------|------------------------------------------------------------------|
| <ul> <li>AND METER READINGS</li> <li>Billing date: November 23, 2015</li> <li>Due Date: December 11, 2015</li> <li>Billing period: Oct 17 to Nov 17 (32 Days)</li> <li>Next reading on or about: Dec 16, 2015</li> <li>Customer Type: SFR</li> <li>Meter Reading Measurement:</li> </ul>                                                                     | EI. MMARY<br>For Service To: 1 S US HWY 41 4INMTR<br>For Account 1010-210007070203<br>Prior Balance<br>• Balance from last bill<br>• Payments as of Nov3. Thank you!                                                                                 | 8,931.62<br>-8,931.62                                            |
| <ul> <li>1 unit = 100 CF or 748 gallons of water</li> <li>Billing Measurement: 100 gallons (CGL)</li> <li>See additional page for Meter details</li> <li>Total Water Use Comparison (in 100 gallons)</li> <li>Current billing period 2015: 32,657.68 CGL</li> <li>Same billing period 2014: 41,521.48 CGL</li> <li>Billed Use Graph (100 gallons)</li> </ul> | Balance Forward<br>Current Water Service<br>• Water Service Charge<br>• Water Usage Charge (\$0.28300000 x 32,657.68)<br>• Total Water Service Related Charges<br>TOTAL CURRENT CHARGES<br>TOTAL AMOUNT DUE                                          | 0.00<br>479.08<br>9,242.12<br>9,721.20<br>9,721.20<br>\$9,721.20 |
| 132,580<br>106,064<br>79,548<br>53,032<br>26,516<br>0<br>2 N D J F M A M J J A S O N 2<br>0 o e a e a p a u u u e c o 0<br>1 v c n b r r y n I g p t v 1<br>5                                                                                                                                                                                                | <ul> <li>Pay your bill online: www.amwater.com/billpay</li> <li>Pay by eCheck without a service fee: www.amwate</li> <li>Pay by phone: 24-hours a day, every day at 1-855-7</li> <li>Pay in person: Obtain a list of locations at www.amw</li> </ul> | r.com/myh2o<br>/48-6066                                          |