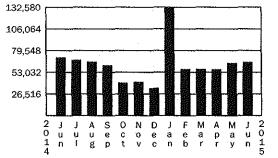

| i tesse ies                                                                                                                                                                                                                                                                                                                                                  | this portion Wrs.                                                                                                                                                                                                                                    |                                                                  |
|--------------------------------------------------------------------------------------------------------------------------------------------------------------------------------------------------------------------------------------------------------------------------------------------------------------------------------------------------------------|------------------------------------------------------------------------------------------------------------------------------------------------------------------------------------------------------------------------------------------------------|------------------------------------------------------------------|
| <ul> <li>AND METER READINGS</li> <li>Billing date: November 23, 2015</li> <li>Due Date: December 11, 2015</li> <li>Billing period: Oct 17 to Nov 17 (32 Days)</li> <li>Next reading on or about: Dec 16, 2015</li> <li>Customer Type: SFR</li> <li>Meter Reading Measurement:</li> </ul>                                                                     | EI. MMARY<br>For Service To: 1 S US HWY 41 4INMTR<br>For Account 1010-210007070203<br>Prior Balance<br>• Balance from last bill<br>• Payments as of Nov3. Thank you!                                                                                 | 8,931.62<br>-8,931.62                                            |
| <ul> <li>1 unit = 100 CF or 748 gallons of water</li> <li>Billing Measurement: 100 gallons (CGL)</li> <li>See additional page for Meter details</li> <li>Total Water Use Comparison (in 100 gallons)</li> <li>Current billing period 2015: 32,657.68 CGL</li> <li>Same billing period 2014: 41,521.48 CGL</li> <li>Billed Use Graph (100 gallons)</li> </ul> | Balance Forward<br>Current Water Service<br>• Water Service Charge<br>• Water Usage Charge (\$0.28300000 x 32,657.68)<br>• Total Water Service Related Charges<br>TOTAL CURRENT CHARGES<br>TOTAL AMOUNT DUE                                          | 0.00<br>479.08<br>9,242.12<br>9,721.20<br>9,721.20<br>\$9,721.20 |
| 132,580<br>106,064<br>79,548<br>53,032<br>26,516<br>0<br>2 N D J F M A M J J A S O N 2<br>0 o e a e a p a u u u e c o 0<br>1 v c n b r r y n I g p t v 1<br>5                                                                                                                                                                                                | <ul> <li>Pay your bill online: www.amwater.com/billpay</li> <li>Pay by eCheck without a service fee: www.amwate</li> <li>Pay by phone: 24-hours a day, every day at 1-855-7</li> <li>Pay in person: Obtain a list of locations at www.amw</li> </ul> | r.com/myh2o<br>/48-6066                                          |