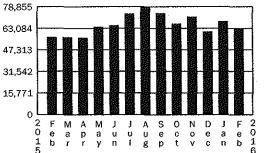

#### Total Water Use Comparison (in 100 gallons)

Current billing period 2015:

Same billing period 2014: .

#### Total Water Use Comparison (in 100 gallons) 32,627.76 CGL

- Current billing period 2016:
- Same billing period 2015:

#### Total Water Use Comparison (in 100 gallons)

- Current billing period 2016: 344.08 CGL 284.24 CGL
- Same billing period 2015:

#### Total Water Use Comparison (in 100 gallons)

- Current billing period 2016:
- Same billing period 2015:

#### 314.16 CGL

329.12 CGL