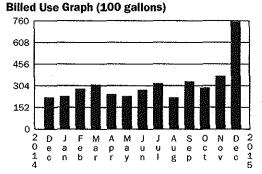

#### Total Water Use Comparison (in 100 gallons)

- Current billing period 2015: 231.88 CGL 291.72 CGL
- Same billing period 2014:

#### **Billed Use Graph (100 gallons)**