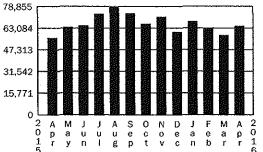

#### Total Water Use Comparison (in 100 gallons)

- Current billing period 2016:
- Same billing period 2015:

#### 27,174.84 CGL 56,795.64 CGL

#### Billed Use Graph (100 gallons)