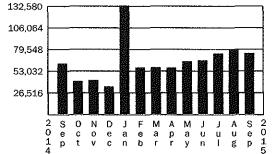

| i tesse ies                                                                                                                                                                                                                                                                                                                                                  | this portion Wrs.                                                                                                                                                                                                                                    |                                                                  |
|--------------------------------------------------------------------------------------------------------------------------------------------------------------------------------------------------------------------------------------------------------------------------------------------------------------------------------------------------------------|------------------------------------------------------------------------------------------------------------------------------------------------------------------------------------------------------------------------------------------------------|------------------------------------------------------------------|
| <ul> <li>AND METER READINGS</li> <li>Billing date: November 23, 2015</li> <li>Due Date: December 11, 2015</li> <li>Billing period: Oct 17 to Nov 17 (32 Days)</li> <li>Next reading on or about: Dec 16, 2015</li> <li>Customer Type: SFR</li> <li>Meter Reading Measurement:</li> </ul>                                                                     | EI. MMARY<br>For Service To: 1 S US HWY 41 4INMTR<br>For Account 1010-210007070203<br>Prior Balance<br>• Balance from last bill<br>• Payments as of Nov3. Thank you!                                                                                 | 8,931.62<br>-8,931.62                                            |
| <ul> <li>1 unit = 100 CF or 748 gallons of water</li> <li>Billing Measurement: 100 gallons (CGL)</li> <li>See additional page for Meter details</li> <li>Total Water Use Comparison (in 100 gallons)</li> <li>Current billing period 2015: 32,657.68 CGL</li> <li>Same billing period 2014: 41,521.48 CGL</li> <li>Billed Use Graph (100 gallons)</li> </ul> | Balance Forward<br>Current Water Service<br>• Water Service Charge<br>• Water Usage Charge (\$0.28300000 x 32,657.68)<br>• Total Water Service Related Charges<br>TOTAL CURRENT CHARGES<br>TOTAL AMOUNT DUE                                          | 0.00<br>479.08<br>9,242.12<br>9,721.20<br>9,721.20<br>\$9,721.20 |
| 132,580<br>106,064<br>79,548<br>53,032<br>26,516<br>0<br>2 N D J F M A M J J A S O N 2<br>0 o e a e a p a u u u e c o 0<br>1 v c n b r r y n I g p t v 1<br>5                                                                                                                                                                                                | <ul> <li>Pay your bill online: www.amwater.com/billpay</li> <li>Pay by eCheck without a service fee: www.amwate</li> <li>Pay by phone: 24-hours a day, every day at 1-855-7</li> <li>Pay in person: Obtain a list of locations at www.amw</li> </ul> | r.com/myh2o<br>/48-6066                                          |