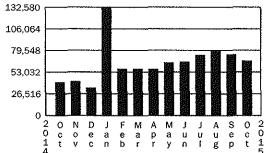

| i tesse ies                                                                                                                                                                                                                                                                                                                                                  | this portion Wrs.                                                                                                                                                                                                                                    |                                                                  |
|--------------------------------------------------------------------------------------------------------------------------------------------------------------------------------------------------------------------------------------------------------------------------------------------------------------------------------------------------------------|------------------------------------------------------------------------------------------------------------------------------------------------------------------------------------------------------------------------------------------------------|------------------------------------------------------------------|
| <ul> <li>AND METER READINGS</li> <li>Billing date: November 23, 2015</li> <li>Due Date: December 11, 2015</li> <li>Billing period: Oct 17 to Nov 17 (32 Days)</li> <li>Next reading on or about: Dec 16, 2015</li> <li>Customer Type: SFR</li> <li>Meter Reading Measurement:</li> </ul>                                                                     | EI. MMARY<br>For Service To: 1 S US HWY 41 4INMTR<br>For Account 1010-210007070203<br>Prior Balance<br>• Balance from last bill<br>• Payments as of Nov3. Thank you!                                                                                 | 8,931.62<br>-8,931.62                                            |
| <ul> <li>1 unit = 100 CF or 748 gallons of water</li> <li>Billing Measurement: 100 gallons (CGL)</li> <li>See additional page for Meter details</li> <li>Total Water Use Comparison (in 100 gallons)</li> <li>Current billing period 2015: 32,657.68 CGL</li> <li>Same billing period 2014: 41,521.48 CGL</li> <li>Billed Use Graph (100 gallons)</li> </ul> | Balance Forward<br>Current Water Service<br>• Water Service Charge<br>• Water Usage Charge (\$0.28300000 x 32,657.68)<br>• Total Water Service Related Charges<br>TOTAL CURRENT CHARGES<br>TOTAL AMOUNT DUE                                          | 0.00<br>479.08<br>9,242.12<br>9,721.20<br>9,721.20<br>\$9,721.20 |
| 132,580<br>106,064<br>79,548<br>53,032<br>26,516<br>0<br>2 N D J F M A M J J A S O N 2<br>0 o e a e a p a u u u e c o 0<br>1 v c n b r r y n I g p t v 1<br>5                                                                                                                                                                                                | <ul> <li>Pay your bill online: www.amwater.com/billpay</li> <li>Pay by eCheck without a service fee: www.amwate</li> <li>Pay by phone: 24-hours a day, every day at 1-855-7</li> <li>Pay in person: Obtain a list of locations at www.amw</li> </ul> | r.com/myh2o<br>/48-6066                                          |