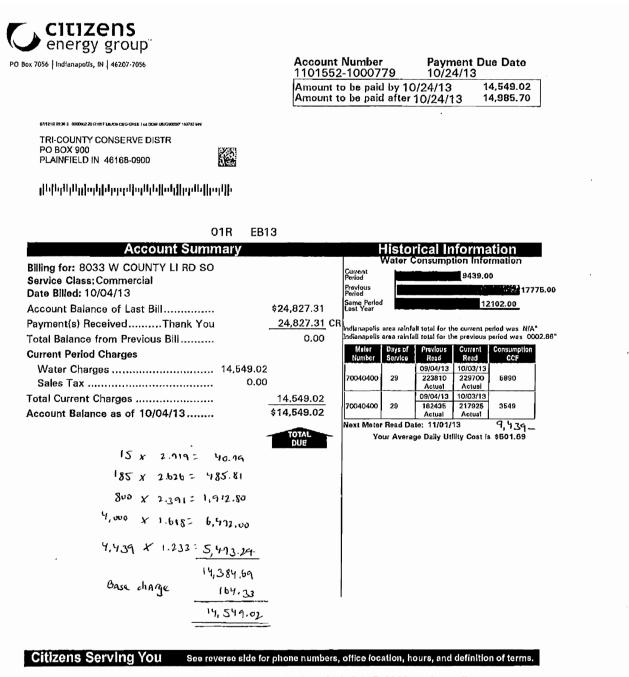

| Account Number<br>1101552-1000779 | Payment D<br>02/23/13 | ue Date  |
|-----------------------------------|-----------------------|----------|
| Amount to be paid by 02/          | 23/13                 | 9,639.21 |
| Amount to be paid after 0         | 2/23/13               | 9,928.60 |

# վեկնելիվերելինը կերոնելին կենտին

| 0                                                                                                                                                                                             | 1R EB2           | 21                                       |                                                                                                |                                                     |                                 |
|-----------------------------------------------------------------------------------------------------------------------------------------------------------------------------------------------|------------------|------------------------------------------|------------------------------------------------------------------------------------------------|-----------------------------------------------------|---------------------------------|
| Account Sumn                                                                                                                                                                                  | nary             |                                          |                                                                                                | rical Informa                                       |                                 |
| Billing for: 8033 W COUNTY LI RD SO<br>Service Class: Commercial<br>Date Billed: 02/05/13<br>Account Balance of Last Bill<br>Payment(s) ReceivedThank You<br>Total Balance from Previous Bill |                  | \$9,751.41<br><u>9,751.41</u> CR<br>0.00 | Current<br>Period<br>Previous<br>Period<br>Same Period<br>Last Year<br>Indianapolis area rainf | Consumption Info                                    | 5457<br>5548<br>Deriod was N/A" |
| Current Period Charges                                                                                                                                                                        |                  |                                          | Meter Days of<br>Number Service                                                                | Previous Current<br>Read Read                       | Consumption<br>CCF              |
| Water Charges<br>Sales Tax                                                                                                                                                                    | 9,639.21<br>0.00 |                                          | 70040400 31                                                                                    | 01/04/13 02/04/13<br>175895 177595<br>Actual Actual | 1700                            |
| Total Current Charges<br>Account Balance as of 02/05/13                                                                                                                                       |                  | 9,639.21<br>\$9,639.21                   | 70040400 31                                                                                    | 01/04/13 02/04/13<br>6818 10575<br>Actual Actual    | 3767                            |
|                                                                                                                                                                                               |                  | TOTAL<br>DUE                             | Next Meter Read Da<br>Your Avera                                                               | ate: 03/05/13<br>Ige Daily Utility Cost i           | 5,457<br>\$ \$310.94            |
| 15 x 2.119 = 40.19                                                                                                                                                                            |                  |                                          |                                                                                                |                                                     |                                 |
| 185 8 2,626 485.81                                                                                                                                                                            |                  |                                          |                                                                                                |                                                     | -                               |
| 800 x 2.391= 1,912,80                                                                                                                                                                         |                  |                                          |                                                                                                |                                                     |                                 |
| 4,000 × 1.618 = 6,472,00                                                                                                                                                                      |                  |                                          |                                                                                                |                                                     |                                 |
| 451 × 1.233 563.48                                                                                                                                                                            |                  |                                          |                                                                                                |                                                     |                                 |
| BASK CHArge 1,639.2                                                                                                                                                                           | 3                |                                          | -                                                                                              |                                                     |                                 |

## Citizens Serving You See reverse side for phone numbers, office location, hours, and definition of terms.

Questions about gas, water or sewer service for your business, call 927-4328 or chat online at www.citizensenergygroup.com.

Sign up for the Citizens Business Connection newsletter at www.citizensenergygroup.com.

Retain this portion for your records.

Please detach and return this portion with your payment. Please do not fold, staple or paper clip payment to bill.