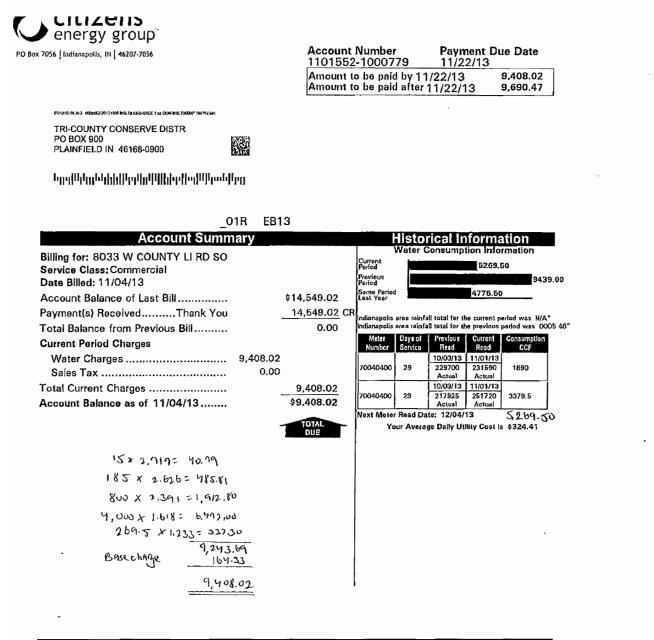

| Account Number<br>1101552-1000779 | Payment D<br>02/23/13 | ue Date  |
|-----------------------------------|-----------------------|----------|
| Amount to be paid by 02/          | 23/13                 | 9,639.21 |
| Amount to be paid after 0         | 2/23/13               | 9,928.60 |