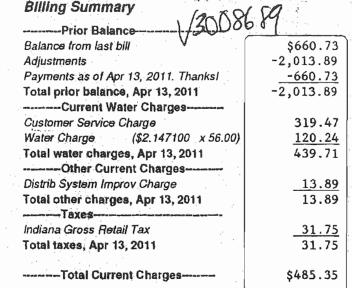

o shutting service off for non-payment. For more information, click on the "Billing and Payment Information" link under the Customer Service Tab at www.indianaamwater.com

Q00222/000222 NCDIBN TMB01 1

Customer Service: 1-800-492-8373 Emergency: 1-800-492-8373

-\$1,528.54

### Customer Account Information For Service To: Indiana Water Services 3209 W 81st Ave Account Number: 10-0822195-2 Premise Number: 10-0342671 Billing Period & Meter Information Billing Date: Apr 13, 2011 Billing Period: Mar 07 to Apr 08 (32 days) Next reading on/about: May 06, 2011 Rate Type: Sales For Resale Meter readings in current billing period: Meter Number 000132634V is a 6-inch meter. Present-actual 1833 1777 Last-actual 1000 Gallons used 56 52101.5435 Gallons used RECEIVED APR 18 2011 Water Usage Comparison



-TOTAL AMOUNT DUE--



Messages from Indiana American Water

\* Need to pay your bill in person? You may pay your bill at Washington Drugs, Broadway Ridge Currency, Gary Check Currency, Tri-City Currency, Dunes Drugs, First State Bank of Porter, First State Bank of Porter - Chesterton Branch, City of Hobart, 47th & Broadway Currency Exchange, Centier Bank (all locations except 600 E. 84th St.), or the Gary Office at 650 Madison St. Your account will be credited the next business day. A minimal fee may be charged by the payment location.

\*Customers paying by credit card, debit card or electronic check may do so by calling a special, toll-free number: 1-866-271-5522. Customers may also pay on-line at www.water.paymybill.com. A service fee will apply.

\*BILLING PRACTICE CHANGE NOTICE: In