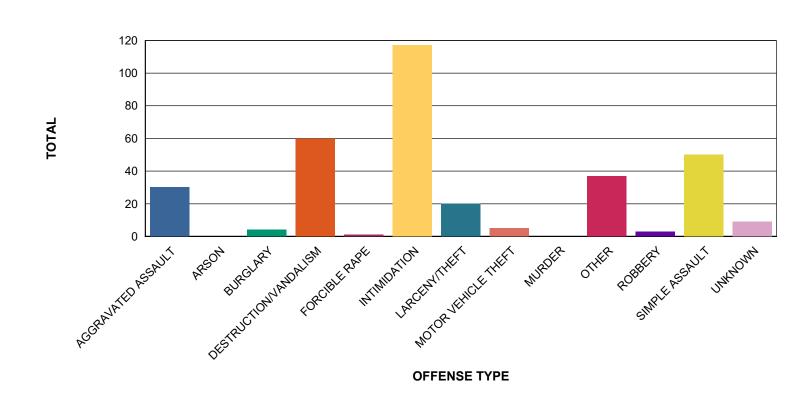

# **BIAS CRIMES BY OFFENSE TYPE**

| OFFENSE TYPE          | TOTAL |
|-----------------------|-------|
| INTIMIDATION          | 117   |
| DESTRUCTION/VANDALISM | 60    |
| SIMPLE ASSAULT        | 50    |
| OTHER                 | 37    |
| AGGRAVATED ASSAULT    | 30    |
| LARCENY/THEFT         | 20    |
| UNKNOWN               | 9     |
| MOTOR VEHICLE THEFT   | 5     |
| BURGLARY              | 4     |
| ROBBERY               | 3     |
| FORCIBLE RAPE         | 1     |
| MURDER                | 0     |
| ARSON                 | 0     |