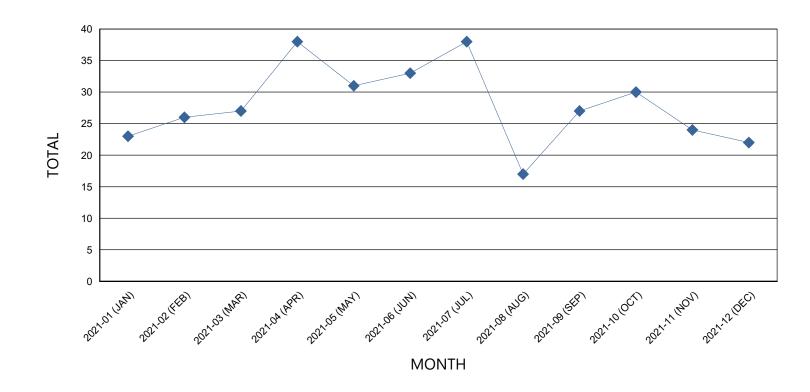

# **BIAS CRIME INCIDENTS PER MONTH**

| MONTH         | TOTAL |
|---------------|-------|
| 2021-01 (JAN) | 23    |
| 2021-02 (FEB) | 26    |
| 2021-03 (MAR) | 27    |
| 2021-04 (APR) | 38    |
| 2021-05 (MAY) | 31    |
| 2021-06 (JUN) | 33    |
| 2021-07 (JUL) | 38    |
| 2021-08 (AUG) | 17    |
| 2021-09 (SEP) | 27    |
| 2021-10 (OCT) | 30    |
| 2021-11 (NOV) | 24    |
| 2021-12 (DEC) | 22    |