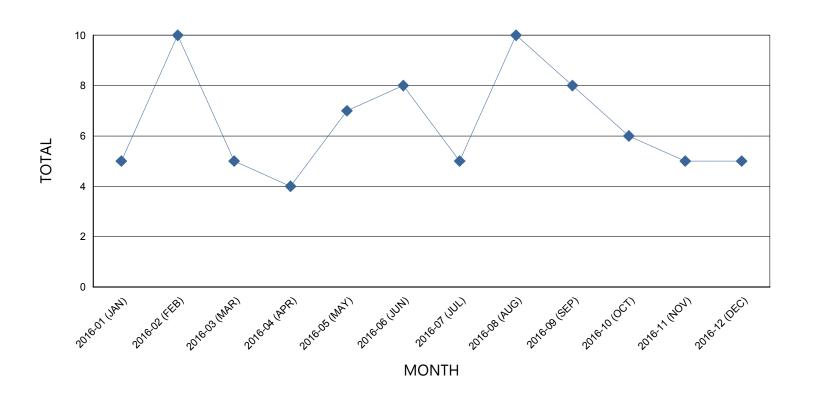

## **BIAS CRIME INCIDENTS PER MONTH**

| MONTH         | TOTAL |
|---------------|-------|
| 2016-01 (JAN) | 5     |
| 2016-02 (FEB) | 10    |
| 2016-03 (MAR) | 5     |
| 2016-04 (APR) | 4     |
| 2016-05 (MAY) | 7     |
| 2016-06 (JUN) | 8     |
| 2016-07 (JUL) | 5     |
| 2016-08 (AUG) | 10    |
| 2016-09 (SEP) | 8     |
| 2016-10 (OCT) | 6     |
| 2016-11 (NOV) | 5     |
| 2016-12 (DEC) | 5     |