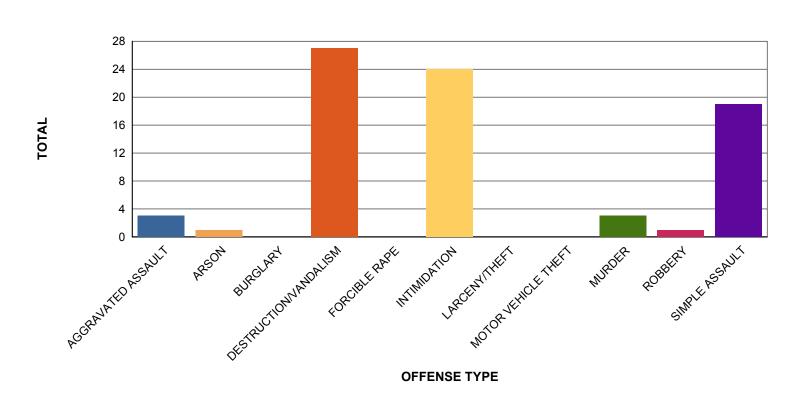

### **BIAS CRIMES BY OFFENSE TYPE**

| OFFENSE TYPE          | TOTAL |
|-----------------------|-------|
| DESTRUCTION/VANDALISM | 27    |
| INTIMIDATION          | 24    |
| SIMPLE ASSAULT        | 19    |
| MURDER                | 3     |
| AGGRAVATED ASSAULT    | 3     |
| ARSON                 | 1     |
| ROBBERY               | 1     |
| BURGLARY              | 0     |
| LARCENY/THEFT         | 0     |
| FORCIBLE RAPE         | 0     |
| MOTOR VEHICLE THEFT   | 0     |