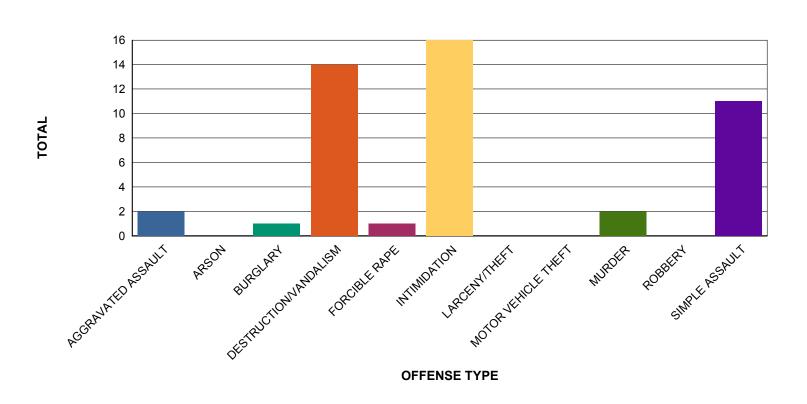

## **BIAS CRIMES BY OFFENSE TYPE**

| OFFENSE TYPE          | TOTAL |
|-----------------------|-------|
| INTIMIDATION          | 16    |
| DESTRUCTION/VANDALISM | 14    |
| SIMPLE ASSAULT        | 11    |
| AGGRAVATED ASSAULT    | 2     |
| MURDER                | 2     |
| FORCIBLE RAPE         | 1     |
| BURGLARY              | 1     |
| LARCENY/THEFT         | 0     |
| MOTOR VEHICLE THEFT   | 0     |
| ARSON                 | 0     |
| ROBBERY               | 0     |