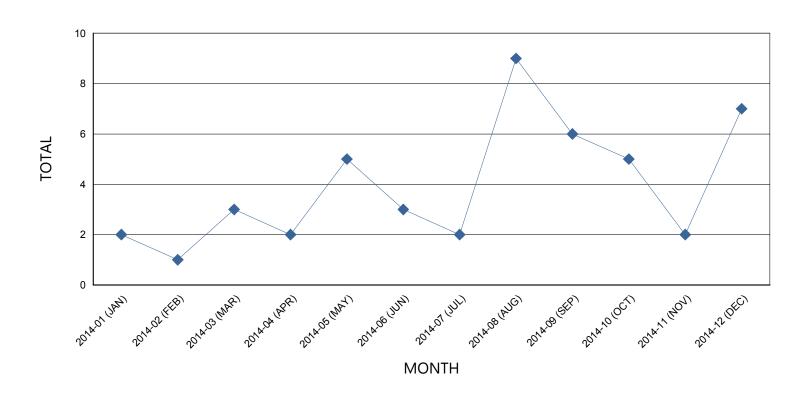

## **BIAS CRIME INCIDENTS PER MONTH**

| MONTH         | TOTAL |
|---------------|-------|
| 2014-01 (JAN) | 2     |
| 2014-02 (FEB) | 1     |
| 2014-03 (MAR) | 3     |
| 2014-04 (APR) | 2     |
| 2014-05 (MAY) | 5     |
| 2014-06 (JUN) | 3     |
| 2014-07 (JUL) | 2     |
| 2014-08 (AUG) | 9     |
| 2014-09 (SEP) | 6     |
| 2014-10 (OCT) | 5     |
| 2014-11 (NOV) | 2     |
| 2014-12 (DEC) | 7     |