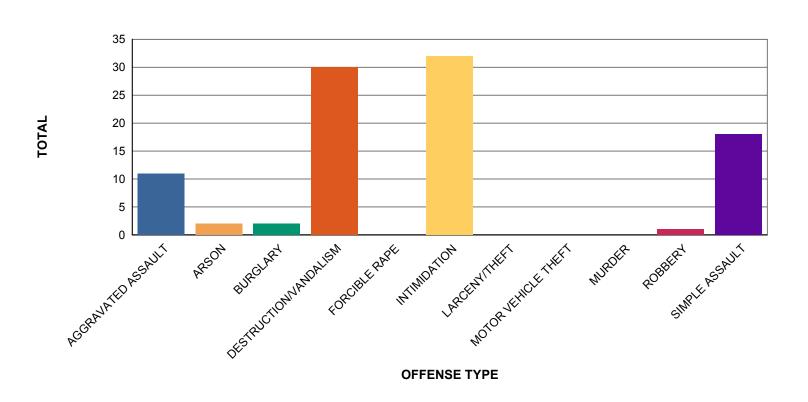

### **BIAS CRIMES BY OFFENSE TYPE**

| OFFENSE TYPE          | TOTAL |
|-----------------------|-------|
| INTIMIDATION          | 32    |
| DESTRUCTION/VANDALISM | 30    |
| SIMPLE ASSAULT        | 18    |
| AGGRAVATED ASSAULT    | 11    |
| ARSON                 | 2     |
| BURGLARY              | 2     |
| ROBBERY               | 1     |
| MURDER                | 0     |
| LARCENY/THEFT         | 0     |
| FORCIBLE RAPE         | 0     |
| MOTOR VEHICLE THEFT   | 0     |