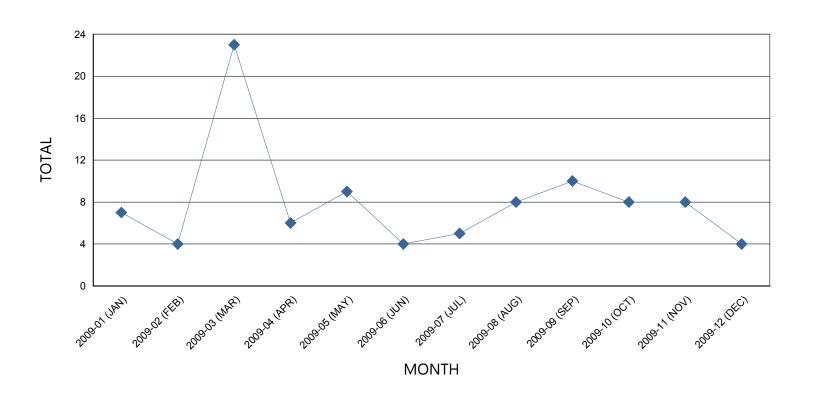

## **BIAS CRIME INCIDENTS PER MONTH**

| MONTH         | TOTAL |
|---------------|-------|
| 2009-01 (JAN) | 7     |
| 2009-02 (FEB) | 4     |
| 2009-03 (MAR) | 23    |
| 2009-04 (APR) | 6     |
| 2009-05 (MAY) | 9     |
| 2009-06 (JUN) | 4     |
| 2009-07 (JUL) | 5     |
| 2009-08 (AUG) | 8     |
| 2009-09 (SEP) | 10    |
| 2009-10 (OCT) | 8     |
| 2009-11 (NOV) | 8     |
| 2009-12 (DEC) | 4     |