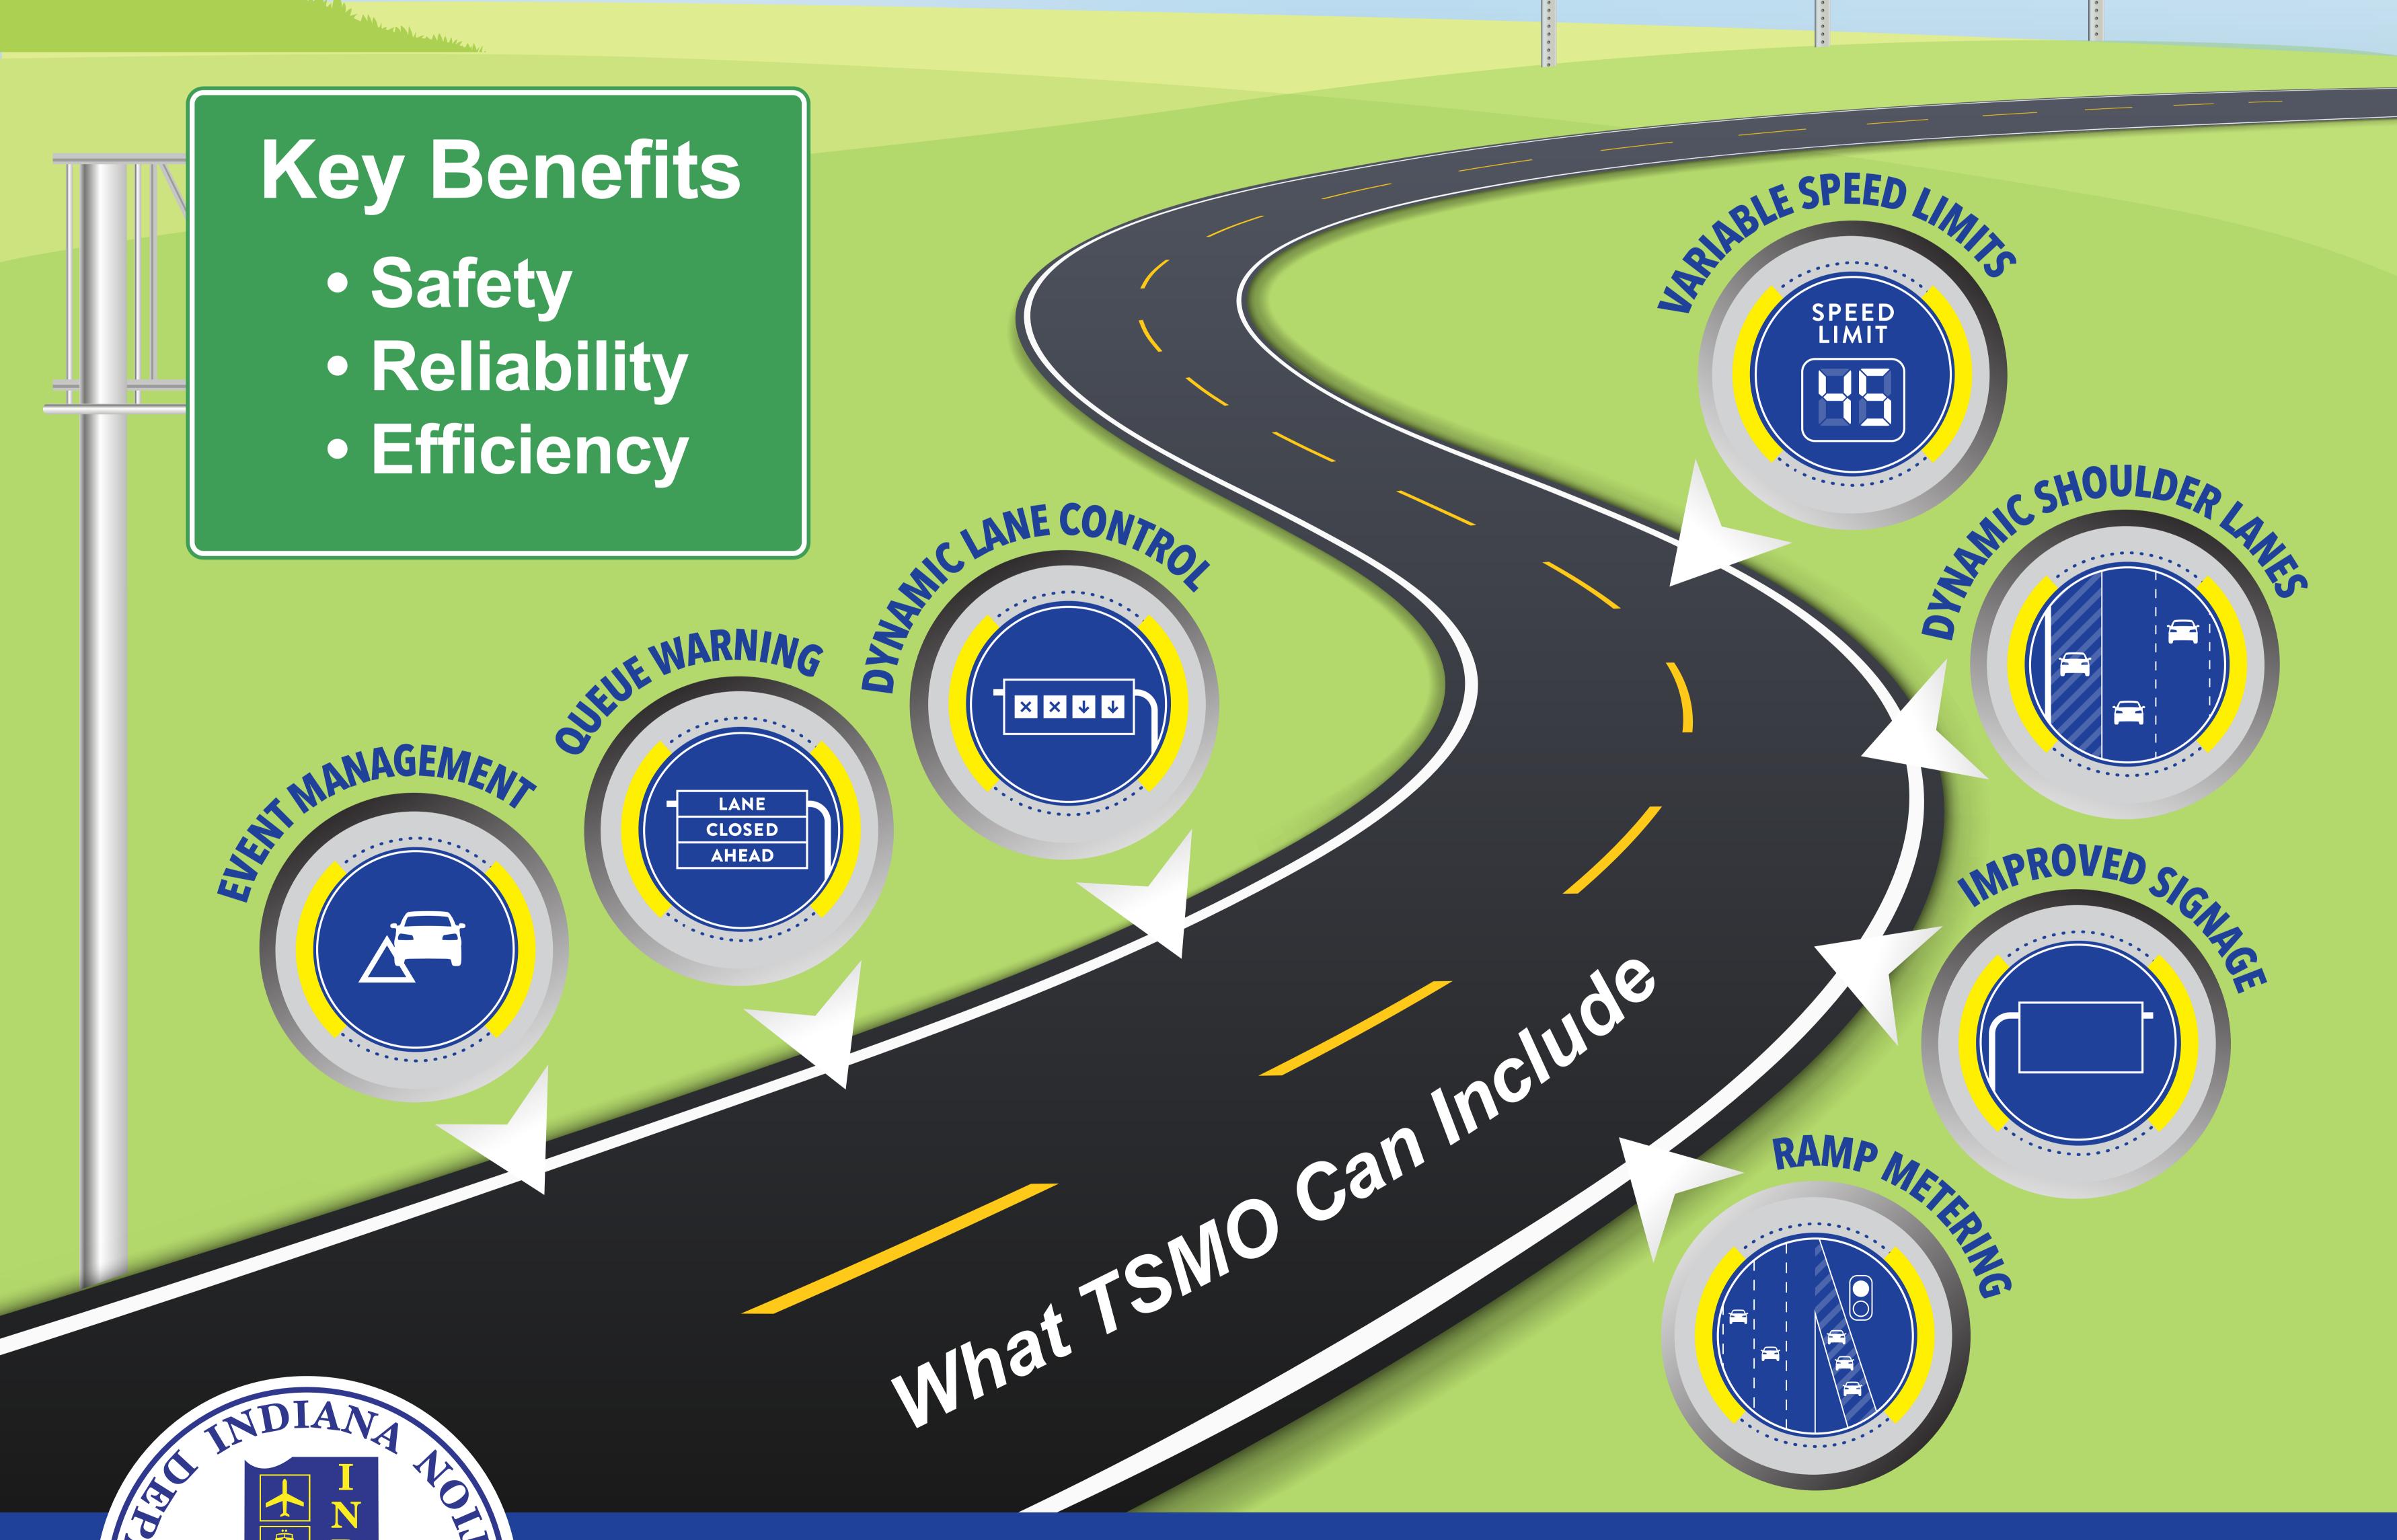

## WHAT is TSMO?

Transportation Systems Management Operations (TSMO) is a set of strategies that focuses on operational improvements to maximize the efficiency and safety of existing transportation systems.

## WHY do we use TSMO?

TSMO is a proven tool to manage existing transportation systems, especially in urban areas where space is at a premium.

## HOW does TSMO work?

TSMO uses data, technology and collaboration to implement a series of strategies to optimize system mobility and reliability and improve the driver experience.

TSMO helps to balance supply and demand of the transportation system.