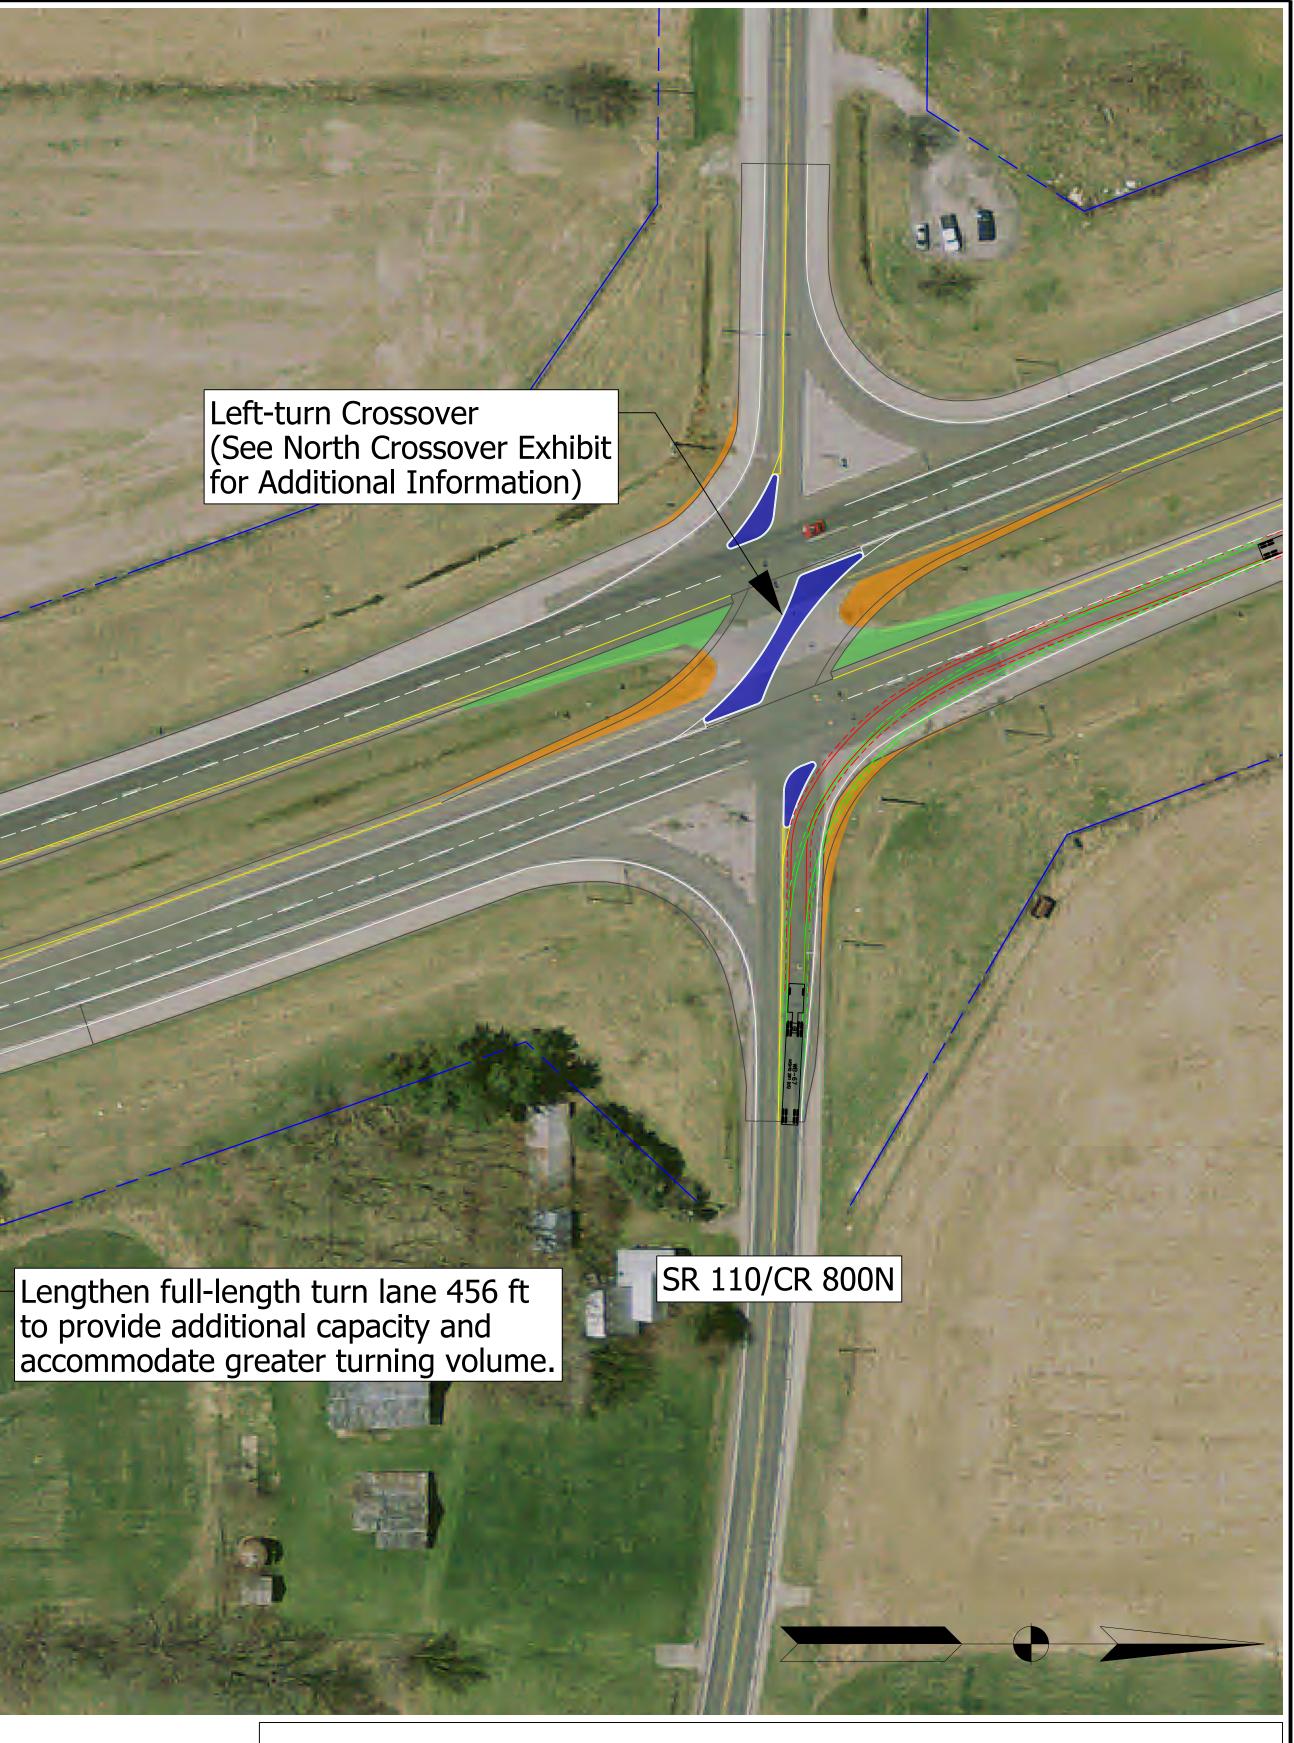

NORTH CROSSOVER

Widening pavement at turn lane provides additional refuge for turning traffic to avoid mainline lanes.