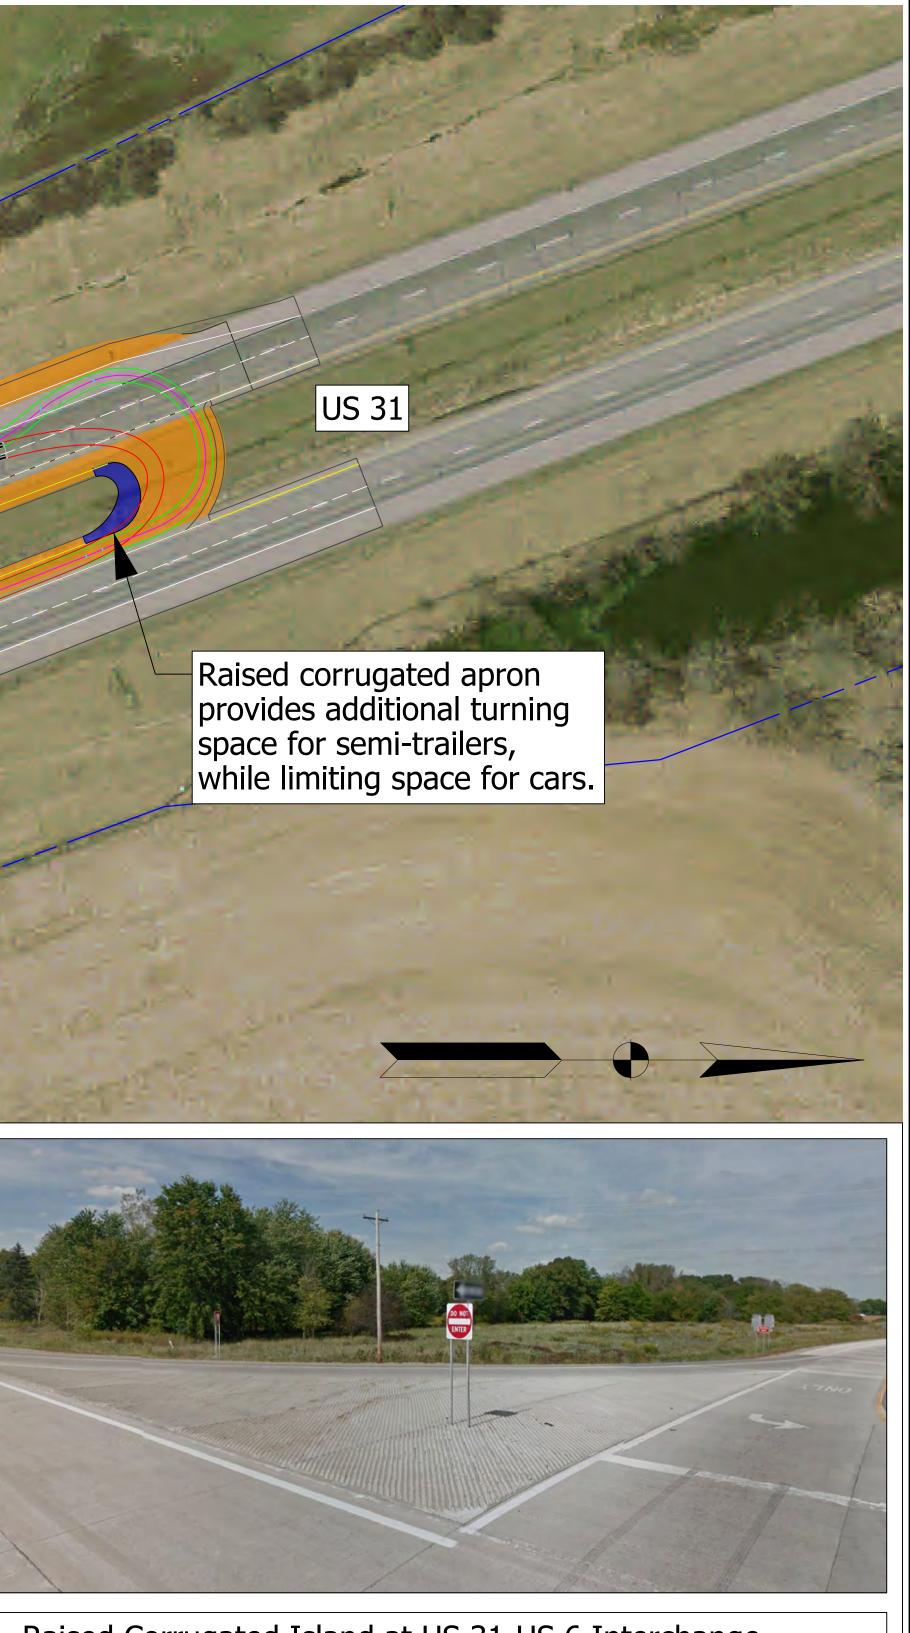

Widening pavement provides additional refuge for turning traffic to avoid mainline lanes.

SCALE: 1" = 50'

Raised Corrugated Island at US 31-US 6 Interchange NW Corner

troyergroup.com Together, We Will

US 31 AT SR 110 INTERSECTION IMPROVEMENT DES. NO. 1383617