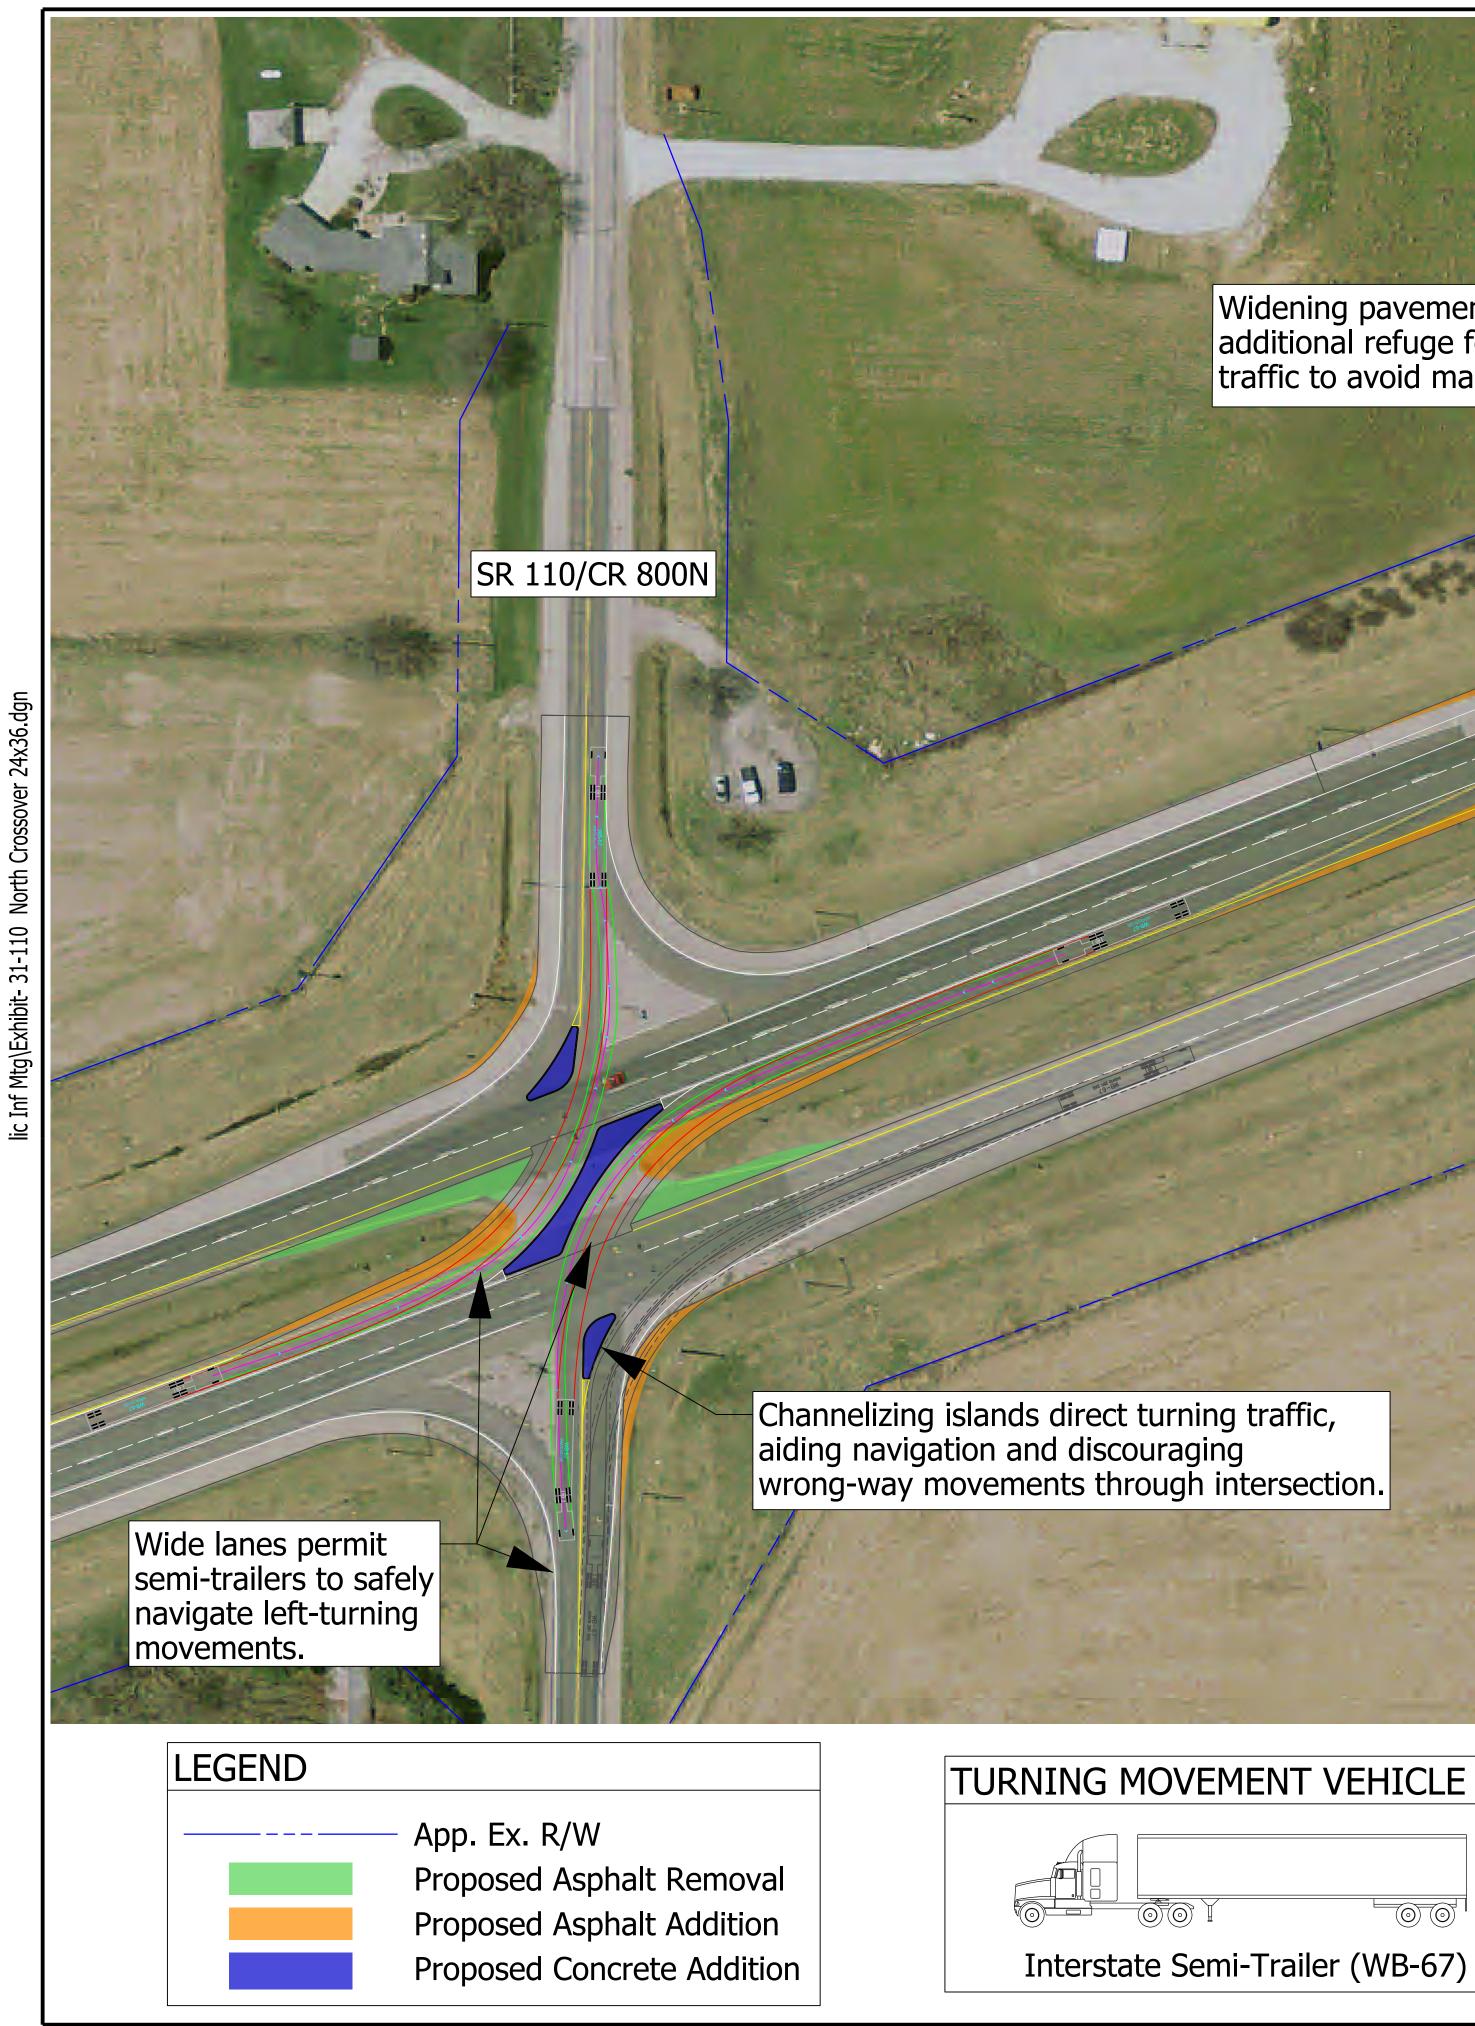

NORTH CROSSOVER

Widening pavement at turn lane provides additional refuge for turning traffic to avoid mainline lanes.