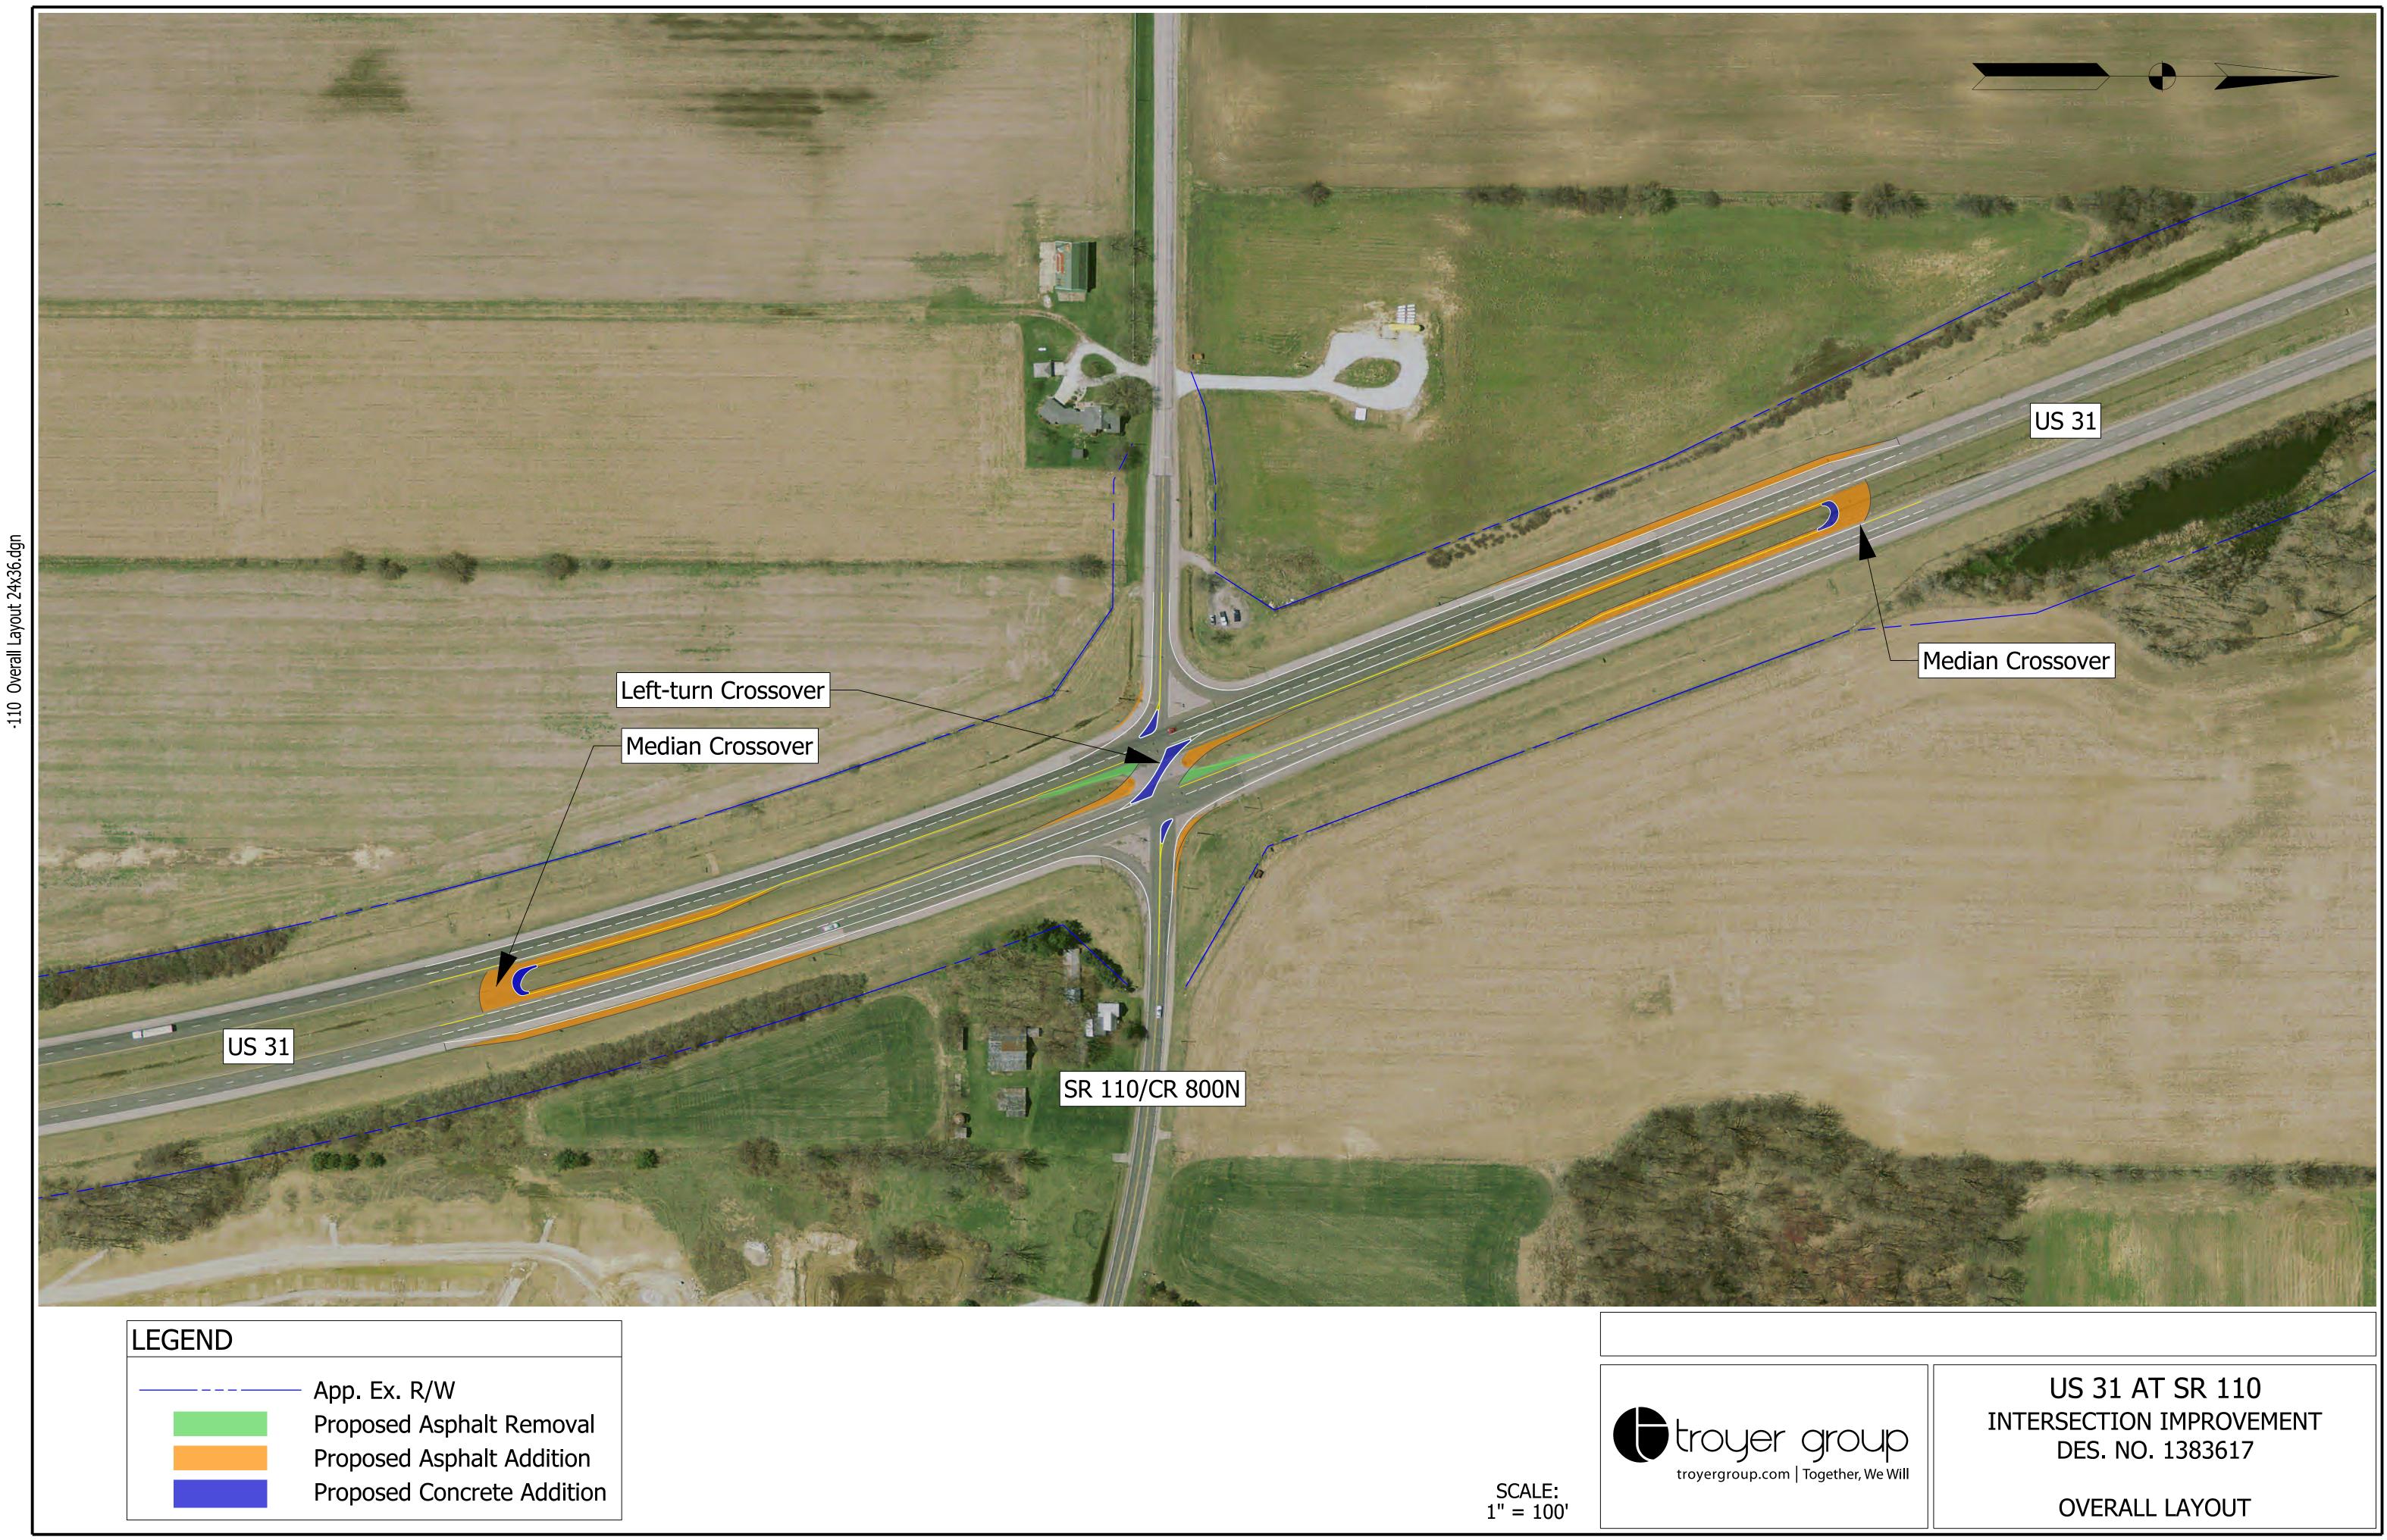

Widening pavement provides additional refuge for turning traffic to avoid mainline lanes.

SCALE: 1" = 50'

Raised Corrugated Island at US 31-US 6 Interchange NW Corner

troyergroup.com Together, We Will

US 31 AT SR 110 INTERSECTION IMPROVEMENT DES. NO. 1383617