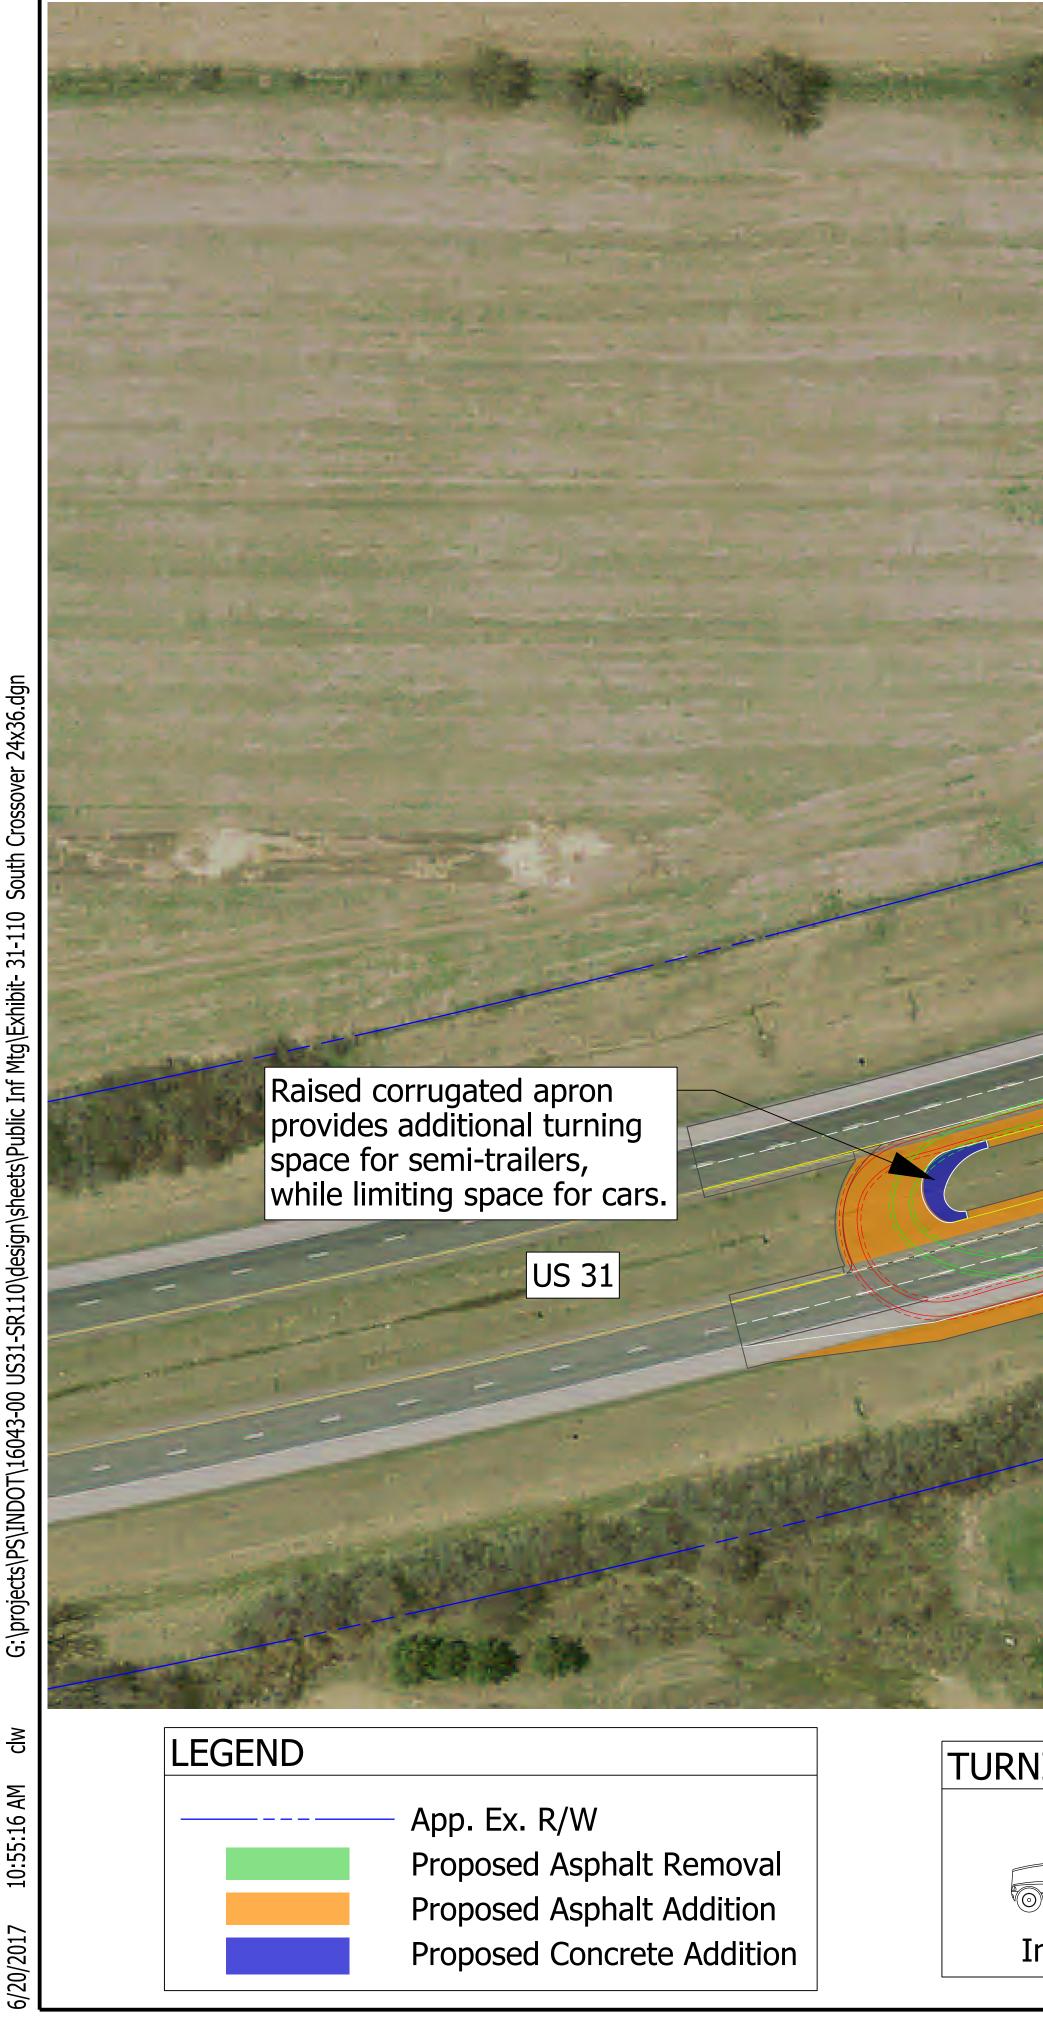

## TURNING MOVEMENT VEHICLE

 $\overline{\bigcirc}$  $\bigcirc$ 

Interstate Semi-Trailer (WB-67)

SCALE: 1" = 50'

troyergroup.com Together, We Will

US 31 AT SR 110 INTERSECTION IMPROVEMENT DES. NO. 1383617

SOUTH CROSSOVER