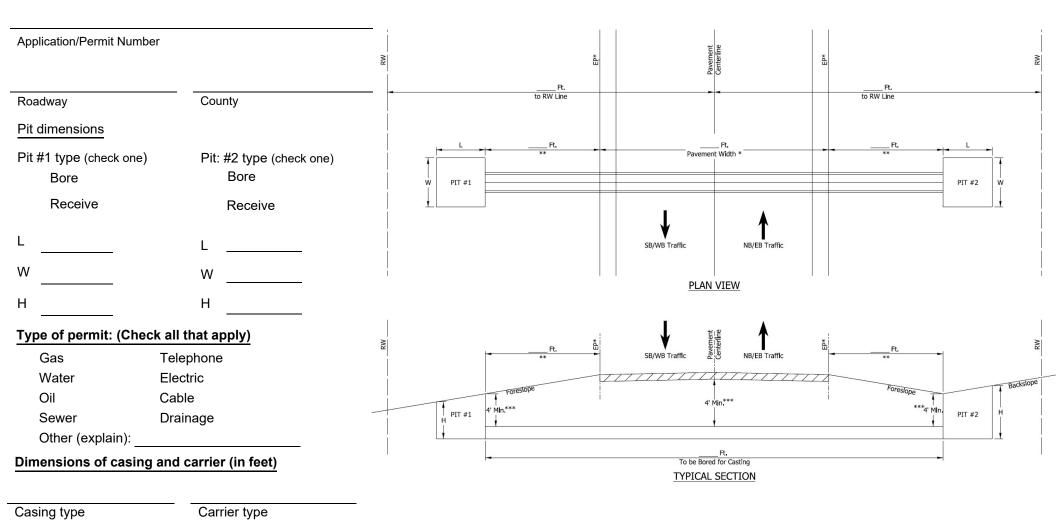

## INDOT - PERMITS DIVISION UTILITY PERMITS (NOT BROADBAND) Two-Lane Highway BORING AND JACKING SPECIFICATIONS WORKSHEET

PLEASE FILL-IN ALL NECESSARY INFORMATION AND DIMENSIONS ON DRAWINGS

\* EP/Pavement Width includes: Auxiliary lanes, Turn Lanes, and Paved Shoulders.

\*\* Minimum distance equals 10 ft. plus the depth of the bore.

\*\*\*For all types, a minimum 4-feet depth is required under or within 5 feet of pavement/ structure, and under ditches. Installations must conform with all industry standards, see current INDOT Utility Accommodation Policy (Link).