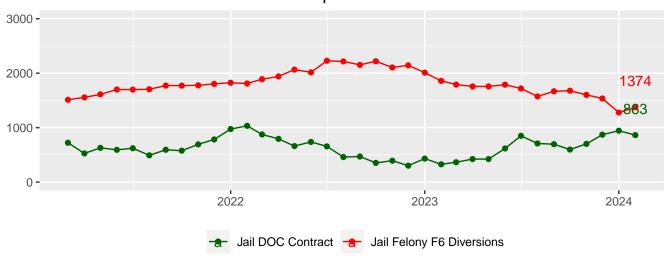

### County of Commit

January 2024 County of Commit

Table 2: County of Commitment

| County      | DOC  | Community<br>Corrections | Jail DOC<br>Contract | Jail Felony F6 Diversions | County Totals |
|-------------|------|--------------------------|----------------------|---------------------------|---------------|
| Adams       | 125  | 44                       | 4                    | 29                        | 202           |
| Allen       | 1730 | 516                      | 60                   | 40                        | 2346          |
| Bartholomew | 201  | 120                      | 24                   | 40                        | 385           |
| Benton      | 20   | 4                        | 5                    | 3                         | 32            |
| Blackford   | 48   | 47                       | 8                    | 7                         | 110           |
| Boone       | 150  | 98                       | 6                    | 13                        | 267           |
| Brown       | 42   | 13                       | 7                    | 4                         | 66            |
| Carroll     | 58   | 58                       | 1                    | 0                         | 117           |
| Cass        | 216  | 115                      | 24                   | 28                        | 383           |
| Clark       | 140  | 95                       | 21                   | 29                        | 285           |
| Clay        | 75   | 149                      | 1                    | 12                        | 237           |
| Clinton     | 130  | 67                       | 11                   | 32                        | 240           |
| Crawford    | 26   | 14                       | 0                    | 6                         | 46            |
| Daviess     | 60   | 135                      | 5                    | 6                         | 206           |
| De Kalb     | 154  | 0                        | 0                    | 0                         | 154           |
| De kalb     | 0    | 0                        | 5                    | 19                        | 24            |
| Dearborn    | 240  | 92                       | 9                    | 37                        | 378           |
| Decatur     | 164  | 27                       | 11                   | 19                        | 221           |
| Dekalb      | 0    | 47                       | 0                    | 0                         | 47            |
| Delaware    | 381  | 167                      | 13                   | 6                         | 567           |
| Dubois      | 94   | 102                      | 2                    | 1                         | 199           |
| Elkhart     | 1175 | 386                      | 39                   | 11                        | 1611          |
| Fayette     | 129  | 97                       | 3                    | 16                        | 245           |
| Floyd       | 156  | 77                       | 1                    | 0                         | 234           |
| Fountain    | 43   | 24                       | 4                    | 4                         | 75            |
| Franklin    | 49   | 1                        | 1                    | 5                         | 56            |
| Fulton      | 70   | 37                       | 10                   | 14                        | 131           |
| Gibson      | 127  | 41                       | 0                    | 14                        | 182           |
| Grant       | 271  | 66                       | 27                   | 0                         | 364           |
| Greene      | 131  | 39                       | 9                    | 16                        | 195           |
| Hamilton    | 284  | 354                      | 27                   | 25                        | 690           |
| Hancock     | 103  | 105                      | 11                   | 23                        | 242           |
| Harrison    | 81   | 47                       | 4                    | 10                        | 142           |
| Hendricks   | 232  | 133                      | 11                   | 23                        | 399           |
| Henry       | 188  | 44                       | 4                    | 9                         | 245           |
| Howard      | 334  | 297                      | 12                   | 23                        | 666           |
| Huntington  | 286  | 62                       | 22                   | 16                        | 386           |
| Jackson     | 171  | 100                      | 12                   | 5                         | 288           |
| Jasper      | 78   | 29                       | 5                    | 1                         | 113           |
| Jay         | 171  | 11                       | 6                    | 20                        | 208           |
| Jefferson   | 273  | 323                      | 6                    | 10                        | 612           |
| Jennings    | 101  | 115                      | 2                    | 13                        | 231           |
| Johnson     | 348  | 243                      | 23                   | 12                        | 626           |
| Knox        | 111  | 106                      | 11                   | 6                         | 234           |
| Kosciusko   | 235  | 85                       | 3                    | 21                        | 344           |
| La Porte    | 331  | 229                      | 6                    | 0                         | 566           |
| Lagrange    | 70   | 34                       | 6                    | 45                        | 155           |