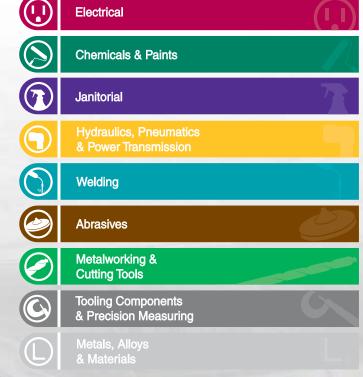

## **The Products You Need**

Fastenal carries nearly 700,000 parts, tools, and supplies across our 15 product categories, enabling us to meet virtually all of your OEM Class "C," MRO, or Construction supply needs.