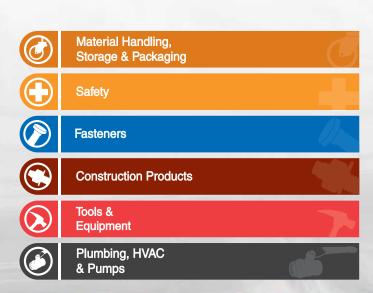

## **The Products You Need**

Fastenal carries nearly 700,000 parts, tools, and supplies across our 15 product categories, enabling us to meet virtually all of your OEM Class "C," MRO, or Construction supply needs.