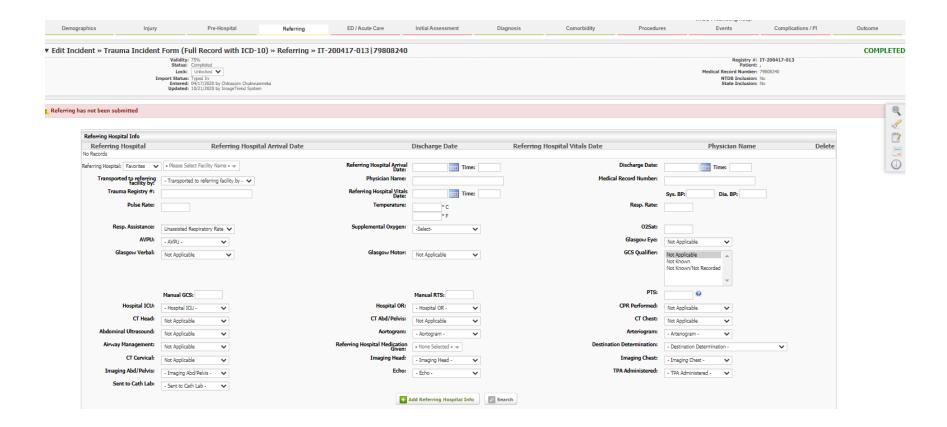

#### INDIANA PATIENT REGISTRY TRAINING

REFERRING HOSPITAL

## Referring Hospital Screen





## Referring Hospital Screen (2)





## Referring Hospital Screen (3)





## Referring Hospital Screen (4)





## Referring Hospital Screen (5)





### Referring Hospital Screen (6)





## Referring Hospital Screen (7)





## Referring Hospital Screen (8)





## Referring Hospital Screen (9)





## Referring Hospital Screen (10)

| Sys. BP Dia. BP Pulse Rate Resp. Rate O2Sat  Manual GCS Janua RTS Supplemental Oxygen |
|---------------------------------------------------------------------------------------|
|                                                                                       |
|                                                                                       |
|                                                                                       |
| -Select- ▼