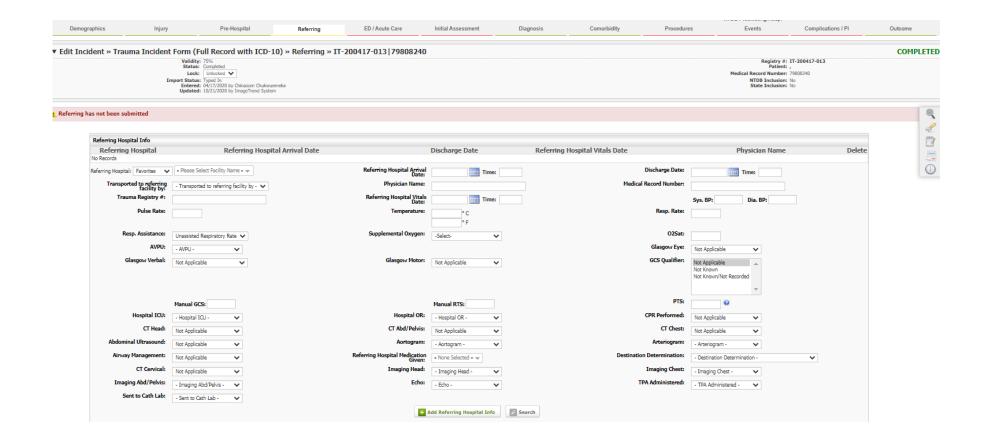

#### INDIANA PATIENT REGISTRY TRAINING

REFERRING HOSPITAL

## Referring Hospital Screen





## Referring Hospital Screen (2)





## Referring Hospital Screen (3)





## Referring Hospital Screen (4)





## Referring Hospital Screen (5)





### Referring Hospital Screen (6)





## Referring Hospital Screen (7)





## Referring Hospital Screen (8)





## Referring Hospital Screen (9)





## Referring Hospital Screen (10)

| Sys. BP Dia. BP Pulse Rate Resp. Rate O2Sat  Manual GCS Janua RTS Supplemental Oxygen |
|---------------------------------------------------------------------------------------|
|                                                                                       |
|                                                                                       |
|                                                                                       |
| -Sel