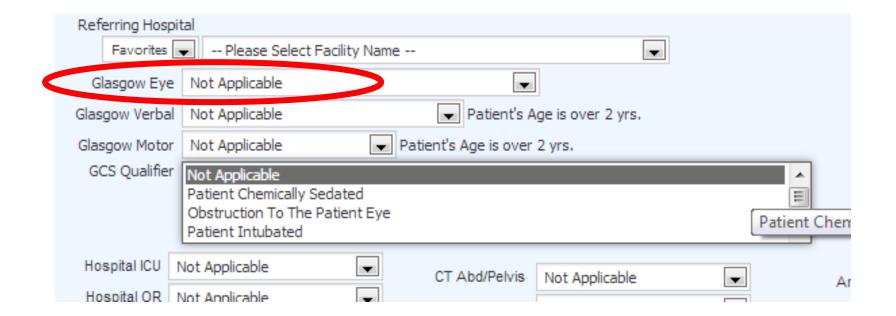

#### INDIANA PATIENT REGISTRY TRAINING

REFERRING HOSPITAL

## Referring Hospital Screen





## Referring Hospital Screen (2)





## Referring Hospital Screen (3)





## Referring Hospital Screen (4)





## Referring Hospital Screen (5)





### Referring Hospital Screen (6)





## Referring Hospital Screen (7)





## Referring Hospital Screen (8)





## Referring Hospital Screen (9)





## Referring Hospital Screen (10)

| Sys. BP Dia. BP Pulse Rate Resp. Rate O2Sat  Manual GCS Janua RTS Supplemental Oxygen |
|---------------------------------------------------------------------------------------|
|                                                                                       |
|                                                                                       |
|                                                                                       |
| -Select- ▼                                                                            |



## Referring Hospital Screen (11)





## Referring Hospital Screen (12)





## Referring Hospital Scre