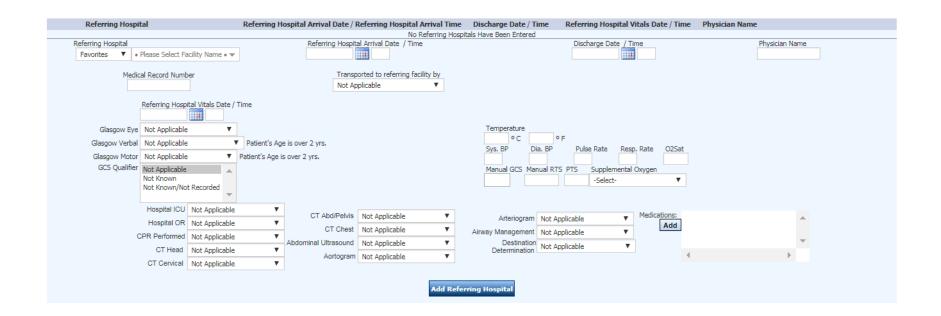

## Referring Hospital Screen - Add Referring Hospital

## Referring Hospital Screen – Add Referring Hospital (2)

| =          | Referring Hospital                                      |                          | Referring Hospit                    | tal Arrival Date / Referring Hosp        | ital Arrival Time                 | Discharge Dat       | e / Time   I   | Referring Hospital Vitals Date / Time | Physician Name                          |                           |  |
|------------|---------------------------------------------------------|--------------------------|-------------------------------------|------------------------------------------|-----------------------------------|---------------------|----------------|---------------------------------------|-----------------------------------------|---------------------------|--|
| <b>③</b> ≡ |                                                         |                          |                                     |                                          |                                   |                     |                |                                       |                                         | ×                         |  |
| 9 =        |                                                         |                          |                                     |                                          |                                   |                     |                |                                       |                                         |                           |  |
|            | Transported to referring fa                             | cility by: Not           | CPR Performed:                      | I. Not Applicable                        | Airway Manage                     | ment: Not Applicat  | le .           | I                                     | Destination Deter                       | rmination: Not Applicable |  |
|            | Applicable                                              |                          | CFR F CHOTHICU. NOt Applicable      |                                          | randy handgement not applicable   |                     |                | Medical Record Number:                | Described Determination. Not Applicable |                           |  |
|            | Referring Hospital Medication Given: Glasgow Eye Glasgo |                          | w VerballGlasgow MotorGCS Qualifier |                                          | ls,                               | rs BP Dia BP        | Dulse Date     | Resn Rate Resn Assistance             | Sunnlementa                             | l Ovvren O2Sat PTS        |  |
|            | Not Applicable                                          | Not Applie               |                                     |                                          |                                   | J. Di Did. Di       | I disc Rucc    | Not Applicable                        | -Select-                                | r oxygenozate i ris       |  |
|            |                                                         | pital OR                 | CT Head                             | CT Abd/Pelvis                            | CT Chest                          |                     |                | Abdominal Ultrasound                  | Aortogram                               | Arteriogram               |  |
|            | Not Applicable Not                                      | Applicable               | Not Applicable                      | Not Applicable                           | Not Applicabl                     | e Not A             | plicable       | Not Applicable                        | Not Applicable                          | Not Applicable            |  |
|            |                                                         |                          |                                     |                                          |                                   |                     |                |                                       |                                         |                           |  |
|            | ferring Hospital                                        | - 1.                     |                                     |                                          | Time                              |                     |                |                                       | Physician N                             | ame                       |  |
| L          | Favorites ▼ • Please Selec                              | Facility Name • 🔻        |                                     |                                          |                                   |                     |                | <u></u>                               |                                         |                           |  |
|            | Medical Record Nu                                       | mber                     |                                     | Transported to referring  Not Applicable | predict Record Number:    Portion |                     |                |                                       |                                         |                           |  |
|            | Referring H                                             | ospital Vitals Date / Ti | me                                  |                                          |                                   |                     |                |                                       |                                         |                           |  |
|            | Glasgow Eye Not Applica                                 | ble ▼                    |                                     |                                          |                                   |                     |                |                                       |                                         |                           |  |
|            | Glasgow Verbal Not Applicable                           |                          |                                     | Patient's Age is over 2 yrs.             |                                   |                     |                | Pulce Pate Pern Pate 075at            |                                         |                           |  |
|            | Glasgow Motor Not Applica                               | ble ▼ P                  | Patient's Age is over               | r 2 yrs.                                 |                                   | Sys. Dr             | Dia. Dr        | ruise Rate Resp. Rate 023at           |                                         |                           |  |
|            | GCS Qualifier Not Applica                               | ble                      |                                     |                                          |                                   | Manual GCS          | Manual RTS     | PTS Supplemental Oxygen               |                                         |                           |  |
|            | Not Known                                               | Not Recorded             |                                     |                                          |                                   |                     |                | -Select- ▼                            |                                         |                           |  |
|            | NOT KHOWII                                              | NOT KECOIDED             |                                     |                                          |                                   |                     |                |                                       |                                         |                           |  |
|            | Hospital IO                                             | OU Not Applicable        | ▼                                   |                                          |                                   |                     |                | Madanta                               |                                         |                           |  |
|            | Hospital (                                              | OR Not Applicable        | *                                   |                                          |                                   | Arteriog            | ram Not Appl   | icanie v                              |                                         | <b>A</b>                  |  |
|            | CPR Perform                                             | ed Not Applicable        | ▼                                   |                                          |                                   |                     |                | licable ▼                             |                                         |                           |  |
|            | CT Her                                                  | nd Not Applicable        | Abdo                                | lominal Ultrasound Not Applicable        | ▼                                 | Destin<br>Determina | ntion Not Appl | icable ▼                              |                                         | <b>*</b>                  |  |
|            |                                                         | al Not Applicable        | ¥                                   | Aortogram Not Applicable                 | •                                 | Dotomin             | alori .        | 4                                     | <b>)</b>                                |                           |  |
|            | 01 001110                                               | Not Applicable           |                                     |                                          |                                   |                     |                |                                       |                                         |                           |  |
|            | Add Referring Hospital                                  |                          |                                     |                                          |                                   |                     |                |                                       |                                         |                           |  |