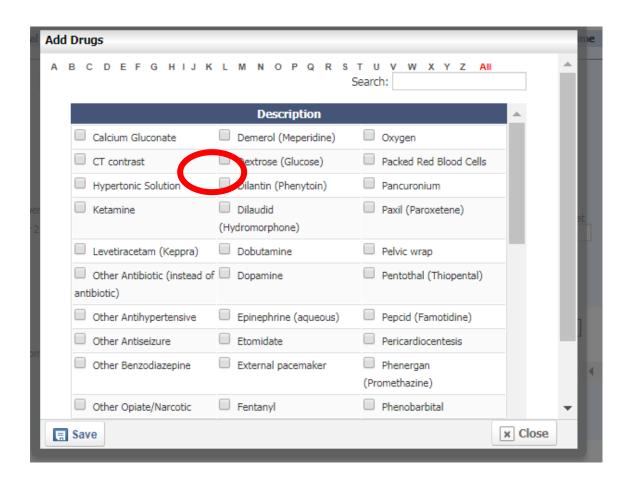

pital Screen (9)





## Referring Hospital Screen (10)

| Sys. BP Dia. BP Pulse Rate Resp. Rate O2Sat  Manual GCS Janua RTS Supplemental Oxygen |
|---------------------------------------------------------------------------------------|
|                                                                                       |
|                                                                                       |
|                                                                                       |
| -Select- ▼                                                                            |



## Referring Hospital Screen (11)





## Referring Hospital Screen (12)





## Referring Hospital Screen (13)





## Referring Hospital Screen (14)





## Referring Hospital Screen - Medications





## Referring Hospital Screen - Add Referring Hospital





## Referring Hospital Screen – Add Referring Hospital (2)

| =          | Referring Hospital                                      |                          | Referring Hospit                    | tal Arrival Date / Referring Hosp        | ital Arrival Time                 | Discharge Dat       | e / Time   I   | Referring Hospital Vitals Date / Time | Physician Name                          |                           |  |
|------------|---------------------------------------------------------|--------------------------|-------------------------------------|------------------------------------------|-----------------------------------|---------------------|----------------|---------------------------------------|--------------