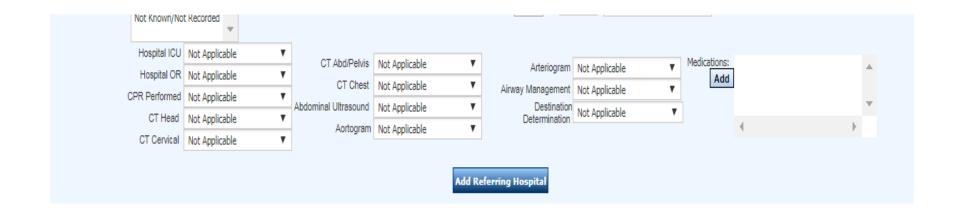

## Referring Hospital Screen - Medications

## Referring Hospital Screen - Add Referring Hospital