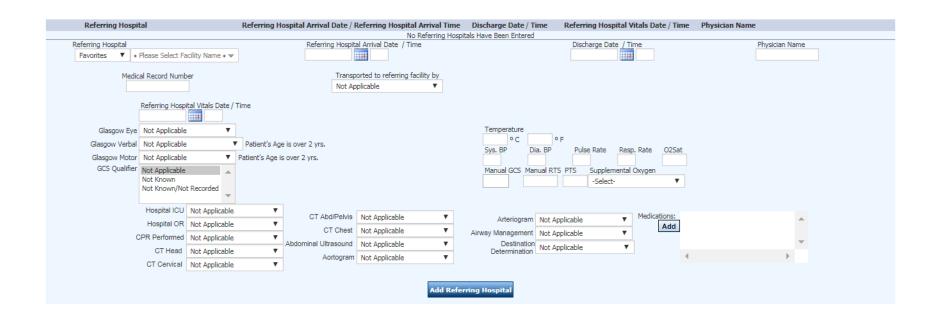

## Referring Hospital Screen (10)

| Sys. BP Dia. BP Pulse Rate Resp. Rate O2Sat  Manual GCS Janua RTS Supplemental Oxygen |
|---------------------------------------------------------------------------------------|
|                                                                                       |
|                                                                                       |
|                                                                                       |
| -Select- ▼                                                                            |