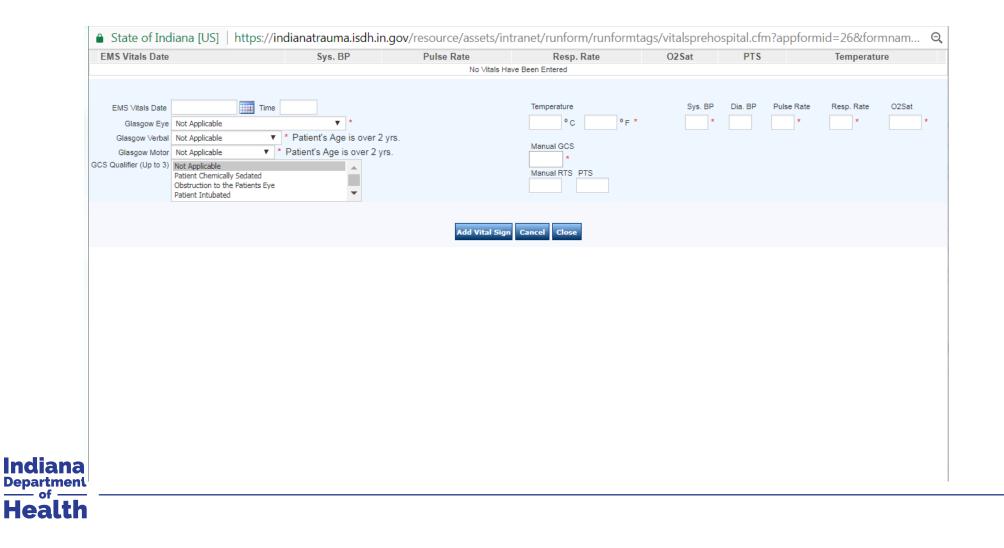

# Pre-Hospital Screen – Equipment

| Equipment                                                                        |                                         |                                 |                                    |                                                               |                             |                                                                                                          |                                                         |                            |
|----------------------------------------------------------------------------------|-----------------------------------------|---------------------------------|------------------------------------|---------------------------------------------------------------|-----------------------------|----------------------------------------------------------------------------------------------------------|---------------------------------------------------------|----------------------------|
| Airbag Not Applicable V * Present: Not Applicable V Floatation: Not Applicable V | Child<br>Restraint<br>Eye<br>Protection |                                 |                                    |                                                               |                             | elt: Not Applicable                                                                                      | * Shoulder<br>Belt:<br>Protective      * Non-Clothing N |                            |
| Other: Not Applicable 🔻                                                          |                                         |                                 |                                    |                                                               |                             |                                                                                                          | Gear:                                                   |                            |
| Arrival Information                                                              |                                         |                                 |                                    |                                                               |                             |                                                                                                          |                                                         |                            |
| Run Number EMS PCR Number Service                                                | EMS Dispatch Date Time                  | En Route Time                   |                                    | me at Scene Patient Con<br>Runs Have Been Entered             | tact Date Time              | Unit Departure Time                                                                                      | Unit Arrived Hospital Tim                               | e Transport Mode           |
| Run Number                                                                       |                                         | EMS PCR Num                     |                                    |                                                               |                             | Service Favorites                                                                                        | ▼ Select Service                                        | ▼ <u>0</u> *               |
| MS Dispatch Date Time En Route Time<br>Triage Destination Protocol: -Select-     | Arrival Time a                          | at Scene                        | Patient Co                         | ontact Date                                                   | Time                        |                                                                                                          | eparture Time<br>*                                      | Unit Arrived Hospital Time |
| Thage Deschadon Protocol: -select-                                               | v                                       |                                 |                                    |                                                               |                             | Select-<br>Age 60<br>Amputation, proximal to wris<br>Burns > 10%, or face/airwa<br>Ejection from vehicle |                                                         |                            |
| Transport Mode Not Applicable 🔻 *                                                | Tube Thoracostomy:                      | Not Applicable                  | •                                  | CPR Performed                                                 | : Not Applicable            | Ŧ                                                                                                        | Pre Hospital Cardiac Arrest:                            | Not determined/Unknown     |
| eedle Thoracostomy: Not Applicable   EMS Status: Not Applicable                  | Airway Management:<br>Medications:      | Not Performed                   | <b>Y</b>                           | Fluids                                                        | Not Applicable              | v                                                                                                        | Destination Determination:                              | Not Applicable             |
|                                                                                  | Add                                     | Medication                      | •                                  |                                                               |                             |                                                                                                          |                                                         |                            |
|                                                                                  |                                         |                                 |                                    | MS Run Search EMS Run                                         |                             |                                                                                                          |                                                         |                            |
|                                                                                  | * Unit I                                | *  <br>Notified Date is require | Please Click Or<br>d in order to s | n 💯 To Add/Edit PreHospital<br>ave Unit Notified Time, Arrive | Vitals<br>Scene Time or Lea | ve Scene Time                                                                                            |                                                         |                            |